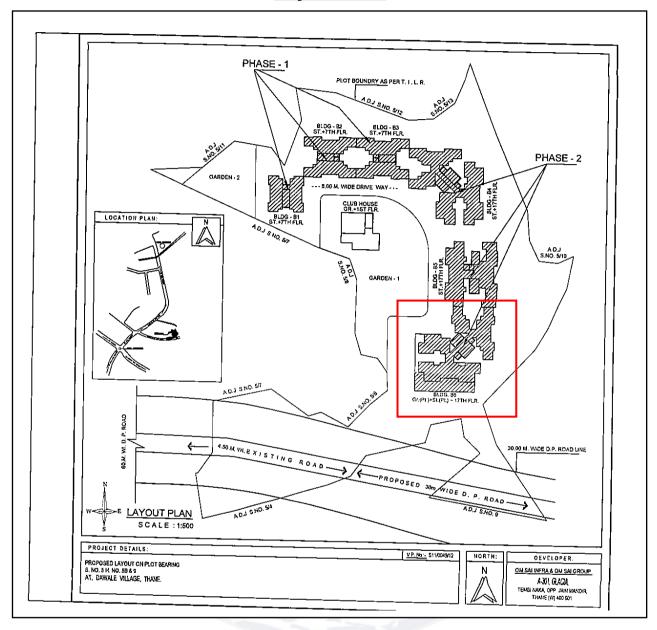

### Boundaries of the property.

North Building No. B-5 South Internal Road East Imperial Tower West Internal Road

Considering various parameters recorded, existing economic scenario, and the information that is available with reference to the development of neighbourhood and method selected for valuation, we are of the opinion that, the property premises can be assessed and valued for SARFAESI Securitisation and Reconstruction of Financial Assets and Enforcement of Security Interest Act, 2002 purpose at ₹ 47,70,000.00 (Rupees Forty-Seven Lakh Seventy Thousand Only). As per Site Inspection 35% Construction Work is Completed.

|     | area / cantonment area                      |                                          |                                                        |                                 |  |
|-----|---------------------------------------------|------------------------------------------|--------------------------------------------------------|---------------------------------|--|
| 12. | Boundaries of the property                  |                                          | As per actual site                                     | As per Agreement                |  |
|     | North                                       | :                                        | Building No. B-5                                       | Details not available           |  |
|     | South                                       | :                                        | Internal Road                                          | Details not available           |  |
|     | East                                        | :                                        | Imperial Tower                                         | Details not available           |  |
|     | West                                        | :                                        | Internal Road                                          | Details not available           |  |
| 13  | Dimensions of the site                      |                                          | N. A. as property under                                | consideration is a flat in an   |  |
|     |                                             |                                          | apartment building.                                    |                                 |  |
|     |                                             |                                          | A                                                      | В                               |  |
|     |                                             |                                          | As per the Deed                                        | Actual                          |  |
|     | North                                       | :                                        |                                                        | -                               |  |
|     | South                                       | :                                        | 17.7                                                   | CTM -                           |  |
|     | East                                        | :                                        |                                                        | -                               |  |
|     | West                                        | :                                        |                                                        | -                               |  |
| 14. | Extent of the site                          | :                                        | RERA Carpet Area in Sq.                                |                                 |  |
|     |                                             |                                          | Enclosed Balcony Area in                               | •                               |  |
|     |                                             |                                          | Cupboard Area in Sq. Ft.                               |                                 |  |
|     |                                             |                                          | Total Carpet Area in Sq. I                             |                                 |  |
|     |                                             |                                          | (Area as per Agreement t                               | for Sale)                       |  |
|     |                                             | A                                        | Ruilt up Area in Sq. Et = 7                            | 00 00                           |  |
|     |                                             |                                          | Built up Area in Sq. Ft. = 700.00                      |                                 |  |
| 14. | Latitude, Longitude & Co-ordinates of flat  |                                          | (Total Carpet Area + 10%)<br>19°09'39.1"N 73°02'55.6"E |                                 |  |
| 15. | Extent of the site considered for Valuation | 7                                        | RERA Carpet Area in Sq. Ft. = 556.00                   |                                 |  |
| 13. | (least of 13A& 13B)                         | Enclosed Balcony Area in Sq. Ft. = 58.00 |                                                        |                                 |  |
|     | (load of fortal fob)                        | 1                                        | Cupboard Area in Sq. Ft.                               |                                 |  |
|     |                                             | Total Carpet Area in Sq. Ft. = 636.0     |                                                        |                                 |  |
|     | 7                                           |                                          | (Area as per Agreement t                               |                                 |  |
| 16  | Whether occupied by the owner / tenant? If  |                                          | Building is under construct                            |                                 |  |
|     | occupied by tenant since how long? Rent     |                                          | 3                                                      |                                 |  |
|     | received per month.                         |                                          |                                                        |                                 |  |
| II  | APARTMENT BUILDING                          |                                          |                                                        |                                 |  |
| 1.  | Nature of the Apartment                     | :                                        | Residential                                            |                                 |  |
| 2.  | Location                                    | :                                        |                                                        |                                 |  |
|     | C.T.S. No.                                  | :                                        | -                                                      |                                 |  |
|     | Block No.                                   | :                                        | -                                                      |                                 |  |
|     | Ward No.                                    | :                                        | -                                                      |                                 |  |
|     | Village / Municipality / Corporation        | :                                        | Village - Dawale                                       |                                 |  |
|     | · · ·                                       |                                          | Thane Municipal Corporati                              | on                              |  |
|     | Door No., Street or Road (Pin Code)         | :                                        | Residential Flat No. 806,                              | 8th Floor, Building No. B-6,    |  |
|     |                                             |                                          | "Florida Building", Sai I                              | Kanishk Phase – II, Dawale      |  |
|     |                                             |                                          | Road, Village – Dawale, D                              | iva (East), Taluka & District – |  |
|     |                                             |                                          | Thane, PIN – 400 612, Sta                              | ate – Maharashtra, Country –    |  |
|     |                                             |                                          | India.                                                 |                                 |  |