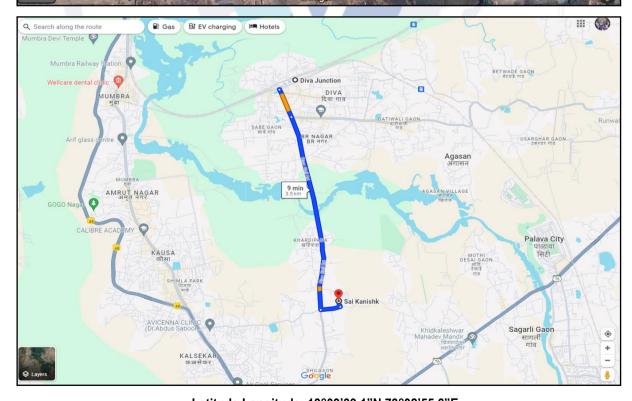

Latitude Longitude: 19°09'39.1"N 73°02'55.6"E

### Route Map of the property

Latitude Longitude: 19°09'39.1"N 73°02'55.6"E

**Note:** The Blue line shows the route to site from nearest railway station (Diva – 3.5 Km.)