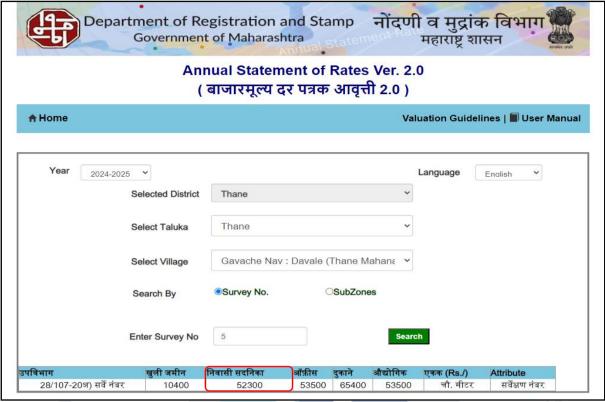

### **Ready Reckoner**

| Stamp Duty Ready Reckoner Market Value Rate for Flat             | 52,300.00 |          |          |         |
|------------------------------------------------------------------|-----------|----------|----------|---------|
| Increase by 05% on Flat Located on 7th Floor                     | 2,615.00  |          |          | Л       |
| Stamp Duty Ready Reckoner Market Value Rate (After Increase) (A) | 54,915.00 | Sq. Mtr. | 5,102.00 | Sq. Ft. |