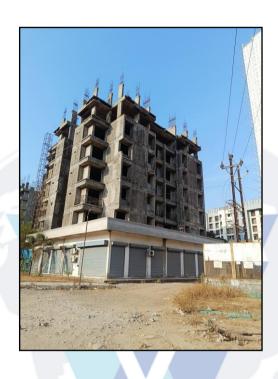

## **Actual Site Photographs**

An ISO 9001 : 2015 Certified Company

### Boundaries of the property.

North Building No. B-5 South Internal Road East Imperial Tower West Internal Road

Considering various parameters recorded, existing economic scenario, and the information that is available with reference to the development of neighbourhood and method selected for valuation, we are of the opinion that, the property premises can be assessed and valued for SARFAESI Securitisation and Reconstruction of Financial Assets and Enforcement of Security Interest Act, 2002 purpose at ₹ 47,70,000.00 (Rupees Forty-Seven Lakh Seventy Thousand Only). As per Site Inspection 35% Construction Work is Completed.