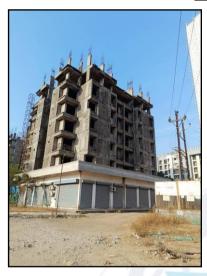

## **Actual Site Photographs**

An ISO 9001 : 2015 Certified Company

### Boundaries of the property.

North Building No. B-5 South Internal Road East Imperial Tower West Internal Road

Considering various parameters recorded, existing economic scenario, and the information that is available with reference to the development of neighbourhood and method selected for valuation, we are of the opinion that, the property premises can be assessed and valued for SARFAESI Securitisation and Reconstruction of Financial Assets and Enforcement of Security Interest Act, 2002 purpose at ₹ 47,70,000.00 (Rupees Forty-Seven Lakh Seventy Thousand Only). As per Site Inspection 35% Construction Work is Completed.