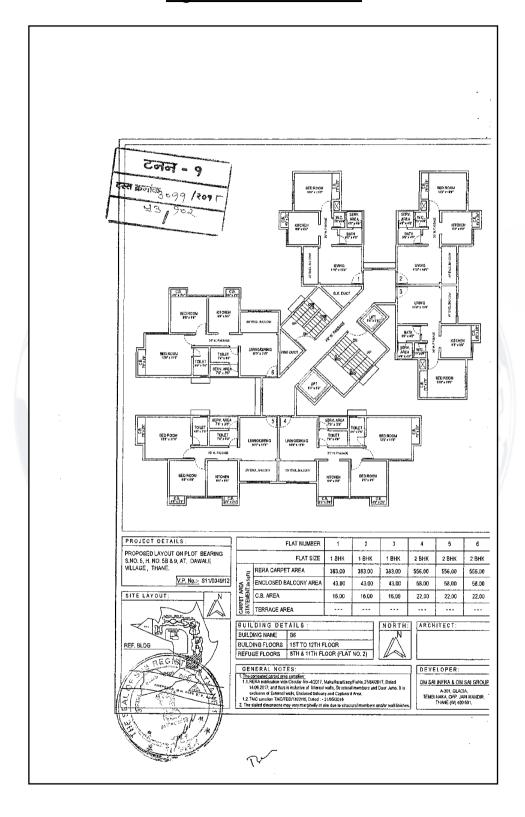

### **VALUATION REPORT (IN RESPECT OF FLAT)**

|    | General                                                                                                                                                                                                                                                                                                                                                                                                                                                                                                                                                                                                                                                                                                                                                                                                                                                                                                                                                            |   | (INTRESPECT OF PEAT)                                                                                                                                                                                                                                           |
|----|--------------------------------------------------------------------------------------------------------------------------------------------------------------------------------------------------------------------------------------------------------------------------------------------------------------------------------------------------------------------------------------------------------------------------------------------------------------------------------------------------------------------------------------------------------------------------------------------------------------------------------------------------------------------------------------------------------------------------------------------------------------------------------------------------------------------------------------------------------------------------------------------------------------------------------------------------------------------|---|----------------------------------------------------------------------------------------------------------------------------------------------------------------------------------------------------------------------------------------------------------------|
| 1. | Purpose for which the valuation is made                                                                                                                                                                                                                                                                                                                                                                                                                                                                                                                                                                                                                                                                                                                                                                                                                                                                                                                            |   | As per the request from State Bank of India, Stressed Assets Recovery Branch Churchgate to assess fair market value of the property for SARFAESI Securitisation and Reconstruction of Financial Assets and Enforcement of Security Interest Act, 2002 purpose. |
| 2. | a) Date of inspection                                                                                                                                                                                                                                                                                                                                                                                                                                                                                                                                                                                                                                                                                                                                                                                                                                                                                                                                              | 1 | 04.05.2024                                                                                                                                                                                                                                                     |
|    | b) Date on which the valuation is made                                                                                                                                                                                                                                                                                                                                                                                                                                                                                                                                                                                                                                                                                                                                                                                                                                                                                                                             |   | 07.05.2024                                                                                                                                                                                                                                                     |
| 3. | List of documents produced for perusal                                                                                                                                                                                                                                                                                                                                                                                                                                                                                                                                                                                                                                                                                                                                                                                                                                                                                                                             | : |                                                                                                                                                                                                                                                                |
|    | <ol> <li>Copy of Agreement for Sale dated 28.02.2018 between M/s. Om Sai Infra (The Developers) And Mr. Bikas Vinod Shaw (The Purchaser).</li> <li>Copy of Amended Commencement Certificate No. V.P. No. S11 / 0049 / 12 / TMC / TDD / 1822 / 16 dated 31.05.2016 issued by Thane Municipal Corporation.</li> <li>Copy of Layout Approved Plan No. V.P. No. S11 / 0049 / 12 / TMC / TDD / 1822 / 16 dated 31.05.2016 issued by Thane Municipal Corporation (As downloaded from RERA site).</li> <li>Copy of Occupancy Certificate No. V. P. No. S11 / 0049 / 12 / TMC / TDD / OCC / 0577 / 18 dated 20.06.2018 issued by Thane Municipal Corporation for O.C. for Building No. B-1, B-2, B-3 comprising of Stilt + 1st to 7th Upper Floors &amp; Part O.C. for Building No. B-6 comprising of Ground (Part) + Stilt (Part).</li> <li>Copy of RERA Certificate No. P51700012436 dated 01.09.2017 issued by Maharashtra Real Estate Regulatory Authority.</li> </ol> |   |                                                                                                                                                                                                                                                                |
| 4. | Name of the owner(s) and his / their address (es) with Phone no. (details of share of each owner in case of joint ownership)  Mr. Bikas Vinod Shaw  Address: Residential Flat No. 806, 8th Floor, Building No. B-6, "Florida Building", Sai Kanishk Phase – II Dawale Road, Village – Dawale, Diva (East), Taluka & District – Thane, PIN – 400 612, State – Maharashtra Country – India.  Sole Ownership                                                                                                                                                                                                                                                                                                                                                                                                                                                                                                                                                          |   |                                                                                                                                                                                                                                                                |
| 5. | Brief description of the property (Including Leasehold / freehold etc.)                                                                                                                                                                                                                                                                                                                                                                                                                                                                                                                                                                                                                                                                                                                                                                                                                                                                                            | : | The property is a Residential Flat No. 806 in under construction building. The flat is located on 8th floor in the said under construction building. As per Agreement                                                                                          |

|     |                                                                                                                                    |                                                         |                          |     | Liv<br>Are<br>pro<br>rail       | ing Room + Kit<br>ea + Balcony A<br>operty is at 3.5<br>way station Div |                                                                                                                                                        |
|-----|------------------------------------------------------------------------------------------------------------------------------------|---------------------------------------------------------|--------------------------|-----|---------------------------------|-------------------------------------------------------------------------|--------------------------------------------------------------------------------------------------------------------------------------------------------|
|     |                                                                                                                                    |                                                         |                          |     |                                 |                                                                         | nspection, the property was under tent of completion are as under:                                                                                     |
|     | Fou                                                                                                                                | ndation                                                 | Completed                | d   |                                 | RCC Plinth                                                              | Completed                                                                                                                                              |
|     | Gro                                                                                                                                | und/Stilt Floors                                        | Completed                | d   |                                 | RCC Floors                                                              | Completed up to 7th Floors                                                                                                                             |
|     | Bric                                                                                                                               | k Work (External & Internal)                            | Completed<br>to 5th Floo |     | up                              | Total                                                                   | 35% Work Completed                                                                                                                                     |
| 6.  | Locat                                                                                                                              | ion of property                                         |                          | :   | ]                               | -                                                                       | (TM)                                                                                                                                                   |
|     | a)                                                                                                                                 | Plot No. / Survey No.                                   |                          | :   | Sui                             | rvey No. 5, His                                                         | sa No. 9 & 5B                                                                                                                                          |
|     | b)                                                                                                                                 | Door No.                                                |                          | :   | Re                              | sidential Flat N                                                        | o. 806                                                                                                                                                 |
|     | c)                                                                                                                                 | C. T.S. No. / Village                                   |                          | :   | Vill                            | age – Dawale                                                            |                                                                                                                                                        |
|     | d)                                                                                                                                 | Ward / Taluka                                           |                          | :   | Tal                             | luka – Thane                                                            |                                                                                                                                                        |
|     | e)                                                                                                                                 | Mandal / District                                       |                          | :   | Dis                             | strict - Thane                                                          |                                                                                                                                                        |
|     | f)                                                                                                                                 | Date of issue and validity of approved map / plan       | of layout of             |     |                                 | py of Approved verified.                                                | Building plans were not provided and                                                                                                                   |
|     | g)                                                                                                                                 | Approved map / plan issuing                             | g authority              | :   |                                 |                                                                         |                                                                                                                                                        |
|     | h)                                                                                                                                 | Whether genuineness or a of approved map/ plan is ve    | •                        | :   | N.A                             | <b>A</b> .                                                              |                                                                                                                                                        |
|     | i)                                                                                                                                 | Any other comments empaneled valuers on a approved plan | by our<br>uthentic of    |     | N.A                             | <del>1</del> .                                                          |                                                                                                                                                        |
| 7.  | Postal address of the property                                                                                                     |                                                         | V                        | :   | "FI<br>Ro                       | l <b>orida Buildin</b><br>ad, Village – D<br>ane, PIN – 400             | No. 806, 8th Floor, Building No. B-6, g", Sai Kanishk Phase – II, Dawale awale, Diva (East), Taluka & District – 0 612, State – Maharashtra, Country – |
| 8.  | City /                                                                                                                             | Town                                                    |                          |     | Diva (East), Thane              |                                                                         |                                                                                                                                                        |
|     | •                                                                                                                                  | lential area                                            |                          |     | Ye                              |                                                                         |                                                                                                                                                        |
|     | Comr                                                                                                                               | mercial area                                            |                          | :   | No                              |                                                                         |                                                                                                                                                        |
|     | Indus                                                                                                                              | trial area                                              |                          | :   | No                              |                                                                         |                                                                                                                                                        |
| 9.  | Classification of the area                                                                                                         |                                                         | :                        |     |                                 |                                                                         |                                                                                                                                                        |
|     | i) High / Middle / Poor                                                                                                            |                                                         | :                        | Mic | ddle Class                      |                                                                         |                                                                                                                                                        |
|     | ii) Urb                                                                                                                            | oan / Semi Urban / Rural                                |                          | :   | Urk                             | oan                                                                     |                                                                                                                                                        |
| 10. | Coming under Corporation limit / Village Panchayat / Municipality                                                                  |                                                         | :                        |     | age - Dawale<br>ane Municipal ( | Corporation                                                             |                                                                                                                                                        |
| 11. | Whether covered under any State / Central Govt. enactments (e.g., Urban Land Ceiling Act) or notified under agency area/ scheduled |                                                         | :                        | No  |                                 |                                                                         |                                                                                                                                                        |

|     | area / cantonment area                      |                                          |                                                        |                                 |  |
|-----|---------------------------------------------|------------------------------------------|--------------------------------------------------------|---------------------------------|--|
| 12. | Boundaries of the property                  |                                          | As per actual site                                     | As per Agreement                |  |
|     | North                                       | :                                        | Building No. B-5                                       | Details not available           |  |
|     | South                                       | :                                        | Internal Road                                          | Details not available           |  |
|     | East                                        | :                                        | Imperial Tower                                         | Details not available           |  |
|     | West                                        | :                                        | Internal Road                                          | Details not available           |  |
| 13  | Dimensions of the site                      |                                          | N. A. as property under                                | consideration is a flat in an   |  |
|     |                                             |                                          | apartment building.                                    |                                 |  |
|     |                                             |                                          | A                                                      | В                               |  |
|     |                                             |                                          | As per the Deed                                        | Actual                          |  |
|     | North                                       | :                                        |                                                        | -                               |  |
|     | South                                       | :                                        | 17.7                                                   | CTM -                           |  |
|     | East                                        | :                                        |                                                        | -                               |  |
|     | West                                        | :                                        |                                                        | -                               |  |
| 14. | Extent of the site                          | :                                        | RERA Carpet Area in Sq.                                |                                 |  |
|     |                                             |                                          | Enclosed Balcony Area in                               | •                               |  |
|     |                                             |                                          | Cupboard Area in Sq. Ft.                               |                                 |  |
|     |                                             |                                          | Total Carpet Area in Sq. I                             |                                 |  |
|     |                                             |                                          | (Area as per Agreement t                               | for Sale)                       |  |
|     |                                             | A                                        | Ruilt up Area in Sq. Et = 7                            | 00 00                           |  |
|     |                                             |                                          | Built up Area in Sq. Ft. = 700.00                      |                                 |  |
| 14. | Latitude, Longitude & Co-ordinates of flat  |                                          | (Total Carpet Area + 10%)<br>19°09'39.1"N 73°02'55.6"E |                                 |  |
| 15. | Extent of the site considered for Valuation | 7                                        | RERA Carpet Area in Sq. Ft. = 556.00                   |                                 |  |
| 13. | (least of 13A& 13B)                         | Enclosed Balcony Area in Sq. Ft. = 58.00 |                                                        |                                 |  |
|     | (load of fortal fob)                        | 1                                        | Cupboard Area in Sq. Ft.                               |                                 |  |
|     |                                             | Total Carpet Area in Sq. Ft. = 636.0     |                                                        |                                 |  |
|     | 7                                           |                                          | (Area as per Agreement t                               |                                 |  |
| 16  | Whether occupied by the owner / tenant? If  |                                          | Building is under construct                            |                                 |  |
|     | occupied by tenant since how long? Rent     |                                          | 3                                                      |                                 |  |
|     | received per month.                         |                                          |                                                        |                                 |  |
| II  | APARTMENT BUILDING                          |                                          |                                                        |                                 |  |
| 1.  | Nature of the Apartment                     | :                                        | Residential                                            |                                 |  |
| 2.  | Location                                    | :                                        |                                                        |                                 |  |
|     | C.T.S. No.                                  | :                                        | -                                                      |                                 |  |
|     | Block No.                                   | :                                        | -                                                      |                                 |  |
|     | Ward No.                                    | :                                        | -                                                      |                                 |  |
|     | Village / Municipality / Corporation        | :                                        | Village - Dawale                                       |                                 |  |
|     | · · ·                                       |                                          | Thane Municipal Corporati                              | on                              |  |
|     | Door No., Street or Road (Pin Code)         | :                                        | Residential Flat No. 806,                              | 8th Floor, Building No. B-6,    |  |
|     |                                             |                                          | "Florida Building", Sai I                              | Kanishk Phase – II, Dawale      |  |
|     |                                             |                                          | Road, Village – Dawale, D                              | iva (East), Taluka & District – |  |
|     |                                             |                                          | Thane, PIN – 400 612, Sta                              | ate – Maharashtra, Country –    |  |
|     |                                             |                                          | India.                                                 |                                 |  |

| 3.  | Description of the locality Residential / Commercial / Mixed | :   | Residential                                           |  |
|-----|--------------------------------------------------------------|-----|-------------------------------------------------------|--|
| 4.  | Year of Construction                                         | :   | Building is under construction                        |  |
| 5.  | Number of Floors                                             | :   | Proposed Part Ground & Part Stilt + 12th Upper Floors |  |
|     |                                                              |     | (As per Amended Commencement Certificate)             |  |
| 6.  | Type of Structure                                            | :   | Proposed R.C.C. Framed Structure                      |  |
| 7.  | Number of Dwelling units in the building                     | :   | Proposed 6 Flats on 8th Floor (As per Agreement Sale  |  |
|     |                                                              |     | Plan)                                                 |  |
| 8.  | Quality of Construction                                      | :   | Building is under construction                        |  |
| 9.  | Appearance of the Building                                   | :   | Building is under construction                        |  |
| 10. | Maintenance of the Building                                  | ÷   | Building is under construction                        |  |
| 11. | Facilities Available                                         | :   |                                                       |  |
|     | Lift                                                         | • • | Proposed 2 Lifts (As per Agreement Sale Plan)         |  |
|     | Protected Water Supply                                       | • • | Proposed Municipal Water supply                       |  |
|     | Underground Sewerage                                         | • • | Proposed Connected to Municipal Sewerage System       |  |
|     | Car parking - Open / Covered                                 | :   | Proposed, yes                                         |  |
|     | Is Compound wall existing?                                   | :   | Proposed, yes                                         |  |
|     | Is pavement laid around the building                         | :   | Proposed, yes                                         |  |
| Ш   | FLAT                                                         | 1   |                                                       |  |
| 1   | The floor in which the flat is situated                      | /   | 8 <sup>th</sup> Floor                                 |  |
| 2   | Door No. of the flat                                         | :   | Residential Flat No. 806                              |  |
| 3   | Specifications of the flat                                   | :   |                                                       |  |
|     | Roof                                                         | :/  | Proposed R.C.C. Slab                                  |  |
|     | Flooring                                                     | 7   | Proposed Vitrified tiles flooring                     |  |
|     | Doors                                                        | 1   | Proposed Teak wood door framed with flush doors       |  |
|     | Windows                                                      | 1   | Proposed Powder coated aluminum sliding windows       |  |
|     | Fittings                                                     |     | Proposed Concealed plumbing with C.P. fittings.       |  |
|     |                                                              |     | Concealed wiring                                      |  |
|     | Finishing                                                    | :   | Proposed Cement Plastering                            |  |
| 4   | House Tax                                                    | :   |                                                       |  |
|     | Assessment No.                                               |     | Details not available                                 |  |
|     | Tax paid in the name of:                                     |     | Details not available                                 |  |
|     | Tax amount:                                                  |     | Details not available                                 |  |
| 5   | Electricity Service connection No.:                          | :   | Details not available                                 |  |
|     | Meter Card is in the name of:                                | :   | Details not available                                 |  |
| 6   | How is the maintenance of the flat?                          | • • | Building is under construction                        |  |
| 7   | Sale Deed executed in the name of                            | • • | Mr. Bikas Vinod Shaw                                  |  |
| 8   | What is the undivided area of land as per Sale               | :   | Details not available                                 |  |
|     | Deed?                                                        |     |                                                       |  |
| 9   | What is the plinth area of the flat?                         | • • | Built up Area in Sq. Ft. = 700.00                     |  |
|     |                                                              |     | (Total Carpet Area + 10%)                             |  |
| 10  | What is the floor space index (app.)                         | :   | As per TMC norms                                      |  |
| 11  | What is the Carpet Area of the flat?                         | :   | RERA Carpet Area in Sq. Ft. = 556.00                  |  |

|    |                                                              |    | Enclosed Balcony Area in Sq. Ft. = 58.00                 |
|----|--------------------------------------------------------------|----|----------------------------------------------------------|
|    |                                                              |    | Cupboard Area in Sq. Ft. = 22.00                         |
|    |                                                              |    | Total Carpet Area in Sq. Ft. = 636.00                    |
|    |                                                              |    | (Area as per Agreement for Sale)                         |
| 12 | Is it Posh / I Class / Medium / Ordinary?                    | :  | Middle Class                                             |
| 13 | Is it being used for Residential or Commercial               | :  | Proposed for residential purpose                         |
|    | purpose?                                                     |    |                                                          |
| 14 | Is it Owner-occupied or let out?                             | :  | Building is under construction                           |
| 15 | If rented, what is the monthly rent?                         | :  | ₹ 10,000.00 Expected rental income per month after       |
|    |                                                              |    | building completion                                      |
| IV | MARKETABILITY                                                |    |                                                          |
| 1  | How is the marketability?                                    | :  | Good                                                     |
| 2  | What are the factors favouring for an extra Potential Value? | :  | Located in developed area                                |
| 3  | Any negative factors are observed which affect               | :  | No                                                       |
|    | the market value in general?                                 |    |                                                          |
| ٧  | Rate                                                         | :  |                                                          |
| 1  | After analyzing the comparable sale instances,               |    | ₹ 7,000.00 to ₹ 8,000.00 per Sq. Ft. on Carpet Area      |
|    | what is the composite rate for a similar flat with           |    |                                                          |
|    | same specifications in the adjoining locality? -             | 1  |                                                          |
|    | (Along with details / reference of at - least two            |    |                                                          |
|    | latest deals / transactions with respect to                  |    |                                                          |
|    | adjacent properties in the areas)                            |    |                                                          |
| 2  | Assuming it is a new construction, what is the               | V  | ₹ 7,500.00 per Sq. Ft.                                   |
|    | adopted basic composite rate of the flat under               | 1  |                                                          |
|    | valuation after comparing with the                           |    | . 3//                                                    |
|    | specifications and other factors with the flat               |    |                                                          |
|    | under comparison (give details).                             |    |                                                          |
| 3  | Break – up for the rate                                      | :  | 7.0.700.00                                               |
|    | I. Building + Services                                       | :  | ₹ 2,500.00 per Sq. Ft.                                   |
|    | II. Land + others                                            | :  | ₹ 5,000.00 per Sq. Ft.                                   |
| 4  | Guideline rate obtained from the Registrar's                 | :  | ₹ 54,915.00 per Sq. M.                                   |
|    | office (evidence thereof to be enclosed)                     | ١. | i.e., ₹ 5,102.00 per Sq. Ft.                             |
| 5  | In case of variation of 20% or more in the                   | :  | It is a foregone conclusion that market value is always  |
|    | valuation proposed by the Valuer and the                     |    | more than the RR price. As the RR Rates area Fixed by    |
|    | Guideline value provided in the State Govt.                  |    | respective State Government for computing Stamp Duty     |
|    | notification or Income Tax Gazette justification             |    | / Rgstn. Fees. Thus, the differs from place to place and |
|    | on variation has to be given                                 |    | Location, Amenities per se as evident from the fact than |
| \" | COMPOSITE DATE ADDRESS ATTENDED                              |    | even RR Rates Decided by Government Differs.             |
| VI | COMPOSITE RATE ADOPTED AFTER DEPRECIATION                    |    |                                                          |
| а  | Depreciated building rate                                    | :  |                                                          |
|    | Replacement cost of flat with Services (v(3)i)               | :  | ₹ 2,500.00 per Sq. Ft.                                   |
|    | Age of the building                                          | :  | Building is under construction                           |