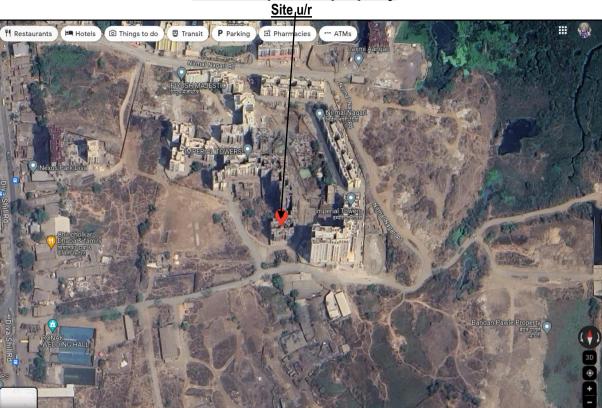

### Route Map of the property

Latitude Longitude: 19°09'39.1"N 73°02'55.6"E

**Note:** The Blue line shows the route to site from nearest railway station (Diva – 3.5 Km.)