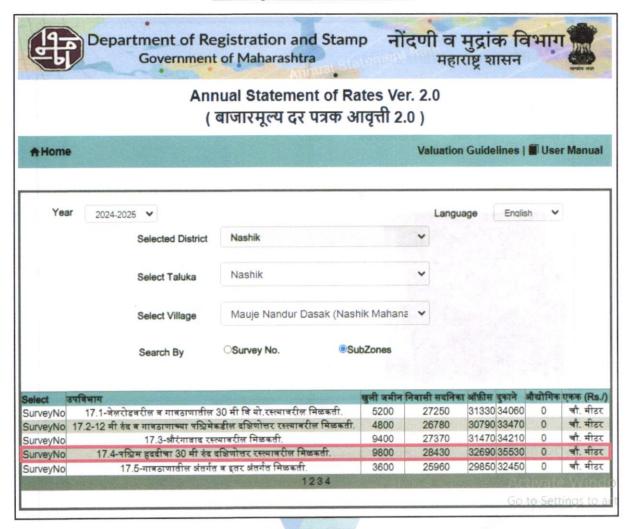

ir effect on     | Prosent Variety of the Parameter            |
| i) Salebility                                             | Good                                        |
| ii) Likely rental values in future                        | ₹ 8,000.00 expected rental income per month |
|                                                           |                                             |





# **Actual site Photographs**





















Since 1989

Vastukala Consultants (I) Pvt. Ltd.

An ISO 9001: 2015 Certified Company



# Route Map of the property Site u/r





# Longitude Latitude: 20°00'35.3"N 73°50'00.2"E

Note: The Blue line shows the route to site from nearest Railway Station (Nashik - 8.3 KM.)



Since 1989



An ISO 9001 : 2015 Certified Company



# **Ready Reckoner Rate**







# **Price Indicators**









Valuation Report Prepared For: SBI/ RACC Nashik Branch / Shri. Ganesh Arun Gargate (8513/2306157) Page 14 of 23

As a result of my appraisal and analysis, it is my considered opinion that of the above property in the prevailing condition with aforesaid specifications is ₹ 35,50,500.00 (Rupees Thirty Five Lakh Fifty Thousand Five Hundred Only).

Place: Nashik Date: 03.05.2024

# For VASTUKALA CONSULTANTS (I) PVT. LTD.

Manoj Chalikwar Digitally signed by Manoj Chalikwar DN: cn=Manoj Chalikwar, o=Vastukala Consultants (I) Pvt. Ltd., ou=Mumbai, email=manoj@vastukala.org, c=IN Date: 2024.05.03 16:16:02 +05'30'

Director

Manoj B. Chalikwar Registered Valuer Chartered Engineer (India) R

| Reg. No. CAT-I-F- | 63