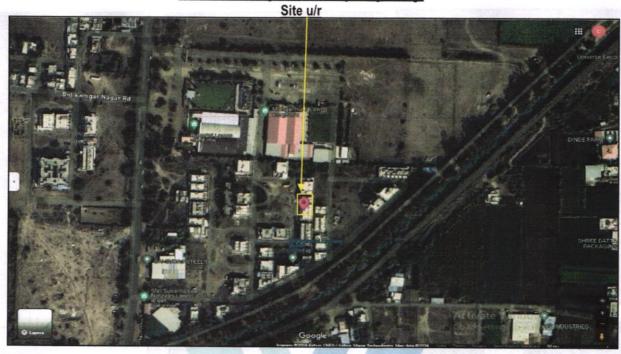

Residential Row House on Plot No. 26/2, Ground + First Floor, "Padmavati Row House", Survey No.84/2, Plot No.26/2 to 26/6, Near Rukhmini Lawns, Chondeshwari Nagar, Village - Nandur Dasak, Taluka & District - Nashik, PIN Code - 422 101, State - Maharashtra, Country - India.

Longitude Latitude: 20°00'35.3"N 73°50'00.2"E

Valuation Done for: State Bank of India **RACC Nashik Branch** 

RBO.2, The Wave Building, 1st Floor, Opposite Shell Petrol Pump, Pathardi Road, Nashik - 422 010, State - Maharashtra, Country - India.