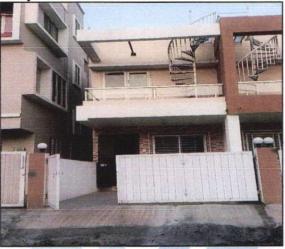

Residential Row House on Plot No. 26/2, Ground + First Floor, "Padmavati Row House", Survey No.84/2, Plot No.26/2 to 26/6, Near Rukhmini Lawns, Chondeshwari Nagar, Village - Nandur Dasak, Taluka & District - Nashik, PIN Code - 422 101, State - Maharashtra, Country - India.

# VALUATION OPINION REPORT

This is to certify that the property bearing Residential Row House on Plot No. 26/2, Ground + First Floor, "Padmavati Row House", Survey No. 84/2, Plot No. 26/2 to 26/6, Near Rukhmini Lawns, Chondeshwari Nagar, Village - Nandur Dasak, Taluka & District - Nashik, PIN Code - 422 101, State - Maharashtra, Country - India belongs Shri. Prashant Shamrao Thakur & Sau. Kajal Prashant Thakur. Name of Proposed Purchaser: Shri. Ganesh Arun Gargate & Shri. Dinesh Arun Gargate.