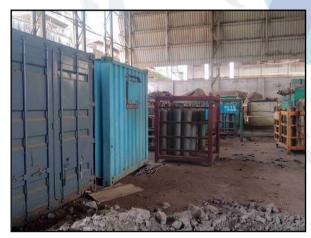

## **Property**

The immovable property comprises of leasehold Industrial land and structures thereof. The property is located in a developed area having good infrastructure, well connected by road and train. It is located at about 3.7 KM. from Koperkhairane Railway Station.

This property is in the form of Industrial Plots along with Factory Building situated in TTC Industrial Area, Mahape. The area is having all basic infrastructure facilities such as good approached roads, water supply, electricity etc. The Land is topographically flat terrain land. It is well demarcated on site & it is provided with boundary wall.