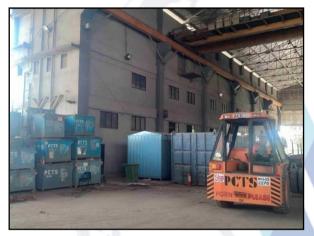

## **Property**

The immovable property comprises of leasehold Industrial land and structures thereof. The property is located in a developed area having good infrastructure, well connected by road and train. It is located at about 3.7 KM. from Koperkhairane Railway Station.

This property is in the form of Industrial Plots along with Factory Building situated in TTC Industrial Area, Mahape. The area is having all basic infrastructure facilities such as good approached roads, water supply, electricity etc. The Land is topographically flat terrain land. It is well demarcated on site & it is provided with boundary wall.

#### Plot

As per Site Inspection, Plot No. A – 172 & A – 172/1 are amalgamated plots. As per Deed of Assignment, the plot details are as below –

| Plot No.  | Area in Sq. M. |
|-----------|----------------|
| A – 172   | 4,146.00       |
| A – 172/1 | 1,269.00       |
| Total     | 5,415.00       |

### Structure:

As per site, actual constructed area is as under:

| Particular                           | Type of Structure | Floor                                 | Built up area in Sq. M. |
|--------------------------------------|-------------------|---------------------------------------|-------------------------|
| Building – A Wing                    | R.C.C. Framed     | Ground + 2 <sup>nd</sup> Upper floors | 1,188.00                |
| Building – B Wing                    | R.C.C. Framed     | Ground + 2 <sup>nd</sup> Upper floors | 1,188.00                |
| Factory Shed between A Wing & B Wing | M.S. Structure    | Ground Floor                          | 1,267.00                |
| Factory Shed backside                | M.S. Structure    | Ground Floor                          | 1,501.00                |