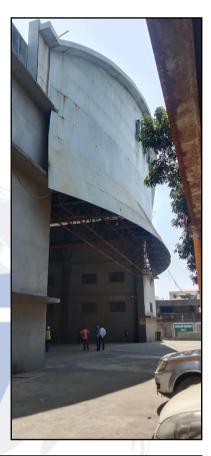

### Structure:

As per site, actual constructed area is as under:

| Particular                           | Type of Structure | Floor                                 | Built up area in Sq. M. |
|--------------------------------------|-------------------|---------------------------------------|-------------------------|
| Building – A Wing                    | R.C.C. Framed     | Ground + 2 <sup>nd</sup> Upper floors | 1,188.00                |
| Building – B Wing                    | R.C.C. Framed     | Ground + 2 <sup>nd</sup> Upper floors | 1,188.00                |
| Factory Shed between A Wing & B Wing | M.S. Structure    | Ground Floor                          | 1,267.00                |
| Factory Shed backside                | M.S. Structure    | Ground Floor                          | 1,501.00                |