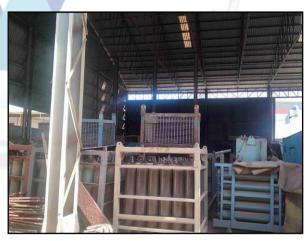

This property is in the form of Industrial Plots along with Factory Building situated in TTC Industrial Area, Mahape. The area is having all basic infrastructure facilities such as good approached roads, water supply, electricity etc. The Land is topographically flat terrain land. It is well demarcated on site & it is provided with boundary wall.

### Structure:

As per site, actual constructed area is as under:

| Particular                           | Type of Structure | Floor                                 | Built up area in Sq. M. |
|--------------------------------------|-------------------|---------------------------------------|-------------------------|
| Building – A Wing                    | R.C.C. Framed     | Ground + 2 <sup>nd</sup> Upper floors | 1,188.00                |
| Building – B Wing                    | R.C.C. Framed     | Ground + 2 <sup>nd</sup> Upper floors | 1,188.00                |
| Factory Shed between A Wing & B Wing | M.S. Structure    | Ground Floor                          | 1,267.00                |
| Factory Shed backside                | M.S. Structure    | Ground Floor                          | 1,501.00                |