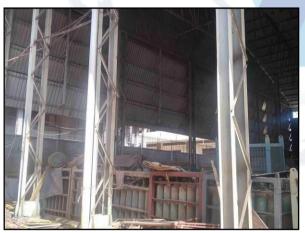

This property is in the form of Industrial Plots along with Factory Building situated in TTC Industrial Area, Mahape. The area is having all basic infrastructure facilities such as good approached roads, water supply, electricity etc. The Land is topographically flat terrain land. It is well demarcated on site & it is provided with boundary wall.

### Structure:

As per site, actual constructed area is as under:

| Particular                           | Type of Structure | Floor                                 | Built up area in Sq. M. |
|--------------------------------------|-------------------|---------------------------------------|-------------------------|
| Building – A Wing                    | R.C.C. Framed     | Ground + 2 <sup>nd</sup> Upper floors | 1,188.00                |
| Building – B Wing                    | R.C.C. Framed     | Ground + 2 <sup>nd</sup> Upper floors | 1,188.00                |
| Factory Shed between A Wing & B Wing | M.S. Structure    | Ground Floor                          | 1,267.00                |
| Factory Shed backside                | M.S. Structure    | Ground Floor                          | 1,501.00                |

At the time of visit, Renovation work was in progress in the Factory Buildings. Internal Visit not allowed.