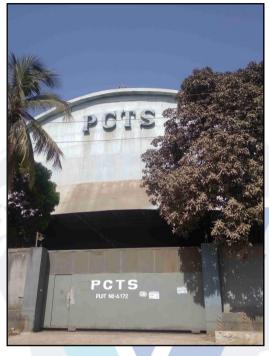

## **Property**

The immovable property comprises of leasehold Industrial land and structures thereof. The property is located in a developed area having good infrastructure, well connected by road and train. It is located at about 3.7 KM. from Koperkhairane Railway Station.

This property is in the form of Industrial Plots along with Factory Building situated in TTC Industrial Area, Mahape. The area is having all basic infrastructure facilities such as good approached roads, water supply, electricity etc. The Land is topographically flat terrain land. It is well demarcated on site & it is provided with boundary wall.

#### Plot

As per Site Inspection, Plot No. A – 172 & A – 172/1 are amalgamated plots. As per Deed of Assignment, the plot details are as below –

| Plot No.  | Area in Sq. M. |
|-----------|----------------|
| A – 172   | 4,146.00       |
| A – 172/1 | 1,269.00       |
| Total     | 5,415.00       |

### Structure:

As per site, actual constructed area is as under:

| Particular                           | Type of Structure | Floor                                 | Built up area in Sq. M. |
|--------------------------------------|-------------------|---------------------------------------|-------------------------|
| Building – A Wing                    | R.C.C. Framed     | Ground + 2 <sup>nd</sup> Upper floors | 1,188.00                |
| Building – B Wing                    | R.C.C. Framed     | Ground + 2 <sup>nd</sup> Upper floors | 1,188.00                |
| Factory Shed between A Wing & B Wing | M.S. Structure    | Ground Floor                          | 1,267.00                |
| Factory Shed backside                | M.S. Structure    | Ground Floor                          | 1,501.00                |

At the time of visit, Renovation work was in progress in the Factory Buildings. Internal Visit not allowed.