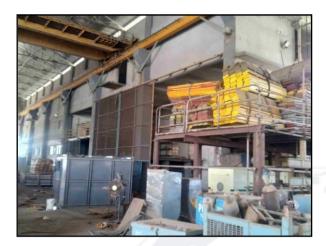

This property is in the form of Industrial Plots along with Factory Building situated in TTC Industrial Area, Mahape. The area is having all basic infrastructure facilities such as good approached roads, water supply, electricity etc. The Land is topographically flat terrain land. It is well demarcated on site & it is provided with boundary wall.

### Structure:

As per site, actual constructed area is as under:

| Particular                           | Type of Structure | Floor                                 | Built up area in Sq. M. |
|--------------------------------------|-------------------|---------------------------------------|-------------------------|
| Building – A Wing                    | R.C.C. Framed     | Ground + 2 <sup>nd</sup> Upper floors | 1,188.00                |
| Building – B Wing                    | R.C.C. Framed     | Ground + 2 <sup>nd</sup> Upper floors | 1,188.00                |
| Factory Shed between A Wing & B Wing | M.S. Structure    | Ground Floor                          | 1,267.00                |
| Factory Shed backside                | M.S. Structure    | Ground Floor                          | 1,501.00                |