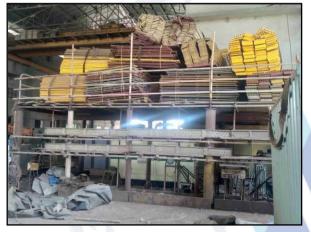

### Structure:

As per site, actual constructed area is as under:

| Particular                           | Type of Structure | Floor                                 | Built up area in Sq. M. |
|--------------------------------------|-------------------|---------------------------------------|-------------------------|
| Building – A Wing                    | R.C.C. Framed     | Ground + 2 <sup>nd</sup> Upper floors | 1,188.00                |
| Building – B Wing                    | R.C.C. Framed     | Ground + 2 <sup>nd</sup> Upper floors | 1,188.00                |
| Factory Shed between A Wing & B Wing | M.S. Structure    | Ground Floor                          | 1,267.00                |
| Factory Shed backside                | M.S. Structure    | Ground Floor                          | 1,501.00                |

At the time of visit, Renovation work was in progress in the Factory Buildings. Internal Visit not allowed.