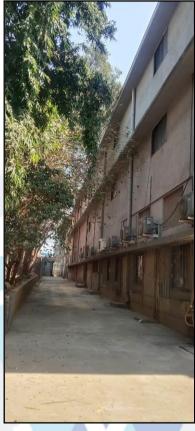

### Structure:

As per site, actual constructed area is as under:

| Particular                           | Type of Structure | Floor                                 | Built up area in Sq. M. |
|--------------------------------------|-------------------|---------------------------------------|-------------------------|
| Building – A Wing                    | R.C.C. Framed     | Ground + 2 <sup>nd</sup> Upper floors | 1,188.00                |
| Building – B Wing                    | R.C.C. Framed     | Ground + 2 <sup>nd</sup> Upper floors | 1,188.00                |
| Factory Shed between A Wing & B Wing | M.S. Structure    | Ground Floor                          | 1,267.00                |
| Factory Shed backside                | M.S. Structure    | Ground Floor                          | 1,501.00                |

At the time of visit, Renovation work was in progress in the Factory Buildings. Internal Visit not allowed.