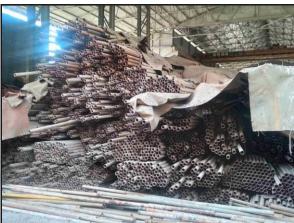

## **Property**

The immovable property comprises of leasehold Industrial land and structures thereof. The property is located in a developed area having good infrastructure, well connected by road and train. It is located at about 3.7 KM. from Koperkhairane Railway Station.

This property is in the form of Industrial Plots along with Factory Building situated in TTC Industrial Area, Mahape. The area is having all basic infrastructure facilities such as good approached roads, water supply, electricity etc. The Land is topographically flat terrain land. It is well demarcated on site & it is provided with boundary wall.