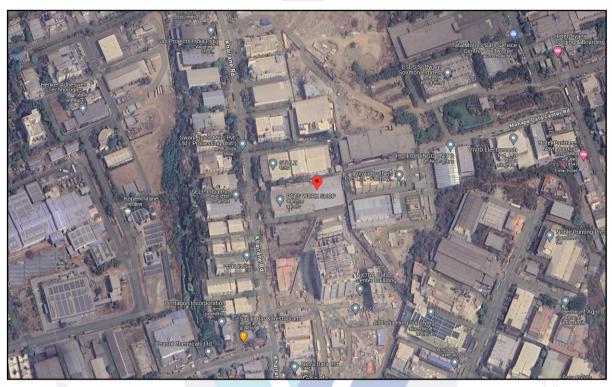

Latitude Longitude: 19°06'05.6"N 73°01'11.7"E

## **Property**

The immovable property comprises of leasehold Industrial land and structures thereof. The property is located in a developed area having good infrastructure, well connected by road and train. It is located at about 3.7 KM. from Koperkhairane Railway Station.