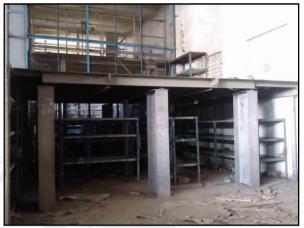

### Structure:

As per site, actual constructed area is as under:

| Particular                           | Type of Structure | Floor                                 | Built up area in Sq. M. |
|--------------------------------------|-------------------|---------------------------------------|-------------------------|
| Building – A Wing                    | R.C.C. Framed     | Ground + 2 <sup>nd</sup> Upper floors | 1,188.00                |
| Building – B Wing                    | R.C.C. Framed     | Ground + 2 <sup>nd</sup> Upper floors | 1,188.00                |
| Factory Shed between A Wing & B Wing | M.S. Structure    | Ground Floor                          | 1,267.00                |
| Factory Shed backside                | M.S. Structure    | Ground Floor                          | 1,501.00                |

At the time of visit, Renovation work was in progress in the Factory Buildings. Internal Visit not allowed.