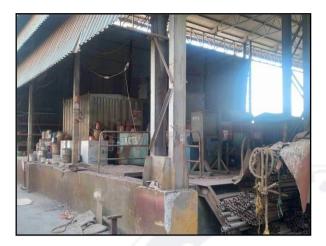

## **Property**

The immovable property comprises of leasehold Industrial land and structures thereof. The property is located in a developed area having good infrastructure, well connected by road and train. It is located at about 3.7 KM. from Koperkhairane Railway Station.

This property is in the form of Industrial Plots along with Factory Building situated in TTC Industrial Area, Mahape. The area is having all basic infrastructure facilities such as good approached roads, water supply, electricity etc. The Land is topographically flat terrain land. It is well demarcated on site & it is provided with boundary wall.

### Structure:

As per site, actual constructed area is as under:

| Particular                           | Type of Structure | Floor                                 | Built up area in Sq. M. |
|--------------------------------------|-------------------|---------------------------------------|-------------------------|
| Building – A Wing                    | R.C.C. Framed     | Ground + 2 <sup>nd</sup> Upper floors | 1,188.00                |
| Building – B Wing                    | R.C.C. Framed     | Ground + 2 <sup>nd</sup> Upper floors | 1,188.00                |
| Factory Shed between A Wing & B Wing | M.S. Structure    | Ground Floor                          | 1,267.00                |
| Factory Shed backside                | M.S. Structure    | Ground Floor                          | 1,501.00                |

At the time of visit, Renovation work was in progress in the Factory Buildings. Internal Visit not allowed.