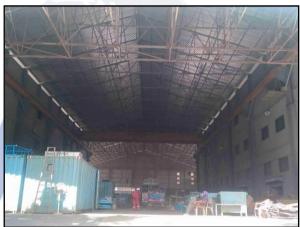

### Structure:

As per site, actual constructed area is as under:

| Particular                           | Type of Structure | Floor                                 | Built up area in Sq. M. |
|--------------------------------------|-------------------|---------------------------------------|-------------------------|
| Building – A Wing                    | R.C.C. Framed     | Ground + 2 <sup>nd</sup> Upper floors | 1,188.00                |
| Building – B Wing                    | R.C.C. Framed     | Ground + 2 <sup>nd</sup> Upper floors | 1,188.00                |
| Factory Shed between A Wing & B Wing | M.S. Structure    | Ground Floor                          | 1,267.00                |
| Factory Shed backside                | M.S. Structure    | Ground Floor                          | 1,501.00                |

At the time of visit, Renovation work was in progress in the Factory Buildings. Internal Visit not allowed.