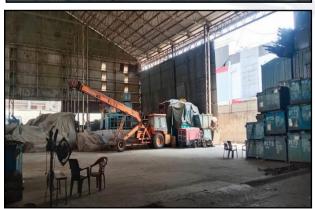

This property is in the form of Industrial Plots along with Factory Building situated in TTC Industrial Area, Mahape. The area is having all basic infrastructure facilities such as good approached roads, water supply, electricity etc. The Land is topographically flat terrain land. It is well demarcated on site & it is provided with boundary wall.

### Structure:

As per site, actual constructed area is as under:

| Particular                           | Type of Structure | Floor                                 | Built up area in Sq. M. |
|--------------------------------------|-------------------|---------------------------------------|-------------------------|
| Building – A Wing                    | R.C.C. Framed     | Ground + 2 <sup>nd</sup> Upper floors | 1,188.00                |
| Building – B Wing                    | R.C.C. Framed     | Ground + 2 <sup>nd</sup> Upper floors | 1,188.00                |
| Factory Shed between A Wing & B Wing | M.S. Structure    | Ground Floor                          | 1,267.00                |
| Factory Shed backside                | M.S. Structure    | Ground Floor                          | 1,501.00                |

At the time of visit, Renovation work was in progress in the Factory Buildings. Internal Visit not allowed.