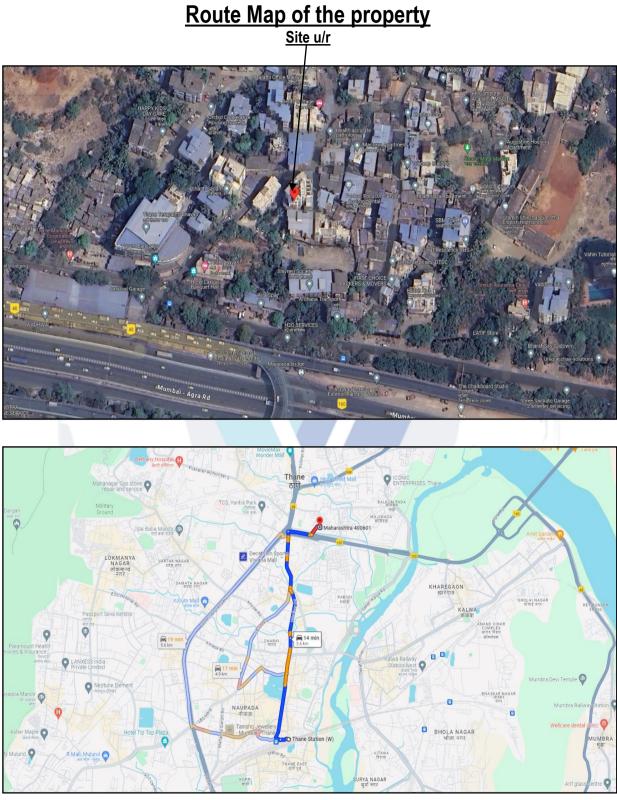

### Actual site photographs

Since 1989

An ISO 9001 : 2015 Certified Company

Page 13 of 19

Latitude Longitude - 19°12'45.4"N 72°58'53.8"E Note: The Blue line shows the route to site from nearest railway station (Thane – 3.6 Km.)

#### LOCATION:

The said building is located at C.S. No. 309, 311 to 317 of Village – Majiwade, Thane (West), Taluka & District - Thane, PIN Code – 400 601, State – Maharashtra, Country – India. The property falls in Residential Zone. It is at a travelling distance 3.6 Km. from Thane railway station.