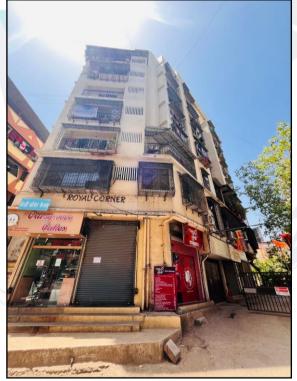

### Actual site photographs

Since 1989

An ISO 9001 : 2015 Certified Company

Page 13 of 19

Latitude Longitude - 19°12'45.4"N 72°58'53.8"E Note: The Blue line shows the route to site from nearest railway station (Thane – 3.6 Km.)