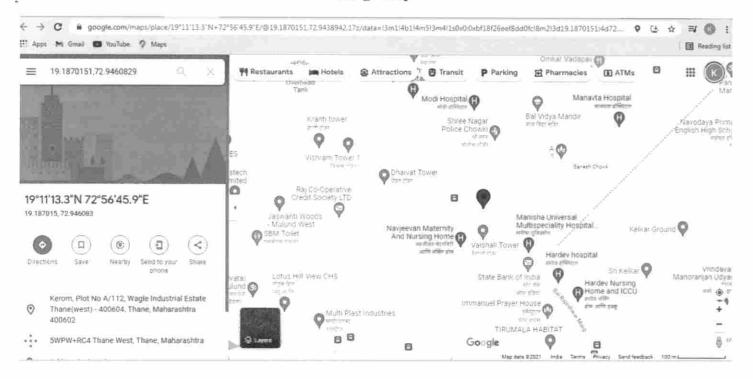

- Branch Office: Office No.501.5th Floor .Chitarath Complex, B/H. Hotel President . Nr. Swastik Char Rasta. CG Road. Ahmadabad -390 009.

| 7  | Postal address of the property                                                                                                                                     | *   | SADAN" "Sashtri Nag<br>and being situated at C<br>3,9,9/1 to 4, 10pt, Mu<br>080, in the Registration | 3, 6th Floor, C-wing ,, "SAI gar Balajeshwar Road Lying LT.S.NO.6pt.7,7/1 to alund (West), Mumbai – 400 a District and Sub-district of alund (West), Taluka Kurla |
|----|--------------------------------------------------------------------------------------------------------------------------------------------------------------------|-----|------------------------------------------------------------------------------------------------------|-------------------------------------------------------------------------------------------------------------------------------------------------------------------|
| 8  | City / Town                                                                                                                                                        | (8) | Village- Mulund, Ta - k<br>400080                                                                    | Kurla, Dist - Mumbai-                                                                                                                                             |
|    | Residential Area, Commercial Area,<br>Industrial Area or Mixed area                                                                                                | 5   | Residential Area                                                                                     |                                                                                                                                                                   |
| 9  | Classification of the area                                                                                                                                         |     |                                                                                                      |                                                                                                                                                                   |
|    | i) High / Middle / Poor                                                                                                                                            |     | Middle Class                                                                                         |                                                                                                                                                                   |
|    | ii) Urban / Semi Urban / Rural                                                                                                                                     |     | Semi Urban                                                                                           |                                                                                                                                                                   |
| 10 | Coming under Corporation limit / Village<br>Panchayat / Municipality                                                                                               | 3   | Mumbai Municipal Co                                                                                  | rporation                                                                                                                                                         |
| 11 | Whether covered under any State / Central<br>Govt. enactments (e.g. Urban Land Ceiling<br>Act) or notified under agency area / scheduled<br>area / cantonment area | *   | No                                                                                                   |                                                                                                                                                                   |
| 12 | Boundaries of the property Dimensions of the                                                                                                                       |     | A                                                                                                    | В                                                                                                                                                                 |
|    | side                                                                                                                                                               |     | As per the Deed                                                                                      | Actual (As per site inspection)                                                                                                                                   |
|    | North                                                                                                                                                              | ı.  | -                                                                                                    | Auto stand                                                                                                                                                        |
|    | South                                                                                                                                                              | :   | -                                                                                                    | Road                                                                                                                                                              |
|    | East                                                                                                                                                               |     | -                                                                                                    | C wing                                                                                                                                                            |
|    | West                                                                                                                                                               | :   | -                                                                                                    | Bus Stand                                                                                                                                                         |
| 13 | Extent of the site                                                                                                                                                 | Ģ.  | N.A.                                                                                                 |                                                                                                                                                                   |
| 14 | Latitude, Longitude & Co-ordinates of flat                                                                                                                         |     | 19°11'13.3"N                                                                                         | 72°56'45.9"E                                                                                                                                                      |
| 15 | Extent of the site considered for valuation (least of 13 A & 13 B)                                                                                                 | ÷   | N/A                                                                                                  |                                                                                                                                                                   |
| 16 | Whether occupied by the owner / tenant? If occupied by tenant, since how long? Rent received per month.                                                            | 5   | Owner occupied                                                                                       |                                                                                                                                                                   |

KRISHNAKANT AMRUTLAL PANDAT Digitally signed by KRISHNAKANT AMRUTLAL PANDAT Date: 2021.12.09 10:56:12 +05'30'

(B.Arch.,B.E.Civil,AllA,FllV,MCE,34AB,IBBI)
Govt. Approved Valuer, (WT 34AB & IBBI
Approved),LCM-2443,CAT-I-Immovable Properties,
LCM-2443,CAT-II-Agri.Lands,
LCM - 2445, CAT-VII - Plant & Machinery Movable Property, Regd. Engineer,
StructuralDesigner.