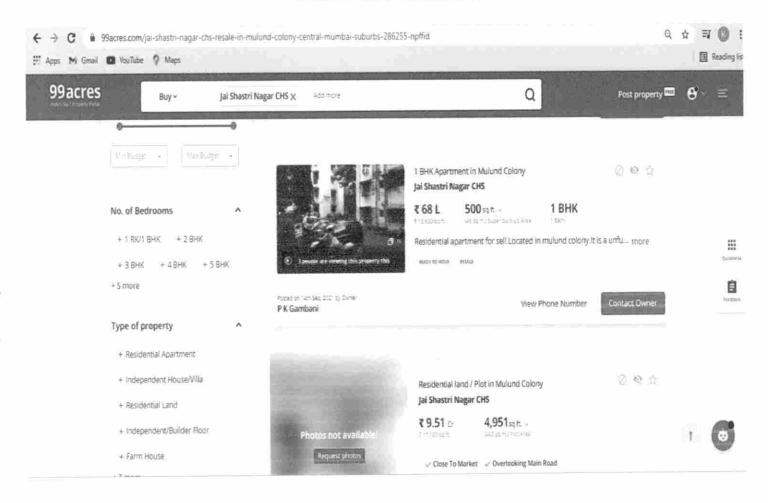

Branch Office: Office No.501.5th Floor .Chitarath Complex. B/H. Hotel President . Nr. Swastik Char Rasta, CG Road. Ahmadabad -390 009.

| 4  | House Tax                                                                   | :   | N.A.                                                              |
|----|-----------------------------------------------------------------------------|-----|-------------------------------------------------------------------|
|    | Assessment No.                                                              | :   | N.A.                                                              |
|    | Tax paid in the name of                                                     | 1   | N.A.                                                              |
|    | Tax amount                                                                  | :   | N.A.                                                              |
| 5  | Electricity Service Connection No.                                          | :   | N.A.                                                              |
|    | Meter Card is in the name of                                                | 1 : | N.A.                                                              |
| 6  | How is the maintenance of the flat?                                         | 1.5 | N.A.                                                              |
| 7  | Sale Deed executed in the name of                                           | 1   | Mr. DANENDRA KOGRU SHETTY                                         |
| 8  | What is the undivided area of land as per Sale Deed?                        | :   | N.A.                                                              |
| 9  | What is the plinth area of the flat?                                        | 2   | Built up area 25.09 sq.mt.i.e.270.00 sq. ft.<br>As per document   |
| 10 | What is the floor space index (approx.)?                                    | 1   | As per actual                                                     |
| 11 | What is the Carpet Area of the flat?                                        | :   | Carpet area 20.90 Sq. Mt. i.e. 225.00 Sq. ft<br>(As per document) |
| 12 | Is it Posh / I class / Medium / Ordinary?                                   | 1   | Middle Class                                                      |
| 13 | Is it being used for Residential or Commercial purpose?                     | 1:  | Residential                                                       |
| 14 | Is it Owner-occupied or let out?                                            | :   | Building is under construction                                    |
| 15 | If rented, what is the monthly rent?                                        | 5   | Rs. 20,000/- per month                                            |
| IV | MARKETABILITY                                                               |     |                                                                   |
| 1  | How is the marketability?                                                   | 1:  | Good                                                              |
| 2  | What are the factors favoring for an extra<br>Potential Value?              | :   | Situated in main city area and close to public amenities          |
| 3  | Any negative factors are observed which affect the market value in general? | 1   | Not Any                                                           |