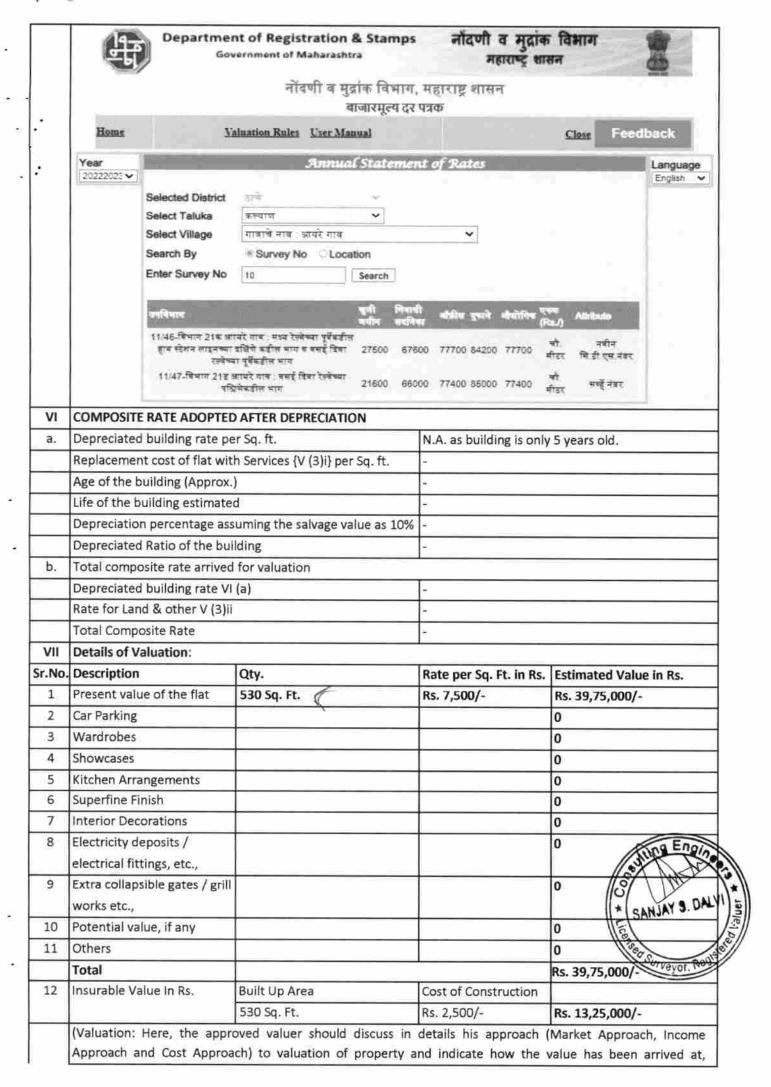

|                                                 |
| 3   | Break - up for the rate                                       |                                                 |
| i)  |                                                               | Rs.2,500/-                                      |
| ii) | 8 8 0                                                         | Rs.5,500/-                                      |
| 4   | Guideline rate obtained from the Registrar's office (an       | Department of Registration & Stamp Government   |
|     | evidence thereof to be enclosed)                              | of Maharashtra is Rs.67,600/- per Sq. Mtr. for  |
|     |                                                               | Residential Flat located at Village             |



supported by necessary calculation. Also, such aspects as impending threat of acquisition by government for road widening / public service purposes, sub merging & applicability of CRZ provisions (Distance from seacoast/ tidal level must be incorporated) and their effect on i) Saleability ii) Likely rental value in future and iii) any likely income it may generate may be discussed). Photograph of owner/representative with property in background to be enclosed. Screen shot of longitude/latitude and co-ordinates of property using GPS/Various Apps/Internet sites As a result of my appraisal and analysis, it is my considered opinion that the Fair Realisable value of the above property in the prevailing condition with aforesaid specifications is Rs. Remarks: 1. We have released report on the ba