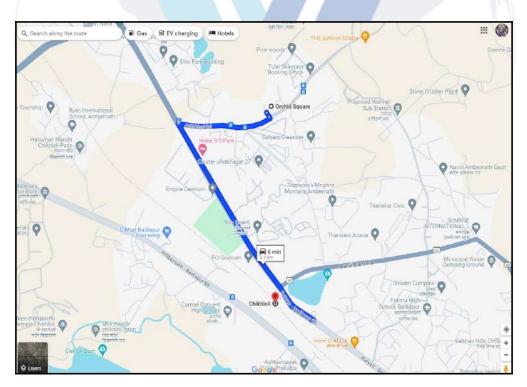

Since 1989

An ISO 9001 : 2015 Certified Company

| 5  | Brief description of the property (Including<br>Leasehold / freehold etc.)                                                                                         | :  | time site inspection, flat was composition of Flat is 1 Bedro                                                                               | Flat located on 4 <sup>th</sup> Floor. At the<br>locked. As per Sale Plan, the<br>bom + Living Room / Dining +<br>age. The property is at 2.1 Km.<br>/ Station.                                   |
|----|--------------------------------------------------------------------------------------------------------------------------------------------------------------------|----|---------------------------------------------------------------------------------------------------------------------------------------------|---------------------------------------------------------------------------------------------------------------------------------------------------------------------------------------------------|
| 6  | Location of property                                                                                                                                               |    |                                                                                                                                             |                                                                                                                                                                                                   |
| a) | Plot No. / Survey No.                                                                                                                                              | :  | New Survey No - 128, Hissa N                                                                                                                | o. 6                                                                                                                                                                                              |
| b) | Door No.                                                                                                                                                           | :  | Residential Flat No. 404                                                                                                                    |                                                                                                                                                                                                   |
| c) | C.T.S. No. / Village                                                                                                                                               | :  | Village - Chikhloli                                                                                                                         |                                                                                                                                                                                                   |
| d) | Ward / Taluka                                                                                                                                                      | :  | Taluka - Ambernath                                                                                                                          |                                                                                                                                                                                                   |
| e) | Mandal / District                                                                                                                                                  | :  | District - Thane                                                                                                                            |                                                                                                                                                                                                   |
| f) | Date of issue and validity of layout of approved map / plan                                                                                                        | :  | As Part Occupancy Certificate that the construction is as per S                                                                             | is available it may be assumed<br>Sanctioned Plan.                                                                                                                                                |
| g) | Approved map / plan issuing authority                                                                                                                              | :  |                                                                                                                                             |                                                                                                                                                                                                   |
| h) | Whether genuineness or authenticity of approved map/ plan is verified                                                                                              | •  | N.A                                                                                                                                         |                                                                                                                                                                                                   |
| i) | Any other comments by our empanelled valuers<br>on authentic of approved plan                                                                                      | :  | N.A                                                                                                                                         |                                                                                                                                                                                                   |
| 7  | Postal address of the property                                                                                                                                     |    | Orchid Square, <b>"Orchid Squ<br/>B1-12, B-13, A-14, A-15, A-</b><br><b>Hsg. Soc. Ltd."</b> , Ambhul Vas<br>Collage, Village - Chikhloli, T | loor, Building No 19, Wing - A,<br>Jare - Phase I Building No.<br>16, A-17, A-18, A-19 Co-Op.<br>ant Road, Near South Indian<br>Faluka - Ambernath, District -<br>th (West), PIN - 421 501, State |
| 8  | City / Town                                                                                                                                                        |    | City - Ambernath, Ambernath (                                                                                                               | West)                                                                                                                                                                                             |
|    | Residential area                                                                                                                                                   | 1: | Yes                                                                                                                                         | 50/                                                                                                                                                                                               |
|    | Commercial area                                                                                                                                                    | :  | No                                                                                                                                          |                                                                                                                                                                                                   |
|    | Industrial area                                                                                                                                                    | :  | No                                                                                                                                          |                                                                                                                                                                                                   |
| 9  | Classification of the area                                                                                                                                         | 1  |                                                                                                                                             |                                                                                                                                                                                                   |
|    | i) High / Middle / Poor                                                                                                                                            |    | Middle Class                                                                                                                                |                                                                                                                                                                                                   |
|    | ii) Urban / Semi Urban / Rura                                                                                                                                      |    | Urban                                                                                                                                       |                                                                                                                                                                                                   |
| 10 | Coming under Corporation limit / Village<br>Panchayat / Municipality                                                                                               | :  | : Village - Chikhloli<br>Ambernath Municipal Council                                                                                        |                                                                                                                                                                                                   |
| 11 | Whether covered under any State / Central Govt.<br>enactments (e.g., Urban Land Ceiling Act) or<br>notified under agency area/ scheduled area /<br>cantonment area |    | No                                                                                                                                          |                                                                                                                                                                                                   |
| 12 | Boundaries of the property                                                                                                                                         | :  | As per site                                                                                                                                 | As per Document                                                                                                                                                                                   |