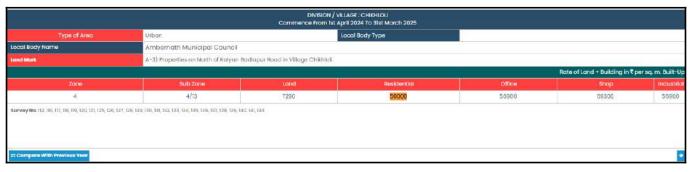

Boundaries of the property

North:Building No. 18South:Jambhul RoadEast:Internal RoadWest:Open Plot

Considering various parameters recorded, existing economic scenario, and the information that is available with reference to the development of neighbourhood and method selected for valuation, we are of the opinion that, the property premises can be assessed and Valued for SARFAESI Securitisation And Reconstruction Of Financial Assets And Enforcement Of Security Interest Act, 2002 purpose at ₹ 20,39,346.00 (Rupees Twenty Lakh Thirty Nine Thousand Three Hundred Forty Six Only).