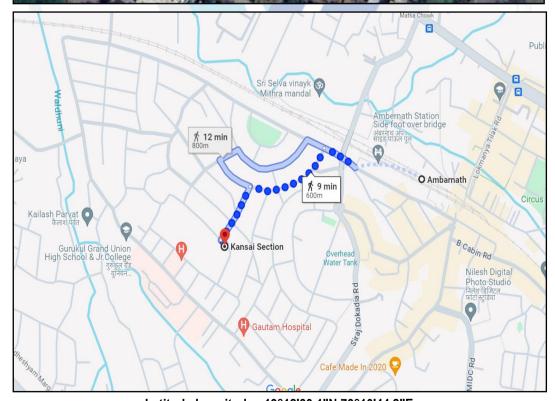

| (                  |                      | Signature<br>n of the Inspecting Officia | al/s |
| Countersigned      |                              |                    |                      |                                          |      |

| Enclosures                                                 |          |  |  |  |
|------------------------------------------------------------|----------|--|--|--|
| Declaration-cum-undertaking from the valuer (Annexure- IV) | Attached |  |  |  |
| Model code of conduct for valuer - (Annexure - V)          | Attached |  |  |  |



(BRANCH MANAGER)



# **Actual site photographs**



















# Route Map of the property Site u/r

Site u/r

Single Site u/r

Govinál Hospital

बो दलाय होतियदन

IV Archana Apartment
प्रमुख



Latitude Longitude - 19°12'30.1"N 73°10'44.2"E

Note: The Blue line shows the route to site from nearest railway station (Ambernath – 600 Mt.)



Since 1989





## **Ready Reckoner Rate**



| Stamp Duty Ready Reckoner Market Value Rate for Residential Flat | 49,000.00 |         |          |         |
|------------------------------------------------------------------|-----------|---------|----------|---------|
| No increase by Flat Located on 4th Floor                         | 0.00      |         |          |         |
| Stamp Duty Ready Reckoner Market Value Rate (After Increase) (A) | 49,000.00 | Sq. Mt. | 4,552.00 | Sq. Ft. |
| Stamp Duty Ready Reckoner Market Value Rate for Land (B)         | -         |         |          |         |
| The difference between land rate and buildin