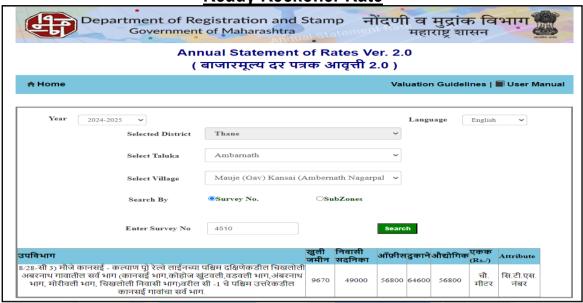

|                                          |      |

| Enclosures                                                 |          |  |  |  |
|------------------------------------------------------------|----------|--|--|--|
| Declaration-cum-undertaking from the valuer (Annexure- IV) | Attached |  |  |  |
| Model code of conduct for valuer - (Annexure - V)          | Attached |  |  |  |



(BRANCH MANAGER)



# **Actual site photographs**



















# Route Map of the property Site u/r

Site u/r

Single Site u/r

Govinál Hospital

बो दलाय होतियदन

IV Archana Apartment
प्रमुख



Latitude Longitude - 19°12'30.1"N 73°10'44.2"E

Note: The Blue line shows the route to site from nearest railway station (Ambernath – 600 Mt.)



Since 1989





## **Ready Reckoner Rate**



| Stamp Duty Ready Reckoner Market Value Rate for Residential Flat | 49,000.00 |         |          |         |
|------------------------------------------------------------------|-----------|---------|----------|---------|
| No increase by Flat Located on 4th Floor                         | 0.00      |         |          |         |
| Stamp Duty Ready Reckoner Market Value Rate (After Increase) (A) | 49,000.00 | Sq. Mt. | 4,552.00 | Sq. Ft. |
| Stamp Duty Ready Reckoner Market Value Rate for Land (B)         | -         |         |          |         |
| The difference between land rate and building rate (A – B = C)   | -         |         | 7. \     |         |
| Depreciation Percentage as per table (D) [100% - 0%]             | -         |         |          |         |
| (Age of the