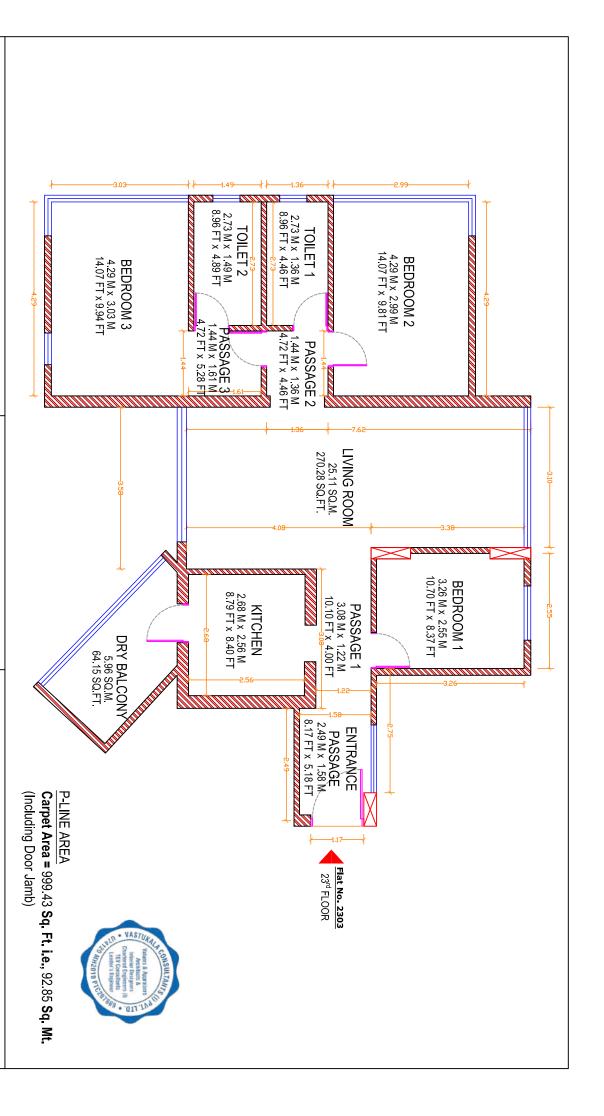

Carpet Area = 999.43 Sq. Ft. i.e., 92.85 Sq. Mt. (Including Door Jamb).

For Vastukala Consultants (I) Pvt. Ltd.

Manoj B. Chalikwar

Registered Valuer Chartered Engineer (India) Reg. No. CAT-I-F-1763