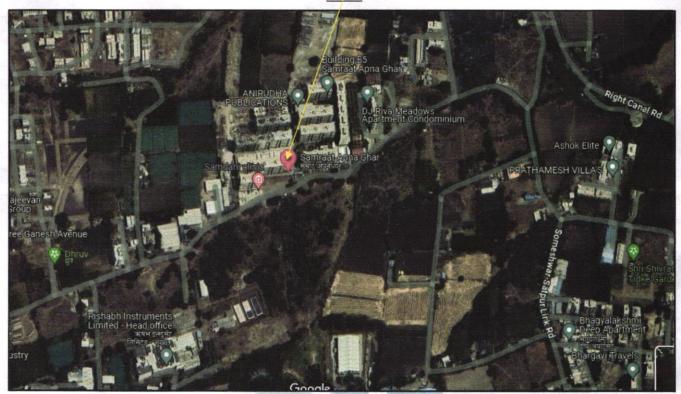

# Details of the property under consideration:

Name of Owner: Mr. Rohit Rajesh More & Mr. Amol Rajesh More

Residential Flat No. C2-102, First Floor, "Samraat Apna Ghar", Phase -1, Survey No.49/1/2, Plot No. 2362/1, Near Rishabh Instruments Limited, Dhruv Nagar, Someshwar Satpur Link Road, Right Canal Road, Village - Gangapur, Taluka & District - Nashik, PIN Code - 422 013, State - Maharashtra, Country - India.

Since 1989

|        | Buil                           | ding                                                                                                                                                |      | As per Site As per Agreement for Sale                                                                                                                                                                                                                                                                                      |  |
|--------|--------------------------------|-----------------------------------------------------------------------------------------------------------------------------------------------------|------|----------------------------------------------------------------------------------------------------------------------------------------------------------------------------------------------------------------------------------------------------------------------------------------------------------------------------|--|
| 12.    |                                | ndaries of the property                                                                                                                             |      |                                                                                                                                                                                                                                                                                                                            |  |
| 11.    | Gov<br>Act)<br>area            | ether covered under any State / Central<br>t. enactments (e.g., Urban Land Ceiling<br>or notified under agency area/ scheduled<br>/ cantonment area | :    | No                                                                                                                                                                                                                                                                                                                         |  |
| 10.    | Com                            | ning under Corporation limit / Village chayat / Municipality                                                                                        | 1070 | Village – Gangapur<br>Nashik Municipal Corporation.                                                                                                                                                                                                                                                                        |  |
|        |                                | rban / Semi Urban / Rural                                                                                                                           | :    | Urban Wasan                                                                                                                                                                                                                                                                                                                |  |
| 9.     |                                | gh / Middle / Poor                                                                                                                                  |      | Middle Class                                                                                                                                                                                                                                                                                                               |  |
| 9.     |                                | sification of the area                                                                                                                              |      | NO                                                                                                                                                                                                                                                                                                                         |  |
|        |                                | strial area                                                                                                                                         |      | No                                                                                                                                                                                                                                                                                                                         |  |
|        |                                | dential area                                                                                                                                        |      | Yes<br>No                                                                                                                                                                                                                                                                                                                  |  |
| 8.     | -                              | / Town                                                                                                                                              | :    | Village – Gangapur<br>Yes                                                                                                                                                                                                                                                                                                  |  |
| 7.     | Postal address of the property |                                                                                                                                                     |      | Residential Flat No. C2-102, First Floor, "Samraat Apn<br>Ghar", Phase -1, Survey No.49/1/2, Plot No. 2362/<br>Near Rishabh Instruments Limited, Dhruv Naga<br>Someshwar Satpur Link Road, Right Canal Road, Villag<br>– Gangapur, Taluka & District - Nashik, PIN Code – 42<br>013, State – Maharashtra, Country – India. |  |
|        | i)                             | Any other comments by our empanelled valuers on authentic of approved plan                                                                          |      | No                                                                                                                                                                                                                                                                                                                         |  |
| abu/   | h)                             | Whether genuineness or authenticity of approved map/ plan is verified                                                                               | :    | Yes                                                                                                                                                                                                                                                                                                                        |  |
| Fist   | g)                             | Approved map / plan issuing authority                                                                                                               | :    | 28.09.2020 issued by Executive Engineer Tow Planning Nashik Municipal Corporation, Nashik.                                                                                                                                                                                                                                 |  |
|        | f)                             | Date of issue and validity of layout of approved map / plan                                                                                         | :    | Copy of Approved Building Plan Accompanyin Commencement Certificate No. B1 / BP / 58 date                                                                                                                                                                                                                                  |  |
|        | e)                             | Mandal / District                                                                                                                                   | :    | District –Nashik                                                                                                                                                                                                                                                                                                           |  |
| LE     | d)                             | Ward / Taluka                                                                                                                                       | :    | Taluka-Nashik                                                                                                                                                                                                                                                                                                              |  |
| 1911 0 | (c)                            | C.T.S. No. / Village                                                                                                                                | :    | Village- Gangapur                                                                                                                                                                                                                                                                                                          |  |
| 11 53  | b)                             | Door No.                                                                                                                                            |      | Residential Flat No. C2-102                                                                                                                                                                                                                                                                                                |  |
| 6.     | a)                             | Plot No. / Survey No.                                                                                                                               | :    | Survey No. 49/1/2, Plot No. 2362/1                                                                                                                                                                                                                                                                                         |  |
| 0      |                                |                                                                                                                                                     |      | Landmark: Near Rishabh Instruments Limited, Dhru<br>Nagar.                                                                                                                                                                                                                                                                 |  |
|        |                                | a general all all spiral in                                                                                                                         |      | The property is at 17.3 Km. travelling distance from Nashik Road Railway Station.                                                                                                                                                                                                                                          |  |