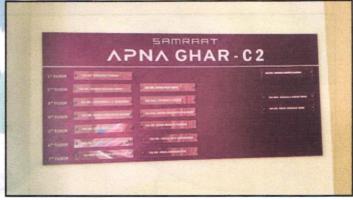

# Details of the property under consideration:

Name of Owner: Mr. Rohit Rajesh More & Mr. Amol Rajesh More

Residential Flat No. C2-102, First Floor, "Samraat Apna Ghar", Phase -1, Survey No.49/1/2, Plot No. 2362/1, Near Rishabh Instruments Limited, Dhruv Nagar, Someshwar Satpur Link Road, Right Canal Road, Village - Gangapur, Taluka & District - Nashik, PIN Code - 422 013, State - Maharashtra, Country - India.

#### Boundaries of the property:

| Boundaries | Building                      | Flat                   |
|------------|-------------------------------|------------------------|
| North      | Survey No. 47 & Survey No. 48 | Internal Road / Podium |
| South      | 18 M. Wide Road               | Wing C-2 Flat No. 103  |
| East       | Survey No. 49 Part            | Wing C-3 Flat No. 101  |
| West       | Survey No. 50 / 2             | Wing C-2 Flat No. 101  |