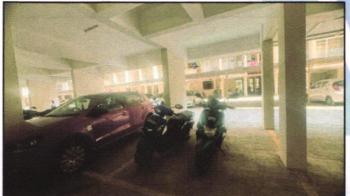

Valuers à Appointers
Architectus
Marchitectus
Lenders à Enguese
Marchitectus
Lenders à Enguese
Marchitectus
Lenders à Enguese
Marchitectus
Marchitec

|     | The object                                                   |    | Near Rishabh Instruments Limited, Dhruv Nagar,         |
|-----|--------------------------------------------------------------|----|--------------------------------------------------------|
|     |                                                              |    | Someshwar Satpur Link Road, Right Canal Road, Village  |
|     | * 2 _ * * * * * * * *                                        |    | - Gangapur, Taluka & District - Nashik, PIN Code - 422 |
|     | 10 1 mm/s/19 10 mm/s (294)                                   |    | 013, State - Maharashtra, Country - India.             |
| 3.  | Description of the locality Residential / Industrial / Mixed | :  | Residential                                            |
| 4.  | Year of Construction                                         | :  | 2022 (As per Full Occupancy Certificate)               |
| 5.  | Number of Floors                                             | :  | Ground + 7th Upper Floors                              |
| 6.  | Type of Structure                                            | :  | R.C.C. Framed Structure                                |
| 7.  | Number of Dwelling Flats in the building                     | :  | 4 Flats on First Floor                                 |
| 8.  | Quality of Construction                                      | :  | Good                                                   |
| 9.  | Appearance of the Building                                   | :  | Good                                                   |
| 10. | Maintenance of the Building                                  | :  | Good                                                   |
| 11. | Facilities Available                                         | :  | Special marketaning                                    |
|     | Lift                                                         | :  | 1 Lift game crobst advances                            |
|     | Protected Water Supply                                       | :  | Municipal Water supply                                 |
|     | Underground Sewerage                                         | :  | Connected to Municipal Sewerage System                 |
|     | Car parking - Open / Covered                                 | :  | Covered Car Parking                                    |
|     | Is Compound wall existing?                                   | :/ | Yes                                                    |
|     | Is pavement laid around the building                         | A  | Yes                                                    |