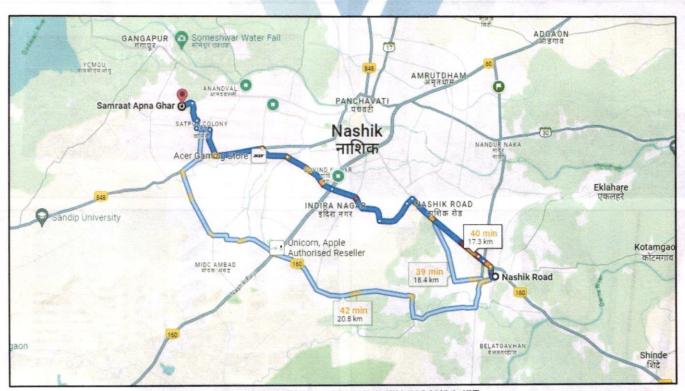

Since 1989

|        | Buil                           | ding                                                                                                                                                |      | As per Site As per Agreement for Sale                                                                                                                                                                                                                                                                                      |  |
|--------|--------------------------------|-----------------------------------------------------------------------------------------------------------------------------------------------------|------|----------------------------------------------------------------------------------------------------------------------------------------------------------------------------------------------------------------------------------------------------------------------------------------------------------------------------|--|
| 12.    |                                | ndaries of the property                                                                                                                             |      |                                                                                                                                                                                                                                                                                                                            |  |
| 11.    | Gov<br>Act)<br>area            | ether covered under any State / Central<br>t. enactments (e.g., Urban Land Ceiling<br>or notified under agency area/ scheduled<br>/ cantonment area | :    | No                                                                                                                                                                                                                                                                                                                         |  |
| 10.    | Com                            | ning under Corporation limit / Village chayat / Municipality                                                                                        | 1070 | Village – Gangapur<br>Nashik Municipal Corporation.                                                                                                                                                                                                                                                                        |  |
|        |                                | rban / Semi Urban / Rural                                                                                                                           | :    | Urban Wasan                                                                                                                                                                                                                                                                                                                |  |
| 9.     |                                | gh / Middle / Poor                                                                                                                                  |      | Middle Class                                                                                                                                                                                                                                                                                                               |  |
| 9.     |                                | sification of the area                                                                                                                              |      | NO                                                                                                                                                                                                                                                                                                                         |  |
|        |                                | strial area                                                                                                                                         |      | No                                                                                                                                                                                                                                                                                                                         |  |
|        |                                | dential area                                                                                                                                        |      | Yes<br>No                                                                                                                                                                                                                                                                                                                  |  |
| 8.     | -                              | / Town                                                                                                                                              | :    | Village – Gangapur<br>Yes                                                                                                                                                                                                                                                                                                  |  |
| 7.     | Postal address of the property |                                                                                                                                                     |      | Residential Flat No. C2-102, First Floor, "Samraat Apn<br>Ghar", Phase -1, Survey No.49/1/2, Plot No. 2362/<br>Near Rishabh Instruments Limited, Dhruv Naga<br>Someshwar Satpur Link Road, Right Canal Road, Villag<br>– Gangapur, Taluka & District - Nashik, PIN Code – 42<br>013, State – Maharashtra, Country – India. |  |
|        | i)                             | Any other comments by our empanelled valuers on authentic of approved plan                                                                          |      | No                                                                                                                                                                                                                                                                                                                         |  |
| abu/   | h)                             | Whether genuineness or authenticity of approved map/ plan is verified                                                                               | :    | Yes                                                                                                                                                                                                                                                                                                                        |  |
| Fist   | g)                             | Approved map / plan issuing authority                                                                                                               | :    | 28.09.2020 issued by Executive Engineer Tow Planning Nashik Municipal Corporation, Nashik.                                                                                                                                                                                                                                 |  |
|        | f)                             | Date of issue and validity of layout of approved map / plan                                                                                         | :    | Copy of Approved Building Plan Accompanyin Commencement Certificate No. B1 / BP / 58 date                                                                                                                                                                                                                                  |  |
|        | e)                             | Mandal / District                                                                                                                                   | :    | District –Nashik                                                                                                                                                                                                                                                                                                           |  |
| LE     | d)                             | Ward / Taluka                                                                                                                                       | :    | Taluka-Nashik                                                                                                                                                                                                                                                                                                              |  |
| 1911 0 | (c)                            | C.T.S. No. / Village                                                                                                                                | :    | Village- Gangapur                                                                                                                                                                                                                                                                                                          |  |
| 11 53  | b)                             | Door No.                                                                                                                                            |      | Residential Flat No. C2-102                                                                                                                                                                                                                                                                                                |  |
| 6.     | a)                             | Plot No. / Survey No.                                                                                                                               | :    | Survey No. 49/1/2, Plot No. 2362/1                                                                                                                                                                                                                                                                                         |  |
| 0      |                                |                                                                                                                                                     |      | Landmark: Near Rishabh Instruments Limited, Dhru<br>Nagar.                                                                                                                                                                                                                                                                 |  |
|        |                                | a general all all spiral in                                                                                                                         |      | The property is at 17.3 Km. travelling distance from Nashik Road Railway Station.                                                                                                                                                                                                                                          |  |