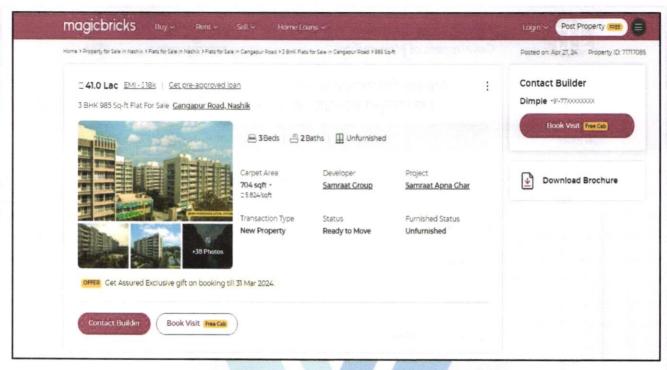

ncorporated) and their effect on     | - Details of Valuation                                       |
| i) Saleability                                            | Good                                                         |
| ii) Likely rental values in future in                     | ₹ 7,000.00 Expected rental income per month after completion |
| iii) Any likely income it may generate                    | Rental Income                                                |









# **Actual Site Photographs**



















Since 1989



# Route Map of the property





Longitude Latitude: 20°00'31.5"N 73°43'24.4"E

Note: The Blue line shows the route to site from nearest railway Station (Nashik Road- 17.3 Km.)



Since 1989





# **Ready Reckoner Rate**





# **Price Indicators**











# **Price Indicators**









As a result of my appraisal and analysis, it is my considered opinion that the Fair Market Value for this particular above property in the prevailing condition with aforesaid specification is ₹ 34,00,000.00 (Rupees Thirty-Four Lakh Only). The Realizable Value of the above property ₹ 32,30,000.00 (Rupees Thirty-Two Lakh Thirty Thousand Only) and the Distress Value ₹ 27,20,000.00 (Rupees Twenty-Seven Lakh Twenty Thousand Only).

Place: Nashik Date: 30.04.2024

# For VASTUKALA CONSULTANTS (I) PVT. LTD.

# Sharadkumar B. Chalikwar

Digitally signed by Sharadkumar B.
Challikwar
DN: cn=Sharadkumar B. Challikwar,
o=Vastukala Consultants (I) Pvt. Ltd.,
ou=CMD, email=cmd@vastukala.org, c=IN
Date: 2024.04.30 17:42:23 +05'30'

Director

Signature

Sharadkumar