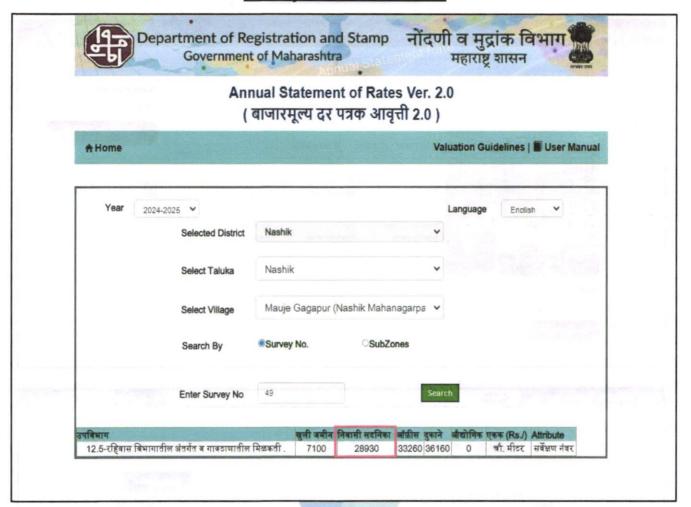

|
| tidal level must be incorporated) and their effect on     | - Details of Valuation                                       |
| i) Saleability                                            | Good                                                         |
| ii) Likely rental values in future in                     | ₹ 7,000.00 Expected rental income per month after completion |
| iii) Any likely income it may generate                    | Rental Income                                                |









# **Actual Site Photographs**



















Since 1989



# Route Map of the property





Longitude Latitude: 20°00'31.5"N 73°43'24.4"E

Note: The Blue line shows the route to site from nearest railway Station (Nashik Road- 17.3 Km.)



Since 1989





# **Ready Reckoner Rate**





# **Price Indicators**











# **Price Indicators**









As a result of my appraisal and analysis, it is my considered opinion that the Fair Market Value for this particular above property in the prevailing condition with aforesaid specification is ₹ 34,00,000.00 (Rupees Thirty-Four Lakh Only). The Realizable Value of the above property ₹ 32,30,000.00 (Rupees Thirty-Two Lakh Thirty Thousand Only) and the Distress Value ₹ 27,20,000.00 (Rupees Twenty-Seven Lakh Twenty Thousand Only).

Place: Nashik Date: 30.04.2024

# For VASTUKALA CONSULTANTS (I) PVT. LTD.

# Sharadkumar B. Chalikwar

Digitally signed by Sharadkumar B.
Challikwar
DN: cn=Sharadkumar B. Challikwar,
o=Vastukala Consultants (I) Pvt. Ltd.,
ou=CMD, email=cmd@vastukala.org, c=IN
Date: 2024.04.30 17:42:23 +05'30'

Dire