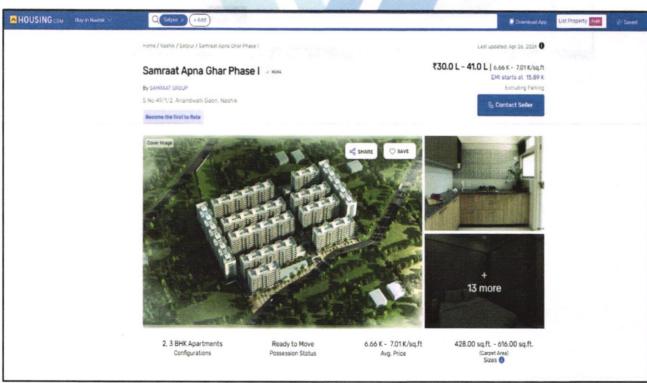

orporated) and their effect on     | - Details of Valuation                                       |
| i) Saleability                                            | Good                                                         |
| ii) Likely rental values in future in                     | ₹ 7,000.00 Expected rental income per month after completion |
| iii) Any likely income it may generate                    | Rental Income                                                |









# **Actual Site Photographs**



















Since 1989



# Route Map of the property





Longitude Latitude: 20°00'31.5"N 73°43'24.4"E

Note: The Blue line shows the route to site from nearest railway Station (Nashik Road- 17.3 Km.)



Since 1989





# **Ready Reckoner Rate**





# **Price Indicators**











# **Price Indicators**









As a result of my appraisal and analysis, it is my considered opinion that the Fair Market Value for this particular above property in the prevailing condition with aforesaid specification is ₹ 34,00,000.00 (Rupees Thirty-Four Lakh Only). The Realizable Value of the above property ₹ 32,30,000.00 (Rupees Thirty-Two Lakh Thirty Thousand Only) and the Distress Value ₹ 27,20,000.00 (Rupees Twenty-Seven Lakh Twenty Thousand Only).

Place: Nashik Date: 30.04.2024

# For VASTUKALA CONSULTANTS (I) PVT. LTD.

# Sharadkumar B. Chalikwar

Digitally signed by Sharadkumar B.
Challikwar
DN: cn=Sharadkumar B. Challikwar,
o=Vastukala Consultants (I) Pvt. Ltd.,
ou=CMD, email=cmd@vastukala.org, c=IN
Date: 2024.04.30 17:42:23 +05'30'

Director

Signature

Sharadkumar B