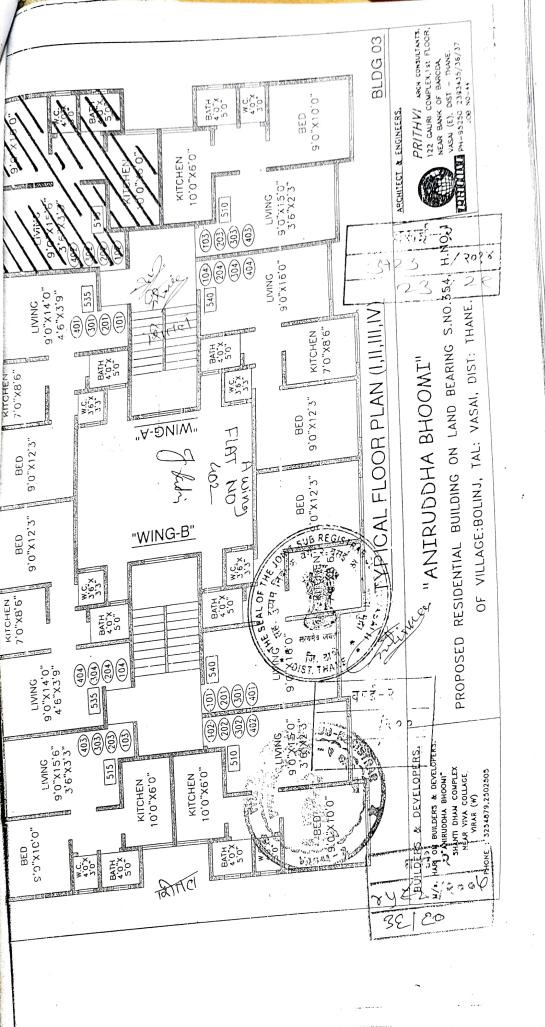

a) The Transferors are the member of OM ANIRUDDHA BHOOMI Co-Operative Housing Society Ltd., a society duly registered under Maharashtra Cooperative Society Act. No. 1960 Bearing Registration TNA/VSI/HSD/TC/21112/2009-10 Dated 1/9/2009, Situated at. S. No. 354, HISSA NO. 1-B, situated at within the area of sub-Registrar at Vasai II hereinafter for brevity's sake collectively referred to as "THE SAID SOCIETY" and as such member the Transferors are entitled to five (5) shares of the said society each of the face value of Rs. 50/- bearing Shares Certificate No. ..... & distinctive Nos. ..... to ..... (hereinafter for brevity's sake collectively referred to as "THE SAID SHARES") and have been holding the FLAT bearing No. 402, 4th FLOOR, A wing, Admeasuring 515 Sq. Ft. (Built up), Means 47.86 Sq.Mtrs. (Built Up), in the OM ANIRUDDHA BHOOMI CO. OP. HSG. SOC. LTD., Constructed on N. A. land bearing S. No. 354, HISSA NO. 1-B, SITUATED at. VILLAGE BOLINJ, VIRAR (W), Tal. Vasai, Dist. Thane, hereinafter for brevity's sake collectively referred to as ("THE SAID FLAT").

# THE SCHEDULE ABOVE REFERRED TO

FLAT bearing No. 402, 4<sup>th</sup> FLOOR, A wing, Admeasuring 515 Sq.ft. (Built up), Means 47.86 Sq.Mtrs. (Built Up), in the OM ANIRUDDHA BHOOMI CO. OP. HSG. SOC. LTD., Constructed on N. A. land bearing S. No. 354, HISSA NO. 1-B, SITUATED at. VILLAGE BOLINJ, VIRAR (W). TAL.