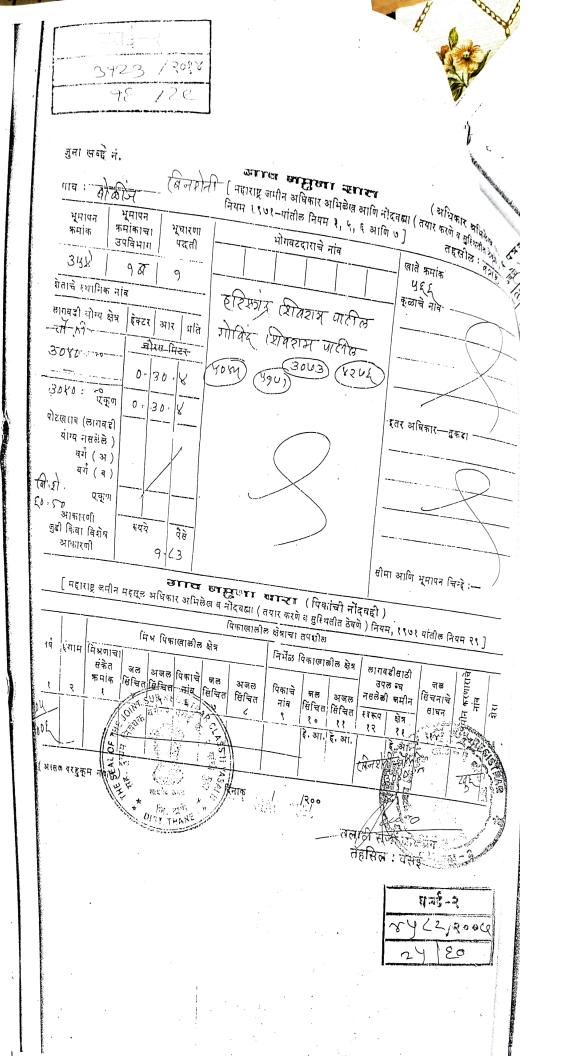

LUB REGISTO

THE REAL PROPERTY IS NOT

12083 क्र. महसूल/क-१/टे-९/एनएमी/एसआर३३/३००४ / जिल्हाधिकारी कार्यालय ठाणे

दिनांक - 94/3/२००४

याचले :-

- श्री.हरिश्चंद्र शिवराम पाटील व श्री. गोविंद शिवराम पाटील रा. बोळींज ता. वसई ज़ि, 5 ठाणे याचा अर्ज दि. २/१/२००४
- असो.प्लॅनर, सिडको यसई यांचा बिनशेतीसाठी नाहरकत दाखला क्र. सिडको/ व्हीव्हीएसआर/ एनएपी/बीपी-३४६७/उब्ल्सू/१९८७ दिनांक २९/१२/२००३
- तहसिलदार यसई यांचा अहवाल क्रमांक जमीनबाब/ एन.ए.पी./ एस.आर.-२/२००४ 3.
- भूसंपादन शाखेचे अनौपचारिक संदर्भ क्रमांक सामान्य/का-४/टे-३/भूसं/कावि-२/०४ , 8.
- सरपंच, ग्रामपंचायत बोळींज थांचे कडील पाण्याबाबत दाखला क्र. ८५१/२००२-०३

सरपंच, ग्रामपंचायत बोळींज यांचे कडील बांधकामा बाबत दाखला क्र.८५१/२००२-०३ ξ.

दि. २५/११/२००२ अर्जदार यांनी सादर केलेले हमीपन्न दि. २९/२/२००४ इकडील कार्यालयाने दि. ३/१/२००४ रोजीचे ' ठाणे वैभव ' या यृत्तपत्रात प्रसिध्द

केलेला जाहिरनामा

, अगेंदेश :-

œ!

ज्या अर्थी श्री.हरिश्चंद्र शिवराम पाटील व श्री. गोविंद शिवराम पाटील राँ. बोट्हींज ता. वसई जि. ठाणे जिल्हयातील धर्सई तालुक्यातील मौजे बोळींज येथील स.न. ३५४/३ क्षेत्र ३७२०-०० ची.मी. जागेचा रहिवास या विगरशेतकी प्रयोजनार्थ वापर करण्याची

परवानगी मिळण्या बाबत अर्ज केलेला आहे. आणि ज्या अर्थी, प्रस्तावित जमीनीस बिनशेती परवानी देण्याच्या संदर्भात

दिनांक 3/1/२००४ रोजीचे दैनिक ठाणे रोभव ' या वृत्तपत्रात जाहीरनामा प्रसिध्द करणेत आला होता. सदर जाहीरनामा वृत्तपत्रात प्रसिध्द झाल्यापासून १५ दिवसांचे मुदतीत एकही तकार/ हरकत या कार्यालयास प्राप्त झाली भाही.

त्या अर्धी आता. महाराष्ट्र जमोन महसुल अधिनियम १९६६ चे कलम १४ अन्ययं त्यांच्याकडे निहित करण्यांत आलेल्या अधिकाराच्या क्रम्पूर् करुन उक्त जिल्हाधिकारी याद्वारे, श्री.हरिश्चंद्र शिवराम पाटील व श्री. गीविंदु शिवरीम मिरिस्तिप्रा. बोळीज ता. वसई जि. ठाणे यांना वसई तालुक्यातील मौजे बोळीज वेथील आपल्या केरिस्त्रीच्या स.नं ३५४/१ क्षेत्र ३७२०-०८ चौ.मी. रहिवास प्रयोजनासा हि है। विगर शेतकी प्रसी केमी वापर करण्या बाबत पुटील शर्तीवर अन्तर्गरा महत्वर स्वत्र प्रमान से अपना अभ्राणनाम योपर करण्या बाबत नकाशाप्रमाणे निर्माल व्यत्न येत्र वर्षे अत्र के अतुन्नेय नाही.

द्री ९-४४ चौ.सी. डी.पी.र हे इसे - ५६ ची.मी. अंतर्गत २. त्या शर्ती अ

स्त्रगी महाराष्ट्र जमान शिधनियम १९६६ व त्याखालील केलेले नियम याना

110

٦/-

TRUE COPY.

ते आल्म

ही प

33