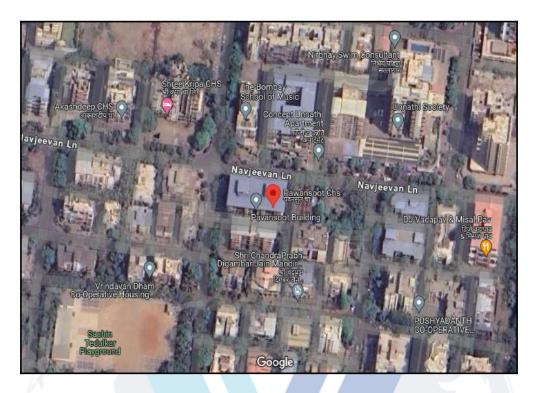

### **Details of the property under consideration:**

Name of Owner: Mr. Ashok Haribhau Wagh & Mrs. Smita Ashok Wagh

Residential Flat No. 501, 5th Floor, Wing - B, "Pavansoot Co -Op. Hsg Soc. Ltd.", Plot No. 55, Sector 21, Village - Kharghar, Taluka - Navi Mumbai, District - Raigad, PIN - 410 210, State -Maharashtra, India.

Boundaries of the property

North : Navjeevan Lane

South Parijat CHSL

Sunshine CHSL East

Internal Road & Geetai CHSL West

Considering various parameters recorded, existing economic scenario, and the information that is available with reference to the development of neighbourhood and method selected for valuation, we are of the opinion that, the property premises can be assessed for this particular purpose at ₹ 97,40,440.00 (Rupees Ninety Seven Lakh Forty Thousand Four Hundred Forty Only).