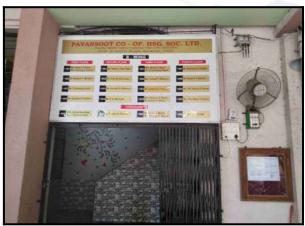

### **Details of the property under consideration:**

Name of Owner: Mr. Ashok Haribhau Wagh & Mrs. Smita Ashok Wagh

Residential Flat No. 501, 5th Floor, Wing - B, "Pavansoot Co -Op. Hsg Soc. Ltd.", Plot No. 55, Sector 21, Village - Kharghar, Taluka - Navi Mumbai, District - Raigad, PIN - 410 210, State -Maharashtra, India.

## **VALUATION OPINION REPORT**

This is to certify that the property bearing Residential Flat No. 501, 5th Floor, Wing - B, "Pavansoot Co -Op. Hsg Soc. Ltd.", Plot No. 55, Sector 21, Village - Kharghar, Taluka - Navi Mumbai, District - Raigad, PIN - 410 210, State - Maharashtra, India belongs to Mr. Ashok Haribhau Wagh & Mrs. Smita Ashok Wagh.