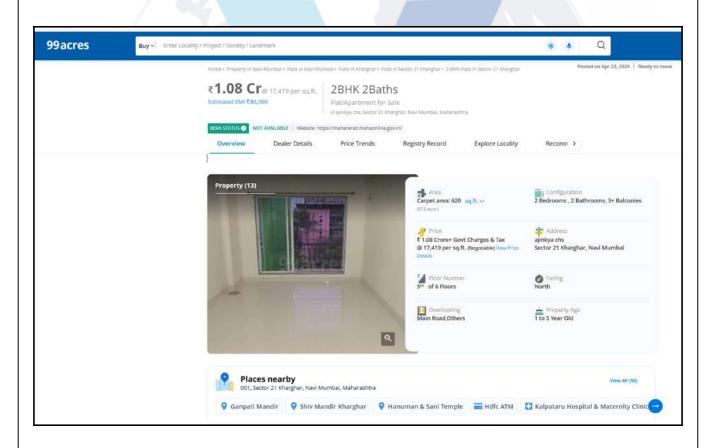

| After initial 5 year for every year 1.5% depreciation is to be considered. However maximum deduction available as per this shall be 85% of Market Value rate |  |  |







## **Price Indicators**

| Property         | Kharghar Sector 21       |            |   |  |  |  |
|------------------|--------------------------|------------|---|--|--|--|
| Source           | https://www.99acres.com/ |            |   |  |  |  |
| Floor            | 5th                      | 5th        |   |  |  |  |
|                  | Carpet Built Up Saleab   |            |   |  |  |  |
| Area             | 620.00                   | 744.00     | - |  |  |  |
| Percentage       | -                        | 20%        | - |  |  |  |
| Rate Per Sq. Ft. | ₹17,419.00               | ₹14,516.00 | - |  |  |  |







| Property         | Kharghar Sector 21       |            |          |
|------------------|--------------------------|------------|----------|
| Source           | https://www.99acres.com/ |            |          |
| Floor            | 13th                     |            |          |
|                  | Carpet                   | Built Up   | Saleable |
| Area             | 750.00                   | 900.00     | -        |
| Percentage       | -                        | 20%        | -        |
| Rate Per Sq. Ft. | ₹18,000.00               | ₹15,000.00 | -        |









| Property         | Kharghar Sector 21       |            |            |
|------------------|--------------------------|------------|------------|
| Source           | https://www.99acres.com/ |            |