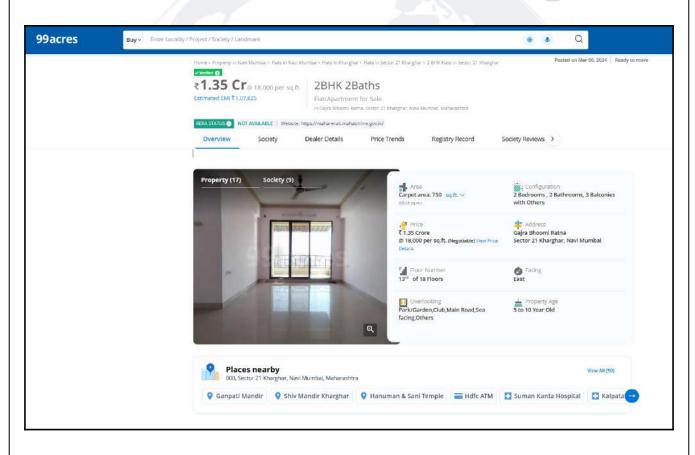

| 620.00                   | 744.00     | - |  |  |  |
| Percentage       | -                        | 20%        | - |  |  |  |
| Rate Per Sq. Ft. | ₹17,419.00               | ₹14,516.00 | - |  |  |  |







| Property         | Kharghar Sector 21       |            |          |
|------------------|--------------------------|------------|----------|
| Source           | https://www.99acres.com/ |            |          |
| Floor            | 13th                     |            |          |
|                  | Carpet                   | Built Up   | Saleable |
| Area             | 750.00                   | 900.00     | -        |
| Percentage       | -                        | 20%        | -        |
| Rate Per Sq. Ft. | ₹18,000.00               | ₹15,000.00 | -        |









| Property         | Kharghar Sector 21       |            |            |
|------------------|--------------------------|------------|------------|
| Source           | https://www.99acres.com/ |            |            |
| Floor            | 4th                      |            |            |
|                  | Carpet                   | Built Up   | Saleable   |
| Area             | 650.00                   | 780.00     | 1,029.60   |
| Percentage       | -                        | 20%        | 32%        |
| Rate Per Sq. Ft. | ₹17,692.00               | ₹14,744.00 | ₹11,169.00 |







## **Sale Instances**

| Property         | Pavansut CHSL., Kharghar Sector 21 |            |          |
|------------------|------------------------------------|------------|----------|
| Source