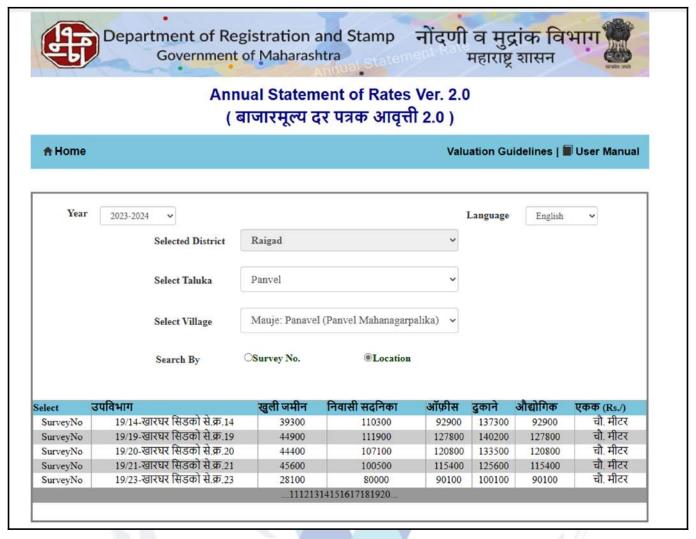

| Any likely income it may generate                                                                                                                                                                                         | Rental Income                              |





# **Actual Site Photographs**

















Vastukala Consultants (I) Pvt. Ltd.

# **Actual Site Photographs**







## **Route Map of the property**



Note: Red marks shows the exact location of the property



Longitude Latitude: 19°3'0.2"N 73°4'6.2"E

Note: The Blue line shows the route to site distance from nearest Railway Station (Kharghar - 4.2 Km.).



Valuers & Appraisers
Architects &
Architects &
Architects &
Charlest Charlesters (I)
Ender's Engineer
Lender's Engineer
MH2010 PVUN

## **Ready Reckoner Rate**



| Stamp Duty Ready Reckoner Market Value Rate for Flat                      | 100500      |          |          |         |
|---------------------------------------------------------------------------|-------------|----------|----------|---------|
| Flat Located on 5 <sup>th</sup> Floor                                     | -           | A        | /        |         |
| Stamp Duty Ready Reckoner Market Value Rate (After Increase/Decrease) (A) | 1,00,500.00 | Sq. Mtr. | 9,337.00 | Sq. Ft. |
| Stamp Duty Ready Reckoner Market value Rate for Land (B)                  | 45600       |          |          |         |
| The difference between land rate and building rate(A-B=C)                 | 54,900.00   |          |          |         |
| Percentage after Depreciation as per table(D)