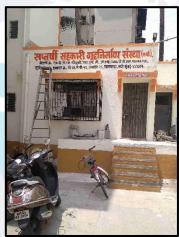

tion dated 26.04.2024 of building. The building is well as the property is maintained in normal condition & will stand future life subject to proper, preventive periodic maintenance & Good structural repairs.

Our Observations about the structure are given above.

The above assessment is based on visual inspection only. Separate structural audit from licensed structural engineers is advised to assess exact balance life of structure.

For VASTUKALA CONSULTANTS (I) PVT. LTD.

Director Auth. Sign.

#### Sharadkumar B. Chalikwar

Structural Engineer Licence No. STATE/R/2022/APL/01785 Govt. Reg. Valuer Chartered Engineer (India) Reg No. (N) CCIT/1-14/52/2008-09

SBI Empanelment No.: SME / TCC / 2021 - 22 / 85 / 13





An ISO 9001: 2015 Certified Company

# **Actual site photographs**