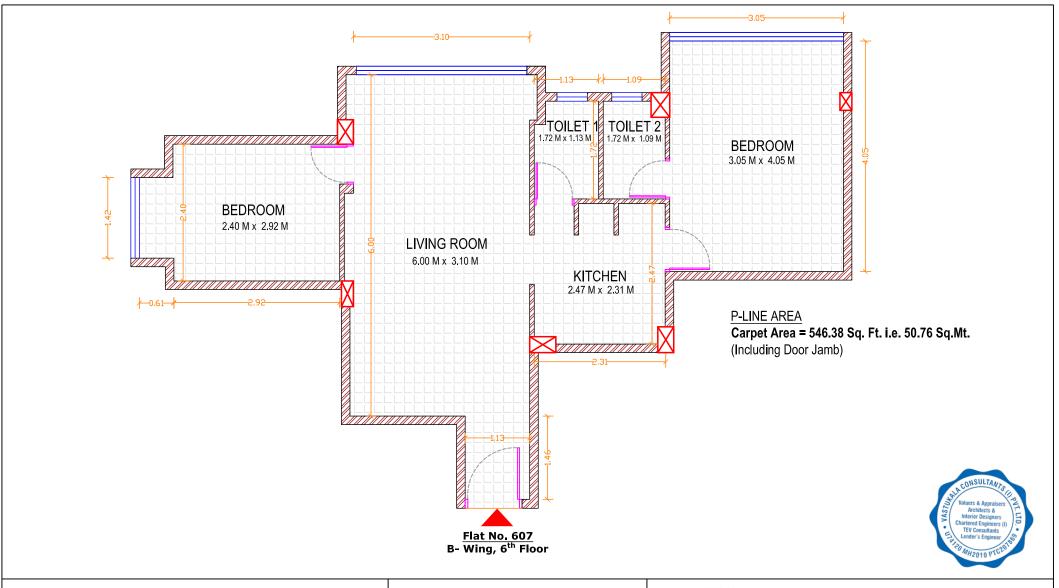

# TO WHOMSOEVER IT MAY CONCERN

This is to certify that we have carried out actual site measurements on request of our Client Mrs. Jayanthi Vishwanath Bangera for Valmiki Apartments Co-operative Housing Society Ltd., Flat No. 607, B-Wing, 6th Floor, Near Bombay Pharmacy College, Kalina, Santacruz (East), Mumbai- 400 098, State - Maharashtra, Country - India.

Carpet Area = 546.38 Sq. Ft. i.e., 50.76 Sq. Mt. (Including Door Jamb).

For Vastukala Consultants (I) Pvt. Ltd.

Manoj B. Chalikwar

Registered Valuer Chartered Engineer (India) Reg. No. CAT-I-F-1763 a

Flat No. 607, B-Wing, 6th Floor, Near Bombay Pharmacy College,

Kalina, Santacruz (East), Mumbai- 400 098,

State - Maharashtra, Country - India.

Signed By: Er. Manoj Chalikwar

Checked By: Er.Umang Patel

<u>Drawing By</u>: Ar. Meetali Rasal