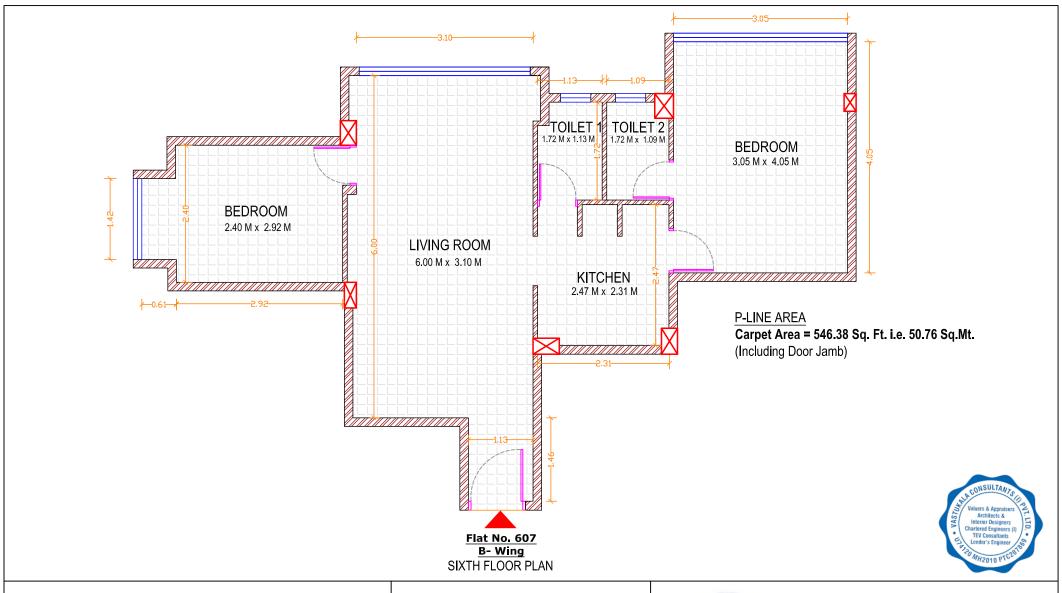

## TO WHOMSOEVER IT MAY CONCERN

This is to certify that we have carried out actual site measurements on request of our Client Mrs. Jayanthi Vishwanath Bangera for Flat No. 607, Sixth Floor, B- Wing, Valmiki Apartments, Near Bombay College of Pharmacy, Kalina, Santacruz (East), Mumbai- 400 098, State - Maharashtra, Country - India and found that the Carpet Area = 546.38 Sq. Ft. i.e., 50.76 Sq. Mt. (Including Door Jamb).

Address: Flat No. 607, Sixth Floor, B- Wing, Valmiki Apartments,

Near Bombay College of Pharmacy, Kalina, Santacruz (East),

Mumbai- 400 098, State - Maharashtra, Country - India.

Signed By: Er. Manoj Chalikwar