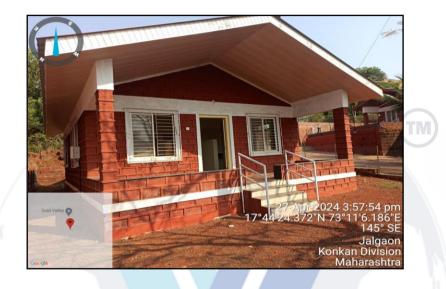

# Valuation Report of the Immovable Property

Details of the property under consideration:

Name of Owner: Mr. Sainath Krushna Kene & Mrs. Naina Sainath Kene.

Residential Bungalow No. N - 6 on plot bearing Survey No. 7, **"Central Park Gold Valley"**, Village – Jaalgaon, Taluka – Dapoli, District – Ratnagiri, PIN – 415 712, State - Maharashtra, Country – India.

Latitude Longitude - 17°44'24.7"N 73°11'06.8"E

## VALUATION OPINION REPORT

This is to certify that the property bearing Residential Bungalow No. N - 6 on plot bearing Survey No. 7, "Central Park Gold Valley", Village – Jaalgaon, Taluka – Dapoli, District – Ratnagiri, PIN – 415 712, State - Maharashtra, Country – India belongs to Mr. Sainath Krushna Kene & Mrs. Naina Sainath Kene.