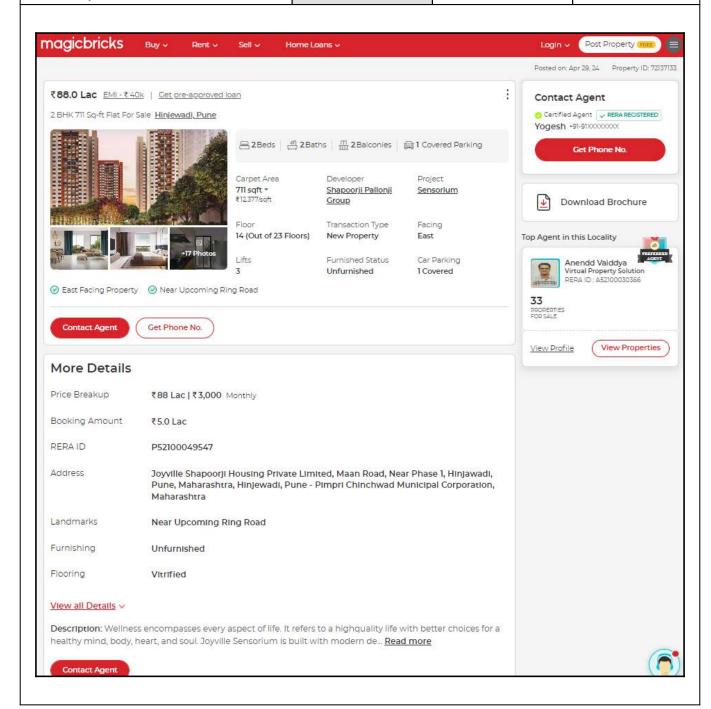

| Property         | Residential Flat |              |          |  |
|------------------|------------------|--------------|----------|--|
| Source           | magic bricks     | magic bricks |          |  |
| Floor            | -                |              |          |  |
|                  | Carpet           | Built Up     | Saleable |  |
| Area             | 711.00           | 782.10       | -        |  |
| Percentage       | -                | 10%          | -        |  |
| Rate Per Sq. Ft. | ₹12,377.00       | ₹11,252.00   | -        |  |