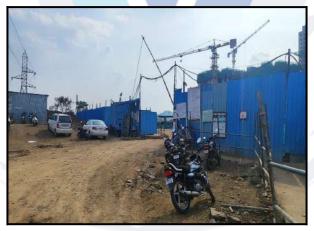

| Good                                                         |
| Likely rental values in future                                                                                                                                                                                            | 17,700/- (Expected rental income per month after completion) |
| Any likely income it may generate                                                                                                                                                                                         | Rental Income                                                |





# **Actual Site Photographs**











# **Route Map of the property**



Note: Red marks shows the exact location of the property



Longitude Latitude: 18°34'4.0"N 73°43'17.4"E

Note: The Blue line shows the route to site distance from nearest Railway Station (Pimpari - 12.7 Km).



Valuers & Appraisers
Architects & Charlette & Charlett

### **Ready Reckoner Rate**



| Stamp Duty Ready Reckoner Market Value Rate for Flat                      | 44100     |          |          |         |
|---------------------------------------------------------------------------|-----------|----------|----------|---------|
| Increase by 10% on Flat Located on 15 <sup>th</sup> Floor                 | 4410      |          |          |         |
| Stamp Duty Ready Reckoner Market Value Rate (After Increase/Decrease) (A) | 48,510.00 | Sq. Mtr.