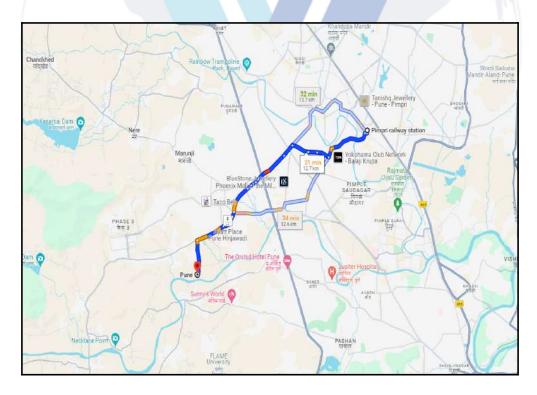

# **Route Map of the property**

Note: Red marks shows the exact location of the property

Longitude Latitude: 18°34'4.0"N 73°43'17.4"E

Note: The Blue line shows the route to site distance from nearest Railway Station (Pimpari - 12.7 Km).