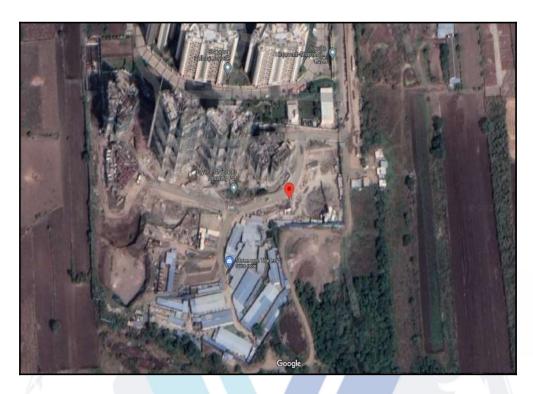

| Good                                                         |
| Likely rental values in future                                                                                                                                                                                            | 17,700/- (Expected rental income per month after completion) |
| Any likely income it may generate                                                                                                                                                                                         | Rental Income                                                |





# **Actual Site Photographs**











# **Route Map of the property**



Note: Red marks shows the exact location of the property



Longitude Latitude: 18°34'4.0"N 73°43'17.4"E

Note: The Blue line shows the route to site distance from nearest Railway Station (Pimpari - 12.7 Km).



Valuers & Appraisers
Architects & Charlette & Charlett

### **Ready Reckoner Rate**



| Stamp Duty Ready Reckoner Market Value Rate for Flat                      | 44100     |          |          |         |
|---------------------------------------------------------------------------|-----------|----------|----------|---------|
| Increase by 10% on Flat Located on 15 <sup>th</sup> Floor                 | 4410      |          |          |         |
| Stamp Duty Ready Reckoner Market Value Rate (After Increase/Decrease) (A) | 48,510.00 | Sq. Mtr. | 4,507.00 | Sq. Ft. |
| Stamp Dut