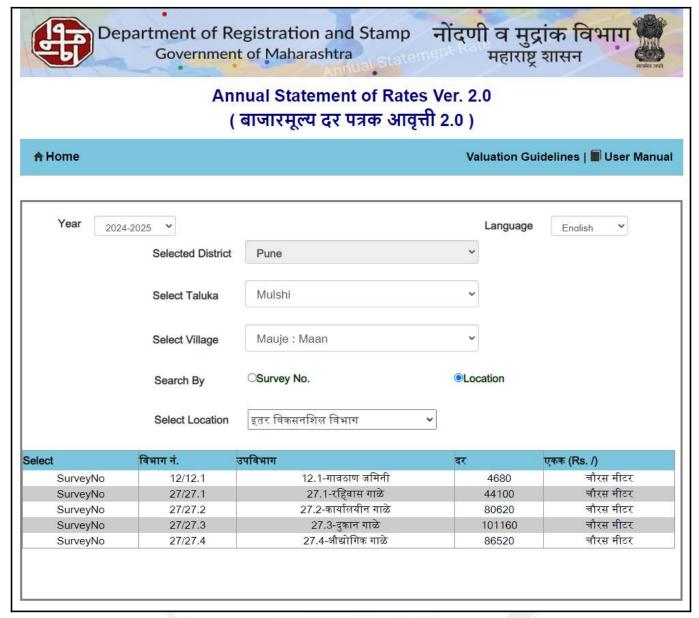

| 10. | What is the floor space index (app.)                                                                                                                                                                                                                                               | :          | As per PMRDA norms                                                                                                                                                                                                                                                                                                               |  |
|-----|------------------------------------------------------------------------------------------------------------------------------------------------------------------------------------------------------------------------------------------------------------------------------------|------------|----------------------------------------------------------------------------------------------------------------------------------------------------------------------------------------------------------------------------------------------------------------------------------------------------------------------------------|--|
| 11. | What is the Carpet area of the Flat?                                                                                                                                                                                                                                               | :          | Carpet Area in Sq. Ft. = 774.00<br>(As Per Area Agreement for sale)                                                                                                                                                                                                                                                              |  |
| 12. | Is it Posh / I Class / Medium / Ordinary?                                                                                                                                                                                                                                          | :          | Middle Class                                                                                                                                                                                                                                                                                                                     |  |
| 13. | Is it being used for Residential or Commercial purpose?                                                                                                                                                                                                                            | :          | Proposed Residential Purpose                                                                                                                                                                                                                                                                                                     |  |
| 14. | Is it Owner-occupied or let out?                                                                                                                                                                                                                                                   | :          | Building Under Construction                                                                                                                                                                                                                                                                                                      |  |
| 15. | If rented, what is the monthly rent?                                                                                                                                                                                                                                               | :          | 17,700/- (Expected rental income per month after completion)                                                                                                                                                                                                                                                                     |  |
| IV  | MARKETABILITY                                                                                                                                                                                                                                                                      |            |                                                                                                                                                                                                                                                                                                                                  |  |
| 1.  | How is the marketability?                                                                                                                                                                                                                                                          |            | Good                                                                                                                                                                                                                                                                                                                             |  |
| 2.  | What are the factors favoring for an extra Potential Value?                                                                                                                                                                                                                        | :          | Located at developing area                                                                                                                                                                                                                                                                                                       |  |
| 3.  | Any negative factors are observed which affect the market value in general?                                                                                                                                                                                                        | :          | No                                                                                                                                                                                                                                                                                                                               |  |
| V   | Rate                                                                                                                                                                                                                                                                               |            |                                                                                                                                                                                                                                                                                                                                  |  |
| 1.  | After analyzing the comparable sale instances, what is the composite rate for a similar Flat with same specifications in the adjoining locality? - (Along with details / reference of at - least two latest deals / transactions with respect to adjacent properties in the areas) |            | ₹ 10526/- to ₹ 12597/- per Sq. Ft. on Carpet Area<br>₹ 9569/- to ₹ 11452/- per Sq. Ft. on Built Up Area                                                                                                                                                                                                                          |  |
| 2.  | Assuming it is a new construction, what is the adopted basic composite rate of the Flat under valuation after comparing with the specifications and other factors with the Flat under comparison (give details).                                                                   |            | ₹ 11,000/- per Sq. Ft.                                                                                                                                                                                                                                                                                                           |  |
| 3.  | Break – up for the rate                                                                                                                                                                                                                                                            | <b>/</b> : | 150                                                                                                                                                                                                                                                                                                                              |  |
|     | I. Building + Services                                                                                                                                                                                                                                                             | :          | ₹ 2,500/- per Sq. Ft.                                                                                                                                                                                                                                                                                                            |  |
|     | II. Land + others                                                                                                                                                                                                                                                                  | :          | ₹ 8,500/- per Sq. Ft.                                                                                                                                                                                                                                                                                                            |  |
| 4.  | Guideline rate obtained from the Registrar's Office for new property (an evidence thereof to be enclosed)                                                                                                                                                                          |            | ₹ 44,100/- per Sq. M.<br>i.e. ₹ 4,097/- per Sq. Ft.                                                                                                                                                                                                                                                                              |  |
|     | Guideline rate(an evidence thereof to be enclosed)                                                                                                                                                                                                                                 | :          | N.A. Age of Property below 5 year                                                                                                                                                                                                                                                                                                |  |
| 5.  | In case of variation of 20% or more in the valuation proposed by the Valuer and the Guideline value provided in the State Govt. notification or Income Tax Gazette justification on variation has to be given                                                                      | :          | It is a foregone conclusion that market value is always more than the RR price. As the RR Rates area Fixed by respective State Government for computing Stamp Duty / Rgstn. Fees. Thus the differs from place to place and Location, Amenities per se as evident from the fact than even RR Rates Decided by Government Differs. |  |

### **Ready Reckoner Rate**

| Stamp Duty Ready Reckoner Market Value Rate for Flat                      | 44100     |          |          |         |
|---------------------------------------------------------------------------|-----------|----------|----------|---------|
| Increase by 10% on Flat Located on 15 <sup>th</sup> Floor                 | 4410      |          |          |         |
| Stamp Duty Ready Reckoner Market Value Rate (After Increase/Decrease) (A) | 48,510.00 | Sq. Mtr. | 4,507.00 | Sq. Ft. |
| Stamp Duty Ready Reckoner Market value Rate for Land (B)                  | 9280      |          |          |         |
| The difference between land rate and building rate(A-B=C)                 | 39,230.00 |          |          |         |
| Percentage after Depreciation as per table(D)                             | 100%      |          |          |         |
| Rate to be adopted after considering depreciation [B + (C X D)]           | 44,100.00 | Sq. Mtr. | 4,097.00 | Sq. Ft. |