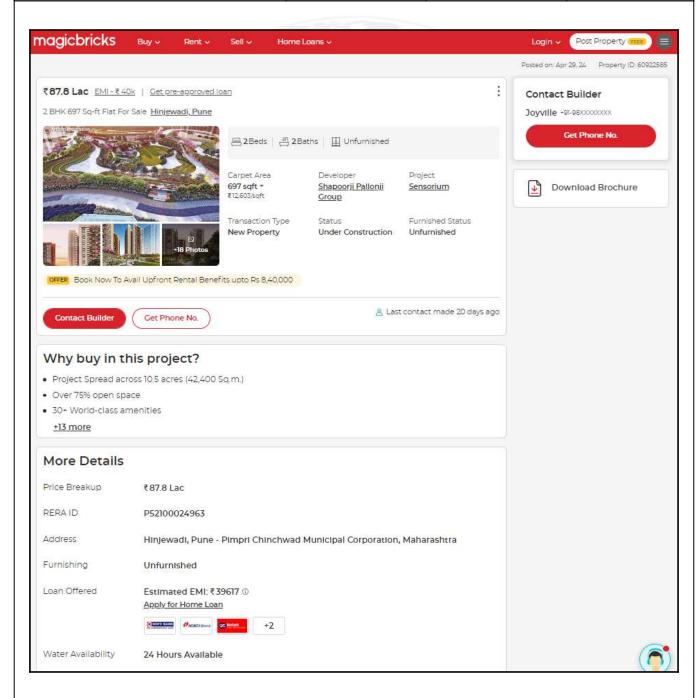

## **Price Indicators**

| Property         | Residential Flat |            |          |
|------------------|------------------|------------|----------|
| Source           | magic bricks     |            |          |
| Floor            | -                |            |          |
|                  | Carpet           | Built Up   | Saleable |
| Area             | 697.00           | 766.70     | -        |
| Percentage       | -                | 10%        | -        |
| Rate Per Sq. Ft. | ₹12,597.00       | ₹11,452.00 | -        |