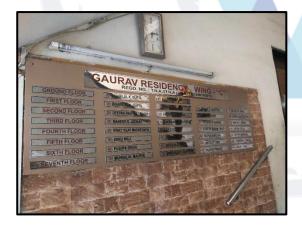

tructural repairs.

The inspection dated 18.04.2024 of building. The building is well as the property is maintained in normal condition & will stand future life subject to proper, preventive periodic maintenance & Good structural repairs.

Our Observations about the structure are given above.

The above assessment is based on visual inspection only. Separate structural audit from licensed structural engineers is advised to assess exact balance life of structure.

## For VASTUKALA CONSULTANTS (I) PVT. LTD.

### **Director**

Auth. Sign.

Sharadkumar B. Chalikwar

Structural Engineer Licence No. STATE/R/2022/APL/01785 Govt. Reg. Valuer Chartered Engineer (India) Reg No. (N) CCIT/1-14/52/2008-09

SBI Empanelment No.: SME / TCC / 2021 – 22 / 85 / 13





# **Actual site photographs**















# **Actual site photographs**















Since 1989