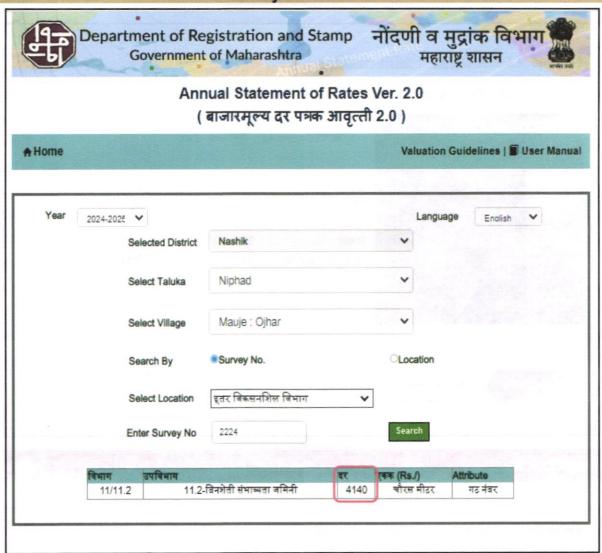

rd Garden Nashik Ganesh Temple Datyane Chambar Leni बर्ड गार्डन 43 min 22.3 km दत्याने KNOWLEDGE CITY Pimpri Sayyad Kherwadi पिंपरि भुजबल खेरवडी नॉलेज ADGAON सय्यद Someshwar Water Fall सिटी 51 min 24.9 km AMRUTDHAM Saykheda ANANDVALLI आनंदवल्ली अमृतधाम 25 km सायखेडा Nashik COLONY Matoshri College Of Songa Chatori Engineering &. NANDUP सोणगां नाशिक चाटोरी Eklahare Hinganvedhe INDIRA NAGAR NASHIK ROAD एकलहरे हिंगान्वेढे नाशिक रोड इंदिरा नगर Kotamgaon Muktidham Mandir Pimpalgao Nayagaon कोटमगांव DC AMBAD मुक्तीधाम मंदिर Nipani Nashik Road Railway Station ATHARDI PHATA नयागाव पिंपळगांव पाथडी निपाणि Google

Longitude Latitude: 20°04'40.6"N 73°55'08.8"E

Note: The Blue line shows the route to site from nearest railway Station (Nashik Road - 57.6 Km.)



Since 1989





# 6. Ready Reckoner Rate







### 7. PRICE INDICATORS







Since 1989



Valuers A Openitiers

Where A A Openitiers

A Openitiers A Openity A Openitiers

A Openitiers A Openitiers

A Openitiers A Openit

Valuation Report Prepared For: SBI/ RACC Nashik Branch / Sau. Pratibha Tushar Shejwal Kale. (008417/2306107) Page 14 of 23

As a result of my appraisal and analysis, it is my considered opinion that the Fair Market Value for this particulars above property in the prevailing condition with aforesaid specification is `1,54,64,290/- (Rupees One Crore Fifty Four Lakh Sixty Four Thousand Two Hundred Ninety Only). The Realizable Value of the above property is `1,46,91,076/- (Rupees One Crore Forty Six Lakh Ninety One Thousand Seventy Six only). The Distress Sale Value is `1,23,71,432/- (Rupees One Crore Twenty Three