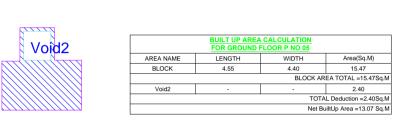

## BUILT-UP AREA CALCULATION GROUND FLOOR P NO 05

2100

2805

And the local distances

2268

and the lot of the lot of the

9800

2808