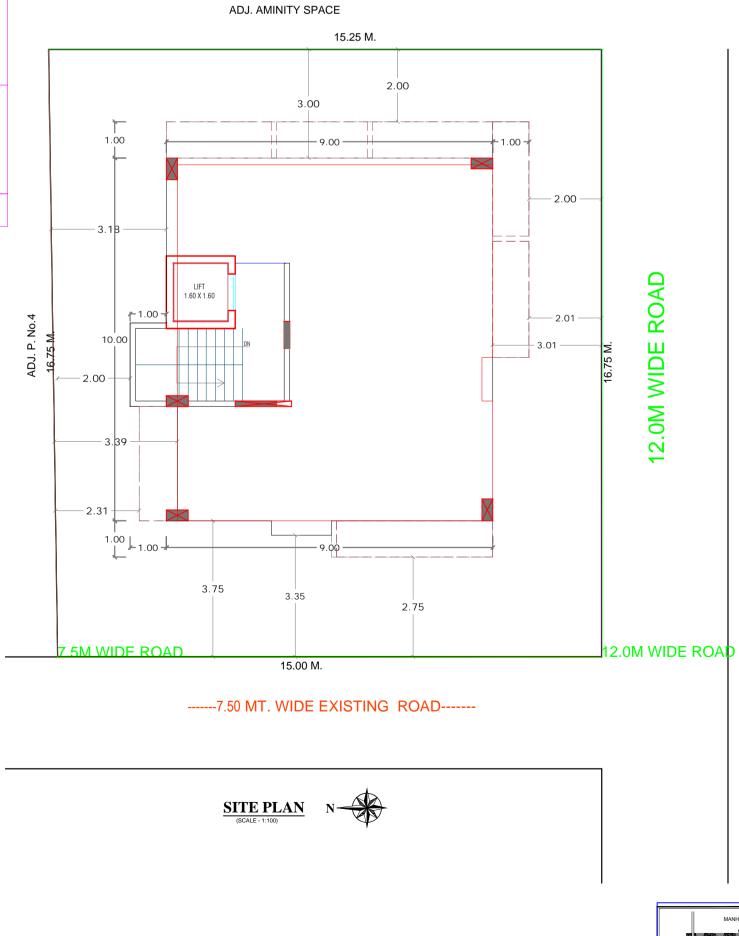

## BUILT-UP AREA CALCULATION GROUND FLOOR P NO 05

2100

2805

And the local distances

2268

and the lot of the lot of the

9800

2808