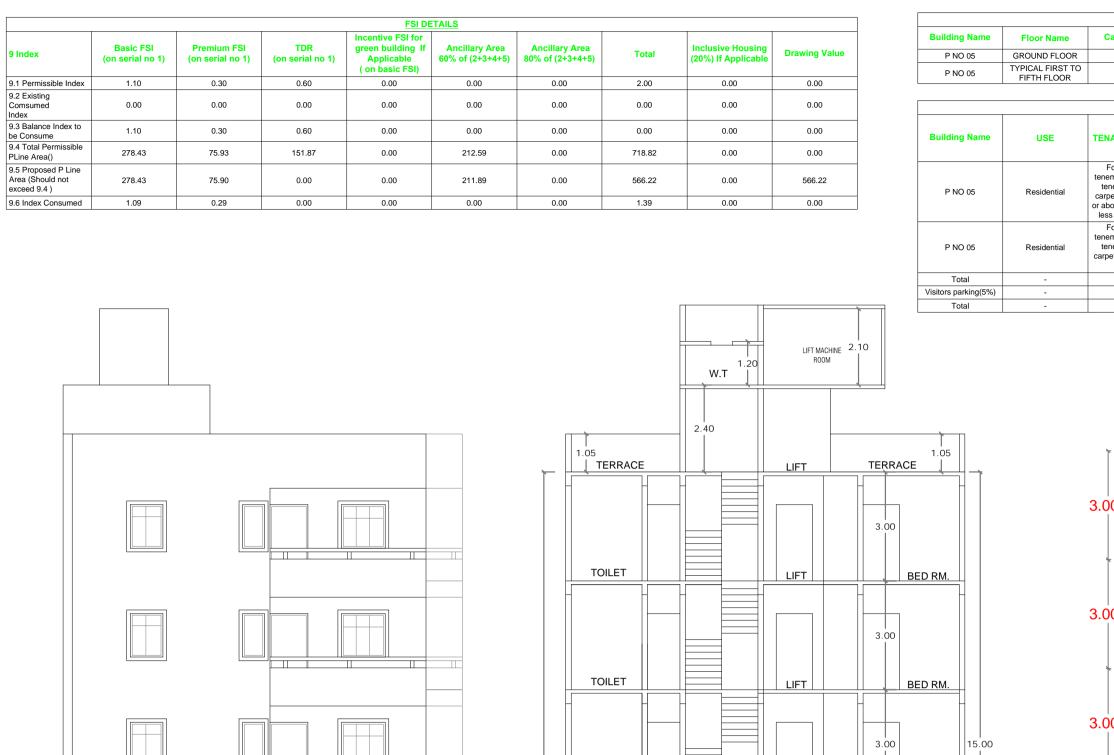

|          | PNO                             |          |        |      |      |         |       |        |         |       |          |       |       |           |         |
|----------|---------------------------------|----------|--------|------|------|---------|-------|--------|---------|-------|----------|-------|-------|-----------|---------|
|          | FLOORS                          | FSI AREA |        |      |      | BALCONY | Y     |        |         | DUCT  | VENT     | Other | TOTAL |           |         |
| BUILDING |                                 | COMM.    | RESI.  | IND. | EDU. | INS.    | MEZZ. | PROP.  | TERRACE | LIFT  | LIFTWELL |       | SHAFT | Deduction | FSIAREA |
| P NO 05  | TYPICAL FIRST TO<br>FIFTH FLOOR | 0.00     | 565.15 | 0.00 | 0.00 | 0.00    | 0.00  | 113.10 | 0.00    | 12.00 | 0.00     | 0.00  | 0.00  | 12.00     | 553.15  |
| P NO 05  | GROUND FLOOR                    | 0.00     | 15.47  | 0.00 | 0.00 | 0.00    | 0.00  | 0.00   | 0.00    | 2.40  | 0.00     | 0.00  | 0.00  | 2.40      | 13.07   |
| P NO 05  | Total                           | 0.00     | 580.62 | 0.00 | 0.00 | 0.00    | 0.00  | 113.10 | 0.00    | 14.40 | 0.00     | 0.00  | 0.00  | 14.40     | 566.22  |