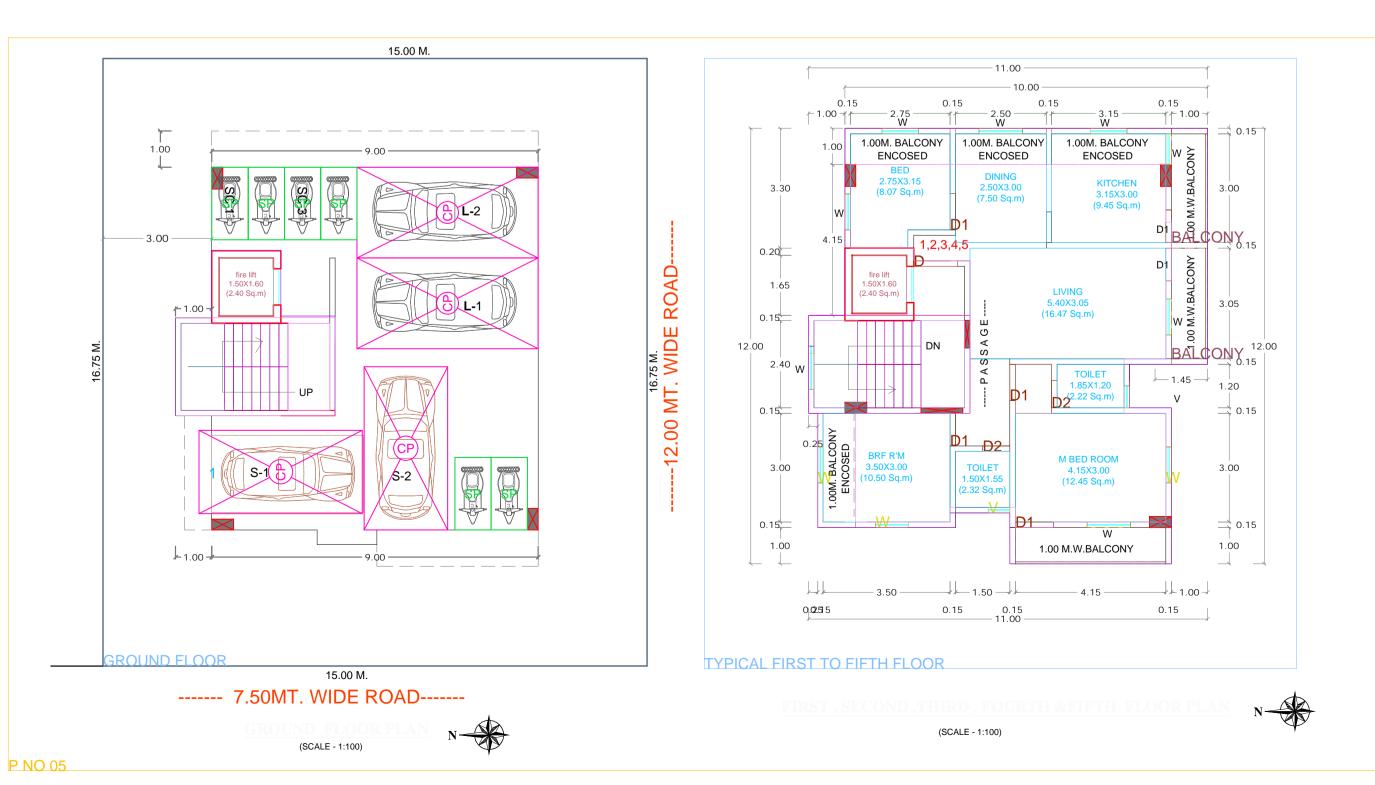

LIFT

| Parking Check As Per Multiplying Factor : 0.50<br>(Note-Parking calculate as per regulation 14.2.1.6 Parking provisions in the TOD Zone shall be at 50% of those as mentioned in UDCPR.) |              |          |                                |              |         |                                |        |  |  |
|------------------------------------------------------------------------------------------------------------------------------------------------------------------------------------------|--------------|----------|--------------------------------|--------------|---------|--------------------------------|--------|--|--|
| Building Name                                                                                                                                                                            |              | Required | Transport                      |              | Status  |                                |        |  |  |
|                                                                                                                                                                                          | Car/Mini Bus | Scooter  | Vehicle/Ambulanc<br>e/Mini bus | Car/Mini Bus | Scooter | Vehicle/Ambulanc<br>e/Mini bus | olulus |  |  |
| Total                                                                                                                                                                                    | 1            | 6        | 0                              | 4            | 6       | 0                              | OK     |  |  |

1.20

1.20

NOS.

1 2

1

2

|              | Carpet A    | rea Table             |                          |                        |                   |                                            |
|--------------|-------------|-----------------------|--------------------------|------------------------|-------------------|--------------------------------------------|
| Carpet name  | Tenement No | Carpet Area           | Enclosed Balcony<br>Area | Normal Balcony<br>Area | Total Carpet Area | ]                                          |
| 0            | 1           | 2.76                  | 0.00                     | 0.00                   | 2.76              | ]                                          |
| 1;2;3;4;5    | 5           | 68.72                 | 6.19                     | 10.65                  | 74.91             |                                            |
|              | Da          | Irking Check (Table ) | RR)                      |                        |                   |                                            |
|              |             |                       |                          |                        | Required          |                                            |
|              | RA          | ТЮ                    |                          |                        |                   |                                            |
| ENAMENT AREA | car         | Scooter               | NO.OF<br>Tena/Area/Units | car                    | Scooter           | Transport<br>Vehicle/Ambulan<br>e/Mini Bus |
|              |             |                       |                          |                        |                   |                                            |

|                                                                                                                         |   |   |   |      |      | e/with bus |
|-------------------------------------------------------------------------------------------------------------------------|---|---|---|------|------|------------|
| For every two<br>nements with each<br>tenement having<br>arpet area equal to<br>above 40 sq.m. but<br>ess than 80 sq.m. | 1 | 2 | 5 | 2.50 | 5.00 | -          |
| For every two<br>nements with each<br>tenement having<br>Irpet area less than<br>30 Sq.m.                               | 0 | 2 | 1 | 0.00 | 1.00 | -          |
| -                                                                                                                       | - | - | - | 2.50 | 6.00 | -          |
| -                                                                                                                       | - | - | - | 0.13 | 0.30 | 0          |
| -                                                                                                                       | - | - | - | 2.63 | 6.30 | 0.00       |

| SCHEDULE OF OPENING: |      |        |        |      |  |  |  |  |
|----------------------|------|--------|--------|------|--|--|--|--|
| BLD NAME             | NAME | LENGTH | HEIGHT | NOS. |  |  |  |  |
| P NO 05              | D1   | 2.00   | 2.10   | 2    |  |  |  |  |
| P NO 05              | D2   | 0.75   | 2.10   | 2    |  |  |  |  |
| P NO 05              | D1   | 1.05   | 2.10   | 1    |  |  |  |  |
| P NO 05              | D    | 1.20   | 2.10   | 1    |  |  |  |  |
| P NO 05              | D1   | 0.90   | 2.10   | 3    |  |  |  |  |