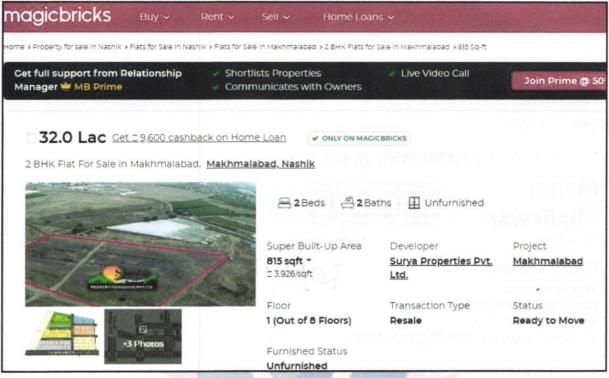

|





# Actual site photographs



















Since 1989



An ISO 9001: 2015 Certified Company



# Route Map of the property



Latitude Longitude: 20°01'48.6"N 73°47'19.4"E

Note: The Blue line shows the route to site from nearest Railway Station (Nashik Road – 8.3 KM.)



Since 1989

Vastukala Consultants (I) Pvt. Ltd.

An ISO 9001: 2015 Certified Company



# Ready Reckoner







# **Price Indicators**







# **Price Indicators**











As a result of my appraisal and analysis, it is my considered opinion that of the above property in the prevailing condition with aforesaid specifications ₹ 39,75,000.00 (Rupees Thirty-Nine Lakh Seventy-Five Thousand Only).

Place: Nashik Date:25.04.2024

# For VASTUKALA CONSULTANTS (I) PVT. LTD.

# Manoj Chalikwar Director

Digitally signed by Manoj Chalikwar DN: cn=Manoj Chalikwar, o=Vastukala Consultants (I) Pvt. Ltd., ou=Mumbai, email=manoj@vastukala.org, c=IN Date: 2024.04.25 17:59:14 +05'30'

Auth. Sign.

Manoj B. Chalikwar

Registered Valuer

Chartered Engineer (India) Reg. No. CAT-I-F-1763

SBI Empanelment No.: SME/TCC/2021-22/86/3

| ons₹ | We are | satisfied | that the | fair | and | reasonable | market | value | of the | Property<br>(Rupees |
|------|--------|---------