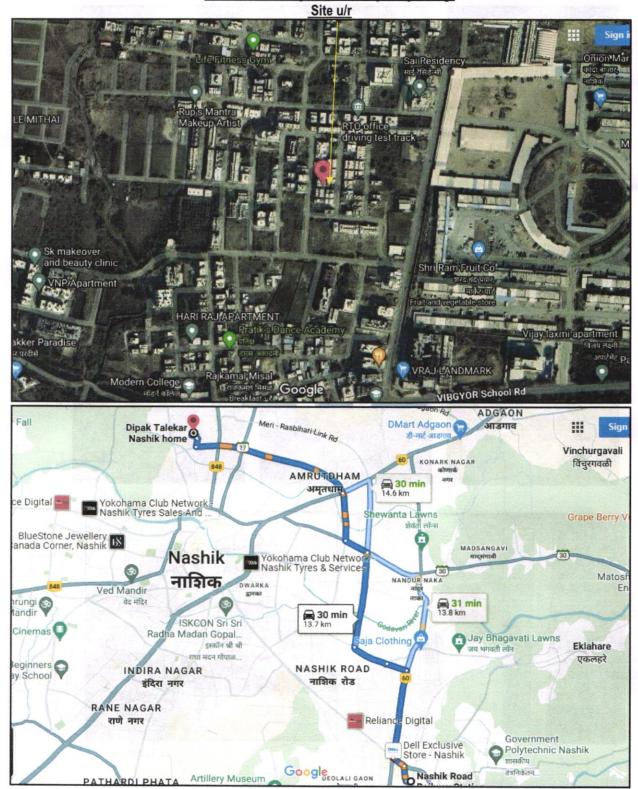

Latitude Longitude: 20°01'48.6"N 73°47'19.4"E

| 5.    | Brief                | description of the property (Including                                                                       | : | The property is a Residential Flat No. 402 is located on                                                                                                                                                                                                                                                                   |
|-------|----------------------|--------------------------------------------------------------------------------------------------------------|---|----------------------------------------------------------------------------------------------------------------------------------------------------------------------------------------------------------------------------------------------------------------------------------------------------------------------------|
|       |                      | ehold / freehold etc.)                                                                                       |   | Fourth Floor. As per Approved Plan, the composition of flat is Living Room + Dining + 2 Bedroom + Kitchen + Common Toilet + Attached Toilet + Passage + Balcony (i.e. 2BHK). The property is at 13.7 Km. distance from nearest railway station Nashik Road.  Landmark: Behind APMC Market Yard, Near Atma Malik Preschool. |
| 6.    | Loca                 | tion of property                                                                                             | : |                                                                                                                                                                                                                                                                                                                            |
|       | a)                   | Plot No. / Survey No.                                                                                        | : | Survey No. 45/ 7 To 9/ 12 To 18/ 20/ 3, Plot No. 71 + 72                                                                                                                                                                                                                                                                   |
|       | b)                   | Door No.                                                                                                     | : | Residential Flat No. 402                                                                                                                                                                                                                                                                                                   |
| 69.77 | c)                   | C.T.S. No. / Village                                                                                         | : | Village – Makhmalabad                                                                                                                                                                                                                                                                                                      |
|       | d)                   | Ward / Taluka                                                                                                | : | Taluka – Nashik                                                                                                                                                                                                                                                                                                            |
|       | e)                   | Mandal / District                                                                                            | : | District - Nashik                                                                                                                                                                                                                                                                                                          |
|       | f)                   | Date of issue and validity of layout of approved map / plan                                                  | : | Copy of Approved Building Plan Accompanying Commencement Certificate No. C-2/ 371/ 2021                                                                                                                                                                                                                                    |
|       | g)                   | Approved map / plan issuing authority                                                                        | : | dated.07.09.2021 issued by Assistant Director Town Planning, Nashik Municipal Corporation, Nashik.                                                                                                                                                                                                                         |
|       | h)                   | Whether genuineness or authenticity of approved map/ plan is verified                                        | : | Yes                                                                                                                                                                                                                                                                                                                        |
|       | i)                   | Any other comments by our empanelled valuers on authentic of approved plan                                   |   | No /                                                                                                                                                                                                                                                                                                                       |
| 7.    | Posta                | al address of the property                                                                                   | V | Residential Flat No. 402, Fourth Floor, "Vinayak Apartment", Survey No. 45/ 7 To 9/ 12 To 18/ 20/ 3, Plot No. 71 + 72, Behind APMC Market Yard, Near Atma Malik Preschool, Samarth Nagar, Peth Road, Village - Makhmalabad, Taluka & District - Nashik, PIN Code – 422 003, State – Maharashtra, Country – India.          |
| 8.    | City                 | Town                                                                                                         |   | Nashik                                                                                                                                                                                                                                                                                                                     |
| 2000  | -                    | dential area                                                                                                 | : | Yes                                                                                                                                                                                                                                                                                                                        |
|       |                      | mercial area                                                                                                 | : | No                                                                                                                                                                                                                                                                                                                         |
|       |                      | strial area                                                                                                  | : | No                                                                                                                                                                                                                                                                                                                         |
| 9.    |                      | sification of the area                                                                                       | : |                                                                                                                                                                                                                                                                                                                            |
| J.    |                      | h / Middle / Poor                                                                                            |   | Middle Class                                                                                                                                                                                                                                                                                                               |
|       | , ,                  | ban / Semi Urban / Rural                                                                                     |   | Urban                                                                                                                                                                                                                                                                                                                      |
| 10.   |                      | ing under Corporation limit / Village hayat / Municipality                                                   | : | Village – Makhmalabad<br>Nashik Municipal Corporation                                                                                                                                                                                                                                                                      |
| 11.   | When<br>Govt<br>Act) | ther covered under any State / Central . enactments (e.g., Urban Land Ceiling or notified under agency area/ | : | No                                                                                                                                                                                                                                                                                                                         |
|       | sche                 | duled area / cantonment area                                                                                 |   |                                                                                                                                                                                                                                                                                                                            |