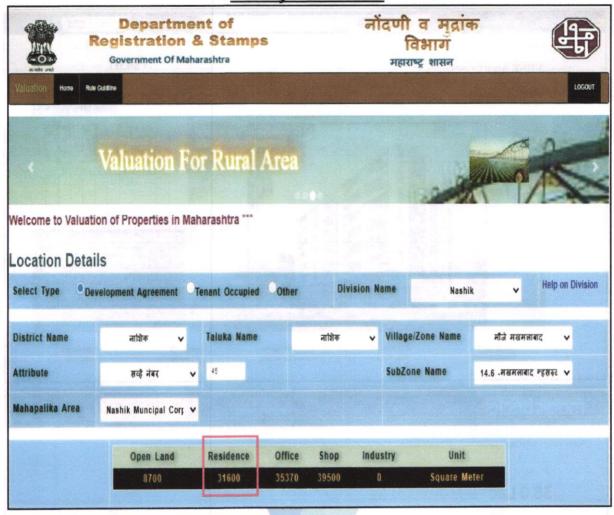

| 5.    | Brief                | description of the property (Including                                                                       | : | The property is a Residential Flat No. 402 is located on                                                                                                                                                                                                                                                                   |
|-------|----------------------|--------------------------------------------------------------------------------------------------------------|---|----------------------------------------------------------------------------------------------------------------------------------------------------------------------------------------------------------------------------------------------------------------------------------------------------------------------------|
|       |                      | ehold / freehold etc.)                                                                                       |   | Fourth Floor. As per Approved Plan, the composition of flat is Living Room + Dining + 2 Bedroom + Kitchen + Common Toilet + Attached Toilet + Passage + Balcony (i.e. 2BHK). The property is at 13.7 Km. distance from nearest railway station Nashik Road.  Landmark: Behind APMC Market Yard, Near Atma Malik Preschool. |
| 6.    | Loca                 | tion of property                                                                                             | : |                                                                                                                                                                                                                                                                                                                            |
|       | a)                   | Plot No. / Survey No.                                                                                        | : | Survey No. 45/ 7 To 9/ 12 To 18/ 20/ 3, Plot No. 71 + 72                                                                                                                                                                                                                                                                   |
|       | b)                   | Door No.                                                                                                     | : | Residential Flat No. 402                                                                                                                                                                                                                                                                                                   |
| 69.77 | c)                   | C.T.S. No. / Village                                                                                         | : | Village – Makhmalabad                                                                                                                                                                                                                                                                                                      |
|       | d)                   | Ward / Taluka                                                                                                | : | Taluka – Nashik                                                                                                                                                                                                                                                                                                            |
|       | e)                   | Mandal / District                                                                                            | : | District - Nashik                                                                                                                                                                                                                                                                                                          |
|       | f)                   | Date of issue and validity of layout of approved map / plan                                                  | : | Copy of Approved Building Plan Accompanying Commencement Certificate No. C-2/ 371/ 2021                                                                                                                                                                                                                                    |
|       | g)                   | Approved map / plan issuing authority                                                                        | : | dated.07.09.2021 issued by Assistant Director Town Planning, Nashik Municipal Corporation, Nashik.                                                                                                                                                                                                                         |
|       | h)                   | Whether genuineness or authenticity of approved map/ plan is verified                                        | : | Yes                                                                                                                                                                                                                                                                                                                        |
|       | i)                   | Any other comments by our empanelled valuers on authentic of approved plan                                   |   | No /                                                                                                                                                                                                                                                                                                                       |
| 7.    | Posta                | al address of the property                                                                                   | V | Residential Flat No. 402, Fourth Floor, "Vinayak Apartment", Survey No. 45/ 7 To 9/ 12 To 18/ 20/ 3, Plot No. 71 + 72, Behind APMC Market Yard, Near Atma Malik Preschool, Samarth Nagar, Peth Road, Village - Makhmalabad, Taluka & District - Nashik, PIN Code – 422 003, State – Maharashtra, Country – India.          |
| 8.    | City                 | Town                                                                                                         |   | Nashik                                                                                                                                                                                                                                                                                                                     |
| 2000  | -                    | dential area                                                                                                 | : | Yes                                                                                                                                                                                                                                                                                                                        |
|       |                      | mercial area                                                                                                 | : | No                                                                                                                                                                                                                                                                                                                         |
|       |                      | strial area                                                                                                  | : | No                                                                                                                                                                                                                                                                                                                         |
| 9.    |                      | sification of the area                                                                                       | : |                                                                                                                                                                                                                                                                                                                            |
| J.    |                      | h / Middle / Poor                                                                                            |   | Middle Class                                                                                                                                                                                                                                                                                                               |
|       | , ,                  | ban / Semi Urban / Rural                                                                                     |   | Urban                                                                                                                                                                                                                                                                                                                      |
| 10.   |                      | ing under Corporation limit / Village hayat / Municipality                                                   | : | Village – Makhmalabad<br>Nashik Municipal Corporation                                                                                                                                                                                                                                                                      |
| 11.   | When<br>Govt<br>Act) | ther covered under any State / Central . enactments (e.g., Urban Land Ceiling or notified under agency area/ | : | No                                                                                                                                                                                                                                                                                                                         |
|       | sche                 | duled area / cantonment area                                                                                 |   |                                                                                                                                                                                                                                                                                                                            |