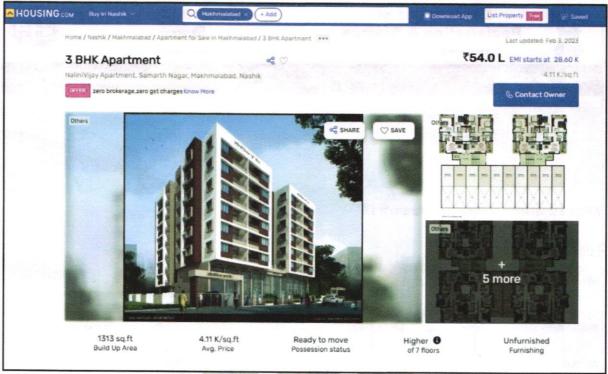

|





# Actual site photographs



















Since 1989



An ISO 9001: 2015 Certified Company



# Route Map of the property



Latitude Longitude: 20°01'48.6"N 73°47'19.4"E

Note: The Blue line shows the route to site from nearest Railway Station (Nashik Road – 8.3 KM.)



Since 1989

Vastukala Consultants (I) Pvt. Ltd.

An ISO 9001: 2015 Certified Company



# Ready Reckoner







# **Price Indicators**







# **Price Indicators**











As a result of my appraisal and analysis, it is my considered opinion that of the above property in the prevailing condition with aforesaid specifications ₹ 39,75,000.00 (Rupees Thirty-Nine Lakh Seventy-Five Thousand Only).

Place: Nashik Date:25.04.2024

# For VASTUKALA CONSULTANTS (I) PVT. LTD.

# Manoj Chalikwar Director

Digitally signed by Manoj Chalikwar DN: cn=Manoj Chalikwar, o=Vastukala Consultants (I) Pvt. Ltd., ou=Mumbai, email=manoj@vastukala.org, c=IN Date: 2024.04.25 17:59:14 +05'30'

Auth. Sign.

Manoj B. Chalikwar

Registered Valuer

Chartered Engineer (India) Reg. No. CAT-I-F-1763

SBI Empanelment No.: SME/TCC/2021-22/86/3

| ons₹ | We are | satisfied | that the | fair | and | reasonable | market | value | of the | Property<br>(Rupee