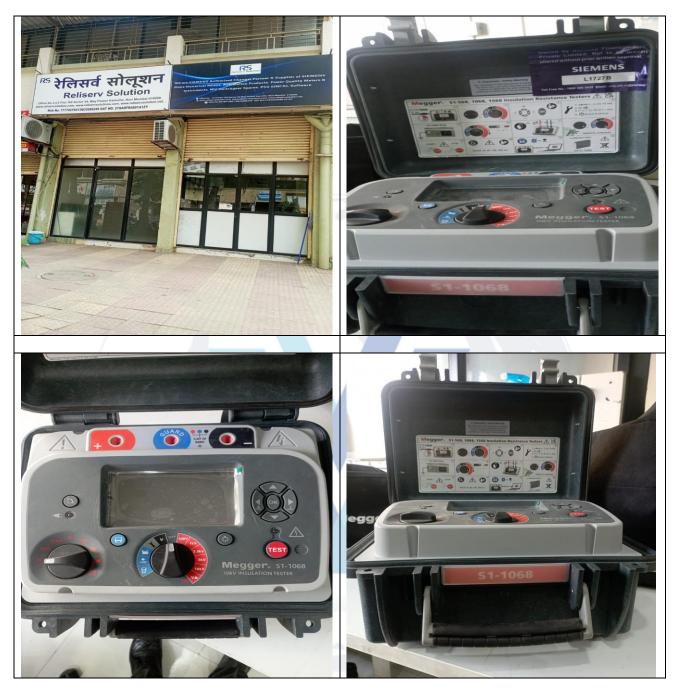

## **1 GENERAL INFORMATION**

| Agreement Number:                                     | A10179540                                                                                                                                          |                                     |                         |                                     |          |  |  |
|-------------------------------------------------------|----------------------------------------------------------------------------------------------------------------------------------------------------|-------------------------------------|-------------------------|-------------------------------------|----------|--|--|
| Label Number:                                         | L1727B                                                                                                                                             |                                     |                         |                                     |          |  |  |
| Customer:                                             | M/s. Reliserv Solution                                                                                                                             |                                     |                         |                                     |          |  |  |
| Address of Asset Location:                            | Commercial Shop No. 3,4 & 5, Ground floor, Plot No. 169, Sector No. 34, May Flower Building,<br>Kamothe, Navi Mumbai - 410209, Maharashtra, India. |                                     |                         |                                     |          |  |  |
| Asset/s financed as per<br>Agreement                  | Sl.no                                                                                                                                              | Asset Description                   | Model                   | Supplier                            | Quantity |  |  |
|                                                       | 1                                                                                                                                                  | 10kv Insulation Tester              | S1-1068                 | Ruchi Energy<br>Solutions Pvt. Ltd. | 1 No.    |  |  |
| Name Plate                                            | ☑ Avai                                                                                                                                             | ☑ Available                         |                         |                                     |          |  |  |
| Serial number (On Asset)                              | Available D Not available If Available – Refer Photos                                                                                              |                                     |                         |                                     |          |  |  |
| Serial number (in Invoice): (If available)            | Not Available                                                                                                                                      |                                     |                         |                                     |          |  |  |
| Type of Foundation for<br>Asset (wherever applicable) | □ Stee                                                                                                                                             | el supporting structure             | Concrete floor I Other  |                                     |          |  |  |
| Level of Bondage                                      | <b>⊠</b> Asse                                                                                                                                      | et easy to remove                   | Asset fixed permanently |                                     |          |  |  |
|                                                       | 🗆 Man                                                                                                                                              | nufacturing Facility 🗆 Hospital 🖾 W | ce Premises             |                                     |          |  |  |
| Description of the premises :                         | □Diagnostic □ Others (Please specify) :                                                                                                            |                                     |                         |                                     |          |  |  |
| Asset influencing                                     |                                                                                                                                                    |                                     |                         |                                     |          |  |  |
| circumstances ( i.e Chemical                          | □Yes                                                                                                                                               |                                     | ☑ No                    |                                     |          |  |  |
| Zone, Corrosive                                       |                                                                                                                                                    |                                     |                         |                                     |          |  |  |
| atmosphere, Highly Polluted                           | If yes, p                                                                                                                                          | If yes, please specify:             |                         |                                     |          |  |  |
| location etc.,) :                                     |                                                                                                                                                    |                                     |                         |                                     |          |  |  |

| 2 Asset Condition                                     |                                              |  |  |  |
|-------------------------------------------------------|----------------------------------------------|--|--|--|
| Optical impression of physical<br>condition of Asset: | □ Excellent 🗹 Good □ Fair □ Poor □ Very Poor |  |  |  |
| Was the asset in operation at the time of Inspection  | ☑ Yes □ No If No Please specify reasons      |  |  |  |
| Age of the Asset at the time of<br>inspection         | ~ 7 Months                                   |  |  |  |
| Asset condition at the time of<br>purchase            | ☑ New □Used                                  |  |  |  |
| Any Breakdown in the machine                          | Yes No No No Known                           |  |  |  |
| Photos:                                               | ☑ Yes □ No                                   |  |  |  |

# Photographs

Since 1989