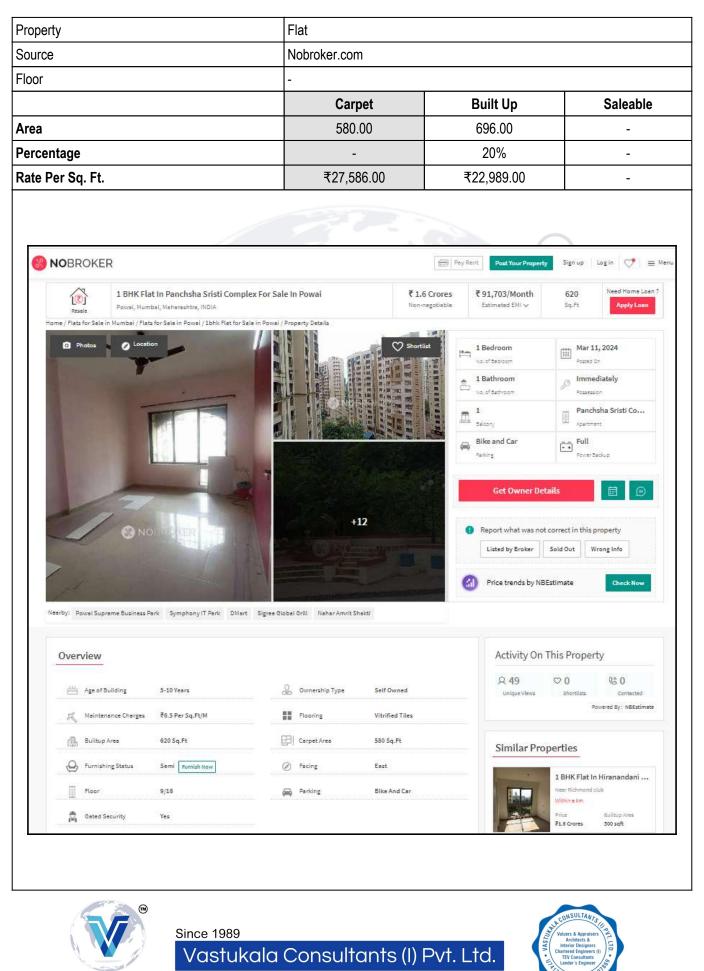

An ISO 9001 : 2015 Certified Company

| 11. | What is the Carpet area of the Flat?                                                                                                                                                                                                                                                              | : | Carpet Area in Sq. Ft. = 728.00<br>(As per Area actual site measurement)<br>Carpet Area in Sq. Ft. = 670.00<br>Flowerbed Area in Sq. Ft. = 33.00<br>Dry Balcony Area in Sq. Ft. = 25.00<br>Carpet Area in Sq. Ft. = 653.00<br>(As Per Area Agreement) |
|-----|---------------------------------------------------------------------------------------------------------------------------------------------------------------------------------------------------------------------------------------------------------------------------------------------------|---|-------------------------------------------------------------------------------------------------------------------------------------------------------------------------------------------------------------------------------------------------------|
| 12. | Is it Posh / I Class / Medium / Ordinary?                                                                                                                                                                                                                                                         | : | Medium                                                                                                                                                                                                                                                |
| 13. | Is it being used for Residential or Commercial purpose?                                                                                                                                                                                                                                           | : | Residential Purpose                                                                                                                                                                                                                                   |
| 14. | Is it Owner-occupied or let out?                                                                                                                                                                                                                                                                  | : | Seller Occupied                                                                                                                                                                                                                                       |
| 15. | If rented, what is the monthly rent?                                                                                                                                                                                                                                                              |   | ₹ 35,200/- (Expected rental income per month)                                                                                                                                                                                                         |
| IV  | MARKETABILITY                                                                                                                                                                                                                                                                                     |   | (TM)                                                                                                                                                                                                                                                  |
| 1.  | How is the marketability?                                                                                                                                                                                                                                                                         | : | Good                                                                                                                                                                                                                                                  |
| 2.  | What are the factors favoring for an extra Potential Value?                                                                                                                                                                                                                                       | : | Located in developed area                                                                                                                                                                                                                             |
| 3.  | Any negative factors are observed which affect the market value in general?                                                                                                                                                                                                                       | ÷ | No                                                                                                                                                                                                                                                    |
| v   | Rate                                                                                                                                                                                                                                                                                              |   |                                                                                                                                                                                                                                                       |
| 1.  | After analyzing the comparable sale instances,<br>what is the composite rate for a similar Flat with<br>same specifications in the adjoining locality? -<br>(Along with details / reference of at - least two<br>latest deals / transactions with respect to adjacent<br>properties in the areas) |   | ₹ 25793/- to ₹ 27587/- per Sq. Ft. on Carpet Area<br>₹ 21495/- to ₹ 22989/- per Sq. Ft. on Built Up Area                                                                                                                                              |
| 2.  | Assuming it is a new construction, what is the<br>adopted basic composite rate of the Flat under<br>valuation after comparing with the specifications<br>and other factors with the Flat under comparison<br>(give details).                                                                      | : | ₹ 26,700/- per Sq. Ft.                                                                                                                                                                                                                                |
| 3.  | Break – up for the rate                                                                                                                                                                                                                                                                           |   |                                                                                                                                                                                                                                                       |
|     | I. Building + Services                                                                                                                                                                                                                                                                            | : | ₹ 2,900/- per Sq. Ft.                                                                                                                                                                                                                                 |
|     | II. Land + others                                                                                                                                                                                                                                                                                 | : | ₹ 23,800/- per Sq. Ft.                                                                                                                                                                                                                                |
| 4.  | Guideline rate obtained from the Registrar's Office<br>for new property (an evidence thereof to be<br>enclosed)                                                                                                                                                                                   | : | ₹ 1,92,016/- per Sq. M.<br>i.e. ₹ 17,839/- per Sq. Ft.                                                                                                                                                                                                |
|     | Guideline rate(an evidence thereof to be enclosed)                                                                                                                                                                                                                                                | : | ₹ 1,71,459/- per Sq. M.<br>i.e. ₹ 15,929/- per Sq. Ft.                                                                                                                                                                                                |

In most of the cases the actual deal amount or Transaction value is not reflected in Index II because of various Market practices. As Valuer, we always try to give a value which is correct reflection of actual transaction value irrespective of any factors in market.

## Method of Valuation / Approach

The sales comparison approach uses the market data of sale prices to estimate the value of a real estate property. Property valuation in this method is done by comparing a property to other similar properties that have been recently sold. Comparable properties, also known as comparables, or comps, must share certain features with the property in question. Some of these include physical features such as square footage, number of rooms, condition, and age of the building; however, the most important factor is no doubt the location of the property. Adjustments are usually needed to account for differences as no two properties are exactly the same. To make proper adjustments when comparing properties, real estate appraisers must know the differences between the comparable properties and how to value these differences. The sales comparison approach is commonly used for Residential Flat, where there are typically many comparables available to analyze. As the property is a Residential Flat, we have adopted Sale Comparison Approach Method for the purpose of valuation .The Price for similar type of property in the nearby vicinity is in the range of ₹ 25,793/- to ₹ 27,587/- per Sq. Ft. on Carpet Area / ₹ 21,495/- to ₹ 22,989/per Sq. Ft. on BuiltUp Area. Considering the rate with attached report, current market conditions, demand and supply position, Flat size, location, upswing in real estate prices, sustained demand for Residential Flat, all round development of Residential and Commercial application in the locality etc. We estimate ₹25,874.00 per Sq. Ft. on Carpet Area for valuation.