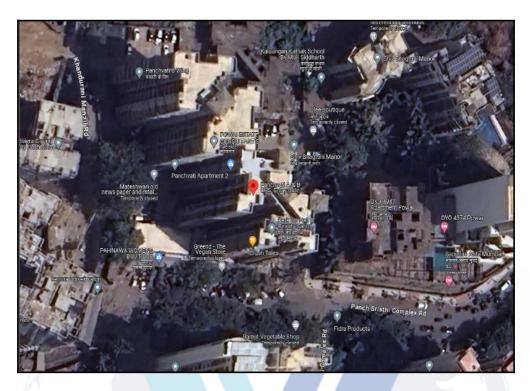

# Valuation Report of the Immovable Property

Details of the property under consideration:

Name of Owner : Mr. Pawan Jain & Mrs. Mamta Jain

Residential Flat No. 1102, 11th Floor, Building No 1, Wing - A, "Panchvati A Wing Co-Op. Hsg. Soc. Ltd.", Near S. M. Shetty School, Panch Shrishti Complex, Village - Chandivali, Taluka - Kurla, District - Mumbai Suburban, Powai, Mumbai, PIN Code-400 072, State - Maharashtra, India.

## VALUATION OPINION REPORT

This is to certify that the property bearing Residential Flat No. 1102, 11th Floor, Building No 1, Wing - A, "Panchvati A Wing Co-Op. Hsg. Soc. Ltd.", Near S. M. Shetty School, Panch Shrishti Complex, Village - Chandivali, Taluka -Kurla, District - Mumbai Suburban, Powai, Mumbai, PIN Code-400 072, State - Maharashtra, India belongs to Mr. Pawan Jain & Mrs. Mamta Jain.

Boundaries of the property

| North | : Wing - B / Open Plot   |
|-------|--------------------------|
| South | : Khandurani Manzil Road |
| East  | : Internal Road          |
| West  | : Panchvati Building     |