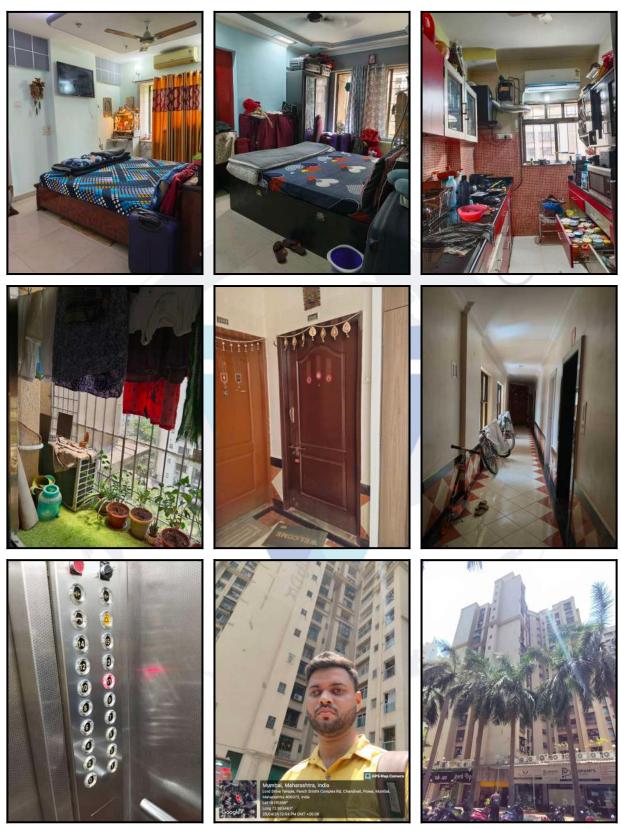

| Good                                          |
| Likely rental values in future                                                                                                                                                                                                     | ₹ 35,200/- (Expected rental income per month) |
| Any likely income it may generate                                                                                                                                                                                                  | Rental Income                                 |



Since 1989



## Actual Site Photographs









TM

## Actual Site Photographs



| 9 th Flore