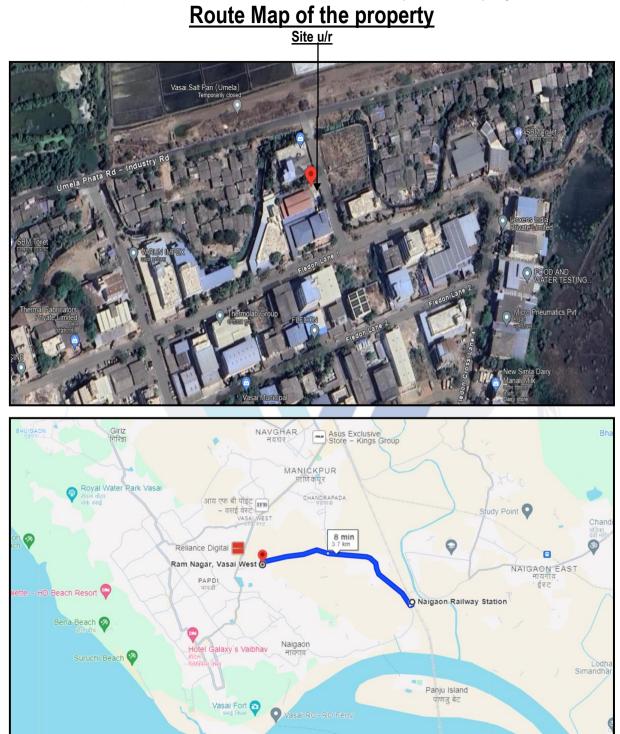

#### Latitude Longitude: 19°21'30.1"N 72°49'01.3"E

Note: The Blue line shows the route to site from nearest railway station (Naigaon – 3.7 Km.)

Since 1989