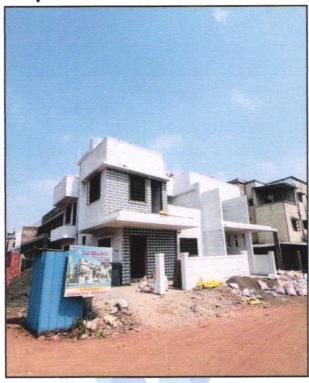

### Details of the property under consideration:

Name of Proposed Purchaser: Shri. Kameshwar Vasant Jopale.

Name of Owner: Sau. Bhargiben Kirankumar Patel.

Residential Row House on Plot No. 04, "Sai Bhakti Row House", Survey No. 248/ 2, Near At Pawar Ashram Shala, Renuka Nagar, Mhasrul Link Road, Village - Mhasrul, Taluka & District -Nashik, PIN - 422 004, State - Maharashtra, Country - India.

### VALUATION OPINION REPORT

This is to certify that the property bearing Residential Row House On Plot No. 04, "Sai Bhakti Row House". Survey No. 248/ 2, Near At Pawar Ashram Shala, Renuka Nagar, Mhasrul Link Road, Village - Mhasrul, Taluka & District - Nashik, PIN - 422 004, State - Maharashtra, Country - India Name of Proposed Purchaser: Shri. Kameshwar Vasant Jopale. Name of Owner: Sau. Bhargiben Kirankumar Patel.

Since 1989

Valuation Report Prepared For: SBI / Maharashtra Eng. Research Institute Branch/ Shri. Kameshwar Vasant Jopale (008385/2306069) Page 4 of 24 RCC Footing / Foundation Completed RCC Plinth Completed External Brickwork Completed Full Building RCC Completed Internal Brick work Completed Internal plastering Completed Partly Completed External plastering Completed Flooring, Tiling, Kitchen Platform **Partly Completed** Electrification, plumbing & Sanitary installation Total 79% work completed Location of property Survey No. 248/ 2, Plot No. 04 Plot No. / Survey No. Residential Row House on Plot No. 04 Door No. b) C.T.S. No. / Village Village - Mhasrul c) Ward / Taluka Taluka - Nashik d) District - Nashik Mandal / District e) Copy of Approved Building Plan Digitally Signed by Date of issue and validity of layout of f) Sameer Arun Kakte dated.04.08.2023 issued by Nashik approved map / plan Municipal Corporation, Nashik. Approved map / plan issuing authority Nashik Municipal Corporation g) Whether genuineness or authenticity Yes h) of approved map/ plan is verified No Anv other comments by i) empanelled valuers on authentic of approved plan Residential Row House on Plot No. 04, "Sai Bhakti Postal address of the property 7. Row House", Survey No. 248/ 2, Near At Pawar Ashram Shala, Renuka Nagar, Mhasrul Link Road, Village - Mhasrul, Taluka & District - Nashik, PIN - 422 004, State - Maharashtra, Country - India. City / Town Nashik 8. Residential area Yes Commercial area : No Industrial area : No Classification of the area 9. : i) High / Middle / Poor Middle Class ii) Urban / Semi Urban / Rural Urban 10. Coming under Corporation limit / Village - Mhasrul Panchayat / Municipality Nashik Municipal Corporation 11. Whether covered under any State / Central No Govt. enactments (e.g., Urban Land Ceiling Act) or notified under agency area/ scheduled area / cantonment area 12. Boundaries of the property Plot As per actual Site As per document North Adj. Plot No. 05 Adj. Plot No. 06 South Adj. Plot No. 15 & 16 Adi, Plot No. 04