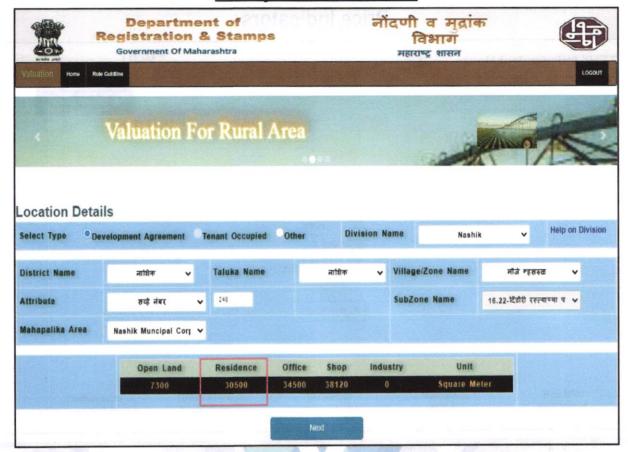

Considering various parameters recorded, existing economic scenario, and the information that is available with reference to the development of neighborhood and method selected for valuation, we are of the opinion that, the property premises can be assessed for this particular purpose at ₹ 34,75,200.00 (Rupees Thirty-Four Lakh Seventy-Five Thousand Two Hundred Only). As per Site Inspection 79% Construction Work is Completed. The valuation of the property is based on the documents produced by the concern. Legal aspects have not been taken into considerations while preparing this valuation report.