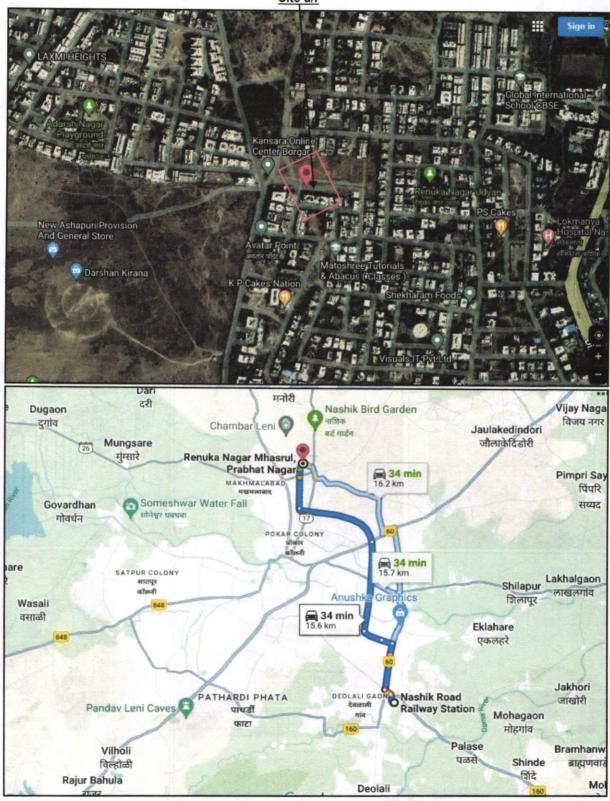

### Details of the property under consideration:

Name of Proposed Purchaser: Shri. Kameshwar Vasant Jopale.

Name of Owner: Sau. Bhargiben Kirankumar Patel.

Residential Row House on Plot No. 04, "Sai Bhakti Row House", Survey No. 248/ 2, Near At Pawar Ashram Shala, Renuka Nagar, Mhasrul Link Road, Village - Mhasrul, Taluka & District -Nashik, PIN - 422 004, State - Maharashtra, Country - India.

Latitude Longitude: 20°03'14.8"N 73°48'02.0"E