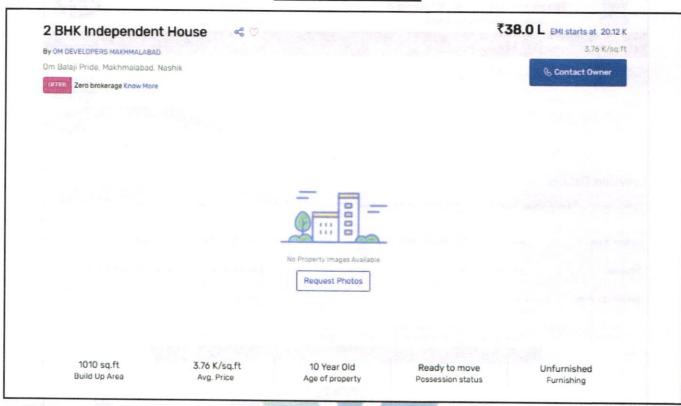

Considering various parameters recorded, existing economic scenario, and the information that is available with reference to the development of neighborhood and method selected for valuation, we are of the opinion that, the property premises can be assessed for this particular purpose at ₹ 34,75,200.00 (Rupees Thirty-Four Lakh Seventy-Five Thousand Two Hundred Only). As per Site Inspection 79% Construction Work is Completed. The valuation of the property is based on the documents produced by the concern. Legal aspects have not been taken into considerations while preparing this valuation report.