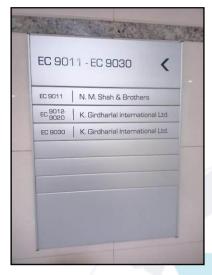

# Valuation Report of the Immovable Property

**Details of the property under consideration:** 

Name of Owner: K. Girdharlal International Pvt. Ltd.

Commercial Office No. EC-9030, 9<sup>th</sup> Floor, E – Tower, Central – Wing, **"Bharat Diamond Bourse Complex"**, Plot No. C-28, G Block, Bandra Kurla Complex, Bandra (East), Mumbai – 400 051, State – Maharashtra, Country – India.

### **VALUATION OPINION REPORT**

This is to certify that the property bearing Commercial Office No. EC-9030, 9th Floor, E – Tower, Central – Wing, "Bharat Diamond Bourse Complex", Plot No. C-28, G Block, Bandra Kurla Complex, Bandra (East), Mumbai – 400 051, State – Maharashtra, Country – India belongs to K. Girdharlal International Pvt. Ltd.