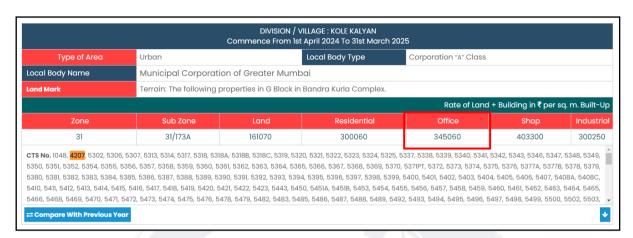

**VALUATION REPORT (IN RESPECT OF OFFICE)** 

| 1                                                                                                                                                                                                                                                                                                                                                                                                                                                                                                                                                                                                                                                                                                                                                                                                                                                                                                                                                                                    | Gene   |                                                               |                                                                                                                                                                                                                                                                                                                                                                                                               | IN REGIECT OF STRICE)                                                                                                                                                                                                                                                                                                  |
|--------------------------------------------------------------------------------------------------------------------------------------------------------------------------------------------------------------------------------------------------------------------------------------------------------------------------------------------------------------------------------------------------------------------------------------------------------------------------------------------------------------------------------------------------------------------------------------------------------------------------------------------------------------------------------------------------------------------------------------------------------------------------------------------------------------------------------------------------------------------------------------------------------------------------------------------------------------------------------------|--------|---------------------------------------------------------------|---------------------------------------------------------------------------------------------------------------------------------------------------------------------------------------------------------------------------------------------------------------------------------------------------------------------------------------------------------------------------------------------------------------|------------------------------------------------------------------------------------------------------------------------------------------------------------------------------------------------------------------------------------------------------------------------------------------------------------------------|
| 1.                                                                                                                                                                                                                                                                                                                                                                                                                                                                                                                                                                                                                                                                                                                                                                                                                                                                                                                                                                                   | Purpo  | se for which the valuation is made                            | :                                                                                                                                                                                                                                                                                                                                                                                                             | To assess Value of the property for Bank Loan Purpose.                                                                                                                                                                                                                                                                 |
| 2.                                                                                                                                                                                                                                                                                                                                                                                                                                                                                                                                                                                                                                                                                                                                                                                                                                                                                                                                                                                   | a)     | Date of inspection                                            | :                                                                                                                                                                                                                                                                                                                                                                                                             | 24.04.2024                                                                                                                                                                                                                                                                                                             |
|                                                                                                                                                                                                                                                                                                                                                                                                                                                                                                                                                                                                                                                                                                                                                                                                                                                                                                                                                                                      | b)     | Date on which the valuation is made                           | :                                                                                                                                                                                                                                                                                                                                                                                                             | 25.04.2024                                                                                                                                                                                                                                                                                                             |
| 3.                                                                                                                                                                                                                                                                                                                                                                                                                                                                                                                                                                                                                                                                                                                                                                                                                                                                                                                                                                                   | List o | f documents produced for perusal                              | :                                                                                                                                                                                                                                                                                                                                                                                                             |                                                                                                                                                                                                                                                                                                                        |
| <ol> <li>Copy of Certificate of Incorporation dated 24.09.2015.</li> <li>Copy of Share Certificate No. E/2369 in the name of K. Girdharlal International Ltd. issued by Diamond Bourse for Office No. EC-9030.</li> <li>Copy of Sale Deed cum Transfer dated 31.12.2014 between M/s. Venus Jewel (the Vendor) Girdharlal International Ltd.</li> <li>Copy of IFFCO TOKIO Bharat Laghu Udyam Suraksha Policy - Schedule Cum Tax Invoice No. 1: dated 29.12.2023 vide Insurance No. 12702252 issued by IFFCO-TOKIO General Insurance Co. Ltd.</li> <li>Copy of Occupancy Certificate No. TCP (P-2) / BKC-27 (CC) / G / C-28 / V / T - 7 &amp; 7B / 101 dated 06.09.2009 issued by Mumbai Metropolitan Region Development Authority (MMRDA).</li> <li>Copy of Tax Invoice for CAM vide Invoice No. 58817 dated 01.01.2024 in the name of K. Girdharlal International Pvt. Ltd.</li> <li>Name of the owner(s) and his / their address : K. Girdharlal International Pvt. Ltd.</li> </ol> |        |                                                               | name of K. Girdharlal International Ltd. issued by Bharat 2.2014 between M/s. Venus Jewel (the Vendor) AND K. uraksha Policy - Schedule Cum Tax Invoice No. 12702252 issued by IFFCO-TOKIO General Insurance Co. Ltd. / BKC-27 (CC) / G / C-28 / V / T - 7 & 7B / 1010 / 2009 in Region Development Authority (MMRDA).  o. 58817 dated 01.01.2024 in the name of K. Girdharlal Bourse for Office No. EC-9030. |                                                                                                                                                                                                                                                                                                                        |
|                                                                                                                                                                                                                                                                                                                                                                                                                                                                                                                                                                                                                                                                                                                                                                                                                                                                                                                                                                                      |        |                                                               | K. Girdharlal International Pvt. Ltd.  Address: Commercial Office No. EC-9030, 9th Floor, E – Tower, Central – Wing, "Bharat Diamond Bourse Complex", Plot No. C-28, G Block, Bandra Kurla Complex, Bandra (East), Mumbai – 400 051, State – Maharashtra, Country – India.  Contact Person:  Ms. Manisha (Employee of Owner) Contact No 9867437410                                                            |                                                                                                                                                                                                                                                                                                                        |
| 5.                                                                                                                                                                                                                                                                                                                                                                                                                                                                                                                                                                                                                                                                                                                                                                                                                                                                                                                                                                                   |        | description of the property (Including shold / freehold etc.) | :                                                                                                                                                                                                                                                                                                                                                                                                             | Pvt. Ltd. Company Ownership  The property is commercial office located on 9th Floor. As per site inspection, Office Nos. EC-9012 to EC-9020 & EC-9030 are internally amalgamated to form a single unit having single entrance. For the purpose of valuation, we have considered the area as per Sale Deed cum Transfer |