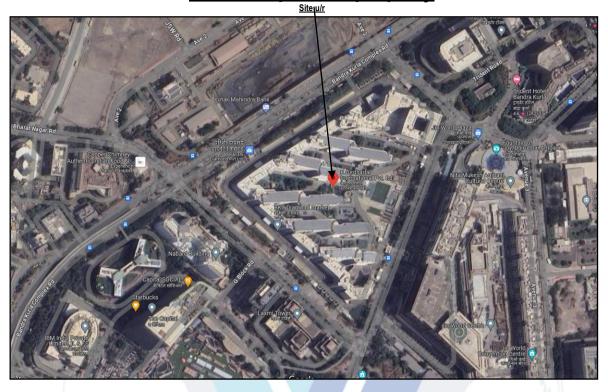

# Valuation Report of the Immovable Property

**Details of the property under consideration:** 

Name of Owner: K. Girdharlal International Pvt. Ltd.

Commercial Office No. EC-9030, 9<sup>th</sup> Floor, E – Tower, Central – Wing, **"Bharat Diamond Bourse Complex"**, Plot No. C-28, G Block, Bandra Kurla Complex, Bandra (East), Mumbai – 400 051, State – Maharashtra, Country – India.

Latitude Longitude: 19°03'55.6"N 72°51'52.1"E

Boundaries of the property.

 North
 : F - Tower

 South
 : D - Tower

 East
 : Internal Road

 West
 : BKC Main Road

Considering various parameters recorded, existing economic scenario, and the information that is available with reference to the development of neighborhood and method selected for valuation, we are of the opinion that, the property premises can be assessed for this particular purpose at ₹ 1,96,07,350.00 (Rupees One Crore Ninety Six Lakh Seven Thousand Three Hundred Fifty Only).