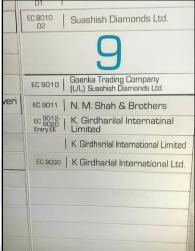

# Valuation Report of the Immovable Property

**Details of the property under consideration:** 

Name of Owner: K. Girdharlal International Pvt. Ltd.

Commercial Office No. EC-9030, 9<sup>th</sup> Floor, E – Tower, Central – Wing, **"Bharat Diamond Bourse Complex"**, Plot No. C-28, G Block, Bandra Kurla Complex, Bandra (East), Mumbai – 400 051, State – Maharashtra, Country – India.

### **VALUATION OPINION REPORT**

This is to certify that the property bearing Commercial Office No. EC-9030, 9th Floor, E – Tower, Central – Wing, "Bharat Diamond Bourse Complex", Plot No. C-28, G Block, Bandra Kurla Complex, Bandra (East), Mumbai – 400 051, State – Maharashtra, Country – India belongs to K. Girdharlal International Pvt. Ltd.