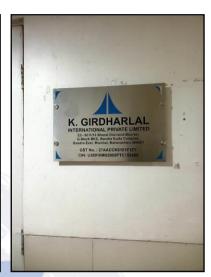

# Valuation Report of the Immovable Property

**Details of the property under consideration:** 

Name of Owner: K. Girdharlal International Pvt. Ltd.

Commercial Office No. EC-9030, 9<sup>th</sup> Floor, E – Tower, Central – Wing, **"Bharat Diamond Bourse Complex"**, Plot No. C-28, G Block, Bandra Kurla Complex, Bandra (East), Mumbai – 400 051, State – Maharashtra, Country – India.

### **VALUATION OPINION REPORT**

This is to certify that the property bearing Commercial Office No. EC-9030, 9th Floor, E – Tower, Central – Wing, "Bharat Diamond Bourse Complex", Plot No. C-28, G Block, Bandra Kurla Complex, Bandra (East), Mumbai – 400 051, State – Maharashtra, Country – India belongs to K. Girdharlal International Pvt. Ltd.