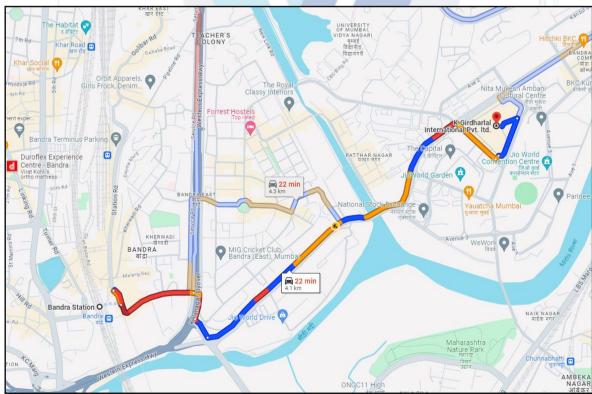

# Valuation Report of the Immovable Property

**Details of the property under consideration:** 

Name of Owner: K. Girdharlal International Pvt. Ltd.

Commercial Office No. EC-9030, 9<sup>th</sup> Floor, E – Tower, Central – Wing, **"Bharat Diamond Bourse Complex"**, Plot No. C-28, G Block, Bandra Kurla Complex, Bandra (East), Mumbai – 400 051, State – Maharashtra, Country – India.

Latitude Longitude: 19°03'55.6"N 72°51'52.1"E