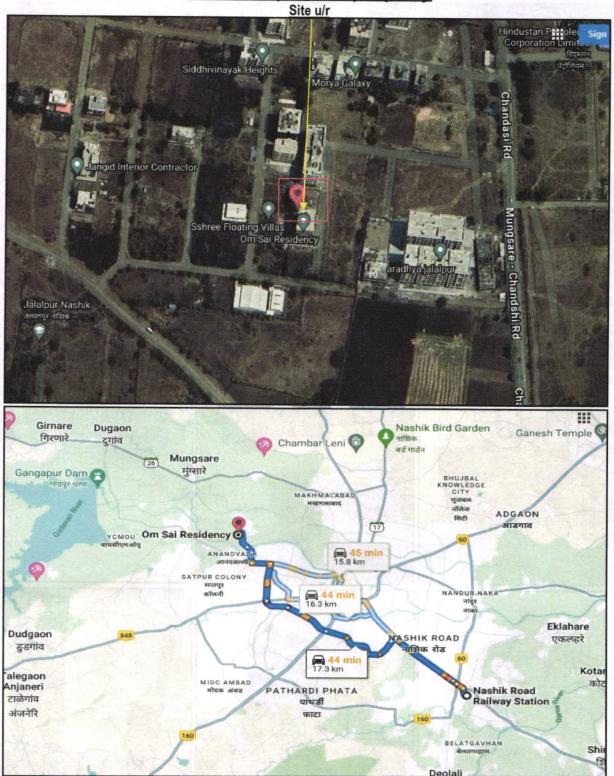

|                  | 1.00                           | 2984.0 (9.6)                                                                                                                                   |   | Landmark: Near Morya Empire                                                                                                                                               | Apartment.                                           |
|------------------|--------------------------------|------------------------------------------------------------------------------------------------------------------------------------------------|---|---------------------------------------------------------------------------------------------------------------------------------------------------------------------------|------------------------------------------------------|
| 7.               | Locati                         | on of property                                                                                                                                 | : |                                                                                                                                                                           |                                                      |
|                  | a)                             | Plot No. / Survey No.                                                                                                                          | : | Survey No. 342/ 2, Plot No. 25+2                                                                                                                                          | 26                                                   |
|                  | b)                             | Door No.                                                                                                                                       | : | Residential Flat No. 304                                                                                                                                                  |                                                      |
| Toll             | c) C.T.S. No. / Village        |                                                                                                                                                | : | Village – Jalalpur                                                                                                                                                        |                                                      |
|                  | d)                             | Ward / Taluka                                                                                                                                  | : | Taluka – Nashik                                                                                                                                                           |                                                      |
|                  | e)                             | Mandal / District                                                                                                                              | : | District – Nashik                                                                                                                                                         |                                                      |
| \$11-<br>22- Fir | f)                             | Date of issue and validity of layout of approved map / plan                                                                                    | : | Copy of Approved Build dated.18.07.2022 issued by No Development Authority, Nashik.                                                                                       | ashik Metropolitan Regio                             |
|                  | g)                             | Approved map / plan issuing authority                                                                                                          | : | Nashik Metropolitan Region Nashik.                                                                                                                                        | Development Authority                                |
| ret n            | h)                             | Whether genuineness or authenticity of approved map/ plan is verified                                                                          | : | Yes                                                                                                                                                                       | (TM)                                                 |
|                  | i)                             | Any other comments by our<br>empanelled valuers on authentic of<br>approved plan                                                               | : | Yes - Internal Change Done on Bedroom.                                                                                                                                    | site. Dining is Convert in                           |
|                  | j)                             | Comment on unauthorizes Construction if any                                                                                                    | A | N. A.                                                                                                                                                                     |                                                      |
|                  | k)                             | Comment on demolition proceedings if any                                                                                                       |   | N. A.                                                                                                                                                                     |                                                      |
| 8.               | Postal address of the property |                                                                                                                                                | • | Residential Flat No. 304, Third F<br>", Survey No. 342/ 2, Plot No. 2<br>Apartment, Mungsare - Chands<br>Taluka & District - Nashik, PIN<br>Maharashtra, Country – India. | 25+26, Near Morya Empi<br>hi Road, Village – Jalalpu |
| 9.               | City /                         | Town                                                                                                                                           | : | Nashik                                                                                                                                                                    |                                                      |
|                  | ,                              | ential area                                                                                                                                    | : | Yes                                                                                                                                                                       | Section 1                                            |
|                  | Comr                           | nercial area                                                                                                                                   | : | Yes                                                                                                                                                                       | et a la l           |
|                  | Indus                          | trial area                                                                                                                                     | : | No                                                                                                                                                                        | T <sup>2</sup> II IO I                               |
| 10.              |                                | ification of the area                                                                                                                          | : | al to                                                                                                                                                                     | . The Table                                          |
|                  |                                | n / Middle / Poor                                                                                                                              | : | Middle Class                                                                                                                                                              |                                                      |
|                  | ii) Urban / Semi Urban / Rural |                                                                                                                                                | : | Urban                                                                                                                                                                     |                                                      |
| 11.              | ,                              |                                                                                                                                                | : | Village – Jalalpur<br>Nashik Metropolitan Region<br>Nashik.                                                                                                               | Development Authorit                                 |
| 12.              | Centr                          | her covered under any State /<br>al Govt. enactments (e.g., Urban<br>Ceiling Act) or notified under agency<br>scheduled area / cantonment area | : | No                                                                                                                                                                        |                                                      |
| 13.              | Boun                           | daries of the property                                                                                                                         |   | As per Site                                                                                                                                                               | As per document                                      |
|                  | North                          |                                                                                                                                                |   | Open Plot                                                                                                                                                                 | Plot No. 24                                          |