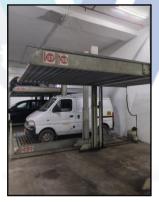

| Page 6 of 24 |
|--------------|
|--------------|

| Lift                                 | : | 3 Lifts                                |
|--------------------------------------|---|----------------------------------------|
| Protected Water Supply               | : | Municipal Water supply                 |
| Underground Sewerage                 | : | Connected to Municipal Sewerage System |
| Car parking - Open / Covered         | : | Covered / Open Car Parking             |
| Is Compound wall existing?           | : | Yes                                    |
| Is pavement laid around the building | : | Yes                                    |