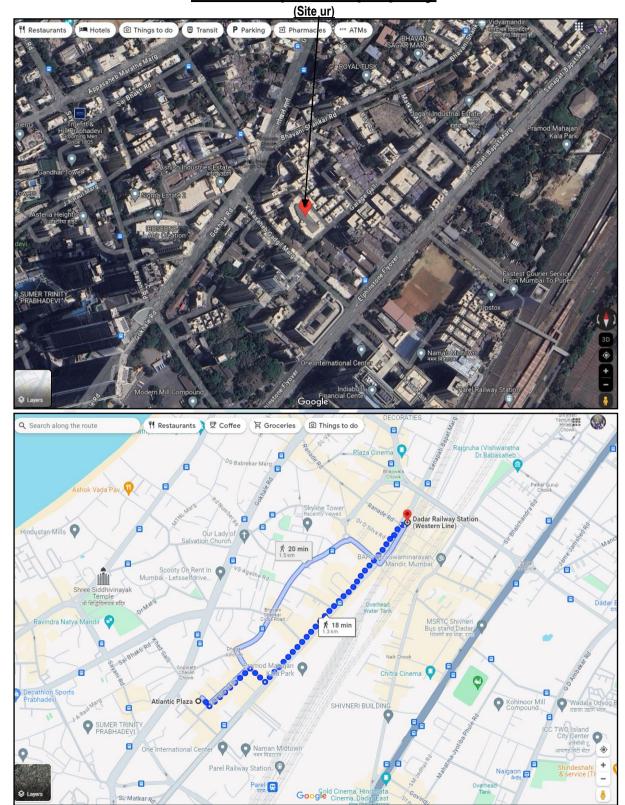

### Details of the property under consideration:

Name of Owner: Mr. Pradeep K. Shah Name of Proposed Purchaser: M/s. Vora Creation

Commercial Unit No. BS-3 & 4, Basement Floor, Atlantic Plaza, "Cosmos Atlantic Plaza Premises Co-Op. Soc. Ltd. ", Bhavani Shankar Road, Garage Galli, Dadar (West), State – Maharashtra, Country – India.

Longitude Latitude: 19°00'45.1"N 72°50'03.9"E

Valuers & Appraisers (Valuers & Engineers & Enginee

| 5.  | Brief description of the property (Including Leasehold / freehold etc.)       |                                                                         |            | The property is a commercial Unit located on Basemer Floor. As per site inspection, Unit No. 3 & 4 internall amalgamated to form a single unit having single entry The composition of amalgamated unit is Working Are + Loft. The Height of loft is 6 Ft. The property is at 1. Km. Walkable distance from nearest railway station of Dadar. |                         |  |  |  |
|-----|-------------------------------------------------------------------------------|-------------------------------------------------------------------------|------------|----------------------------------------------------------------------------------------------------------------------------------------------------------------------------------------------------------------------------------------------------------------------------------------------------------------------------------------------|-------------------------|--|--|--|
| 6.  | Location of property                                                          |                                                                         |            |                                                                                                                                                                                                                                                                                                                                              |                         |  |  |  |
|     | a)                                                                            | Plot No. / Survey No.                                                   | :          | Final Plot No. 569(B/1), T.P.S – IV                                                                                                                                                                                                                                                                                                          |                         |  |  |  |
|     | b)                                                                            | Door No.                                                                | :          | Amalgamated Commercial U                                                                                                                                                                                                                                                                                                                     |                         |  |  |  |
|     | c)                                                                            | C.T.S. No. / Village                                                    | 7          | Cadastral Survey No. 1/13<br>Division                                                                                                                                                                                                                                                                                                        | 309/1320 of Lower Parel |  |  |  |
|     | d)                                                                            | Ward / Taluka                                                           | • •        | Municipality Ward – G/N                                                                                                                                                                                                                                                                                                                      | (TM)                    |  |  |  |
|     | e)                                                                            | Mandal / District                                                       | • •        | Mumbai                                                                                                                                                                                                                                                                                                                                       |                         |  |  |  |
|     | f) Date of issue and validity of layout of approved map / plan                |                                                                         | •••        | As Occupancy Certificate assumed that the construct                                                                                                                                                                                                                                                                                          |                         |  |  |  |
|     | g) Approved map / plan issuing authority                                      |                                                                         | :(         | Plan.                                                                                                                                                                                                                                                                                                                                        |                         |  |  |  |
|     | h)                                                                            | Mhether genuineness or authenticity : of approved map/ plan is verified |            |                                                                                                                                                                                                                                                                                                                                              |                         |  |  |  |
|     | i) Any other comments by our empanelled valuers on authentic of approved plan |                                                                         |            | N.A.                                                                                                                                                                                                                                                                                                                                         |                         |  |  |  |
| 7.  | Postal address of the property                                                |                                                                         |            | Commercial Unit No. BS-3 & 4, Basement Floor, Atlantic Plaza, "Cosmos Atlantic Plaza Premises Co-Op. Soc. Ltd.", Bhavani Shankar Road, Garage Galli, Dadar (West), State – Maharashtra, Country – India.                                                                                                                                     |                         |  |  |  |
| 8.  | City / Town                                                                   |                                                                         | <b>(</b> : | Mumbai                                                                                                                                                                                                                                                                                                                                       |                         |  |  |  |
|     | Residential area                                                              |                                                                         | :          | No                                                                                                                                                                                                                                                                                                                                           |                         |  |  |  |
|     | Commercial area                                                               |                                                                         | :          | Yes                                                                                                                                                                                                                                                                                                                                          |                         |  |  |  |
|     | Indus                                                                         | strial area                                                             | • •        | No                                                                                                                                                                                                                                                                                                                                           |                         |  |  |  |
| 9.  | Class                                                                         | sification of the area                                                  | :          |                                                                                                                                                                                                                                                                                                                                              |                         |  |  |  |
|     | , ,                                                                           | h / Middle / Poor                                                       | :          | Middle Class                                                                                                                                                                                                                                                                                                                                 |                         |  |  |  |
|     |                                                                               | ii) Urban / Semi Urban / Rural                                          |            | Urban                                                                                                                                                                                                                                                                                                                                        |                         |  |  |  |
| 10. |                                                                               | ng under Corporation limit / Village                                    | :          | Lower Parel Division                                                                                                                                                                                                                                                                                                                         |                         |  |  |  |
|     |                                                                               | hayat / Municipality                                                    |            | SRA / Municipal Corporation                                                                                                                                                                                                                                                                                                                  | of Greater Mumbai       |  |  |  |
| 11. |                                                                               | ther covered under any State / Central                                  | :          | No                                                                                                                                                                                                                                                                                                                                           |                         |  |  |  |
|     |                                                                               | enactments (e.g., Urban Land Ceiling                                    |            |                                                                                                                                                                                                                                                                                                                                              |                         |  |  |  |
|     | ,                                                                             | or notified under agency area/ scheduled / cantonment area              |            |                                                                                                                                                                                                                                                                                                                                              |                         |  |  |  |
| 12. |                                                                               | ndaries of the property                                                 |            | As per Site                                                                                                                                                                                                                                                                                                                                  | As per Documents        |  |  |  |
|     | North                                                                         | <u></u>                                                                 | :          | Shivshakati Apartment                                                                                                                                                                                                                                                                                                                        | Details not available   |  |  |  |
|     | South                                                                         |                                                                         | :          | Garage Galli Road                                                                                                                                                                                                                                                                                                                            | Details not available   |  |  |  |
|     | East                                                                          |                                                                         | :          | Ramshyam Krupa Building                                                                                                                                                                                                                                                                                                                      | Details not available   |  |  |  |
|     | West                                                                          |                                                                         | :          | Nandanvan Building                                                                                                                                                                                                                                                                                                                           | Details not available   |  |  |  |