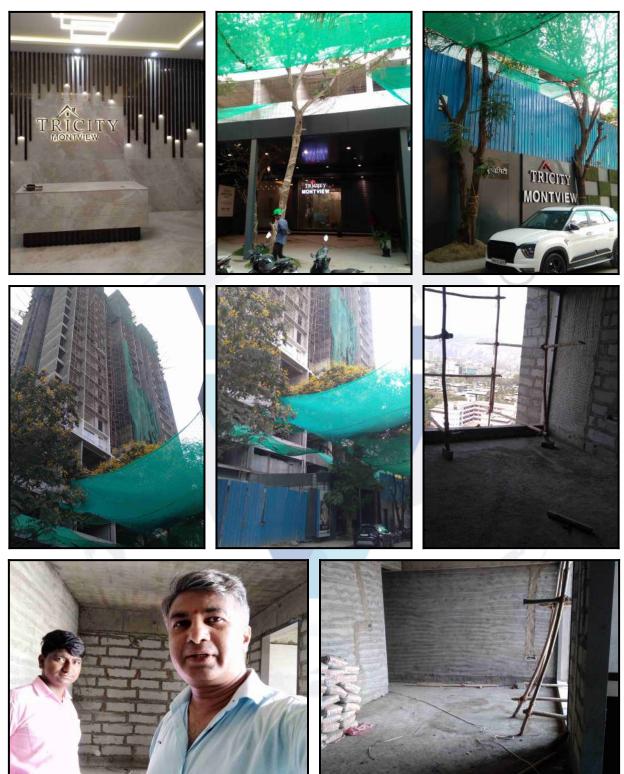

| Good                                                           |
| Likely rental values in future                                                                                                                                                                                                     | ₹ 44,900/- (Expected rental income per month after completion) |
| Any likely income it may generate                                                                                                                                                                                                  | Rental Income                                                  |







# **Actual Site Photographs**







# Actual Site Photographs







7 Eleven Combos to

# Route Map of the property



#### Longitude Latitude: 19°3'40.8"N 73°0'32.3"E

dev Ma

dev Mandir Marg 👩

0

88

0

Note: The Blue line shows the route to site distance from nearest Railway Station (Sanpada - 1 Km.).



# **Ready Reckoner Rate**

| Type of Area                           | Urban Area          |                 | Local Body Type | Class "C" Corporation |                       |                |
|----------------------------------------|---------------------|-----------------|-----------------|-----------------------|-----------------------|----------------|
| .ocal Body Name                        | Navi Mumbai Munici  | pal Corporation |                 |                       |                       |