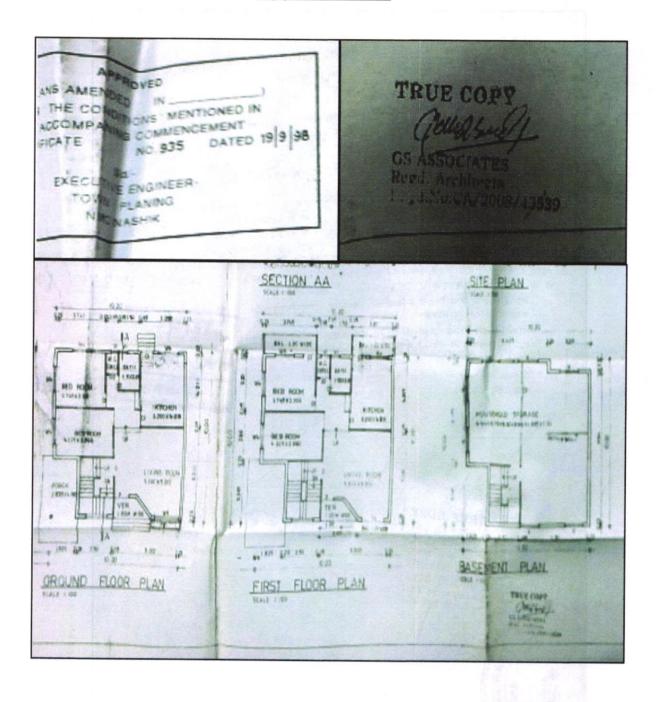

## Plot:

The plot under valuation is Freehold Residential plot. As per Agreement for Sale & Approved Building Plan Plot area is 200.00 Sq. M, which is considered for valuation.

As per Agreement for Sale Built Up area is 233.95 Sq. M., which is considered for valuation.

As per Approved Plan, the composition of Bungalow is:

Basement Floor - Household Storage + Staircase.

Ground Floor - Porch Area + Living Room + 2 Bedroom + Kitchen + WC + Bath + Staircase + passage.

First Floor - Living Room + 2 Bedroom + Kitchen + WC + Bath + Staircase + passage + Balcony.

Internal Change Done on Site Additional Floor is Constructed on site, So As per Actual site inspection, the composition of Bungalow is:

Basement Floor - Household Storage + Staircase.

Ground Floor - Porch Area + Living Room + 2 Bedroom + Kitchen + WC + Bath + Staircase + Passage.

First Floor - Living Room + 3 Bedroom + WC + Bath + Staircase + Passage + Balcony

Second Floor - 3 Bedroom + WC + Bath + Passage + Balcony + Staircase.

| 5a  | Total Lease Period & remaining period (i Freehold)                                                                                                              | f :    | N.A., the land is Freehold                                                                                                                                                                                                                                                                             |  |
|-----|-----------------------------------------------------------------------------------------------------------------------------------------------------------------|--------|--------------------------------------------------------------------------------------------------------------------------------------------------------------------------------------------------------------------------------------------------------------------------------------------------------|--|
| 6.  | Location of property                                                                                                                                            |        |                                                                                                                                                                                                                                                                                                        |  |
| 0.  | a) Plot No. / Survey No.                                                                                                                                        | 1      | Survey No. 7/ 4/ 1, Plot No. 04                                                                                                                                                                                                                                                                        |  |
|     | b) Door No.                                                                                                                                                     | 1:     | Residential Land and Bungalow On Plot No. 04                                                                                                                                                                                                                                                           |  |
|     | c) C.T.S. No. / Village                                                                                                                                         |        | Village - Wadala                                                                                                                                                                                                                                                                                       |  |
|     | d) Ward / Taluka                                                                                                                                                |        | Taluka – Nashik                                                                                                                                                                                                                                                                                        |  |
|     | e) Mandal / District                                                                                                                                            | :      | District - Nashik                                                                                                                                                                                                                                                                                      |  |
| 7.  | 7. Postal address of the property                                                                                                                               |        | Residential Land and Bungalow On Plot No. 04, Basement + Ground + First Floor, Survey No. 7/ 4/ 1, Near Sacred Heart Convent High School, Kalpataru Nagar, Jaydeep Nagar, Wadala Road, Village - Wadala, Taluka - Nashik, District - Nashik, PIN Code - 422 006, State - Maharashtra, Country - India. |  |
| 8.  | City / Town                                                                                                                                                     | :      | Nashik                                                                                                                                                                                                                                                                                                 |  |
|     | Residential area                                                                                                                                                | :      | Yes                                                                                                                                                                                                                                                                                                    |  |
|     | Commercial area                                                                                                                                                 | :      | No                                                                                                                                                                                                                                                                                                     |  |
|     | Residential area                                                                                                                                                | :      | No                                                                                                                                                                                                                                                                                                     |  |
| 9.  | Classification of the area                                                                                                                                      | :      | 1. d. rayest 60; 7:                                                                                                                                                                                                                                                                                    |  |
|     | i) High / Middle / Poor                                                                                                                                         | :      | Middle Class                                                                                                                                                                                                                                                                                           |  |
|     | ii) Urban / Semi Urban / Rural                                                                                                                                  | :      | Urban                                                                                                                                                                                                                                                                                                  |  |
| 10. | Coming under Corporation limit / Village Panchayat / Municipality                                                                                               |        | Village - Wadala<br>Nashik Municipal Corporation, Nashik                                                                                                                                                                                                                                               |  |
| 11. | Whether covered under any State<br>Central Govt. enactments (e.g., Urbai<br>Land Ceiling Act) or notified under agenc<br>area/ scheduled area / cantonment area | n<br>y | No                                                                                                                                                                                                                                                                                                     |  |
| 12. | In Case it is Agricultural land, an                                                                                                                             | y :    | N.A.                                                                                                                                                                                                                                                                                                   |  |