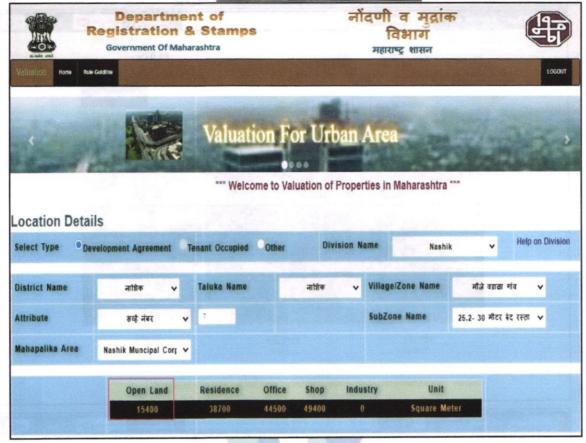

## Plot:

The plot under valuation is Freehold Residential plot. As per Agreement for Sale & Approved Building Plan Plot area is 200.00 Sq. M, which is considered for valuation.

As per Agreement for Sale Built Up area is 233.95 Sq. M., which is considered for valuation.