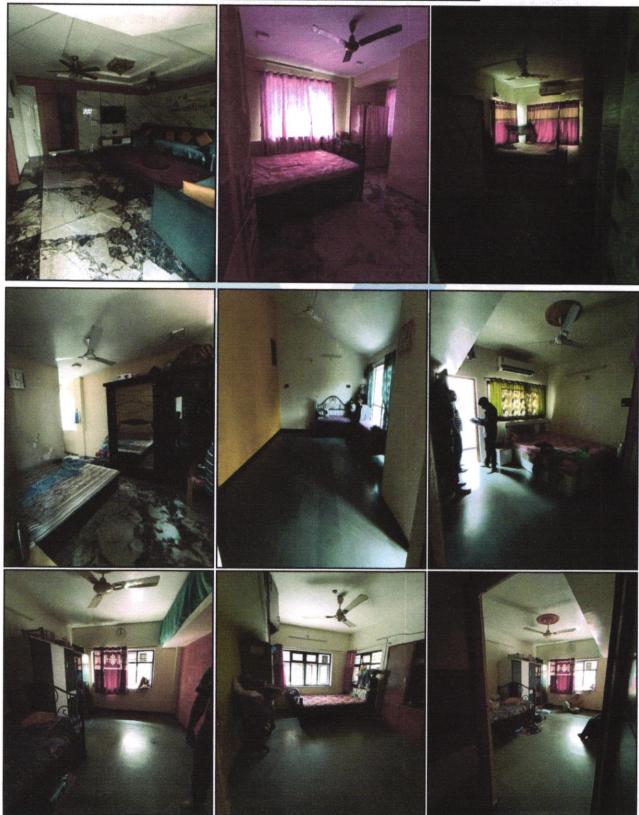

As per Approved Plan, the composition of Bungalow is:

Basement Floor - Household Storage + Staircase.

Ground Floor - Porch Area + Living Room + 2 Bedroom + Kitchen + WC + Bath + Staircase + passage.

First Floor - Living Room + 2 Bedroom + Kitchen + WC + Bath + Staircase + passage + Balcony.

Internal Change Done on Site Additional Floor is Constructed on site, So As per Actual site inspection, the composition of Bungalow is:

Basement Floor - Household Storage + Staircase.

Ground Floor - Porch Area + Living Room + 2 Bedroom + Kitchen + WC + Bath + Staircase + Passage.

First Floor - Living Room + 3 Bedroom + WC + Bath + Staircase + Passage + Balcony

Second Floor - 3 Bedroom + WC + Bath + Passage + Balcony + Staircase.

| 5a  | Total Lease Period & remaining period (i Freehold)                                                                                                              | f :    | N.A., the land is Freehold                                                                                                                                                                                                                                                                             |  |
|-----|-----------------------------------------------------------------------------------------------------------------------------------------------------------------|--------|--------------------------------------------------------------------------------------------------------------------------------------------------------------------------------------------------------------------------------------------------------------------------------------------------------|--|
| 6.  | Location of property                                                                                                                                            |        |                                                                                                                                                                                                                                                                                                        |  |
| 0.  | a) Plot No. / Survey No.                                                                                                                                        | 1      | Survey No. 7/ 4/ 1, Plot No. 04                                                                                                                                                                                                                                                                        |  |
|     | b) Door No.                                                                                                                                                     | 1:     | Residential Land and Bungalow On Plot No. 04                                                                                                                                                                                                                                                           |  |
|     | c) C.T.S. No. / Village                                                                                                                                         |        | Village - Wadala                                                                                                                                                                                                                                                                                       |  |
|     | d) Ward / Taluka                                                                                                                                                |        | Taluka – Nashik                                                                                                                                                                                                                                                                                        |  |
|     | e) Mandal / District                                                                                                                                            | :      | District - Nashik                                                                                                                                                                                                                                                                                      |  |
| 7.  | 7. Postal address of the property                                                                                                                               |        | Residential Land and Bungalow On Plot No. 04, Basement + Ground + First Floor, Survey No. 7/ 4/ 1, Near Sacred Heart Convent High School, Kalpataru Nagar, Jaydeep Nagar, Wadala Road, Village - Wadala, Taluka - Nashik, District - Nashik, PIN Code - 422 006, State - Maharashtra, Country - India. |  |
| 8.  | City / Town                                                                                                                                                     | :      | Nashik                                                                                                                                                                                                                                                                                                 |  |
|     | Residential area                                                                                                                                                | :      | Yes                                                                                                                                                                                                                                                                                                    |  |
|     | Commercial area                                                                                                                                                 | :      | No                                                                                                                                                                                                                                                                                                     |  |
|     | Residential area                                                                                                                                                | :      | No                                                                                                                                                                                                                                                                                                     |  |
| 9.  | Classification of the area                                                                                                                                      | :      | 1. d. rayest 60; 7:                                                                                                                                                                                                                                                                                    |  |
|     | i) High / Middle / Poor                                                                                                                                         | :      | Middle Class                                                                                                                                                                                                                                                                                           |  |
|     | ii) Urban / Semi Urban / Rural                                                                                                                                  | :      | Urban                                                                                                                                                                                                                                                                                                  |  |
| 10. | Coming under Corporation limit / Village Panchayat / Municipality                                                                                               |        | Village - Wadala<br>Nashik Municipal Corporation, Nashik                                                                                                                                                                                                                                               |  |
| 11. | Whether covered under any State<br>Central Govt. enactments (e.g., Urbai<br>Land Ceiling Act) or notified under agenc<br>area/ scheduled area / cantonment area | n<br>y | No                                                                                                                                                                                                                                                                                                     |  |
| 12. | In Case it is Agricultural land, an                                                                                                                             | y :    | N.A.                                                                                                                                                                                                                                                                                                   |  |