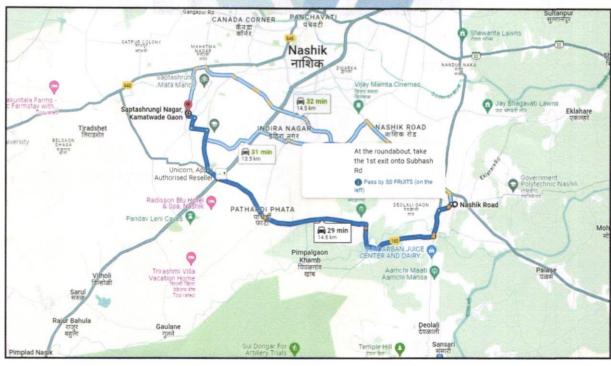

#### **Location Details:**

The property is situated at "Vitthal Blossom" Proposed Residential Building Plan on Plot No. 1 + 2, Survey No. 46/1 +2 & Survey No. 46/1/2 at Village - Kamatwade, Vitthal Nagar, Near Little Star Play School, Taluka - Nashik, District - Nashik, PIN Code - 422 008, State - Maharashtra, Country - India. It is about 14.8 Km. distance from Nashik Railway Station Surface transport to the property is by buses, Auto, taxis & private vehicles. Surface transport to the property is by buses, taxis & private vehicles. The property is in developed locality. All the amenities like shops, banks, hotels, markets, schools, hospitals, etc. are all available in the surrounding locality. The locality is middle class & developed.