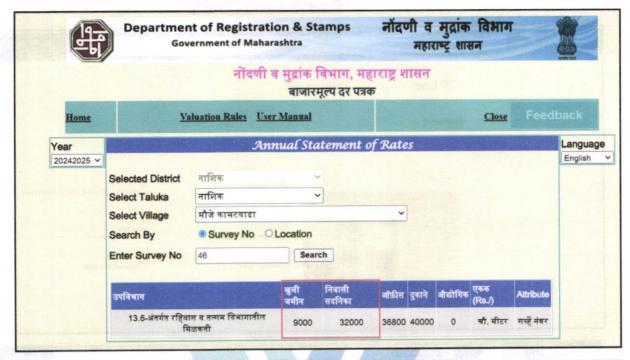

vicinity is in the range of ₹ 4,500.00 to ₹ 6,500.00 per Sq. Ft. on Carpet area Considering the rate with attached report, current market conditions, demand and supply position, Flat size, location, upswing in real estate prices, sustained demand for Residential Flat, all round development commercial and residential application in the locality etc. We estimate ₹ 6,000.00 per Sq. Ft. on Carpet Area for valuation.



CONSULANZ Waters A new more in the leader & a the leader of the grant Consultant The state of the state

# **Actual Site Photographs**













# Route Map of the property Site u/r





### Latitude Longitude: 19°58'42.2"N 73°44'51.7"E

Note: The Blue line shows the route to site from nearest Railway Station (Nashik- 14.8 Km.)



Since 1989





## **Ready Reckoner Rate**







CONSULANTS

Valuers Angusters

Angusters

Angusters

Charlenge angusers

Charlenge ang

# Price Indicators Projects nearby Locality











# Price Indicators Projects nearby Locality







Since 1989





# Projects nearby Locality







Since 1989



# Price Indicators Projects nearby Locality









As a result of my appraisal and analysis, it is my considered opinion that the realizable Value of the above property in the prevailing condition with aforesaid specification is (As per table attached to the report)

| Place: Na            | ashik                                                     |                                                                                                                   |
|----------------------|-----------------------------------------