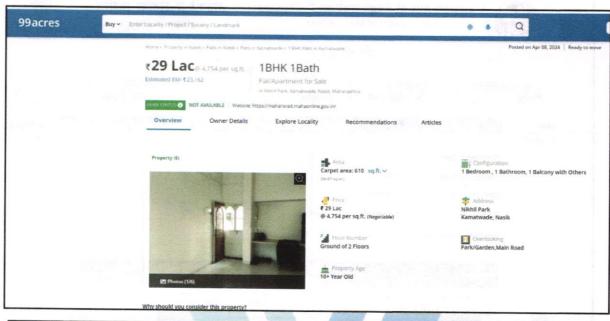

#### About "Vitthal Blossom" Project:

Vilas Vitthal Blossom is a residential project in Murari Nagar, Nashik. It is set in an area of 0.18 Acres. Vilas Vitthal Blossom offers Apartment. Available configurations include 2 BHK, 3 BHK. Apartment, as per the area plan, are in the size range of 723.0 - 1095.0 sq.ft.. The property is Under Construction. There is 1 building for sale. The project was launched in July 2023 and possession date of Vilas Vitthal Blossom is May, 2028. Vilas Vitthal Blossom is located in Vitthal Nagar, Kamatwade. The project is developed by Vilas Dattatray Matale Builders And Developers. There are 21 units for sale. This project meets all mandates as required by the state authority. RERA ID of Vilas Vitthal Blossom is P51600051891.