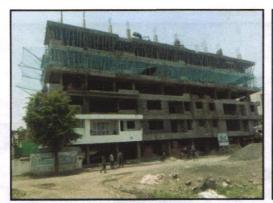

#### LEVEL OF COMPLETEION:

| Project Name    | Wing | Present Stage of Construction                                                                                     | Percentage of<br>work completion |
|-----------------|------|-------------------------------------------------------------------------------------------------------------------|----------------------------------|
|                 | Α    | RCC work upto 6th floor slab is                                                                                   |                                  |
| Vitthal Blossom | В    | completed. Brick work upto 2 <sup>nd</sup> floor & Internal plaster work upto 1 <sup>st</sup> floor is completed. | 47%                              |