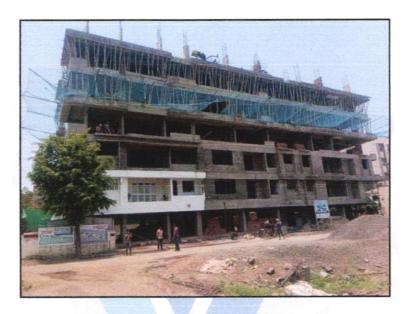

#### LEVEL OF COMPLETEION:

| Project Name    | Wing | Present Stage of Construction                                                                                     | Percentage of<br>work completion |
|-----------------|------|-------------------------------------------------------------------------------------------------------------------|----------------------------------|
|                 | Α    | RCC work upto 6th floor slab is                                                                                   |                                  |
| Vitthal Blossom | В    | completed. Brick work upto 2 <sup>nd</sup> floor & Internal plaster work upto 1 <sup>st</sup> floor is completed. | 47%                              |