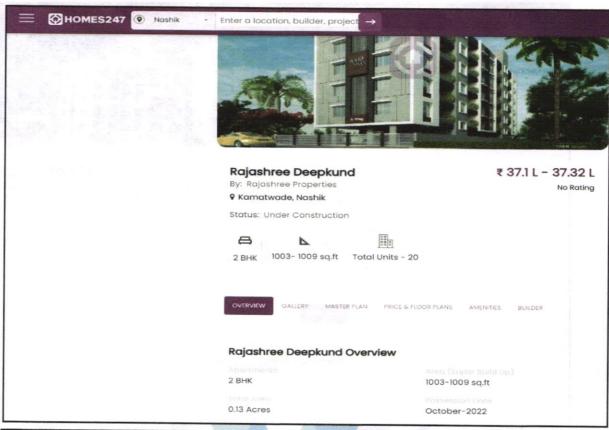

#### About "Vitthal Blossom" Project:

Vilas Vitthal Blossom is a residential project in Murari Nagar, Nashik. It is set in an area of 0.18 Acres. Vilas Vitthal Blossom offers Apartment. Available configurations include 2 BHK, 3 BHK. Apartment, as per the area plan, are in the size range of 723.0 - 1095.0 sq.ft.. The property is Under Construction. There is 1 building for sale. The project was launched in July 2023 and possession date of Vilas Vitthal Blossom is May, 2028. Vilas Vitthal Blossom is located in Vitthal Nagar, Kamatwade. The project is developed by Vilas Dattatray Matale Builders And Developers. There are 21 units for sale. This project meets all mandates as required by the state authority. RERA ID of Vilas Vitthal Blossom is P51600051891.