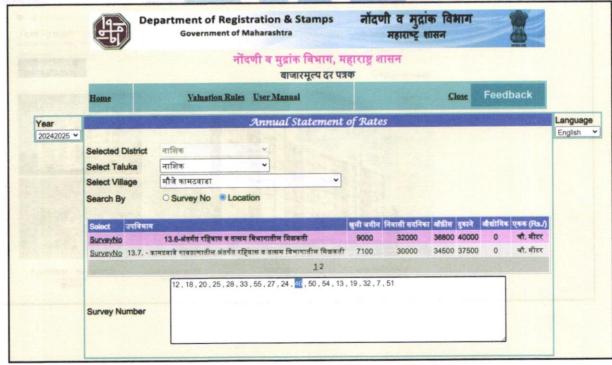

icinity is in the range of ₹ 4,500.00 to ₹ 6,500.00 per Sq. Ft. on Carpet area Considering the rate with attached report, current market conditions, demand and supply position, Flat size, location, upswing in real estate prices, sustained demand for Residential Flat, all round development commercial and residential application in the locality etc. We estimate ₹ 6,000.00 per Sq. Ft. on Carpet Area for valuation.



CONSULANZ Waters A new more in the leader & a the leader of the grant Consultant The state of the state

# **Actual Site Photographs**













# Route Map of the property Site u/r





### Latitude Longitude: 19°58'42.2"N 73°44'51.7"E

Note: The Blue line shows the route to site from nearest Railway Station (Nashik- 14.8 Km.)



Since 1989





## **Ready Reckoner Rate**







CONSULANTS

Valuers Angusters

Angusters

Angusters

Charlenge angusers

Charlenge ang

# Price Indicators Projects nearby Locality











# Price Indicators Projects nearby Locality







Since 1989





# Projects nearby Locality







Since 1989



# Price Indicators Projects nearby Locality









As a result of my appraisal and analysis, it is my considered opinion that the realizable Value of the above property in the prevailing condition with aforesaid specification is (As per table attached to the report)

| Place: Na            | ashik                                                     |                                                                                                                   |
|----------------------|-------------------------------------------