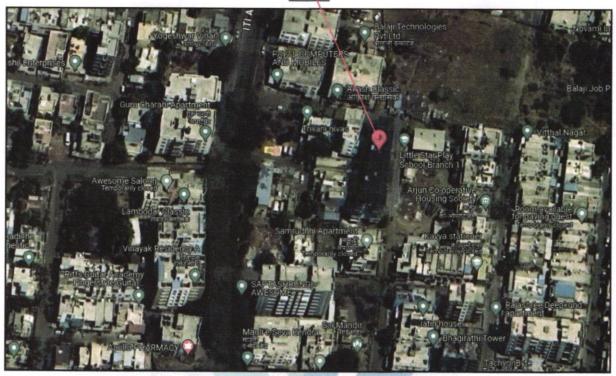

#### **Location Details:**

The property is situated at "Vitthal Blossom" Proposed Residential Building Plan on Plot No. 1 + 2, Survey No. 46/1 +2 & Survey No. 46/1/2 at Village - Kamatwade, Vitthal Nagar, Near Little Star Play School, Taluka - Nashik, District - Nashik, PIN Code - 422 008, State - Maharashtra, Country - India. It is about 14.8 Km. distance from Nashik Railway Station Surface transport to the property is by buses, Auto, taxis & private vehicles. Surface transport to the property is by buses, taxis & private vehicles. The property is in developed locality. All the amenities like shops, banks, hotels, markets, schools, hospitals, etc. are all available in the surrounding locality. The locality is middle class & developed.

#### 3. Boundaries of the Property:

| Direction           | Particulars                              | CONSULTIVIS                                 |
|---------------------|------------------------------------------|---------------------------------------------|
| On or towards North | Road & Akash Classic Building            | Valuers & Appraisers                        |
| On or towards South | Samruddhi Apartment                      | Interior Dissigners Chartered Engineers (I) |
| On or towards East  | Road & Little Star Play School           | Egypter's Engineer St                       |
| On or towards West  | Sarvadnyananda Residency & Trivani Niwas | 7010 010                                    |