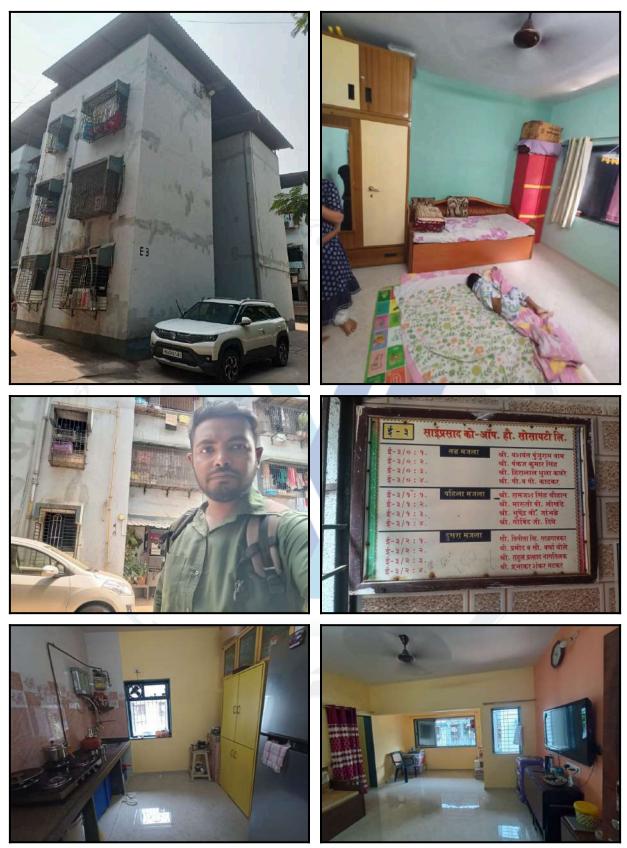

| Good                                       |
| Likely rental values in future                                                                                                                                                                                                     | ₹ 14,000/- present rental income per month |
| Any likely income it may generate                                                                                                                                                                                                  | Rental Income                              |



Since 1989



## Actual Site Photographs





Since 1989



An ISO 9001 : 2015 Certified Company

## Route Map of the property



Note: Red marks shows the exact location of the property



#### Longitude Latitude: 19°0'33.3"N 73°6'40.2"E

Note: The Blue line shows the route to site distance from nearest Railway Station (Khandeshwar - 2.1 Km.).



## **Ready Reckoner Rate**

|                           | 4                                                    | De          | partment of Regist<br>Government of N                             |                                                       | नोंद         | णी व मुद्र<br>महाराष्ट्र |         | भाग    |          |               |
|---------------------------|------------------------------------------------------|-------------|-------------------------------------------------------