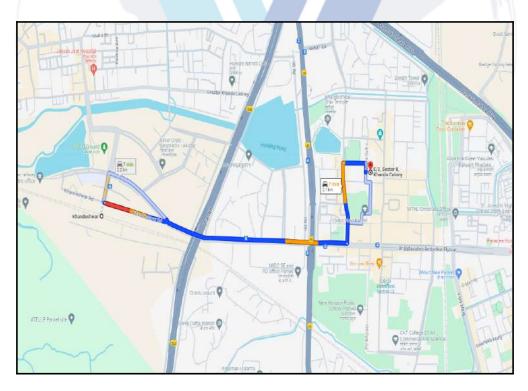

## Route Map of the property

Note: Red marks shows the exact location of the property

#### Longitude Latitude: 19°0'33.3"N 73°6'40.2"E

Note: The Blue line shows the route to site distance from nearest Railway Station (Khandeshwar - 2.1 Km.).