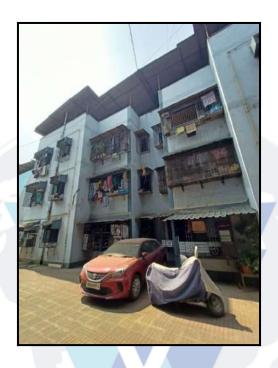

# Valuation Report of the Immovable Property

Details of the property under consideration:

Name of Owner : Mrs. Neelam Eknath Jambhale

Residential Flat No. 2, 2<sup>nd</sup> Floor, Building No E - 3, **"Sai Prasad Co-op. Hsg. Soc. Ltd."**, Plot No. 9, Sector 8, Khanda Colony, Village - Panvel, New Panvel (West), Taluka - Panvel, District - Raigad, Navi Mumbai, PIN Code - 410 218, State - Maharashtra, India.

## VALUATION OPINION REPORT

This is to certify that the property bearing Residential Flat No. 2, 2<sup>nd</sup> Floor, Building No E - 3, "Sai Prasad Co-op. Hsg. Soc. Ltd.", Plot No. 9, Sector 8, Khanda Colony, Village - Panvel, New Panvel (West), Taluka - Panvel, District - Raigad, Navi Mumbai, PIN Code - 410 218, State - Maharashtra, India belongs to Mrs. Neelam Eknath Jambhale.