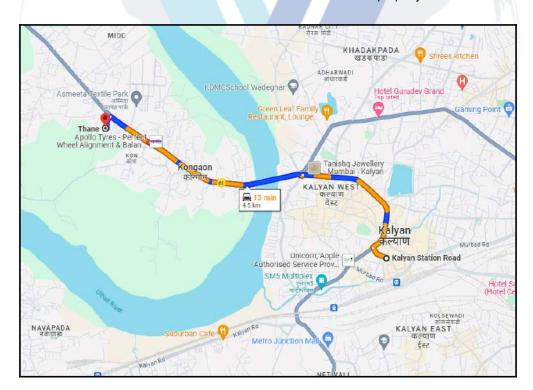

# **Route Map of the property**

Note: Red marks shows the exact location of the property

Longitude Latitude: 19°15'5.6"N 73°5'55.3"E

Note: The Blue line shows the route to site distance from nearest Railway Station (Kalyan - 4.5 Km.).