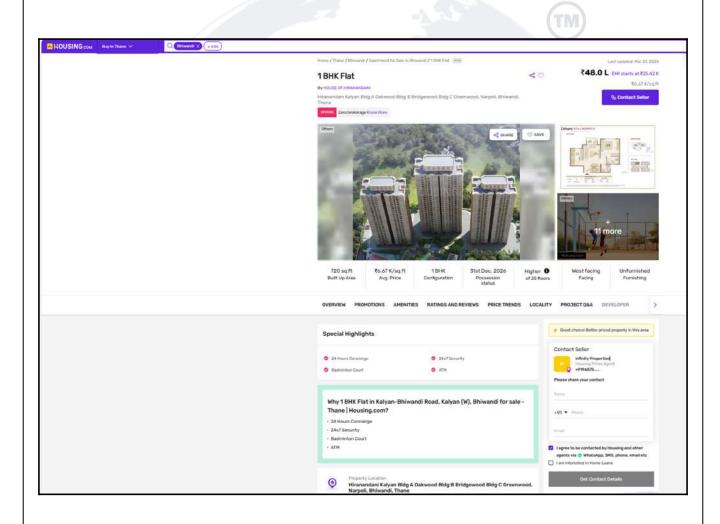

# **Price Indicators**

| Property         | Hiranandani Woodspring, Bhiwandi, Thane |                          |          |
|------------------|-----------------------------------------|--------------------------|----------|
| Source           | https://www.99acres.com/                | https://www.99acres.com/ |          |
| Floor            | Middle                                  |                          |          |
|                  | Carpet                                  | Built Up                 | Saleable |
| Area             | 445.00                                  | 489.50                   | -        |
| Percentage       | -                                       | 10%                      | -        |
| Rate Per Sq. Ft. | ₹11,236.00                              | ₹10,215.00               | -        |