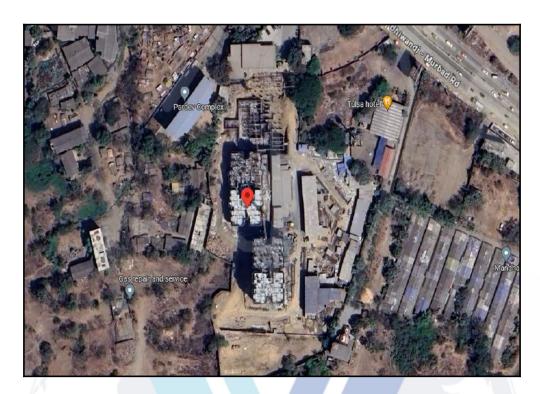

# **Route Map of the property**

Note: Red marks shows the exact location of the property

Longitude Latitude: 19°15'5.6"N 73°5'55.3"E

Note: The Blue line shows the route to site distance from nearest Railway Station (Kalyan - 4.5 Km.).