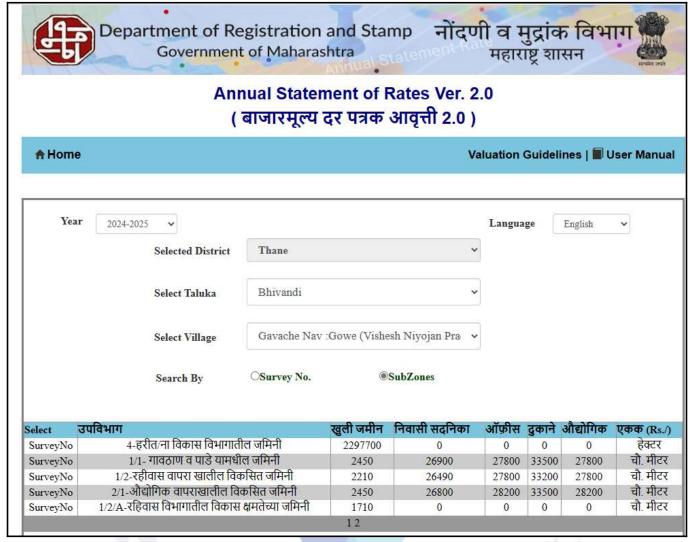

Since 1989

|    | II. Land + others                                                                                                                                                                                             | :   | ₹ 8,200/- per Sq. Ft.                                                                                                                                                                                                                                                                                                            |
|----|---------------------------------------------------------------------------------------------------------------------------------------------------------------------------------------------------------------|-----|----------------------------------------------------------------------------------------------------------------------------------------------------------------------------------------------------------------------------------------------------------------------------------------------------------------------------------|
| 4. | Guideline rate obtained from the Registrar's Office for new property (an evidence thereof to be enclosed)                                                                                                     | :   | ₹ 26,490/- per Sq. M.<br>i.e. ₹ 2,461/- per Sq. Ft.                                                                                                                                                                                                                                                                              |
|    | Guideline rate(an evidence thereof to be enclosed)                                                                                                                                                            | :   | N.A. Age of Property below 5 year                                                                                                                                                                                                                                                                                                |
| 5. | In case of variation of 20% or more in the valuation proposed by the Valuer and the Guideline value provided in the State Govt. notification or Income Tax Gazette justification on variation has to be given | :   | It is a foregone conclusion that market value is always more than the RR price. As the RR Rates area Fixed by respective State Government for computing Stamp Duty / Rgstn. Fees. Thus the differs from place to place and Location, Amenities per se as evident from the fact than even RR Rates Decided by Government Differs. |
| VI | COMPOSITE RATE ADOPTED AFTER DEPRECIATION                                                                                                                                                                     | 32  | TM                                                                                                                                                                                                                                                                                                                               |
| а  | Depreciated building rate                                                                                                                                                                                     |     |                                                                                                                                                                                                                                                                                                                                  |
|    | Replacement cost of Flat with Services (v(3)i)                                                                                                                                                                | :   | ₹ 2,600/- per Sq. Ft.                                                                                                                                                                                                                                                                                                            |
|    | Age of the building                                                                                                                                                                                           | :   | Building is under construction                                                                                                                                                                                                                                                                                                   |
|    | Life of the building estimated                                                                                                                                                                                | :   | 60 years (After Completion) Subject to proper, preventive periotic Maintenance & Structure repairs.                                                                                                                                                                                                                              |
|    | Depreciation percentage assuming the salvage value as 10%                                                                                                                                                     | :   | N.A. Building is under construction                                                                                                                                                                                                                                                                                              |
|    | Depreciation Ratio of the building                                                                                                                                                                            | V   |                                                                                                                                                                                                                                                                                                                                  |
| b  | Total composite rate arrived for Valuation                                                                                                                                                                    |     | T <sub>3</sub>                                                                                                                                                                                                                                                                                                                   |
|    | Depreciated building rate VI (a)                                                                                                                                                                              |     | ₹ 2,600/- per Sq. Ft.                                                                                                                                                                                                                                                                                                            |
|    | Rate for Land & other V (3) ii                                                                                                                                                                                | : / | ₹ 8,200/- per Sq. Ft.                                                                                                                                                                                                                                                                                                            |
|    | Total Composite Rate                                                                                                                                                                                          | /   | ₹ 10,800/- per Sq. Ft.                                                                                                                                                                                                                                                                                                           |
|    | Remarks                                                                                                                                                                                                       | :   |                                                                                                                                                                                                                                                                                                                                  |

# **Ready Reckoner Rate**

| Stamp Duty Ready Reckoner Market Value Rate for Flat                      | 26490     |          |          |         |
|---------------------------------------------------------------------------|-----------|----------|----------|---------|
| Flat Located on 4 <sup>th</sup> Floor                                     | -         |          |          |         |
| Stamp Duty Ready Reckoner Market Value Rate (After Increase/Decrease) (A) | 26,490.00 | Sq. Mtr. | 2,461.00 | Sq. Ft. |
| Stamp Duty Ready Reckoner Market value Rate for Land (B)                  | 2210      |          |          |         |
| The difference between land rate and building rate(A-B=C)                 | 24,280.00 |          |          |         |
| Percentage after Depreciation as per table(D)                             | 100%      |          |          |         |
| Rate to be adopted after considering depreciation [B + (C X D)]           | 26,490.00 | Sq. Mtr. | 2,461.00 | Sq. Ft. |