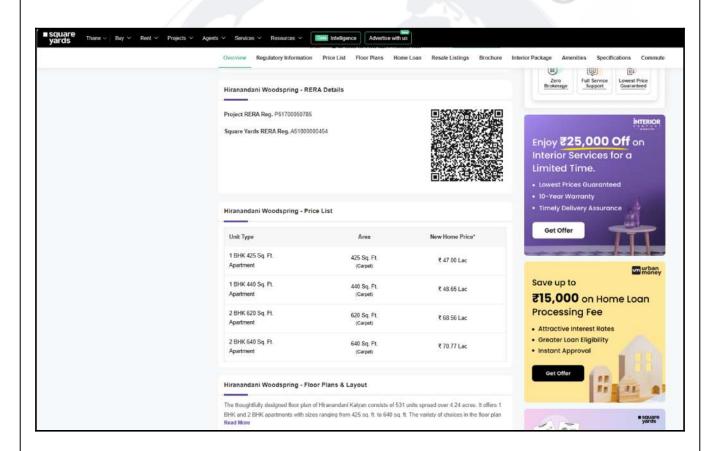

# **Price Indicators**

| Property         | Hiranandani Woodspring, Bhiwandi, Thane |                          |          |
|------------------|-----------------------------------------|--------------------------|----------|
| Source           | https://www.99acres.com/                | https://www.99acres.com/ |          |
| Floor            | Middle                                  |                          |          |
|                  | Carpet                                  | Built Up                 | Saleable |
| Area             | 445.00                                  | 489.50                   | -        |
| Percentage       | -                                       | 10%                      | -        |
| Rate Per Sq. Ft. | ₹11,236.00                              | ₹10,215.00               | -        |