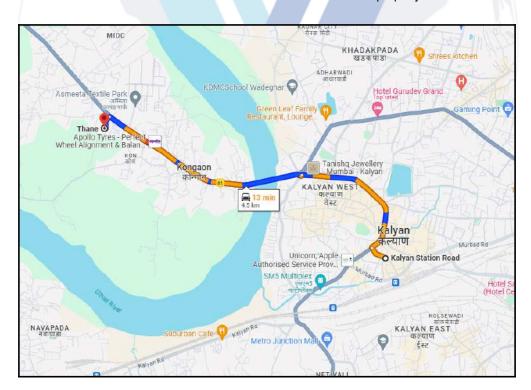

# **Route Map of the property**

Note: Red marks shows the exact location of the property

Longitude Latitude: 19°15'5.6"N 73°5'55.3"E

Note: The Blue line shows the route to site distance from nearest Railway Station (kalyan - 4.5 Km.).