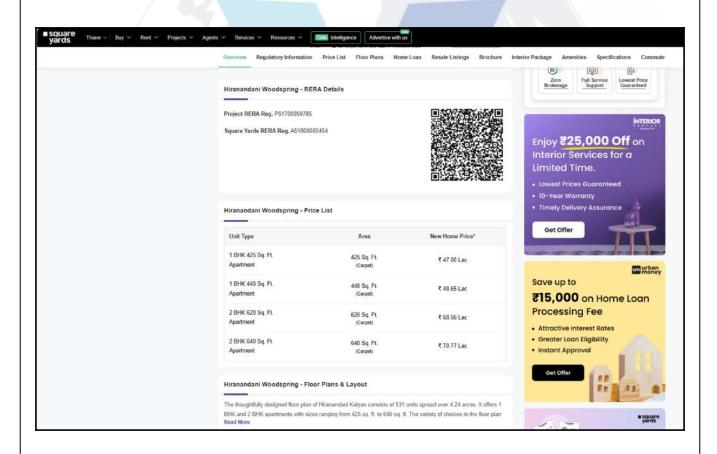

# **Price Indicators**

| Property         | Hiranandani Woodspring, Bhiwandi, Thane |            |          |
|------------------|-----------------------------------------|------------|----------|
| Source           | square yards                            |            |          |
| Floor            | Middle                                  |            |          |
|                  | Carpet                                  | Built Up   | Saleable |
| Area             | 440.00                                  | 484.00     | -        |
| Percentage       | -                                       | 10%        | -        |
| Rate Per Sq. Ft. | ₹11,057.00                              | ₹10,052.00 | -        |