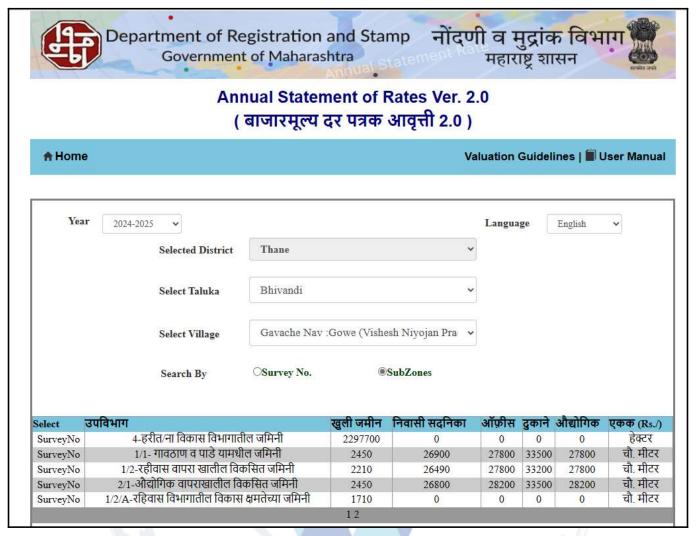

# **Ready Reckoner Rate**

| Stamp Duty Ready Reckoner Market Value Rate for Flat                      | 26490     |          | - T      |         |
|---------------------------------------------------------------------------|-----------|----------|----------|---------|
| Flat Located on 4 <sup>th</sup> Floor                                     | -         | 4        |          |         |
| Stamp Duty Ready Reckoner Market Value Rate (After Increase/Decrease) (A) | 26,490.00 | Sq. Mtr. | 2,461.00 | Sq. Ft. |
| Stamp Duty Ready Reckoner Market value Rate for Land (B)                  | 2210      |          |          |         |
| The difference between land rate and building rate(A-B=C)                 | 24,280.00 |          |          |         |
| Percentage after Depreciation as per table(D)                             | 100%      |          |          |         |
| Rate to be adopted after considering depreciation [B + (C X D)]           | 26,490.00 | Sq. Mtr. | 2,461.00 | Sq. Ft. |