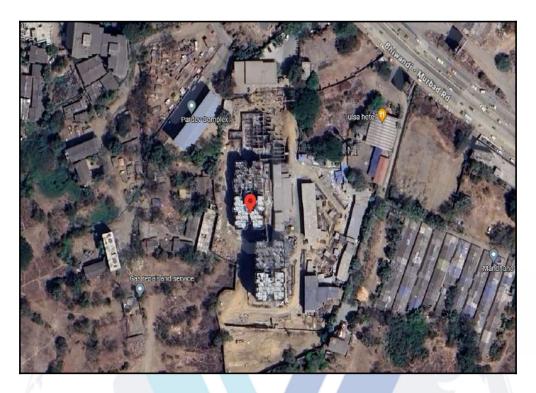

# **Route Map of the property**

Note: Red marks shows the exact location of the property

Longitude Latitude: 19°15'5.6"N 73°5'55.3"E

Note: The Blue line shows the route to site distance from nearest Railway Station (kalyan - 4.5 Km.).