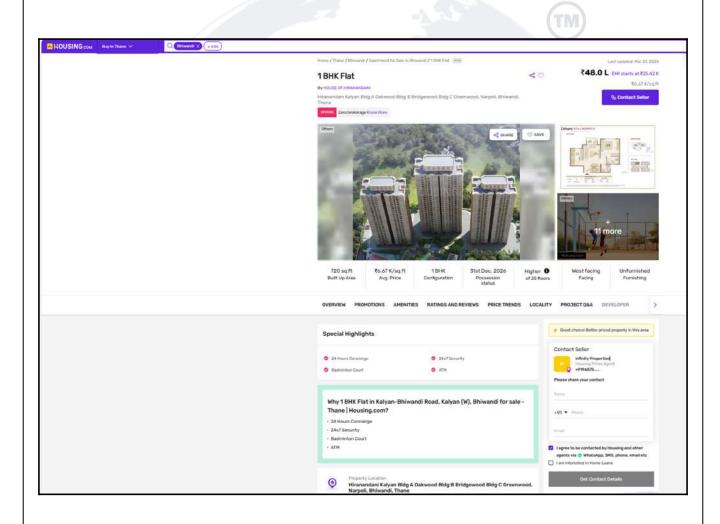

| Property         | Hiranandani Woodspring, Bhiwandi, Thane |           |          |
|------------------|-----------------------------------------|-----------|----------|
| Source           | Housing.Com                             |           |          |
| Floor            | Middle                                  |           |          |
|                  | Carpet                                  | Built Up  | Saleable |
| Area             | 450.00                                  | 495.00    | -        |
| Percentage       | -                                       | 10%       | -        |
| Rate Per Sq. Ft. | ₹10,667.00                              | ₹9,697.00 | -        |