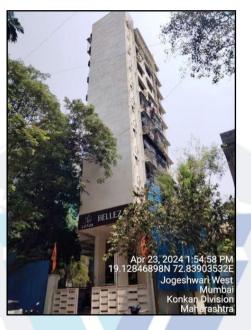

### Details of the property under consideration:

Name of Owner: Mrs. Bharti Durgesh Jadhav

Residential Flat No. 102, 1<sup>st</sup> Floor, "Lotus Belleza Co-op. Hsg. Soc. Ltd.", Azad Nagar, Veera Desai Road Andheri (West), Mumbai - 400 053, State - Maharashtra, Country - India.

### VALUATION OPINION REPORT

The property bearing Residential Flat No. 102, 1st Floor, "Lotus Belleza Co-op. Hsg. Soc. Ltd.", Azad Nagar, Veera Desai Road, Andheri (West), Mumbai - 400 053, State - Maharashtra , Country - India belongs to Mrs. Bharti Durgesh Jadhav.

#### LOCATION:

The said building is situated at land bearing CTS No. 183 of Village - Ambivali, Taluka – Andheri, in the Registration District and Sub-District of Mumbai City and Mumbai Suburban. The property falls in Residential Zone. It is at a travelling distance of 400m. from Azad Nagar Metro Station.

#### **BUILDING**:

The building under reference is having Stilt + 9th Upper Floors. It is a R.C.C. framed structure with 9" thick external walls and 6" thick internal brick walls. The walls are having sand faced plaster from outside. The building is used for residential purpose. 1<sup>st</sup> Floor is having 3 Residential Flats. The building has 1 lift.