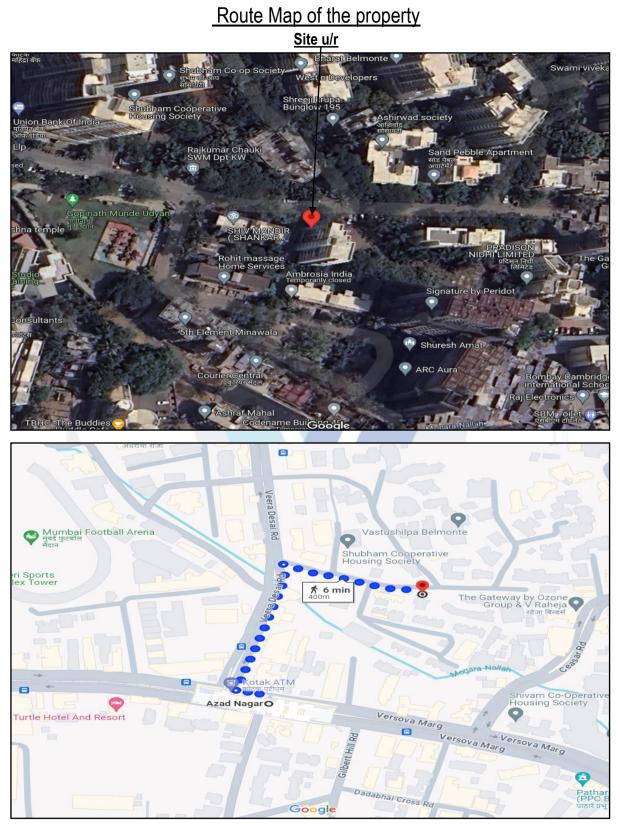

# Actual site photographs

Valuation Report Prepared For: Cosmos Bank / Kandivali (West) Branch / Mrs. Bharti Durgesh Jadhav (008344 / 2306075) Page 11 of 17

Latitude Longitude - 19°07'42.0"N 72°50'20.9"E Note: The Blue line shows the route to site from nearest Metro Station (Azad Nagar – 400m.)