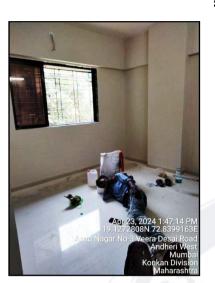

#### Residential Flat:

The residential flat under reference is situated on the 1<sup>st</sup> Floor. It consists of Living Room + Bedroom + Kitchen + Passage + 2 Toilets (**i.e., 1BHK with 2 Toilets**). The residential flat is finished with Vitrified tiles flooring, Teak wood door frame with flush shutters, Powder coated Aluminum sliding windows, Concealed electrification & plumbing etc.

# Actual site photographs

Valuation Report Prepared For: Cosmos Bank / Kandivali (West) Branch / Mrs. Bharti Durgesh Jadhav (008344 / 2306075) Page 11 of 17

Latitude Longitude - 19°07'42.0"N 72°50'20.9"E Note: The Blue line shows the route to site from nearest Metro Station (Azad Nagar – 400m.)