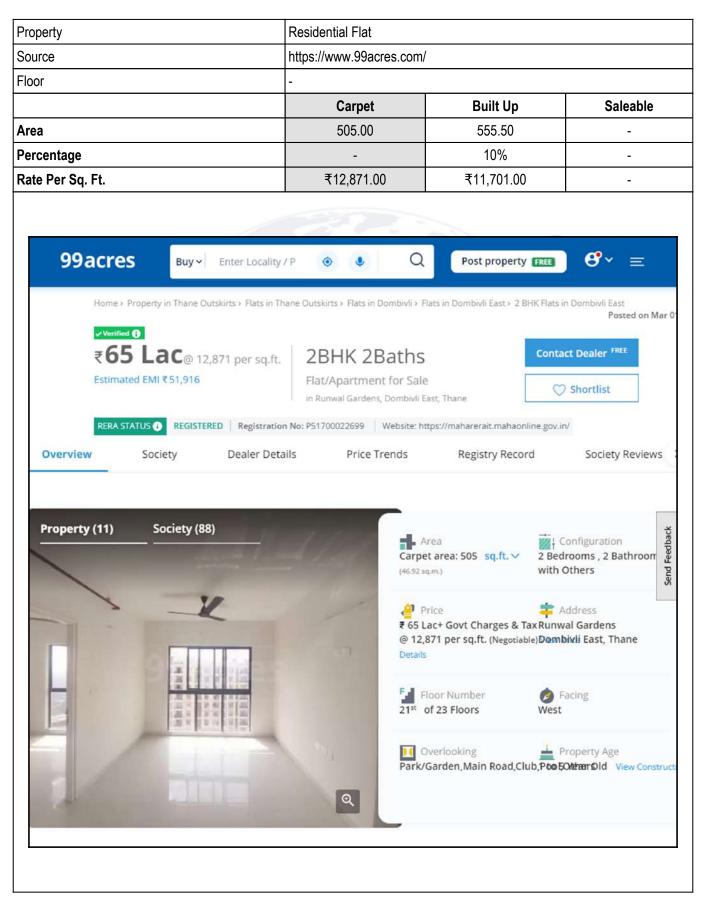

## **Price Indicators**

Vastukala Consultants (I) Pvt. Ltd.

An ISO 9001 : 2015 Certified Company

Since 1989

| Source                                                        | Residential Flat                                                        |                             |                                          |
|---------------------------------------------------------------|-------------------------------------------------------------------------|-----------------------------|------------------------------------------|
|                                                               | https://www.99acres.cor                                                 | n/                          |                                          |
| Floor                                                         | -                                                                       |                             |                                          |
|                                                               | Carpet                                                                  | Built Up                    | Saleable                                 |
| Area                                                          | 486.00                                                                  | 535.00                      | -                                        |
| Percentage                                                    | -                                                                       | %                           | -                                        |
| Rate Per Sq. Ft.                                              | ₹11,728.00                                                              | ₹10,654.00                  | -                                        |
|                                                               | C Dombivii East X + Add                                                 | Download App                | 양 Saved = 📦                              |
| Home / Thane / Dombivli East / Apartment for Sale in          | Dombivli East / 1 BHK Flat                                              |                             | Last updated: Apr 17, 2024               |
| 1 BHK Flat                                                    | & ♡                                                                     | ₹57.0 L                     | EMI starts at ₹30.18 K<br>₹10.65 K/sq.ft |
| By RUNWAL GROUP<br>Runwal Gardens, Sudama Nagar, Dombivli Eas |                                                                         |                             | Contact Seller                           |
|                                                               | C SHARE                                                                 | ♥ SAVE                      |                                          |
|                                                               |                                                                         |                             |                                          |
|                                                               |                                                                         | Project images<br>4<br>19 m | ore                                      |
| 535 sq.ft<br>Built Up Area ₹10.65 K/sq.ft<br>Avg. Price       | A Years Old<br>Age of property<br>Ready to move<br>Possession<br>status |                             | ore<br>Unfurnished<br>Furnishing         |