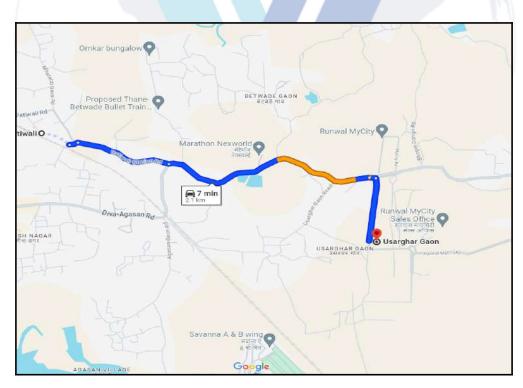

## Route Map of the property

Note: Red marks shows the exact location of the property

#### Longitude Latitude: 19°10'54.2"N 73°4'28.5"E

Note: The Blue line shows the route to site distance from nearest Railway Station (Datiwali - 2.1 km.).