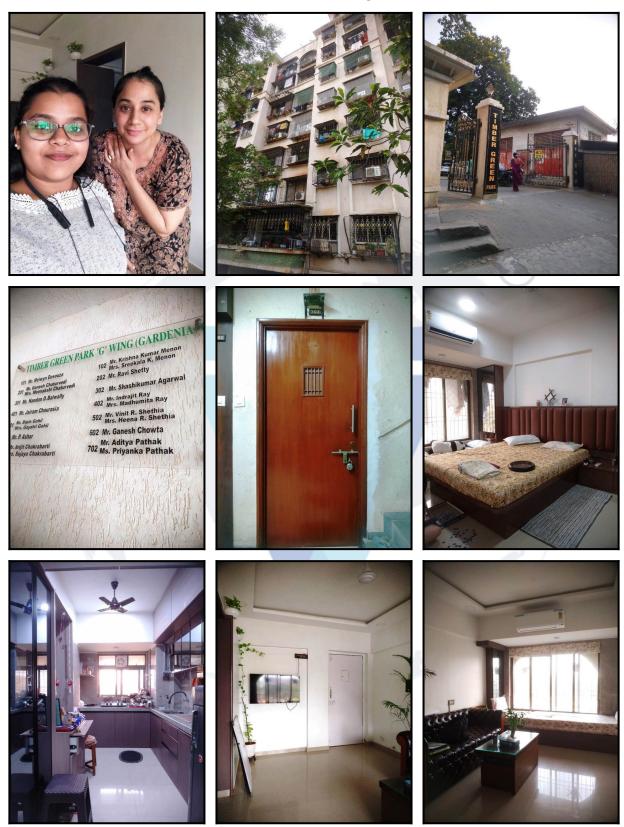

| Good                                          |
| Likely rental values in future                                                                                                                                                                                                     | ₹ 17,000/- (Expected rental income per month) |
| Any likely income it may generate                                                                                                                                                                                                  | Rental Income                                 |





# **Actual Site Photographs**









# Route Map of the property



Note: Red marks shows the exact location of the property



#### Longitude Latitude: 19°15'18.5"N 72°52'22.3"E

Note: The Blue line shows the route to site distance from nearest Metro Station (Dahisar - 1.6 km.).





# **Ready Reckoner Rate**

|          | Department o                                                    |                 | ration and S<br>Jaharashtra | itamp नोंद                                   |                 | ांक विभा         | ग              |
|----------|-----------------------------------------------------------------|-----------------|-----------------------------|----------------------------------------------|-----------------|------------------|----------------|
|          | Govern