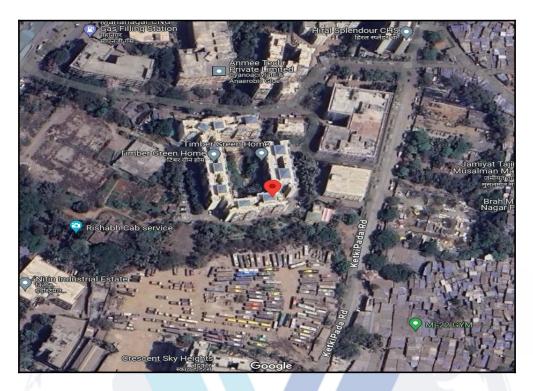

# Route Map of the property

Note: Red marks shows the exact location of the property

#### Longitude Latitude: 19°15'18.5"N 72°52'22.3"E

Note: The Blue line shows the route to site distance from nearest Metro Station (Dahisar - 1.6 km.).