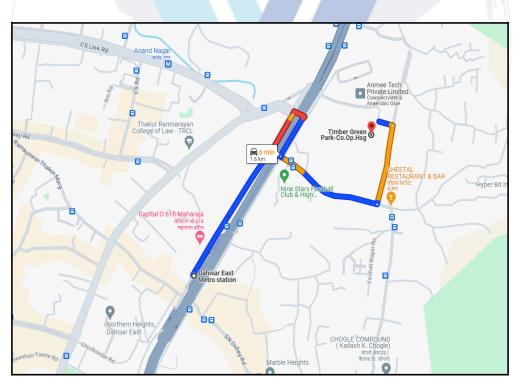

# Route Map of the property

Note: Red marks shows the exact location of the property

#### Longitude Latitude: 19°15'18.5"N 72°52'22.3"E

Note: The Blue line shows the route to site distance from nearest Metro Station (Dahisar - 1.6 km.).