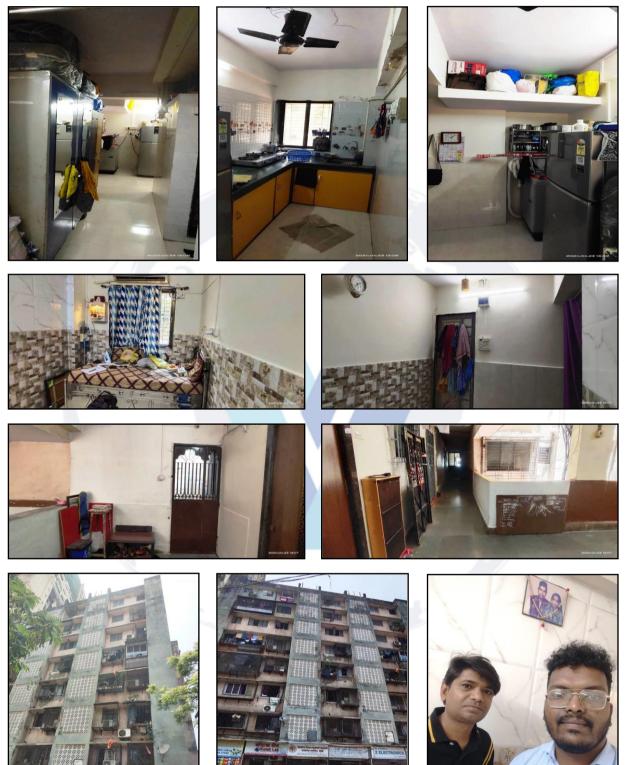

#### Residential Flat:

The residential flat under reference is situated on the 2<sup>nd</sup> Floor. The composition of residential flats is Living Room Kitchen + WC + Bath + Passage (i.e., 1RK + WC + Bath). The residential flat is finished with Vitrified tiles flooring, Teak wood door frame with flush shutters, Powder Coated Aluminum sliding windows, Casin capping electrification & Concealed plumbing etc.

Since 1989

Vastukala Consultants (I)

Valuation Report Prepared For: Cosmos Bank / Bandra (West) Branch / Dinesh Dhanji Jadav (008305/ 2306076) Page 9 of 16

|    | Technical details                                                  | Main Building                                                     |  |  |  |
|----|--------------------------------------------------------------------|-------------------------------------------------------------------|--|--|--|
| 1. | No. of floors and height of each floor                             | Ground + 7 <sup>TH</sup> Upper Floors                             |  |  |  |
| 2. | Plinth area floor wise as per IS 3361-1966                         | N.A. as the said property is a Residential Flat                   |  |  |  |
|    |                                                                    | situated on 2 <sup>nd</sup> Floor                                 |  |  |  |
| 3  | Year of construction                                               | 2006 (As per Occupancy Certificate)                               |  |  |  |
| 4  | Estimated future life                                              | 42 Years Subject to proper, preventive periodic                   |  |  |  |
| •  |                                                                    | maintenance & structural repairs                                  |  |  |  |
| 5  | Type of construction- load bearing<br>walls/RCC frame/ steel frame | R.C.C. Framed Structure                                           |  |  |  |
| 6  | Type of foundations                                                | R.C.C. Foundation                                                 |  |  |  |
| 7  | Walls                                                              | All external walls are 9" thick and partition walls are 6" thick. |  |  |  |
| 8  | Partitions                                                         | 6" thick brick wall                                               |  |  |  |
| 9  | Doors and Windows                                                  | Teak wood door frame with flush shutters,                         |  |  |  |
|    |                                                                    | Powder coated Aluminum sliding windows                            |  |  |  |
| 10 | Flooring                                                           | Vitrified tiles flooring                                          |  |  |  |
| 11 | Finishing                                                          | Cement plastering + POP false ceiling                             |  |  |  |
| 12 | Roofing and terracing                                              | R.C.C. Slab                                                       |  |  |  |
| 13 | Special architectural or decorative features, if any               | No                                                                |  |  |  |
| 14 | (i) Internal wiring – surface or                                   | Concealed electrification                                         |  |  |  |
|    | conduit                                                            |                                                                   |  |  |  |
|    | (ii) Class of fittings: Superior/<br>Ordinary/ Poor.               | Concealed plumbing                                                |  |  |  |
| 15 | Sanitary installations                                             |                                                                   |  |  |  |
|    | (i) No. of water closets                                           | As per Requirement                                                |  |  |  |
|    | (ii) No. of lavatory basins                                        |                                                                   |  |  |  |
|    | (iii) No. of urinals<br>(iv) No. of sink                           |                                                                   |  |  |  |
| 16 | Class of fittings: Superior colored / superior                     | Ordinary                                                          |  |  |  |
| 10 | white/ordinary.                                                    | Ordinary                                                          |  |  |  |
| 17 | Compound wall                                                      | Provided                                                          |  |  |  |
|    | Height and length                                                  |                                                                   |  |  |  |
|    | Type of construction                                               |                                                                   |  |  |  |
| 18 | No. of lifts and capacity                                          | 1 lift                                                            |  |  |  |
| 19 | Underground sump – capacity and type of                            | R.C.C tank                                                        |  |  |  |
| 20 | construction<br>Over-head tank                                     | R.C.C tank on terrace                                             |  |  |  |
| 20 | Location, capacity                                                 |                                                                   |  |  |  |
|    | Type of construction                                               |                                                                   |  |  |  |
| 21 | Pumps- no. and their horse power                                   | May be provided as per requirement                                |  |  |  |
| 22 | Roads and paving within the compound                               | Chequred tiles in open spaces, etc.                               |  |  |  |
|    | approximate area and type of paving                                |                                                                   |  |  |  |
| 23 | Sewage disposal – whereas connected to                             | Connected to Municipal Sewerage System                            |  |  |  |
|    | public sewers, if septic tanks provided, no.                       |                                                                   |  |  |  |
|    | and capacity                                                       |                                                                   |  |  |  |

## Actual site photographs

Valuation Report Prepared For: Cosmos Bank / Bandra (West) Branch / Dinesh Dhanji Jadav (008305/ 2306076) Page 11 of 16