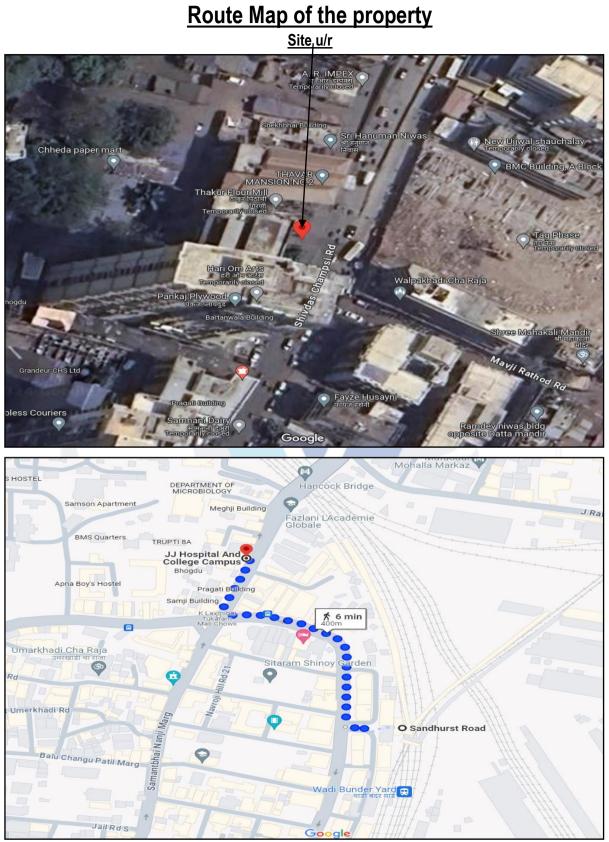

#### LOCATION:

The said building is located at land bearing C.S. No. 10/1479(pt) of Byculla Division 'E' Ward, within the limits of Municipal Corporation of Greater Mumbai. The property falls in Residential Zone. It is at a walkable distance of 400m. from Sandhurst Road railway station.

#### Latitude Longitude - 18°57'48.4"N 72°50'15.8"E

Note: The Blue line shows the route to site from nearest railway station (Sandhurst Road - 400m.)

Valuation Report Prepared For: Cosmos Bank / Bandra (West) Branch / Dinesh Dhanji Jadav (008305/ 2306076) Page 12 of 16