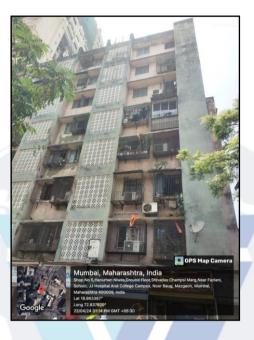

#### LOCATION:

The said building is located at land bearing C.S. No. 10/1479(pt) of Byculla Division 'E' Ward, within the limits of Municipal Corporation of Greater Mumbai. The property falls in Residential Zone. It is at a walkable distance of 400m. from Sandhurst Road railway station.

#### BUILDING:

The building under reference is having Ground + 7<sup>TH</sup> Upper Floors. It is a R.C.C. Framed Structure with 9" thick external walls and 6" thick internal brick walls. The walls are having sand faced plaster from outside. The building external condition is averagely maintained. The building is used for residential purpose. 2<sup>nd</sup> Floor is having 12 Residential Flat. The building has 1 lift.

#### Latitude Longitude - 18°57'48.4"N 72°50'15.8"E

Note: The Blue line shows the route to site from nearest railway station (Sandhurst Road - 400m.)

Valuation Report Prepared For: Cosmos Bank / Bandra (West) Branch / Dinesh Dhanji Jadav (008305/ 2306076) Page 12 of 16