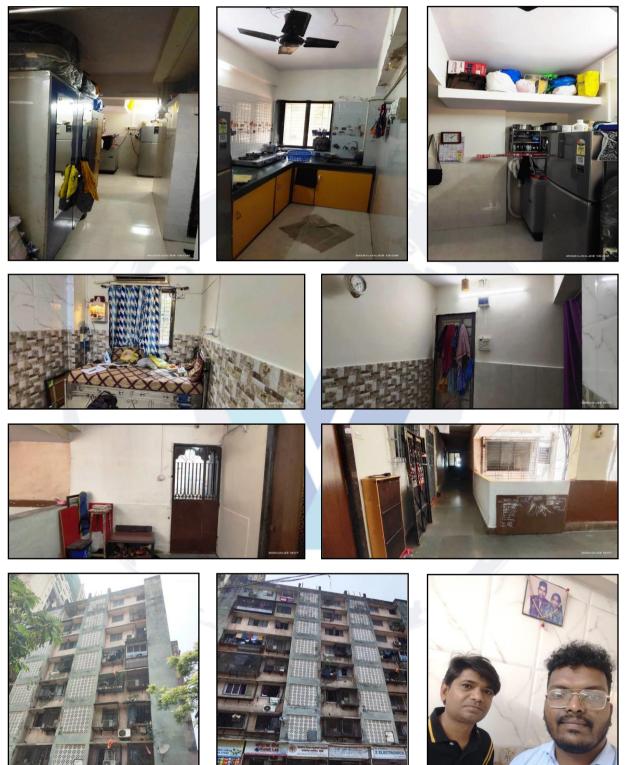

#### <u>BUILDING</u>:

The building under reference is having Ground + 7<sup>TH</sup> Upper Floors. It is a R.C.C. Framed Structure with 9" thick external walls and 6" thick internal brick walls. The walls are having sand faced plaster from outside. The building external condition is averagely maintained. The building is used for residential purpose. 2<sup>nd</sup> Floor is having 12 Residential Flat. The building has 1 lift.

#### Residential Flat:

The residential flat under reference is situated on the 2<sup>nd</sup> Floor. The composition of residential flats is Living Room Kitchen + WC + Bath + Passage (i.e., 1RK + WC + Bath). The residential flat is finished with Vitrified tiles flooring, Teak wood door frame with flush shutters, Powder Coated Aluminum sliding windows, Casin capping electrification & Concealed plumbing etc.

## Actual site photographs

Valuation Report Prepared For: Cosmos Bank / Bandra (West) Branch / Dinesh Dhanji Jadav (008305/ 2306076) Page 11 of 16