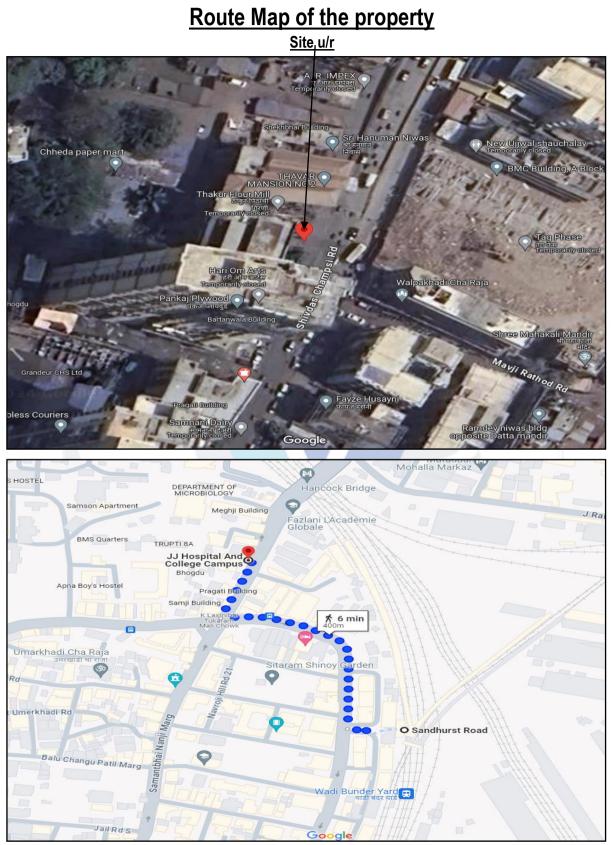

#### LOCATION:

The said building is located at land bearing C.S. No. 10/1479(pt) of Byculla Division 'E' Ward, within the limits of Municipal Corporation of Greater Mumbai. The property falls in Residential Zone. It is at a walkable distance of 400m. from Sandhurst Road railway station.

#### Latitude Longitude - 18°57'48.4"N 72°50'15.8"E

Note: The Blue line shows the route to site from nearest railway station (Sandhurst Road - 400m.)

Valuation Report Prepared For: Cosmos Bank / Bandra (West) Branch / Dinesh Dhanji Jadav (008305/ 2306076) Page 12 of 16