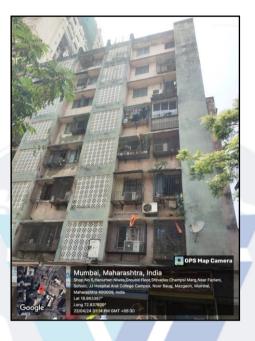

## Valuation Report of the Immovable Property

Details of the property under consideration:

Name of Owner: Dinesh Dhanji Jadav

Residential Room No. 201, 2<sup>nd</sup> Floor, "**Shree Hanuman Niwas Co-op. Hsg. Soc. Ltd.**", 134/150, Shivdas Chapsi Marg, Near Noor Baug, Mazgaon, Mumbai – 400 010, State – Maharashtra, Country – India.

#### Latitude Longitude - 18°57'48.4"N 72°50'15.8"E

#### LOCATION:

The said building is located at land bearing C.S. No. 10/1479(pt) of Byculla Division 'E' Ward, within the limits of Municipal Corporation of Greater Mumbai. The property falls in Residential Zone. It is at a walkable distance of 400m. from Sandhurst Road railway station.