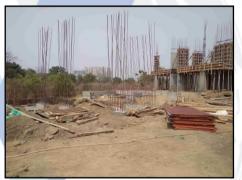

LEVEL OF COMPLETEION:

| Building /<br>Wing | Present stage of Construction                                                                               | % of work completion | % of construction cost incurred till 31.03.2024 |
|--------------------|-------------------------------------------------------------------------------------------------------------|----------------------|-------------------------------------------------|
| 1/A&B              | Excavation & Footing work is completed, Plinth work is in progress                                          | 5%                   | 1/                                              |
| 2 / C              | Plinth work is completed, Part 1st floors slab work is completed & part 1st floor slab work is in progress. | 10%                  | 3%                                              |