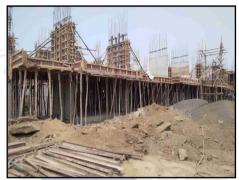

LEVEL OF COMPLETEION:

| Building /<br>Wing | Present stage of Construction                                                                               | % of work completion | % of construction cost incurred till 31.03.2024 |
|--------------------|-------------------------------------------------------------------------------------------------------------|----------------------|-------------------------------------------------|
| 1/A&B              | Excavation & Footing work is completed, Plinth work is in progress                                          | 5%                   | 1/                                              |
| 2 / C              | Plinth work is completed, Part 1st floors slab work is completed & part 1st floor slab work is in progress. | 10%                  | 3%                                              |