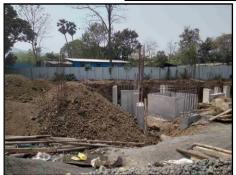

LEVEL OF COMPLETEION:

| Building /<br>Wing | Present stage of Construction                                                                               | % of work completion | % of construction cost incurred till 31.03.2024 |
|--------------------|-------------------------------------------------------------------------------------------------------------|----------------------|-------------------------------------------------|
| 1/A&B              | Excavation & Footing work is completed, Plinth work is in progress                                          | 5%                   | 1/                                              |
| 2 / C              | Plinth work is completed, Part 1st floors slab work is completed & part 1st floor slab work is in progress. | 10%                  | 3%                                              |