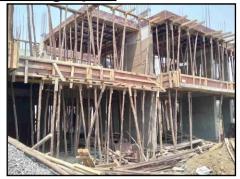

LEVEL OF COMPLETEION:

| Building /<br>Wing | Present stage of Construction                                                                               | % of work completion | % of construction cost incurred till 31.03.2024 |
|--------------------|-------------------------------------------------------------------------------------------------------------|----------------------|-------------------------------------------------|
| 1/A&B              | Excavation & Footing work is completed, Plinth work is in progress                                          | 5%                   | 1/                                              |
| 2 / C              | Plinth work is completed, Part 1st floors slab work is completed & part 1st floor slab work is in progress. | 10%                  | 3%                                              |