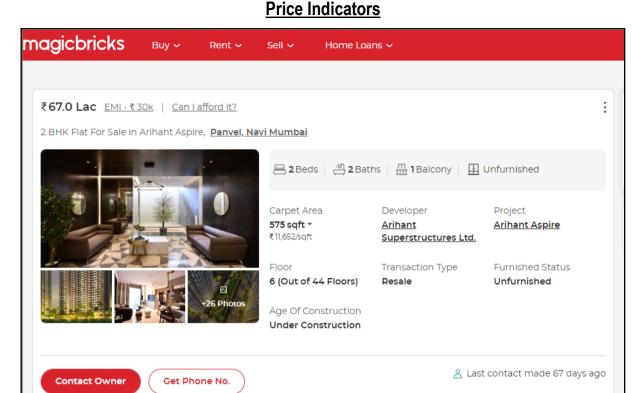

------|------------------------|--------------|----------------------------------|
| 1          | Viratnagari                  | Shree<br>Vasturachana<br>Realtors | P52000020422  | 400.90                 | 39,00,000.00 | 9,750.00                         |
| 2          | Arihant<br>Aspire<br>Phase I | Arihant Abode Ltd.                | P52000014107  | 575.00                 | 67,00,000.00 | 11,652.00                        |
| 3          | Sai Proviso<br>County        | Proviso Builders and Developers   | P521700002042 | 461.00                 | 41,00,000.00 | 8,894.00                         |
| 4          | Divine<br>Complex            | Divine Builders &<br>Developers   | P52000014112  | 359.81                 | 32,00,000.00 | 8,894.00                         |







## Page 30 of 42









# **Price Indicators**





# Justification for price /rate

The Market Value of the property is based on facts of markets discovered by us during our enquiries, however the government rate value in this case is less than the market value arrived by us. We are of the opinion that the value arrive by us will prove to be correct if an Auction of the subject property is carried out. As far as Market Value in Index II is concerned, it is not possible to comment on same, may be government rates are fixed by sampling during same point of time in part and whereas, Market values change every month.

In most of the cases the actual deal amount or Transaction value is not reflected in Index II because of various Market practices. As Valuer, we always try to give a value which is correct refl