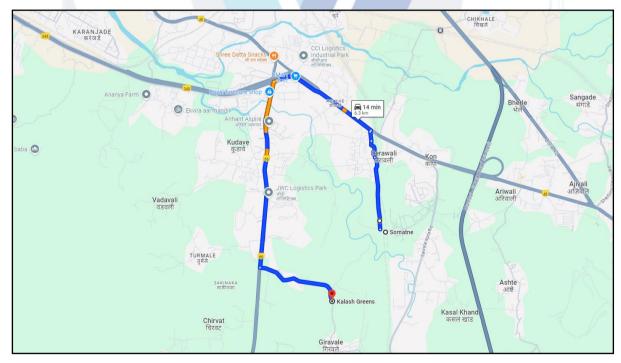

## 1. Location Details:

Proposed Residential Building on Land Bearing Survey. No. 99 / 2 & 99 / 3, Village - Giravale, Taluka - Panvel, District - Raigad. It is about 5.9 Km. travelling distance from Somatne Railway station. Surface transport to the property is by buses, taxis & private vehicles. The property is in developed locality. All the amenities like shops, banks, hotels, markets, schools, hospitals, etc. are all available in the surrounding locality. The area is middle class & developing.