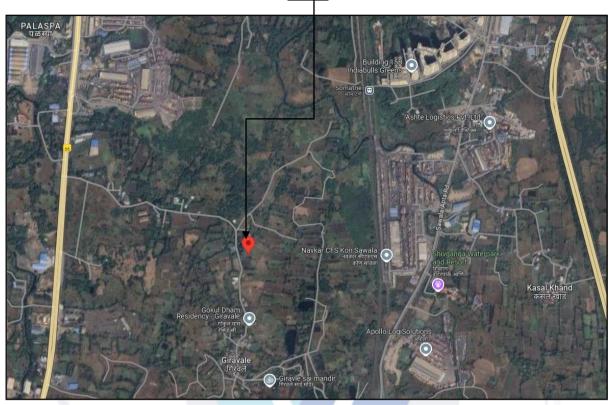

## 1. Location Details:

Proposed Residential Building on Land Bearing Survey. No. 99 / 2 & 99 / 3, Village - Giravale, Taluka - Panvel, District - Raigad. It is about 5.9 Km. travelling distance from Somatne Railway station. Surface transport to the property is by buses, taxis & private vehicles. The property is in developed locality. All the amenities like shops, banks, hotels, markets, schools, hospitals, etc. are all available in the surrounding locality. The area is middle class & developing.