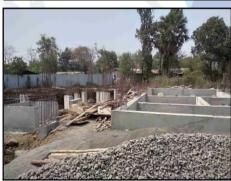

LEVEL OF COMPLETEION:

| Building /<br>Wing | Present stage of Construction                                                                               | % of work completion | % of construction cost incurred till 31.03.2024 |
|--------------------|-------------------------------------------------------------------------------------------------------------|----------------------|-------------------------------------------------|
| 1/A&B              | Excavation & Footing work is completed, Plinth work is in progress                                          | 5%                   | 1/                                              |
| 2 / C              | Plinth work is completed, Part 1st floors slab work is completed & part 1st floor slab work is in progress. | 10%                  | 3%                                              |