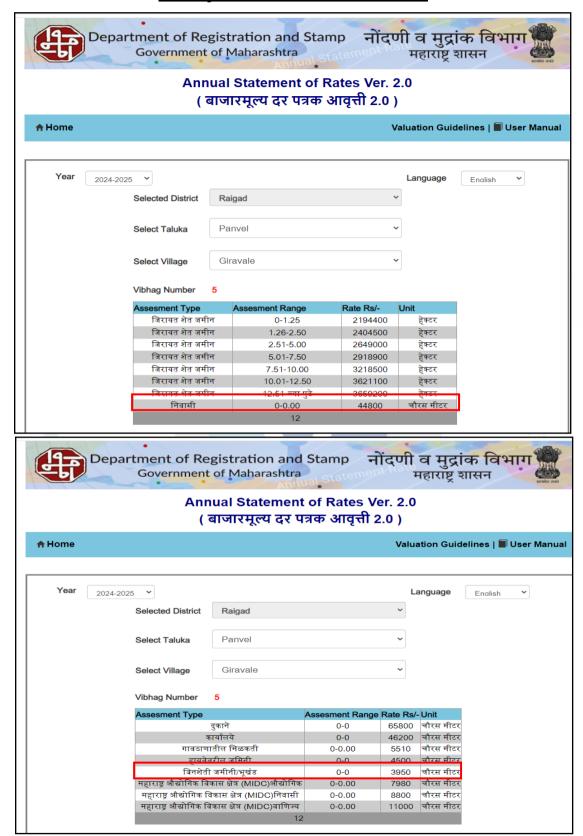

certified Trial Balance Sheet of the project)     |                   |
| Less:                                                         | -                 |
| Present Value of the project potential/ Land Value as on Date | (TM) Rs. 9.17     |
| The realizable value of the property                          | Rs. 8.26          |
| Distress value of the property                                | Rs. 7.34          |







# **Actual Site Photographs**





















Valuers & Appraisers
Architects &
Interior Designers (I)
TEV Consultants
Lender's Engineer

# Route Map of the property Site u/r







# Latitude Longitude: 18°56'34.5"N 73°08'22.0"E

Note: The Blue line shows the route to site from nearest railway station (Somatne– 5.8 KM.)



Since 1989





# Ready Reckoner 2024 – 2025







# **Registered Sales Instances**

| 4081398                                                                                                                                                                                                                                                                                                                                                                                                                                     | सूची क्र.2                                                                                                                                                 | दुय्यम निबंधक : सह दु.नि.पनवेल 3