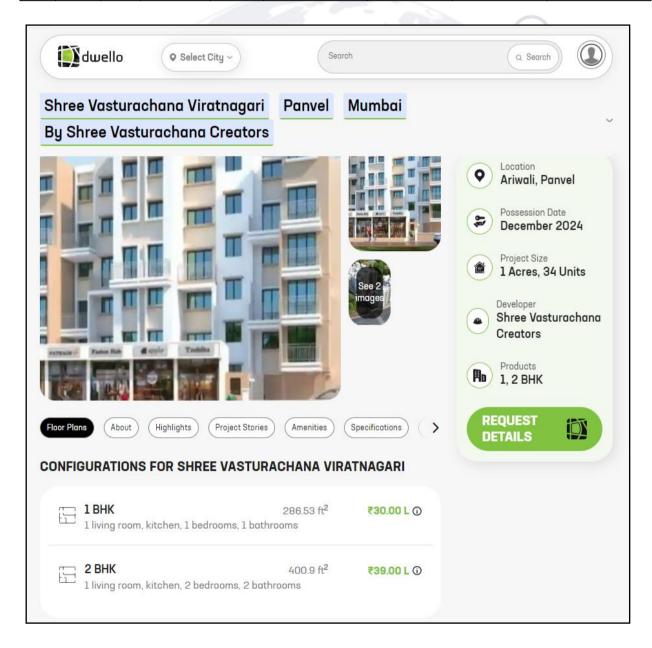

## **About Project:**

Bhoomi Kalash Greens is offering property for sale. Check out some Apartment. Available configurations include 1 BHK, 2 BHK formats in Panvel. It is a Under Construction project by Bhoomi Kalash Group. Bhoomi Kalash Greens is set in an area of 1.04 Acres and is complete with various modern-day amenities. Bhoomi Kalash Greens was launched in October 2023 and possession date is Mar, 2028. There are 154 units in Bhoomi Kalash Greens. There are 3 buildings. Bhoomi Kalash Greens is located in Gut No. 99/2 & 99/3at Giravale, Panvel. Bhoomi Kalash Greens is a RERA registered project with ID P52000052750.