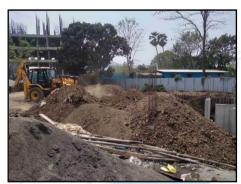

LEVEL OF COMPLETEION:

| Building /<br>Wing | Present stage of Construction                                                                               | % of work completion | % of construction cost incurred till 31.03.2024 |
|--------------------|-------------------------------------------------------------------------------------------------------------|----------------------|-------------------------------------------------|
| 1/A&B              | Excavation & Footing work is completed, Plinth work is in progress                                          | 5%                   | 1/                                              |
| 2 / C              | Plinth work is completed, Part 1st floors slab work is completed & part 1st floor slab work is in progress. | 10%                  | 3%                                              |