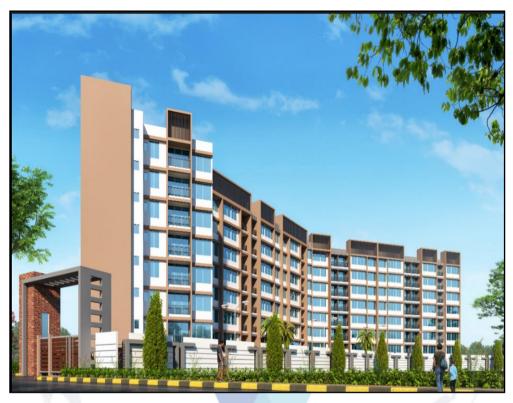

# PROJECT VALUATION REPORT

**Details of the property under consideration:** 

Name of Project: "Kalash Greens"

"Kalash Greens", Proposed Residential Building on Land Bearing Survey. No. 99 / 2 & 99 / 3, Village - Giravale, Taluka - Panvel, District - Raigad, Pin Code - 410 221, State - Maharashtra, Country - India.

M/s. Bhoomi Kalash Group is developing a Residential cum building on Land Bearing Survey. No. 99 / 2 & 99 / 3, Village - Giravale, Taluka - Panvel, District - Raigad, Pin Code - 410 221, State - Maharashtra, Country – India. Project is comprising Residential Building.

Residential Building is proposed of Part Ground Floor + Part Stilt+ 1st to 7th Upper Floors Residential Floors with total RERA carpet area of 73,286.96 Sq. Ft. which consists 1 BHK & 2 BHK units with 95 nos. of Sell flats & 59 nos. of Land Owner's Flats, providing with Fitness Centre, Society Office, & Other Amenities.