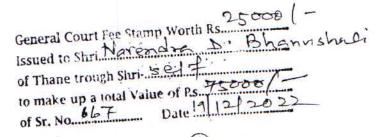

AND WHEREAS meantime by and under Release Deed dated 05.04.2024 which was duly registered in the Office of Sub-Registrar of Assurances, Thane at Sr. No.TNN-2/10074/2024, said Mr. Abhishek Narendra Bhanushali and Mr. Jayesh Narendra Bhanushali have released/relinquished their undivided right over the Said Flat in favour of their father i.e. said Mr. Narendra Dattatray Bhanushali, in consideration of natural love and affection towards their father and on terms and conditions contained therein. Thus said Mr. Narendra Dattatray Bhanushali i.e. TRANSFEROR herein became sole owner of the Said Flat and assets of the Said Society;

1): नाव:-श्री. नरेंद्र दत्तात्रय भानुशाली - - वय:-69; पत्ता:-फ्लॉट नं: -, माळा नं: -, इमारतीचे नाव: ए/704, रिवेरा, सिद्धेश्वर गार्डन, ढोकळी नाका, कोलशेत रोड, ठाणे, ब्लॉक नं: -, रोड नं: -, महाराष्ट्र, THANE. पिन कोड:-400607 पॅन नं:-ACSPB8149F