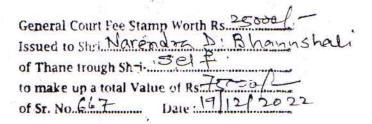

### RECEIPT

RECEIVED of and from the TRANSFEREES abovenamed, an amount of Rs.68,90,000/- (Rupees Sixty Eight lakhs Ninety thousand only) being the part price or consideration towards sale of the Said Premises as under:-

| Sr.<br>No. | Bank Name | Cheque/ Reference<br>No.   | Date       | Amount<br>(Rs.) |
|------------|-----------|----------------------------|------------|-----------------|
| 1.         | HDFC Bank | 000003                     | 02.02.2024 | 1,00,000/-      |
| 2.         | HDFC Bank | 404015170207               | 09.02.2024 | 3,00,000/-      |
| 3.         | HDFC Bank | NB171245416560052<br>42985 | 17.04.2024 | 40,00,000/-     |
| 4.         | HDFC Bank | NB181142432670022<br>75043 | 18.04.2024 | 24,90,000/-     |

WITNESSES :-

WE SAY RECEIVED Rs.68,90,000/-.

2. Sau

TRANSFEROR.

Receipt (payti)

74/10074 Friday, April 05, 2024 10:44 AM

पावती

दस्त क्रमाक्वव