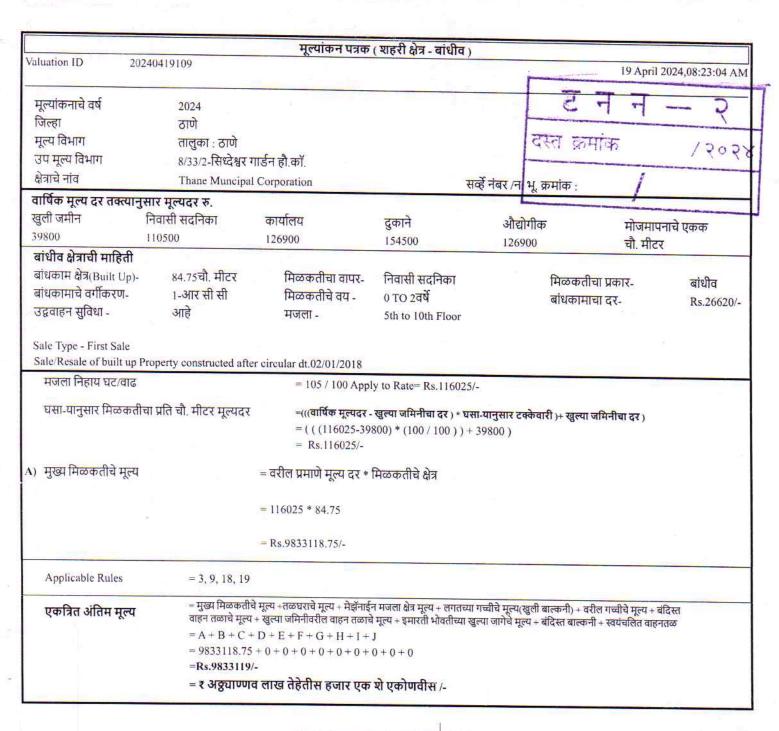

₹. 30600.00

आपणास मूळ दस्त ,थंबनेल प्रिंट,सूची-२ अंदाजे 10:26 AM ह्या वेळेस मिळेल.

बाजार मुल्य: रु.9833118.75 /-मोबदला रु.11000000/-

भरलेले मुद्रांक शुल्क : रु. 770000/-

Joint Sub Registrar Thane 2

1) देयकाचा प्रकारः DHC रक्कम: रु.600/-