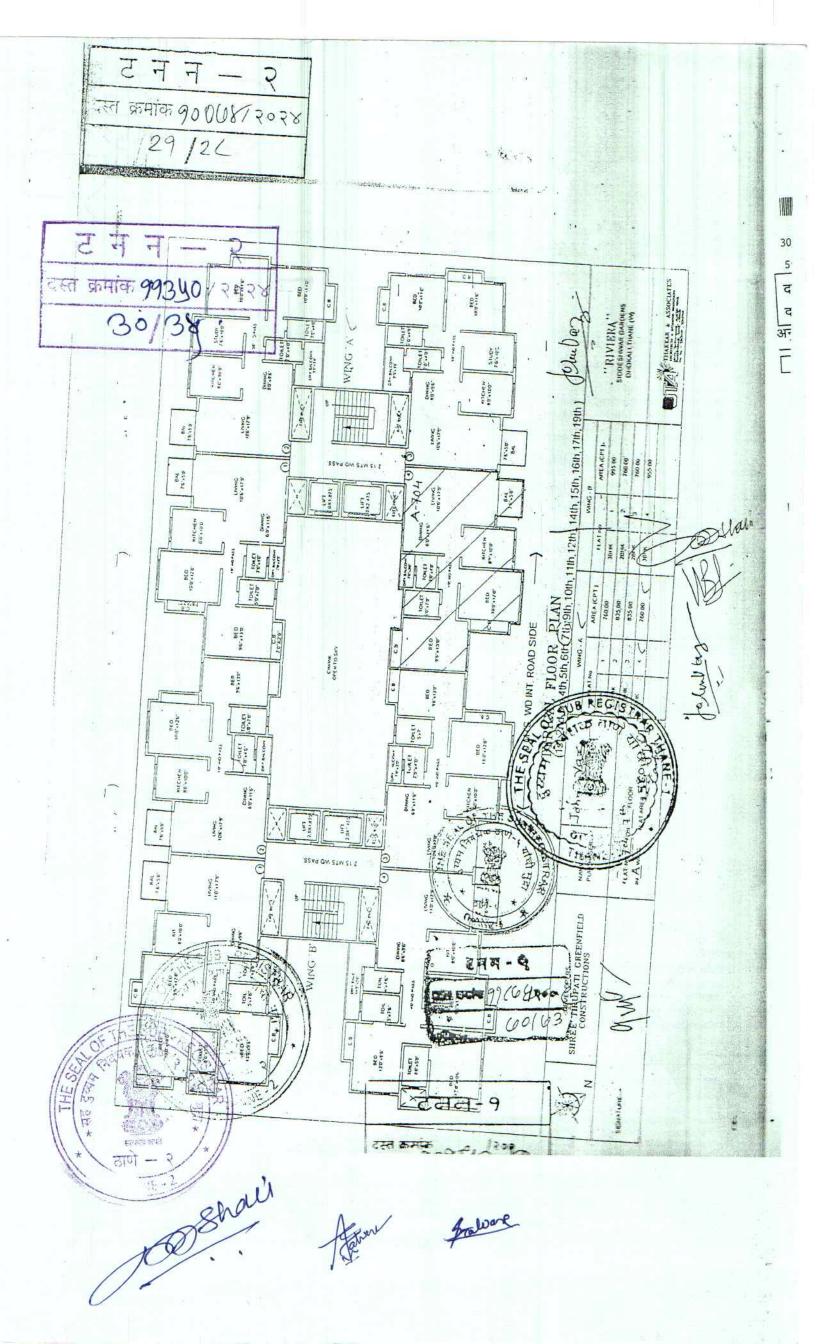

WHEREAS one M/s. Shree Tirupati Greenfield Developers, a Partnership Firm registered under the provisions of the Indian Partnership Act 1930, having its office at : Ms. Dewanchand Hansraj Compound, Dhokali, Kolshet Road, Thane (W) - 400 607 (hereinafter referred to as "SAID BUILDER") by and under under plans sanctioned by Thane Municipal Corporation Commencement Certificate bearing V.P. No. 2001/90/TMC/TDD/65, dated 02.05.2008 had constructed cluster of 6 buildings which include Building comprising of Stilt + 19 Floors + 20 Part, in the housing complex popularly known as "SIDDHESHWAR GARDEN" (hereinafter referred to as the "SAID **COMPLEX**") constructed on amalgamation of plots of land bearing New Survey No. 9/1/1-C, 9/1/1-D, 9/1/1-E, 9/1/1-F, 9/1/1-G, 9/2/1, 9/2/2, 9/1-B of Village Dhokali, situate, lying and being at Kolshet Road, Thane, Taluka and District Thane and within the limits of Thane Municipal Corporation. The Said Builder had obtained Occupation Certificate in respect of Building 'E' separately bearing V.P. No. 2001/90/TMC/TDD/228, dated 30.07.2010;

AND WHEREAS by and under Agreement for Sale dated 31.12.2009, which was duly registered on Sr. No.TNN-5/11876/2009 at Sub-Registrar of

Action Brown

Josepali ...

टनन-२

. 2 .

Assurances, Thane (hereinafter referred to as "SAID PRINCIPAL AGREEMENT") one Mr. John Vaz purchased from Said Builder a Residential Premises bearing Flat No.704 admeasuring 760 sq. fts. carpet area on Seventh Floor in A-wing of the Building 'E' known as "RIVIERA" ALONGWITH One Reserved Parking No.S-17 in the Said Complex, which is more particularly described in the Schedule written hereunder (above referred Residential Flat alongwith Parking are hereinafter collectively referred to as the "SAID FLAT");

### - ALL THAT PREMISES BEING

A Residential Premises bearing **Flat No.704** admeasuring **760** sq. fts. carpet area on Seventh Floor in A-wing of the Building 'E' now known as "RIVIERA CO-OPERATIVE HOUSING SOCIETY LTD." ALONGWITH One Reserved Parking No.S-17 in the Said Complex i.e. "SIDDHESHWAR GARDEN" which is standing on amalgamation of plots of land bearing New Survey No. 9/1/1-C, 9/1/1-D, 9/1/1-E, 9/1/1-F, 9/1/1-G, 9/2/1, 9/2/2, 9/1-B of Village Dhokali, situate, lying and being at Kolshet Road, Thane, Taluka and District Thane and within the limits of Thane Municipal Corporation.