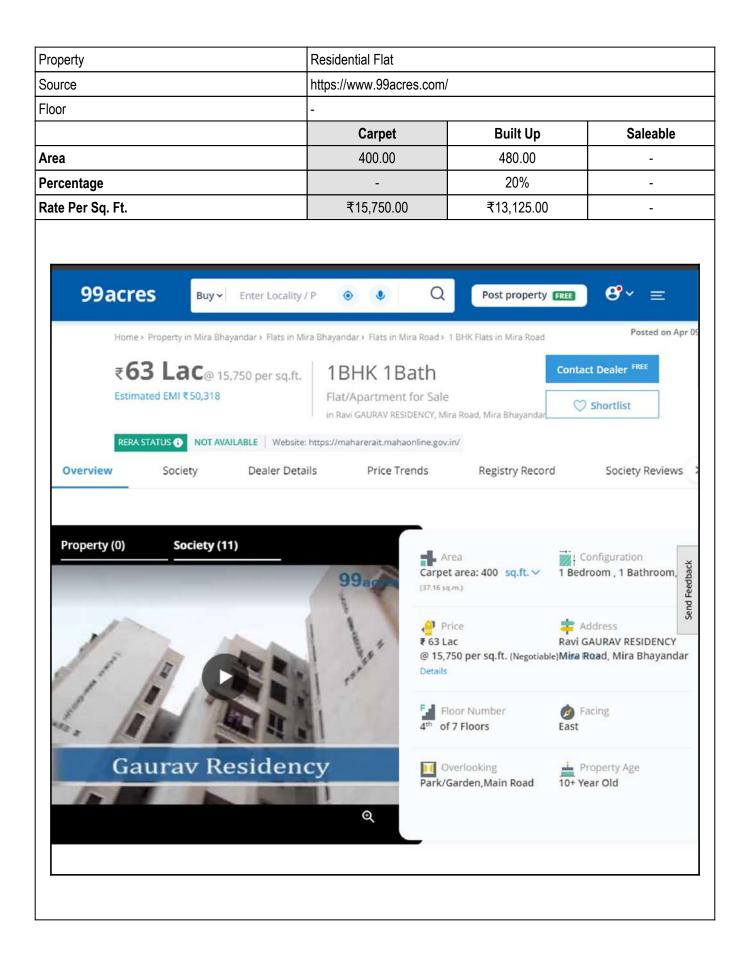

## Method of Valuation / Approach

The sales comparison approach uses the market data of sale prices to estimate the value of a real estate property. Property valuation in this method is done by comparing a property to other similar properties that have been recently sold. Comparable properties, also known as comparables, or comps, must share certain features with the property in question. Some of these include physical features such as square footage, number of rooms, condition, and age of the building; however, the most important factor is no doubt the location of the property. Adjustments are usually needed to account for differences as no two properties are exactly the same. To make proper adjustments when comparing properties, real estate appraisers must know the differences between the comparable properties and how to value these differences. The sales comparison approach is commonly used for Residential Flat, where there are typically many comparables available to analyze. As the property is a Residential Flat, we have adopted Sale Comparison Approach Method for the purpose of valuation . The Price for similar type of property in the nearby vicinity is in the range of ₹ 13910.00 to ₹ 15750.00 per Sq. Ft. on Carpet Area / ₹ 11597.00 to ₹ 13125.00 per Sq. Ft. on BuiltUp Area. Considering the rate with attached report, current market conditions, demand and supply position, Flat size, location, upswing in real estate prices, sustained demand for Residential Flat, all round development of Residential and Commercial application in the locality etc. We estimate ₹14.325.00 per Sq. Ft. on Carpet Area for valuation.