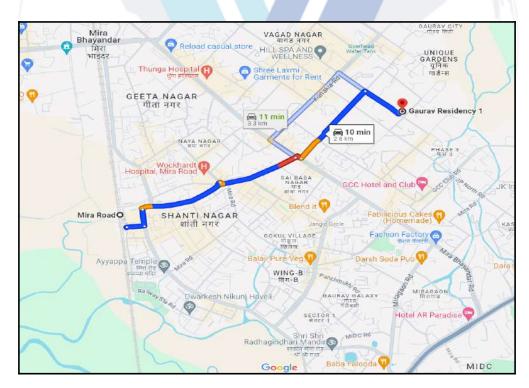

#### Longitude Latitude: 19°17'22.5"N 72°52'36.7"E

Note: The Blue line shows the route to site distance from nearest Railway Station (Mira Road - 2.8 km.).