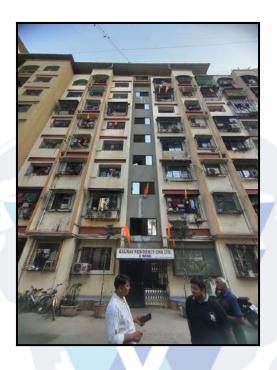

# Valuation Report of the Immovable Property

Details of the property under consideration:

Name of Owner : Mr. Nitin Rameshchandra Mishra & Mr. Rameshchandra S. Mishra

Residential Flat No. 202, 2<sup>nd</sup> Floor, Wing - C, **"Gaurav Residency C Wing Co-op. Hsg. Soc. Ltd."**, Gaurav Residency Phase - 1, Near Mayor Bungalow, Next To Marigold, Baverly Park, Mira Road (East), Taluka - Thane, District - Thane, PIN - 401 107, State - Maharashtra, India.

## VALUATION OPINION REPORT

This is to certify that the property bearing Residential Flat No. 202, 2<sup>nd</sup> Floor, Wing - C, "Gaurav Residency C Wing Co-op. Hsg. Soc. Ltd.", Gaurav Residency Phase - 1, Near Mayor Bungalow, Next To Marigold, Baverly Park, Mira Road (East), Taluka - Thane, District - Thane, PIN - 401 107, State - Maharashtra, India belongs to Mr. Nitin Rameshchandra Mishra & Mr. Rameshchandra S. Mishra.