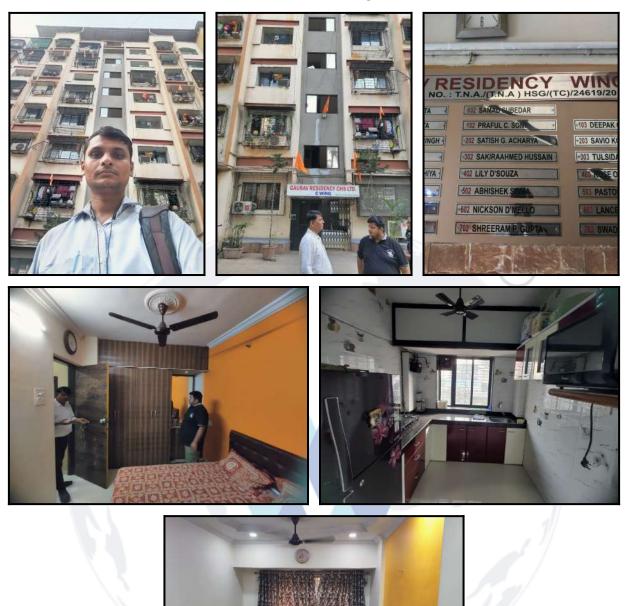

| Good                                          |
| Likely rental values in future                                                                                                                                                                                                     | ₹ 11,500/- (Expected rental income per month) |
| Any likely income it may generate                                                                                                                                                                                                  | Rental Income                                 |



Since 1989



## **Actual Site Photographs**





Since 1989

Vastukala Consultants (I) Pvt. Ltd.



## Route Map of the property



Note: Red marks shows the exact location of the property



#### Longitude Latitude: 19°17'22.5"N 72°52'36.7"E

Note: The Blue line shows the route to site distance from nearest Railway Station (Mira Road - 2.8 km.).



## **Ready Reckoner Rate**

| New Managalika Area       Said of the control of the co |                     | Department of<br>Registration & Stamps<br>Government Of Maharashtra |             |        |        | नोंदणी<br>र्ग<br>महार | J.     | Ê.              |                           |     |
|---------------------------------------------------------------------------------------------------------------------------------------------------------------------------------------------------