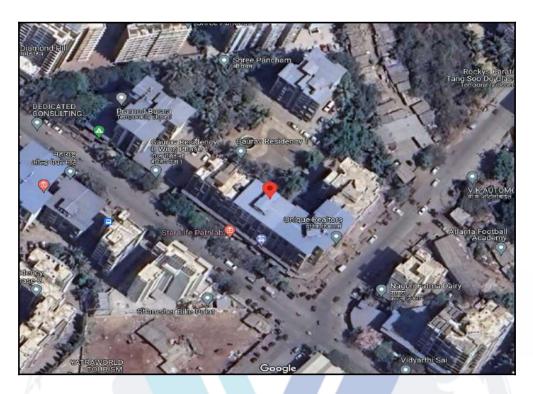

## Route Map of the property

Note: Red marks shows the exact location of the property