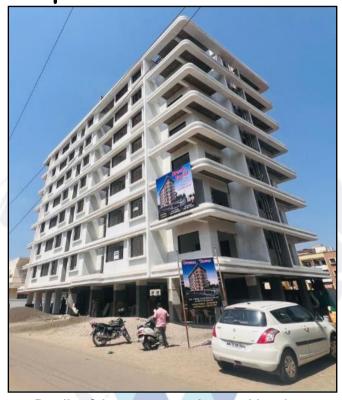

# Valuation Report of the Immovable Property

Details of the property under consideration:

Name of Owner: Mr. Sameer Abbas Sayyad & Javeriya Abid Khan.

Residential Flat No. 704, Seventh Floor, "Dream Tower", Survey No. 9/1 to 9 &10 (Pt) + 9/1 to 9/9, Plot No. 01, Behind Ashoka Universal School, Khode Nagar, Tirumla Nagar, Pakhal Road, Village – Wadala, Taluka & District - Nashik, PIN Code - 422 006, State - Maharashtra, Country - India.

# **VALUATION OPINION REPORT**

This is to certify that the property Residential Flat No. 704, Seventh Floor," Dream Tower ", Survey No. 9/1 to 9 &10 (Pt) + 9/1 to 9/9, Plot No. 01, Behind Ashoka Universal School, Khode Nagar, Tirumla Nagar, Pakhal Road, Village – Wadala, Taluka & District - Nashik, PIN Code – 422 006, State – Maharashtra, Country – India. belongs to Name of Owner: Mr. Sameer Abbas Sayyad & Javeriya Abid Khan.