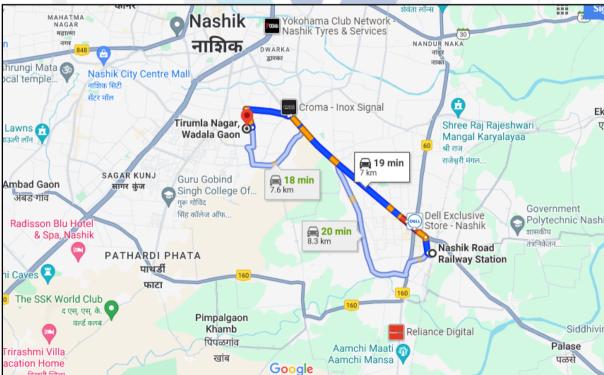

|     | Exte   | poting/Foundation<br>II Building RCC<br>ernal Brick work<br>ernal plastering<br>ation, plumbing & Sani | Completed Completed Completed Completed |     | Attached Toilet (i.e. 2BHK). The travelling distance from Nashik R Landmark: Behind Ashoka University At the time of inspection, the construction. Extent of complement of the complement of the construction | e property is at 7.0 Km.<br>oad Railway Station.<br>ersal School.<br>e property was under |  |
|-----|--------|--------------------------------------------------------------------------------------------------------|-----------------------------------------|-----|-------------------------------------------------------------------------------------------------------------------------------------------------------------------------------------------------------------------------------------------------------------------------------------------------------------------------------------------------------------------------------------------------------------------------------------------------------------------------------------------------------------------------------------------------------------------------------------------------------------------------------------------------------------------------------------------------------------------------------------------------------------------------------------------------------------------------------------------------------------------------------------------------------------------------------------------------------------------------------------------------------------------------------------------------------------------------------------------------------------------------------------------------------------------------------------------------------------------------------------------------------------------------------------------------------------------------------------------------------------------------------------------------------------------------------------------------------------------------------------------------------------------------------------------------------------------------------------------------------------------------------------------------------------------------------------------------------------------------------------------------------------------------------------------------------------------------------------------------------------------------------------------------------------------------------------------------------------------------------------------------------------------------------------------------------------------------------------------------------------------------------|-------------------------------------------------------------------------------------------|--|
| I   |        | ge, Staircase & Lobby o                                                                                |                                         |     | Completed                                                                                                                                                                                                                                                                                                                                                                                                                                                                                                                                                                                                                                                                                                                                                                                                                                                                                                                                                                                                                                                                                                                                                                                                                                                                                                                                                                                                                                                                                                                                                                                                                                                                                                                                                                                                                                                                                                                                                                                                                                                                                                                     |                                                                                           |  |
|     |        | Total                                                                                                  |                                         | 36% | work completed                                                                                                                                                                                                                                                                                                                                                                                                                                                                                                                                                                                                                                                                                                                                                                                                                                                                                                                                                                                                                                                                                                                                                                                                                                                                                                                                                                                                                                                                                                                                                                                                                                                                                                                                                                                                                                                                                                                                                                                                                                                                                                                |                                                                                           |  |
| 6.  | Loca   | tion of property                                                                                       |                                         | :   |                                                                                                                                                                                                                                                                                                                                                                                                                                                                                                                                                                                                                                                                                                                                                                                                                                                                                                                                                                                                                                                                                                                                                                                                                                                                                                                                                                                                                                                                                                                                                                                                                                                                                                                                                                                                                                                                                                                                                                                                                                                                                                                               |                                                                                           |  |
|     | a)     | Plot No. / Survey No.                                                                                  |                                         | :   | Survey No. 9/ 1 to 9 &10 (Pt) + 9/                                                                                                                                                                                                                                                                                                                                                                                                                                                                                                                                                                                                                                                                                                                                                                                                                                                                                                                                                                                                                                                                                                                                                                                                                                                                                                                                                                                                                                                                                                                                                                                                                                                                                                                                                                                                                                                                                                                                                                                                                                                                                            | 1 to 9/9, Plot No. 01                                                                     |  |
|     | b)     | Door No.                                                                                               |                                         | 1   | Residential Flat No.704                                                                                                                                                                                                                                                                                                                                                                                                                                                                                                                                                                                                                                                                                                                                                                                                                                                                                                                                                                                                                                                                                                                                                                                                                                                                                                                                                                                                                                                                                                                                                                                                                                                                                                                                                                                                                                                                                                                                                                                                                                                                                                       | \ \ \ \ \ \ \ \ \ \ \ \ \ \ \ \ \ \ \                                                     |  |
|     | c)     | C.T.S. No. / Village                                                                                   |                                         | :   | Village – Wadala                                                                                                                                                                                                                                                                                                                                                                                                                                                                                                                                                                                                                                                                                                                                                                                                                                                                                                                                                                                                                                                                                                                                                                                                                                                                                                                                                                                                                                                                                                                                                                                                                                                                                                                                                                                                                                                                                                                                                                                                                                                                                                              |                                                                                           |  |
|     | d)     | Ward / Taluka                                                                                          |                                         | :   | Taluka – Nashik                                                                                                                                                                                                                                                                                                                                                                                                                                                                                                                                                                                                                                                                                                                                                                                                                                                                                                                                                                                                                                                                                                                                                                                                                                                                                                                                                                                                                                                                                                                                                                                                                                                                                                                                                                                                                                                                                                                                                                                                                                                                                                               |                                                                                           |  |
|     | e)     | Mandal / District                                                                                      |                                         | 1   | District – Nashik                                                                                                                                                                                                                                                                                                                                                                                                                                                                                                                                                                                                                                                                                                                                                                                                                                                                                                                                                                                                                                                                                                                                                                                                                                                                                                                                                                                                                                                                                                                                                                                                                                                                                                                                                                                                                                                                                                                                                                                                                                                                                                             |                                                                                           |  |
|     | f)     | Date of issue and valid                                                                                | dity of layout of                       | Æ   | Copy of Approved Building                                                                                                                                                                                                                                                                                                                                                                                                                                                                                                                                                                                                                                                                                                                                                                                                                                                                                                                                                                                                                                                                                                                                                                                                                                                                                                                                                                                                                                                                                                                                                                                                                                                                                                                                                                                                                                                                                                                                                                                                                                                                                                     |                                                                                           |  |
|     |        | approved map / plan                                                                                    |                                         |     | Commencement Certificate No                                                                                                                                                                                                                                                                                                                                                                                                                                                                                                                                                                                                                                                                                                                                                                                                                                                                                                                                                                                                                                                                                                                                                                                                                                                                                                                                                                                                                                                                                                                                                                                                                                                                                                                                                                                                                                                                                                                                                                                                                                                                                                   |                                                                                           |  |
|     | g)     | Approved map / plan is                                                                                 | suing authority                         |     | dated.07.10.2022 issued by Executive Engineer Town Planning Nashik Municipal Corporation, Nashik.                                                                                                                                                                                                                                                                                                                                                                                                                                                                                                                                                                                                                                                                                                                                                                                                                                                                                                                                                                                                                                                                                                                                                                                                                                                                                                                                                                                                                                                                                                                                                                                                                                                                                                                                                                                                                                                                                                                                                                                                                             |                                                                                           |  |
|     | h)     | Whether genuineness of approved map/ plan is                                                           |                                         |     | Yes                                                                                                                                                                                                                                                                                                                                                                                                                                                                                                                                                                                                                                                                                                                                                                                                                                                                                                                                                                                                                                                                                                                                                                                                                                                                                                                                                                                                                                                                                                                                                                                                                                                                                                                                                                                                                                                                                                                                                                                                                                                                                                                           | ry                                                                                        |  |
|     | i)     | Any other comme empanelled valuers of approved plan                                                    |                                         |     | No                                                                                                                                                                                                                                                                                                                                                                                                                                                                                                                                                                                                                                                                                                                                                                                                                                                                                                                                                                                                                                                                                                                                                                                                                                                                                                                                                                                                                                                                                                                                                                                                                                                                                                                                                                                                                                                                                                                                                                                                                                                                                                                            | . 1//                                                                                     |  |
| 7.  | Posta  | al address of the property                                                                             |                                         | :   | Residential Flat No. 704, Seventh                                                                                                                                                                                                                                                                                                                                                                                                                                                                                                                                                                                                                                                                                                                                                                                                                                                                                                                                                                                                                                                                                                                                                                                                                                                                                                                                                                                                                                                                                                                                                                                                                                                                                                                                                                                                                                                                                                                                                                                                                                                                                             |                                                                                           |  |
|     |        |                                                                                                        |                                         |     | Survey No. 9/ 1 to 9 &10 (Pt) +                                                                                                                                                                                                                                                                                                                                                                                                                                                                                                                                                                                                                                                                                                                                                                                                                                                                                                                                                                                                                                                                                                                                                                                                                                                                                                                                                                                                                                                                                                                                                                                                                                                                                                                                                                                                                                                                                                                                                                                                                                                                                               |                                                                                           |  |
|     |        |                                                                                                        |                                         |     | Behind Ashoka Universal Schoo                                                                                                                                                                                                                                                                                                                                                                                                                                                                                                                                                                                                                                                                                                                                                                                                                                                                                                                                                                                                                                                                                                                                                                                                                                                                                                                                                                                                                                                                                                                                                                                                                                                                                                                                                                                                                                                                                                                                                                                                                                                                                                 | •                                                                                         |  |
|     |        |                                                                                                        |                                         |     | Nagar, Pakhal Road, Village – W                                                                                                                                                                                                                                                                                                                                                                                                                                                                                                                                                                                                                                                                                                                                                                                                                                                                                                                                                                                                                                                                                                                                                                                                                                                                                                                                                                                                                                                                                                                                                                                                                                                                                                                                                                                                                                                                                                                                                                                                                                                                                               |                                                                                           |  |
|     |        |                                                                                                        |                                         |     | Nashik, PIN Code – 422 006 Country – India.                                                                                                                                                                                                                                                                                                                                                                                                                                                                                                                                                                                                                                                                                                                                                                                                                                                                                                                                                                                                                                                                                                                                                                                                                                                                                                                                                                                                                                                                                                                                                                                                                                                                                                                                                                                                                                                                                                                                                                                                                                                                                   | , State – Manarasntra,                                                                    |  |
| 8.  | City / | ' Town                                                                                                 |                                         |     | Village – Wadala                                                                                                                                                                                                                                                                                                                                                                                                                                                                                                                                                                                                                                                                                                                                                                                                                                                                                                                                                                                                                                                                                                                                                                                                                                                                                                                                                                                                                                                                                                                                                                                                                                                                                                                                                                                                                                                                                                                                                                                                                                                                                                              |                                                                                           |  |
| 0.  |        | dential area                                                                                           |                                         |     | Yes                                                                                                                                                                                                                                                                                                                                                                                                                                                                                                                                                                                                                                                                                                                                                                                                                                                                                                                                                                                                                                                                                                                                                                                                                                                                                                                                                                                                                                                                                                                                                                                                                                                                                                                                                                                                                                                                                                                                                                                                                                                                                                                           |                                                                                           |  |
|     |        | mercial area                                                                                           |                                         |     | No                                                                                                                                                                                                                                                                                                                                                                                                                                                                                                                                                                                                                                                                                                                                                                                                                                                                                                                                                                                                                                                                                                                                                                                                                                                                                                                                                                                                                                                                                                                                                                                                                                                                                                                                                                                                                                                                                                                                                                                                                                                                                                                            |                                                                                           |  |
|     |        | strial area                                                                                            |                                         | :   | No                                                                                                                                                                                                                                                                                                                                                                                                                                                                                                                                                                                                                                                                                                                                                                                                                                                                                                                                                                                                                                                                                                                                                                                                                                                                                                                                                                                                                                                                                                                                                                                                                                                                                                                                                                                                                                                                                                                                                                                                                                                                                                                            |                                                                                           |  |
| 9.  |        | sification of the area                                                                                 |                                         | Ė   | -                                                                                                                                                                                                                                                                                                                                                                                                                                                                                                                                                                                                                                                                                                                                                                                                                                                                                                                                                                                                                                                                                                                                                                                                                                                                                                                                                                                                                                                                                                                                                                                                                                                                                                                                                                                                                                                                                                                                                                                                                                                                                                                             |                                                                                           |  |
|     |        | h / Middle / Poor                                                                                      |                                         |     | Middle Class                                                                                                                                                                                                                                                                                                                                                                                                                                                                                                                                                                                                                                                                                                                                                                                                                                                                                                                                                                                                                                                                                                                                                                                                                                                                                                                                                                                                                                                                                                                                                                                                                                                                                                                                                                                                                                                                                                                                                                                                                                                                                                                  |                                                                                           |  |
|     |        | ban / Semi Urban / Rural                                                                               |                                         |     | Urban                                                                                                                                                                                                                                                                                                                                                                                                                                                                                                                                                                                                                                                                                                                                                                                                                                                                                                                                                                                                                                                                                                                                                                                                                                                                                                                                                                                                                                                                                                                                                                                                                                                                                                                                                                                                                                                                                                                                                                                                                                                                                                                         |                                                                                           |  |
| 10. |        | ing under Corporation                                                                                  |                                         | :   | Village - Wadala                                                                                                                                                                                                                                                                                                                                                                                                                                                                                                                                                                                                                                                                                                                                                                                                                                                                                                                                                                                                                                                                                                                                                                                                                                                                                                                                                                                                                                                                                                                                                                                                                                                                                                                                                                                                                                                                                                                                                                                                                                                                                                              |                                                                                           |  |
|     |        | hayat / Municipality                                                                                   | 3                                       |     | Nashik Municipal Corporation                                                                                                                                                                                                                                                                                                                                                                                                                                                                                                                                                                                                                                                                                                                                                                                                                                                                                                                                                                                                                                                                                                                                                                                                                                                                                                                                                                                                                                                                                                                                                                                                                                                                                                                                                                                                                                                                                                                                                                                                                                                                                                  |                                                                                           |  |