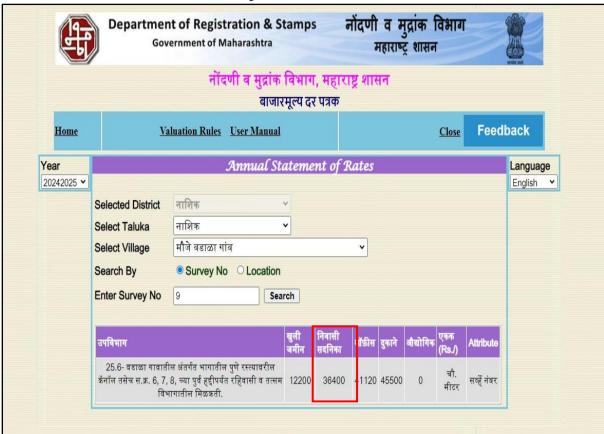

Considering various parameters recorded, existing economic scenario, and the information that is available with reference to the development of neighborhood and method selected for valuation, we are of the opinion that, the property premises can be assessed and valued for this particular purpose at ₹ 36,42,400.00 (Rupees Thirty-Six Lakh Forty-Two Thousand Four Hundred Only). As per Site Inspection 86% Construction Work is Completed. The valuation of the property is based on the documents produced by the concern. Legal aspects have not been taken into considerations while preparing this valuation report.