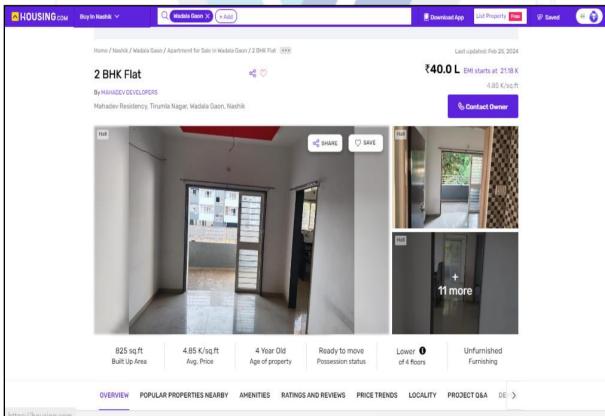

Considering various parameters recorded, existing economic scenario, and the information that is available with reference to the development of neighborhood and method selected for valuation, we are of the opinion that, the property premises can be assessed and valued for this particular purpose at ₹ 36,42,400.00 (Rupees Thirty-Six Lakh Forty-Two Thousand Four Hundred Only). As per Site Inspection 86% Construction Work is Completed. The valuation of the property is based on the documents produced by the concern. Legal aspects have not been taken into considerations while preparing this valuation report.