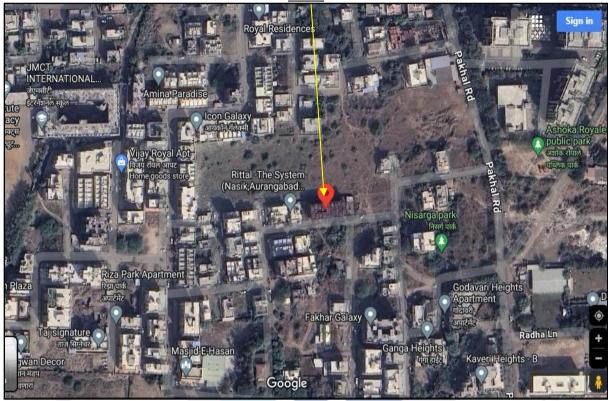

# Valuation Report of the Immovable Property

Details of the property under consideration:

Name of Owner: Mr. Sameer Abbas Sayyad & Javeriya Abid Khan.

Residential Flat No. 704, Seventh Floor, "Dream Tower", Survey No. 9/1 to 9 &10 (Pt) + 9/1 to 9/9, Plot No. 01, Behind Ashoka Universal School, Khode Nagar, Tirumla Nagar, Pakhal Road, Village – Wadala, Taluka & District - Nashik, PIN Code - 422 006, State - Maharashtra, Country - India.

Longitude Latitude: 19°58'35.0"N 73°47'48.9"E