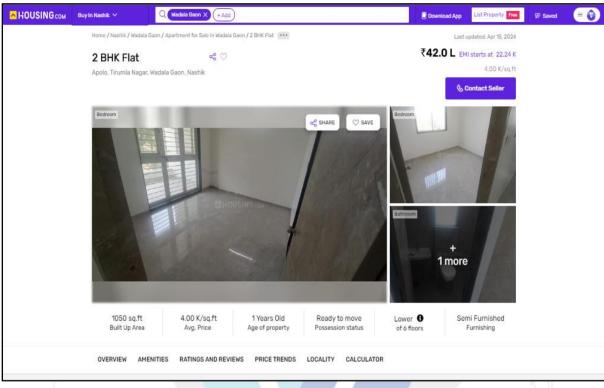

Considering various parameters recorded, existing economic scenario, and the information that is available with reference to the development of neighborhood and method selected for valuation, we are of the opinion that, the property premises can be assessed and valued for this particular purpose at ₹ 36,42,400.00 (Rupees Thirty-Six Lakh Forty-Two Thousand Four Hundred Only). As per Site Inspection 86% Construction Work is Completed. The valuation of the property is based on the documents produced by the concern. Legal aspects have not been taken into considerations while preparing this valuation report.