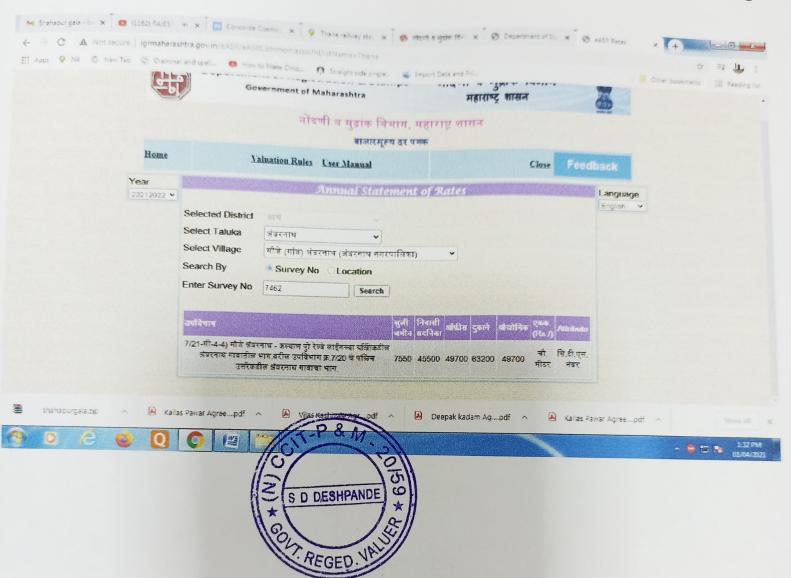

| 34.  | Valuation Method                                    | : | Composite Rate Method                                                                                                                                            |
|------|-----------------------------------------------------|---|------------------------------------------------------------------------------------------------------------------------------------------------------------------|
| 35.  | Current Fair Market Rate                            | : | Rs. 5,000/- to Rs. 5,500/- on Salable area Per Sq. ft.                                                                                                           |
| 36.  | Current Fair Market<br>Value                        | : | 800 sq. ft. x Rs. 5,300/- = Rs. 42,40,000/- (Rs. Forty Two Lakh Forty Thousand Only)                                                                             |
| 37.  | Market Value in respect of<br>work completed (100%) | : | Rs. 42,40,000/- (Rs. Forty Two Lakh Forty Thousand Only)                                                                                                         |
| 38.  | Realizable Sale Value                               | : | Rs. 42,40,000/- X 90% = Rs. 38,16,000/-<br>(Rs. Thirty Eight Lakh Sixteen Thousand Only)                                                                         |
| 39.  | Distress Sale Value                                 | : | Rs. 42,40,000/- X 80% = Rs. 33,92,000/-<br>(Rs. Thirty Three Lakh Ninety Two Thousand Only)                                                                      |
| 40.  | Basic For recommended rate                          | : | Market Enquiry, Location & Type of construction.                                                                                                                 |
| 41.  | Suggested sum assured for Fire Insurance Cover      | : | Rs. 12,00,000/-                                                                                                                                                  |
| 42   | Government Value                                    |   | Rs. 33,81,643/-                                                                                                                                                  |
| 42.  | Reason for deviations if any                        |   | Registrar's rates are for normal properties & they do not consider amenities, location, vastu-shastra compliance, Proximity to a temple, a school & college etc. |
| 43.  | Amenities / Extra fittings                          |   | Vitrified tiles flooring, Granite kitchen platform with full wall tiles, aluminum sliding window with secured grills, wooden door                                |
| 44.  | Agreement Date                                      | : |                                                                                                                                                                  |
| 45.  | Document Seen:                                      | : | Old Valuation Report of M/S. PRANJAL BHAGWATI Ref. No. PB/BNS/VR/BOB/UNR-4/1641 Dated 05.03.2018                                                                 |
| i)   | Registration Date                                   | : |                                                                                                                                                                  |
| ii)  | Registration No.                                    | : |                                                                                                                                                                  |
| iii) | Village                                             | : | Village Ambernath                                                                                                                                                |
| iv)  | Receipt No.                                         | : |                                                                                                                                                                  |
| V)   | Agreement between                                   | : |                                                                                                                                                                  |
| 46.  | Remark                                              | : | Flat no. 103 & 104 is as combined flat.                                                                                                                          |