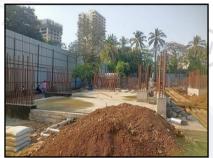

### **LEVEL OF COMPLETION:**

| Wing  | Present stage of Construction | Percentage of work completion |  |
|-------|-------------------------------|-------------------------------|--|
| A & B | Plinth work is in progress.   | 05%                           |  |