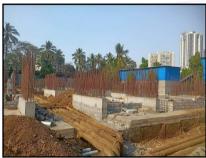

### **LEVEL OF COMPLETION:**

| Wing  | Present stage of Construction | Percentage of work completion |  |
|-------|-------------------------------|-------------------------------|--|
| A & B | Plinth work is in progress.   | 05%                           |  |