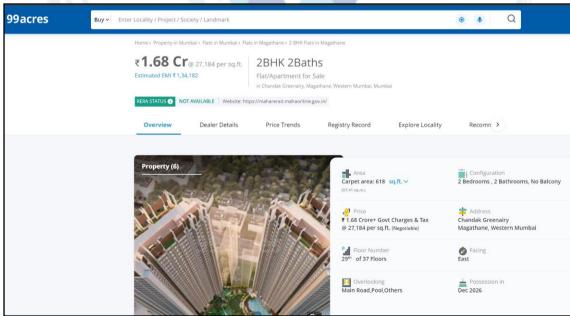

About " Shraddha Paradise" Project: Shraddha Paradise is an premium Project located in Borivali West, Mumbai Western Suburbs and well connected by major road(s) like Swami Vivekanand Road, Western Express Highway. The total area in which Shraddha Paradise has been built is 2 acre. This project has been developed by Shraddha Landmark who are one of the reputed developers in the Mumbai. The Project current status is New Launch. It has 209 Units. The RERA registration number of this project is P51800052244. Shraddha Prime Projects is one of the known real estate brands in Western Mumbai. Around 3 projects are upcoming. There are 3 projects of this builder, which are currently under-construction.