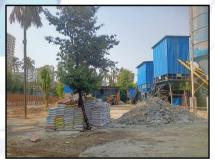

### **LEVEL OF COMPLETION:**

| Wing  | Present stage of Construction | Percentage of work completion |  |
|-------|-------------------------------|-------------------------------|--|
| A & B | Plinth work is in progress.   | 05%                           |  |

### DATE OF COMPLETION & FUTURE LIFE:

Expected completion date as informed by builder is December - 2028 (As per MAHARERA Certificate)

Since 1989 An ISO 9001: 2015 Certified Company

Future estimated life of the Structure is 60 years (after completion) Subject to proper, preventive periodic maintenance & Structural repairs.