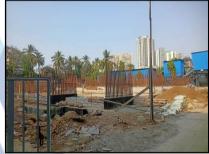

### **LEVEL OF COMPLETION:**

| Wing  | Present stage of Construction | Percentage of work completion |  |
|-------|-------------------------------|-------------------------------|--|
| A & B | Plinth work is in progress.   | 05%                           |  |

### DATE OF COMPLETION & FUTURE LIFE:

Expected completion date as informed by builder is December - 2028 (As per MAHARERA Certificate)

Since 1989 An ISO 9001: 2015 Certified Company

Future estimated life of the Structure is 60 years (after completion) Subject to proper, preventive periodic maintenance & Structural repairs.