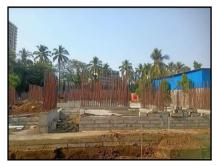

### **LEVEL OF COMPLETION:**

| Wing  | Present stage of Construction | Percentage of work completion |  |
|-------|-------------------------------|-------------------------------|--|
| A & B | Plinth work is in progress.   | 05%                           |  |