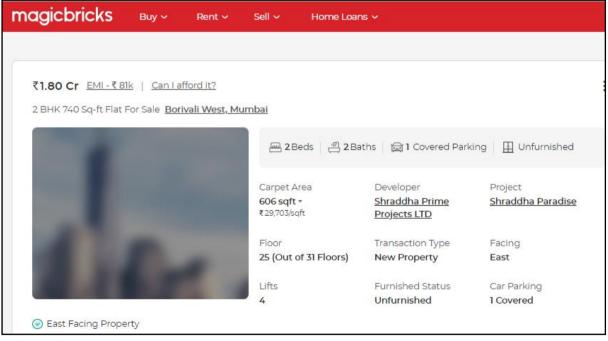

About " Shraddha Paradise" Project: Shraddha Paradise is an premium Project located in Borivali West, Mumbai Western Suburbs and well connected by major road(s) like Swami Vivekanand Road, Western Express Highway. The total area in which Shraddha Paradise has been built is 2 acre. This project has been developed by Shraddha Landmark who are one of the reputed developers in the Mumbai. The Project current status is New Launch. It has 209 Units. The RERA registration number of this project is P51800052244. Shraddha Prime Projects is one of the known real estate brands in Western Mumbai. Around 3 projects are upcoming. There are 3 projects of this builder, which are currently under-construction.

### TYPE OF THE BUILDING:

| Wing | Number of Floors                                       |  |  |  |
|------|--------------------------------------------------------|--|--|--|
| Α    | Proposed Stilt + 3 Podiums + 1st to 31st upper floors. |  |  |  |
| В    | Proposed Stilt + 3 Podiums + 1st to 30th upper floors. |  |  |  |