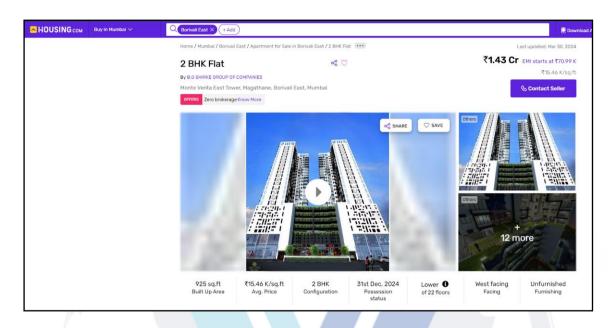

About " Shraddha Paradise" Project: Shraddha Paradise is an premium Project located in Borivali West, Mumbai Western Suburbs and well connected by major road(s) like Swami Vivekanand Road, Western Express Highway. The total area in which Shraddha Paradise has been built is 2 acre. This project has been developed by Shraddha Landmark who are one of the reputed developers in the Mumbai. The Project current status is New Launch. It has 209 Units. The RERA registration number of this project is P51800052244. Shraddha Prime Projects is one of the known real estate brands in Western Mumbai. Around 3 projects are upcoming. There are 3 projects of this builder, which are currently under-construction.