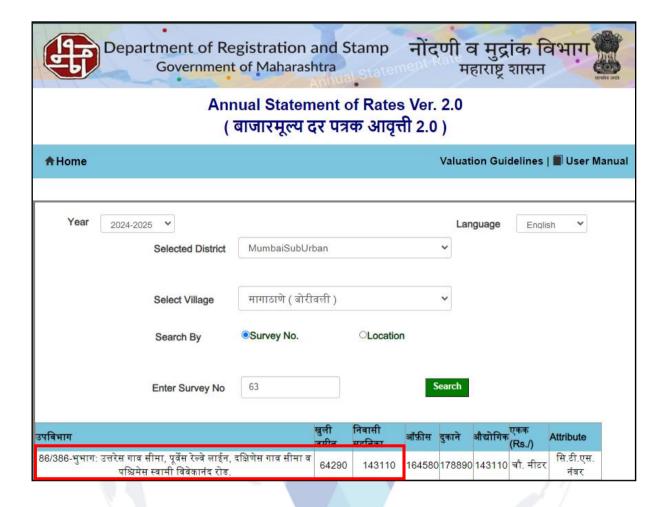

Since 1989

Valuers & Appraisers
Valuers & Appraisers
Architects & St.
Chartered Engineers (I)
Lender's Engineer
Valuers & Engineer
Valuers & Paging

| 6.      | Shape of land                                                                                                                                                                                                                           | :          | Irregular                                                                                                                                                                                                                                                                                                                                    |  |  |
|---------|-----------------------------------------------------------------------------------------------------------------------------------------------------------------------------------------------------------------------------------------|------------|----------------------------------------------------------------------------------------------------------------------------------------------------------------------------------------------------------------------------------------------------------------------------------------------------------------------------------------------|--|--|
| 7.      | Type of use to which it can be put                                                                                                                                                                                                      | :          | For residential purpose                                                                                                                                                                                                                                                                                                                      |  |  |
| 8.      | Any usage restriction                                                                                                                                                                                                                   | :          | Residential                                                                                                                                                                                                                                                                                                                                  |  |  |
|         | Is plot in town planning approved layout?                                                                                                                                                                                               |            | Copy of Approved Plan No. P-10955 / 2022 / (63/2 AND OTHER) R / C WARD / MAGATHANE R / C dated 18.09.2023 issued by Municipal Corporation of Greater Mumbai (Number of Copies – Fourteen– Sheet No. 1/14 to 14/14)  Approved Up to:  Wing Number of Floors  A Stilt + 3 Podiums + 1st to 31st upper floors.  Stilt + 3 Podiums + 1st to 30th |  |  |
|         |                                                                                                                                                                                                                                         |            | upper floors.                                                                                                                                                                                                                                                                                                                                |  |  |
| 9.      | Corner plot or intermittent plot?                                                                                                                                                                                                       |            | Intermittent                                                                                                                                                                                                                                                                                                                                 |  |  |
| 10.     | Road facilities                                                                                                                                                                                                                         | •          | Yes                                                                                                                                                                                                                                                                                                                                          |  |  |
| 11.     | Type of road available at present                                                                                                                                                                                                       | :          | B. T. Road                                                                                                                                                                                                                                                                                                                                   |  |  |
| 12.     | Width of road – is it below 20 ft. or more than 20 ft.                                                                                                                                                                                  | :          | 18.30 Mtr. Wide Existing D.P. Road                                                                                                                                                                                                                                                                                                           |  |  |
| 13.     | Is it a Land – Locked land?                                                                                                                                                                                                             | :          | No                                                                                                                                                                                                                                                                                                                                           |  |  |
| 14.     | Water potentiality Water potentiality                                                                                                                                                                                                   | :          | Municipal Water supply                                                                                                                                                                                                                                                                                                                       |  |  |
| 15.     | Underground sewerage system                                                                                                                                                                                                             | :,         | Connected to Municipal sewer                                                                                                                                                                                                                                                                                                                 |  |  |
| 16.     | Is Power supply is available in the site                                                                                                                                                                                                | 7          | Yes                                                                                                                                                                                                                                                                                                                                          |  |  |
| 17.     | Advantages of the site                                                                                                                                                                                                                  | <b>/</b> : | Located in developed area                                                                                                                                                                                                                                                                                                                    |  |  |
| 18.     | Special remarks, if any like threat of acquisition of land for publics service purposes, road widening or applicability of CRZ provisions etc. (Distance from seacost / tidal level must be incorporated)  Part – A (Valuation of land) | ·          | No                                                                                                                                                                                                                                                                                                                                           |  |  |
| 1       | Size of plot                                                                                                                                                                                                                            |            | Plot area – 8114.40 Sq. M. (As per Approved                                                                                                                                                                                                                                                                                                  |  |  |
| ı       |                                                                                                                                                                                                                                         |            | Plan & RERA Certificate)                                                                                                                                                                                                                                                                                                                     |  |  |
|         | North & South                                                                                                                                                                                                                           | :          | -                                                                                                                                                                                                                                                                                                                                            |  |  |
|         | East & West                                                                                                                                                                                                                             | :          | -                                                                                                                                                                                                                                                                                                                                            |  |  |
| 2       | Total extent of the plot                                                                                                                                                                                                                |            | As per table attached to the report                                                                                                                                                                                                                                                                                                          |  |  |
| 3       | Prevailing market rate (Along With details / reference of at least two latest deals / transactions with respect to adjacent properties in the areas)                                                                                    | :          | As per table attached to the report  Details of recent transactions/online listings are attached with the report.                                                                                                                                                                                                                            |  |  |
| 4       | Guideline rate obtained from the Register's Office (an evidence thereof to be enclosed)                                                                                                                                                 | :          | ₹ 1,43,110.00 per Sq. M. for Residential<br>₹ 64,290.00 per Sq. M. for Land                                                                                                                                                                                                                                                                  |  |  |
| 5       | Assessed / adopted rate of valuation                                                                                                                                                                                                    | :          | As per table attached to the report                                                                                                                                                                                                                                                                                                          |  |  |
| 6       | Estimated value of land                                                                                                                                                                                                                 | :          | Land Area in Sq. M.         Rate in Sq. M.         Value in (₹)           8114.40         64290         52,16,74,776.00                                                                                                                                                                                                                      |  |  |
| Dort F  | 7 (A L L L L L L L L L L L L L L L L L L                                                                                                                                                                                                |            |                                                                                                                                                                                                                                                                                                                                              |  |  |
| ran – E | 3 (Valuation of Building)                                                                                                                                                                                                               |            |                                                                                                                                                                                                                                                                                                                                              |  |  |