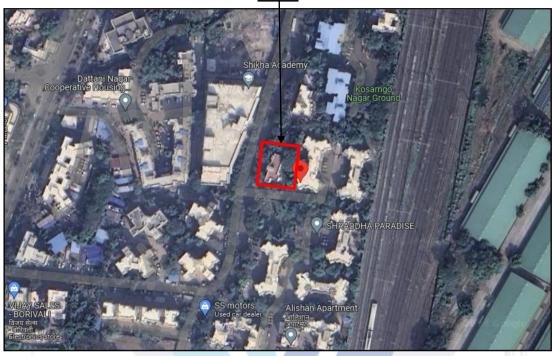

### 1. Location Details:

The property is situated at **"Shraddha Paradise"** Proposed Redevelopment of Existing Buildings on Plot Bearing C.T.S. No. 63/2, 63/4, 63/5, 63/7, 63/3 (Part) & 63/10 (Part) of Village – Magathane, Kosamgo Nagar, Off S. V. Road, Borivali (West), Mumbai, PIN – 400 092, State - Maharashtra, Country – India. It is about 1.2 Km travel distance from Borivali railway Station. Surface transport to the property is by buses, Auto, taxis & private vehicles. The property is in developed locality. All the amenities like shops, banks, hotels, markets, schools, hospitals, etc. are all available in the surrounding locality. The locality is Higher class & developed.

### 3. Boundaries of the Property:

| Direction           | Particulars                   | RCONSULTANTS                                               |
|---------------------|-------------------------------|------------------------------------------------------------|
| On or towards North | Hari Om Apartment C4          | Valuers & Appraisers Architects &                          |
| On or towards South | Hari Om Apartment C2 & Road   | Interior Designers Chartered Engineers (I) TEV Consultants |
| On or towards East  | Railway Track                 | Lender's Engineer                                          |
| On or towards West  | Swami Vivekanand Udyan & Road | 2010 5.71                                                  |