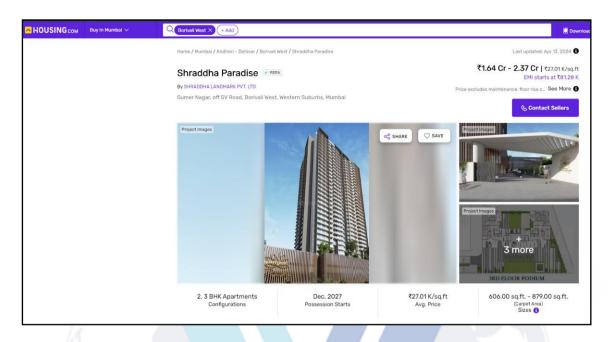

About " Shraddha Paradise" Project: Shraddha Paradise is an premium Project located in Borivali West, Mumbai Western Suburbs and well connected by major road(s) like Swami Vivekanand Road, Western Express Highway. The total area in which Shraddha Paradise has been built is 2 acre. This project has been developed by Shraddha Landmark who are one of the reputed developers in the Mumbai. The Project current status is New Launch. It has 209 Units. The RERA registration number of this project is P51800052244. Shraddha Prime Projects is one of the known real estate brands in Western Mumbai. Around 3 projects are upcoming. There are 3 projects of this builder, which are currently under-construction.

### DATE OF COMPLETION & FUTURE LIFE:

Expected completion date as informed by builder is December - 2028 (As per MAHARERA Certificate)

Since 1989 An ISO 9001: 2015 Certified Company

Future estimated life of the Structure is 60 years (after completion) Subject to proper, preventive periodic maintenance & Structural repairs.