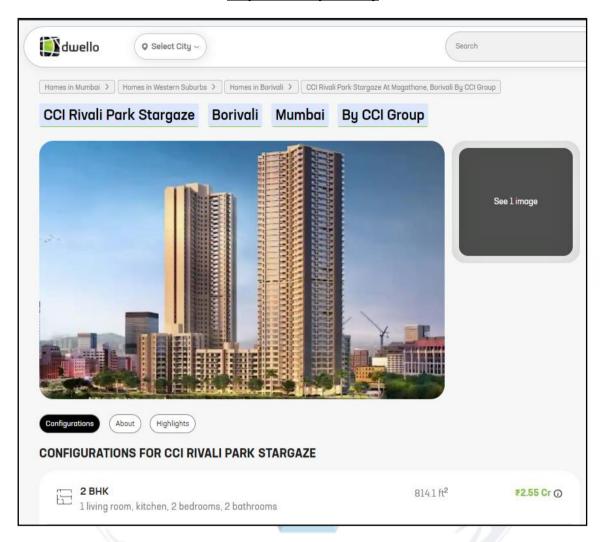

About " Shraddha Paradise" Project: Shraddha Paradise is an premium Project located in Borivali West, Mumbai Western Suburbs and well connected by major road(s) like Swami Vivekanand Road, Western Express Highway. The total area in which Shraddha Paradise has been built is 2 acre. This project has been developed by Shraddha Landmark who are one of the reputed developers in the Mumbai. The Project current status is New Launch. It has 209 Units. The RERA registration number of this project is P51800052244. Shraddha Prime Projects is one of the known real estate brands in Western Mumbai. Around 3 projects are upcoming. There are 3 projects of this builder, which are currently under-construction.