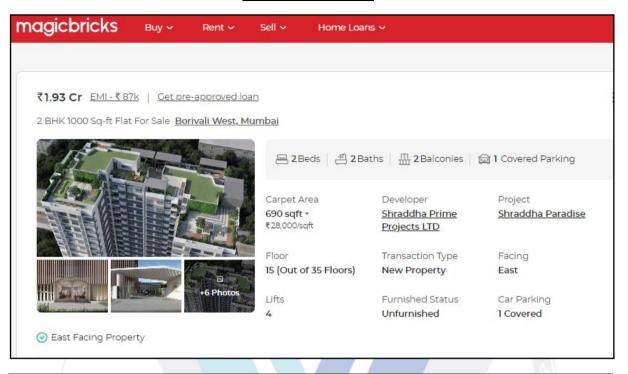

About " Shraddha Paradise" Project: Shraddha Paradise is an premium Project located in Borivali West, Mumbai Western Suburbs and well connected by major road(s) like Swami Vivekanand Road, Western Express Highway. The total area in which Shraddha Paradise has been built is 2 acre. This project has been developed by Shraddha Landmark who are one of the reputed developers in the Mumbai. The Project current status is New Launch. It has 209 Units. The RERA registration number of this project is P51800052244. Shraddha Prime Projects is one of the known real estate brands in Western Mumbai. Around 3 projects are upcoming. There are 3 projects of this builder, which are currently under-construction.

### TYPE OF THE BUILDING:

| Wing | Number of Floors                                       |  |  |  |
|------|--------------------------------------------------------|--|--|--|
| Α    | Proposed Stilt + 3 Podiums + 1st to 31st upper floors. |  |  |  |
| В    | Proposed Stilt + 3 Podiums + 1st to 30th upper floors. |  |  |  |