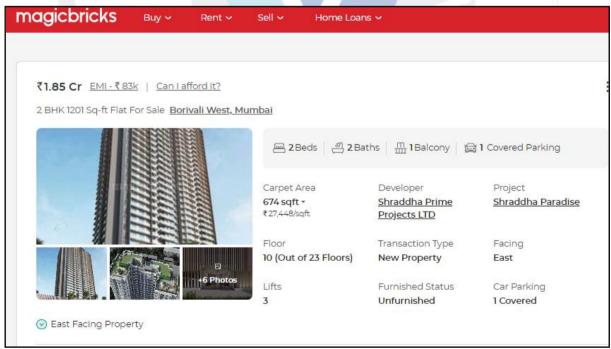

About " Shraddha Paradise" Project: Shraddha Paradise is an premium Project located in Borivali West, Mumbai Western Suburbs and well connected by major road(s) like Swami Vivekanand Road, Western Express Highway. The total area in which Shraddha Paradise has been built is 2 acre. This project has been developed by Shraddha Landmark who are one of the reputed developers in the Mumbai. The Project current status is New Launch. It has 209 Units. The RERA registration number of this project is P51800052244. Shraddha Prime Projects is one of the known real estate brands in Western Mumbai. Around 3 projects are upcoming. There are 3 projects of this builder, which are currently under-construction.

### TYPE OF THE BUILDING:

| Wing | Number of Floors                                       |  |  |  |
|------|--------------------------------------------------------|--|--|--|
| Α    | Proposed Stilt + 3 Podiums + 1st to 31st upper floors. |  |  |  |
| В    | Proposed Stilt + 3 Podiums + 1st to 30th upper floors. |  |  |  |