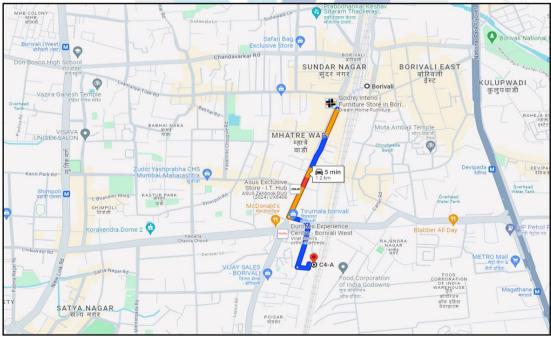

### 1. Location Details:

The property is situated at **"Shraddha Paradise"** Proposed Redevelopment of Existing Buildings on Plot Bearing C.T.S. No. 63/2, 63/4, 63/5, 63/7, 63/3 (Part) & 63/10 (Part) of Village – Magathane, Kosamgo Nagar, Off S. V. Road, Borivali (West), Mumbai, PIN – 400 092, State - Maharashtra, Country – India. It is about 1.2 Km travel distance from Borivali railway Station. Surface transport to the property is by buses, Auto, taxis & private vehicles. The property is in developed locality. All the amenities like shops, banks, hotels, markets, schools, hospitals, etc. are all available in the surrounding locality. The locality is Higher class & developed.