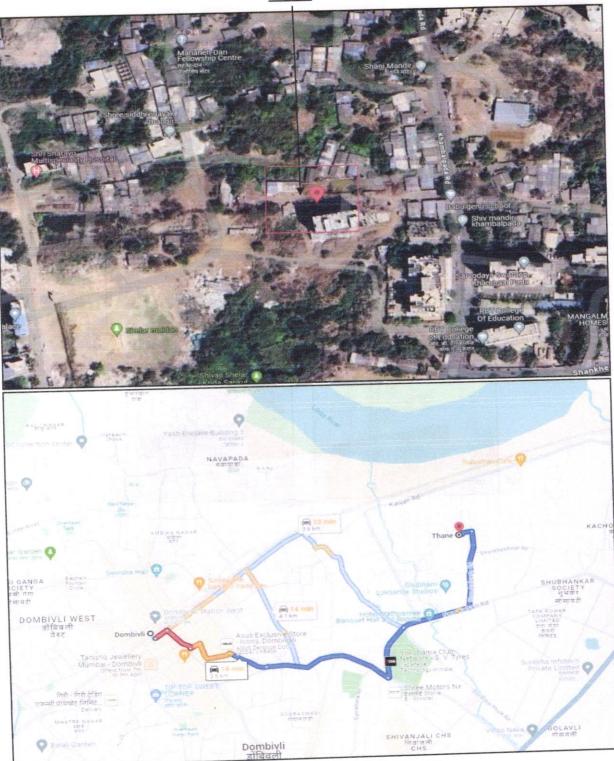

## Details of the property under consideration:

Name of Owner: Mrs. Sarswati Babasaheb Shelke

Residential Flat No. 602, 6<sup>th</sup> Floor, Building No. 2, Wing - C, **"Balaji Residency"**, Near Model College, Village – Kanchangaon, Dombivli (East), Taluka - Kalyan, District – Thane, PIN Code - 421 201, State – Maharashtra, Country – India.

## Latitude Longitude - 19°13'29.0"N 73°06'25.9"E

### Valuation Done for: Cosmos Bank Dombivali (East) Branch

Sindhudurg C.H.S., Ground Floor, Tilak Chowk, Tilak Nagar, Dombivali (East), Taluka – Kalyan, District – Thane – 400 605, State – Maharashtra, Country – India.