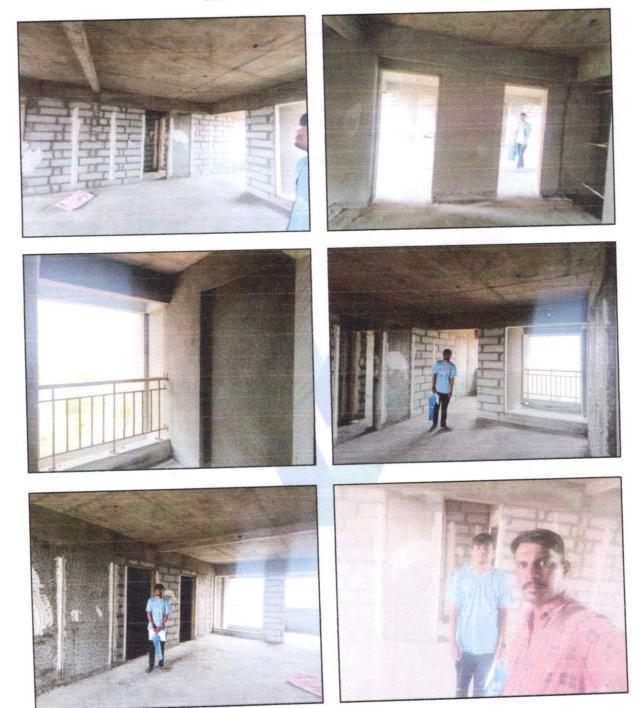

#### Boundaries of the property.

| North | Internal Road |
|-------|---------------|
| South | : Open Plot   |
| East  | : Wing - B    |
| West  | : Open Plot   |

Considering various parameters recorded, existing economic scenario, and the information that is available with reference to the development of neighborhood and method selected for valuation, we are of the opinion that, the property premises can be assessed and valued for banking purpose for ₹ 45,27,000.00 (Rupees Forty-Five Lakh Twenty-Seven Thousand Only). As per Site Inspection 70% Construction Work is Completed.