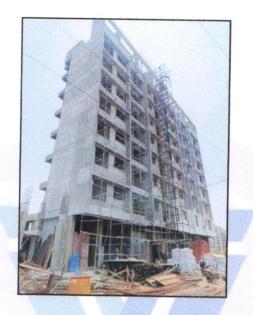

#### Boundaries of the property.

| North | Internal Road |
|-------|---------------|
| South | : Open Plot   |
| East  | : Wing - B    |
| West  | : Open Plot   |

Considering various parameters recorded, existing economic scenario, and the information that is available with reference to the development of neighborhood and method selected for valuation, we are of the opinion that, the property premises can be assessed and valued for banking purpose for ₹ 45,27,000.00 (Rupees Forty-Five Lakh Twenty-Seven Thousand Only). As per Site Inspection 70% Construction Work is Completed.