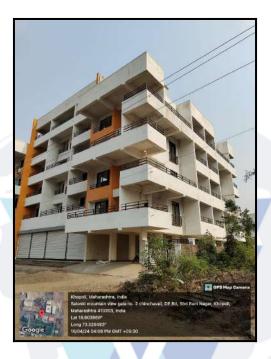

MSME Reg No: UDYAM-MH-18-0083617 An ISO 9001 : 2015 Certified Company CIN: U74120MH2010PTC207869



Vastukala Consultants (I) Pvt. Ltd.

# Valuation Report of the Immovable Property



#### Details of the property under consideration:

Name of Owner : Mr. Vikas Gajanan Chile

Residential Flat No. 203, 2<sup>nd</sup> Floor, Wing - B, "Laxmi Tower", Plot No. 5, Village - Khalapur, Chinchawali Shekin, Khopoli, Taluka - Khalapur, District - Raigad, PIN Code - 410 203, State - Maharashtra, India.

#### Latitude Longitude : 18°48'13.7"N 73°19'43.7"E

## **Intended User:**

#### State Bank of India **RACPC-** Chinchpokli

Retail Assets Centralised Processing Centre, Mumbai South Voltas House, 'A', 1st Floor, Dr. Ambedkar Road, Chinchpokli (East), Mumbai - 400 033, State -Maharashtra, Country - India.



#### Our Pan India Presence at :

| Nanded     | 💡 Thane  | 💡 Ahmedabad | 💡 Delhi NCR |
|------------|----------|-------------|-------------|
| Mumbai     | 💡 Nashik | 💡 Rajko