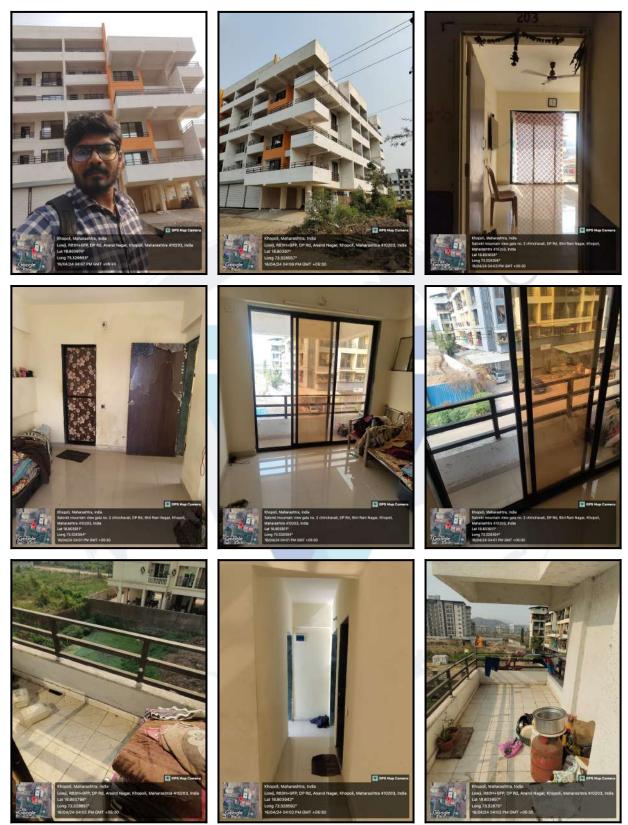

| Good                                      |
| Likely rental values in future                                                                                                                                                                                                     | ₹ 5,000/- Present rental income per month |
| Any likely income it may generate                                                                                                                                                                                                  | Rental Income                             |





## Actual Site Photographs









## Actual Site Photographs









## Route Map of the property



Note: Red marks shows the exact location of the property



#### Longitude Latitude: 18°48'13.7"N 73°19'43.7"E

Note: The Blue line shows the route to site distance from nearest Railway Station (Lowjee - 1.3 Km.).





## **Ready Reckoner Rate**

| 6-61               | Government of Mah           |                        |               | नहाराष्ट्र शासन                            |          |          |          |               |                   |                       |
|--------------------|-----------------------------|------------------------|---------------|--------------------------------------------|----------|----------|----------|---------------|-------------------|-----------------------|
|