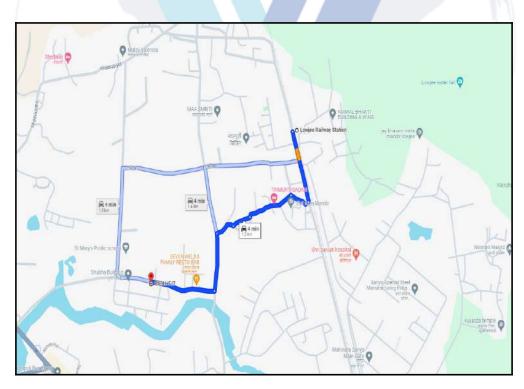

#### Longitude Latitude: 18°48'13.7"N 73°19'43.7"E

Note: The Blue line shows the route to site distance from nearest Railway Station (Lowjee - 1.3 Km.).