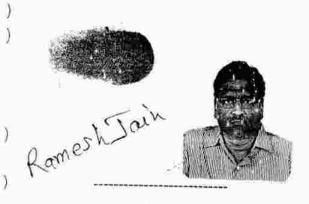

े ाणास विशिष्ट ा या बोटाचे ह भारता वर्षा १००० व्याप्या वृद्धक स्था भारता करही, क्यांन माला ओलख सामृत्

ं आकर्ता नंदर <sup>18</sup>शस्या मुबुळ १२॥

यहें कि ने क्रिकाण कोईणी केंद्रे सुरु करण्यात आही आहे. क्रिकाण बोईणी केंद्रे सुरु करण्यात आही आहेत क्रिकेडा कराउँथे जाऊन देण्यात येतील. त्यातोबत स्वीति क्रिकेडिक त्ररीख व वेळही देण्यात येईल.