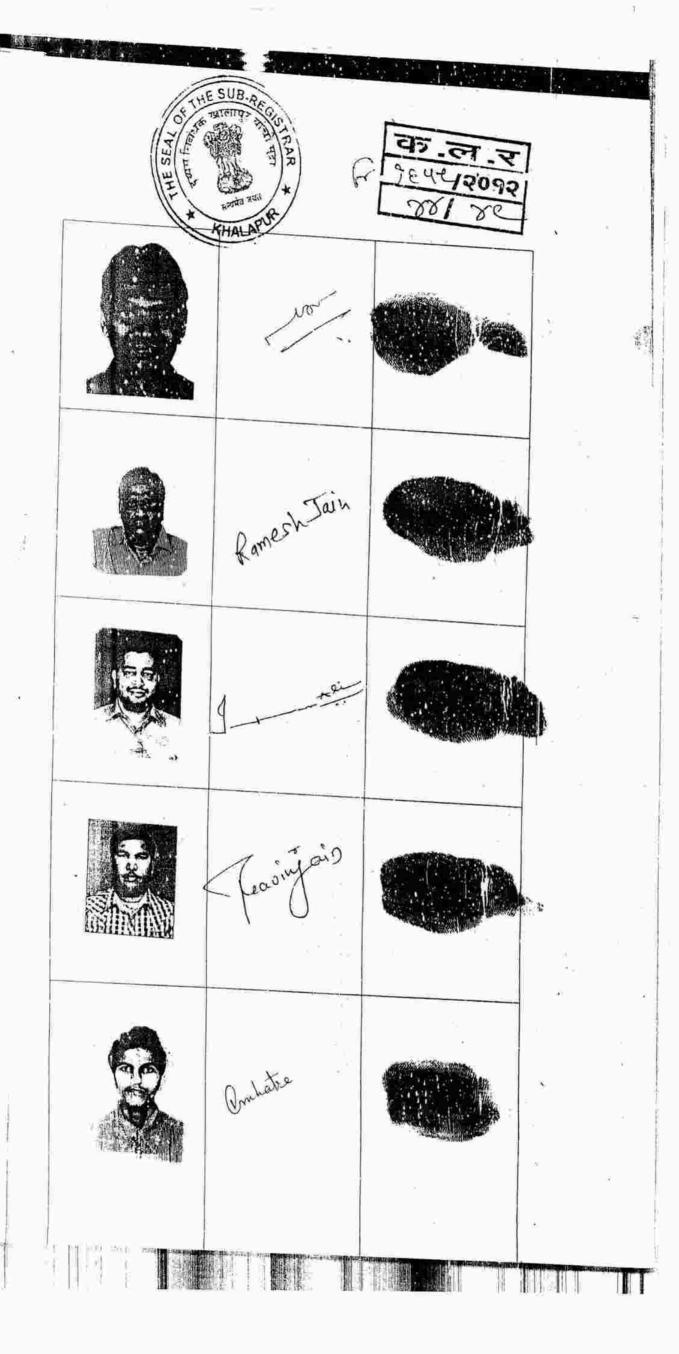

पुरवठापत्रिका / शिधापीयका दिल्याची तार्गिक (मिरीक्षक / पुरव्रका अधिकान्याची सही

मानामात्रः) अ हिर देवालक्ष्मांक PCOPS क्ष्मिकसम्ब — क्षित्रीति

प्रवद्यागीचर्वतः / शिधापिवकेत समाधितः अपतेनी नव्य

| अनु-<br>क्रमाक | मुख्यापात्रकत् / ।शस्यः<br>नाव | वच             | कुदुंब<br>प्रमुखांजी<br>नातं | विशेषक<br>विश्वया <del></del> |
|----------------|--------------------------------|----------------|------------------------------|-------------------------------|
| 2)             | हो गांतर है                    | S/L            | 244                          |                               |
| 7)             | Jan Person                     | +              | ROBID                        |                               |
| 3)             | Simple                         | 38             | 海平                           | Cf rab                        |
| 30             | 13459                          | 13             |                              | from (                        |
| (igi)          | - chirely -                    | 6-5            | weigh                        | mid-                          |
|                | -cislas                        | 27             | 1-1/25                       | 7-1-                          |
|                | THE TOTAL                      | 1095           | na .                         | 1010                          |
|                | 67 6 6                         | رة ا           | 10012052                     | Cloes<br>Este                 |
| ~7 W Y         | मुन्द - सुक् मन्त्रक्ष         | प्राचित्र इसप् | 2010 12 M T)                 | 7. 6 5                        |