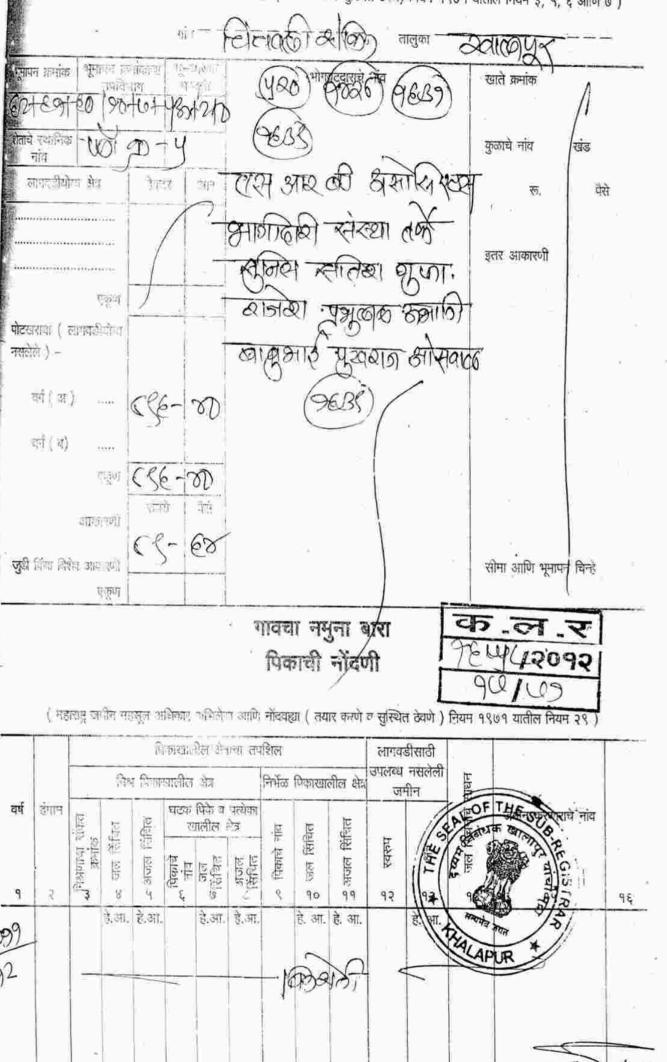

10201





Enchroy Babubhai Osural 2. Har: 4. Larmi Apts shiphota, leaspoil OF THES

lesopoli 410203





### RECEIPT

RECEIVED from M/s. Laxmi Construction, the sum of Rs. 5,00,000/-(Rupees Five Lacs Only) by cheque No 482951 dated 04/10/2011 & the sum of Rs. 5,00,000/- (Rupees Five Lacs Only) by cheque No 482954 dated 20/10/2011 drawn on RATNAKAR BANK being the amount of security deposit as mentioned in the Development Agreement.

**SRB** Associates

Through its partners

(1) Shri. Sunil Satish Gupta

(2) Rajesh Prabhula! Abhani

(3) Shri. Babubhai Pukharaj Oswal





### गावचा नमुना सात

फॉर्म मिळण्याचे विकाण श्री गणेश स्टेशनरी मार्ट, खालापूर

( अधिकार अभिलेख पत्रवा )

(महाराष्ट्र जमीन महाबूद अधिकार आधिकार जानी नांडवह्मा (तयार करणे व सुस्थित देवणे) नियम १९७१ यातील नियम ३, ५, ६ आणि ७ )



अस्सल बरहुकुम नकल दिनी

तारीख २०13/92 पो. पाटील

तालुका खालापूर

मालमत्ता राजस्टरी कार्डातील उतारा

### भालमत्ता रिजस्टरी कार्डातील उतारा सिटी सर्व्हें-स्वोधोली, ता. स्वालापुर, वि. ससगड

|                        | सिटी सर्ह                                | ई-खोपोली, ता                  | ा. खालापूर, नि. राचगड                              | T T                                  |
|------------------------|------------------------------------------|-------------------------------|----------------------------------------------------|--------------------------------------|
| रिटी सर्हें<br>नंबर    | क्षेत्रफळ<br>वीं, मीटर                   | प्रकार<br>सन्ता               | सरकारना भरनेन्या सा-र<br>उतारा तपशिन व ती स्थ      | गांचा अथवा खंडांख<br>विहार बदलावराचा |
| <b>3</b> 604           | Je