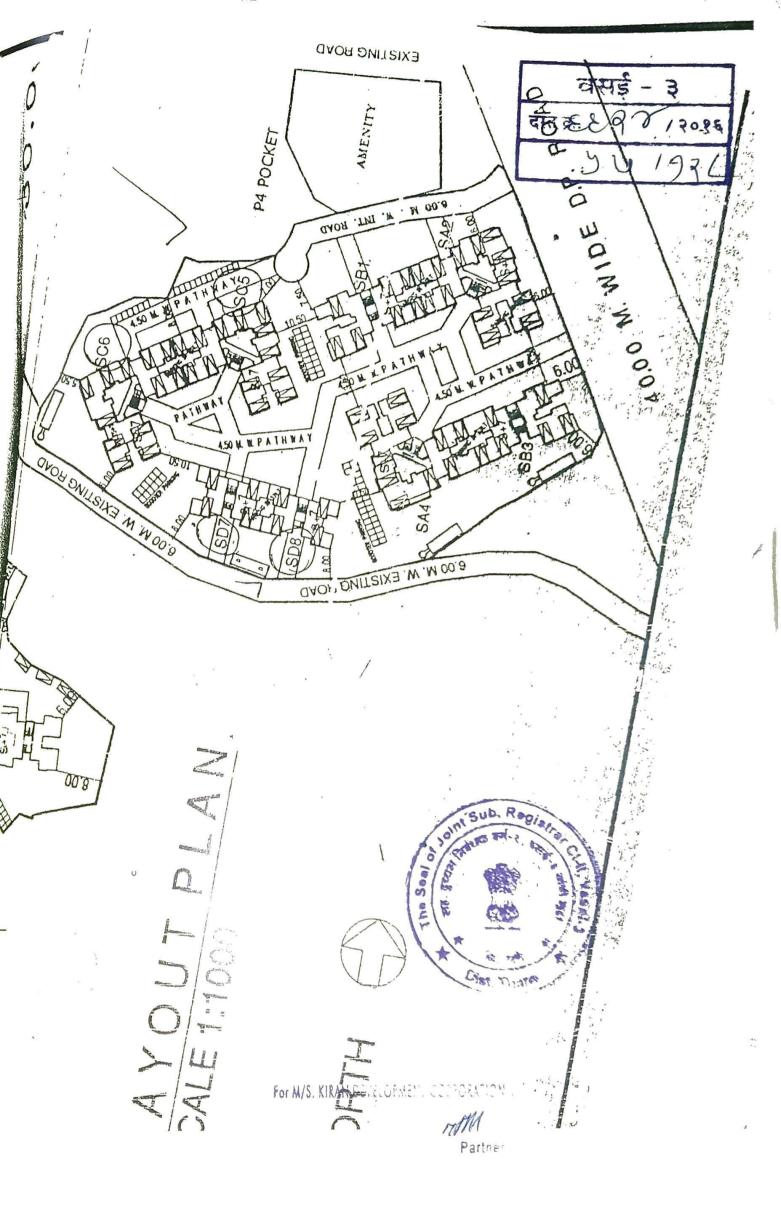

#### गावाचे नाव: 1) आचीळे

(1)विलेखाचा प्रकार

करारनामा

(2)मोबदला

2567000

(3) बाजारभाव(भाडेपटटयाच्या बाबतितपटटाकार आकारणी देतो की पटटेदार ते नमुद करावे) 2333000

(4) भू-मापन,पोटहिस्सा व घरक्रमांक (असल्यास) 1) पालिकेचे नाव: ठाणे इतर वर्णन :सदिनका नं: ए/704, माळा नं: सातवा मजला, इमारतीचे नाव: बील्डींग नं. एसडी7/एसडी8,निर्वाणा, ब्लॉक नं: इन विट्कोन पॅरडाइस कॉमप्लेक्स, रोड : आचोळे वसई पूर्व, इतर माहिती: क्षेत्र 376.63 चौफुट कारपेट( ( Survey Number : 276 (Old Survey No. 209) Pardi No. 24; ) )