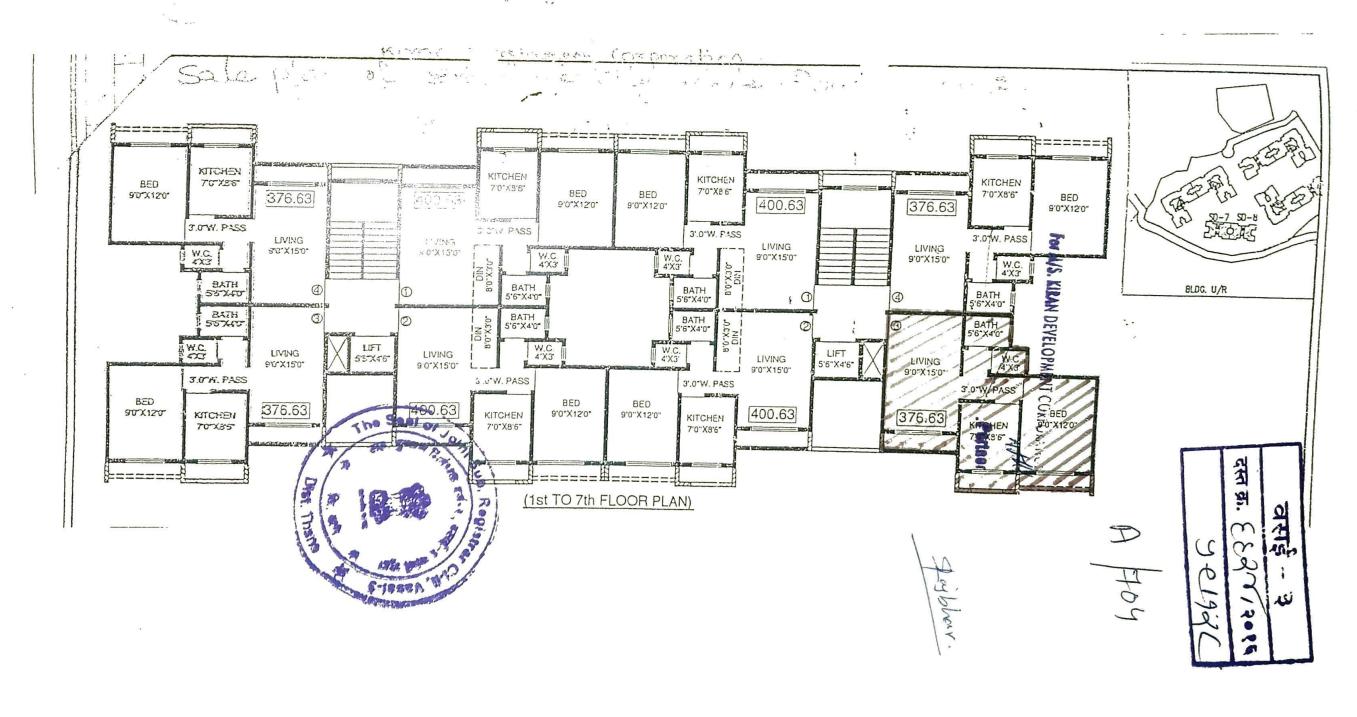

#### गावाचे नाव: 1) आचीळे

(1)विलेखाचा प्रकार

करारनामा

(2)मोबदला

2567000

(3) बाजारभाव(भाडेपटटयाच्या बाबतितपटटाकार आकारणी देतो की पटटेदार ते नमुद करावे) 2333000

(4) भू-मापन,पोटहिस्सा व घरक्रमांक (असल्यास) 1) पालिकेचे नाव: ठाणे इतर वर्णन :सदिनका नं: ए/704, माळा नं: सातवा मजला, इमारतीचे नाव: बील्डींग नं. एसडी7/एसडी8,निर्वाणा, ब्लॉक नं: इन विट्कोन पॅरडाइस कॉमप्लेक्स, रोड : आचोळे वसई पूर्व, इतर माहिती: क्षेत्र 376.63 चौफुट कारपेट( ( Survey Number : 276 (Old Survey No. 209) Pardi No. 24; ) )