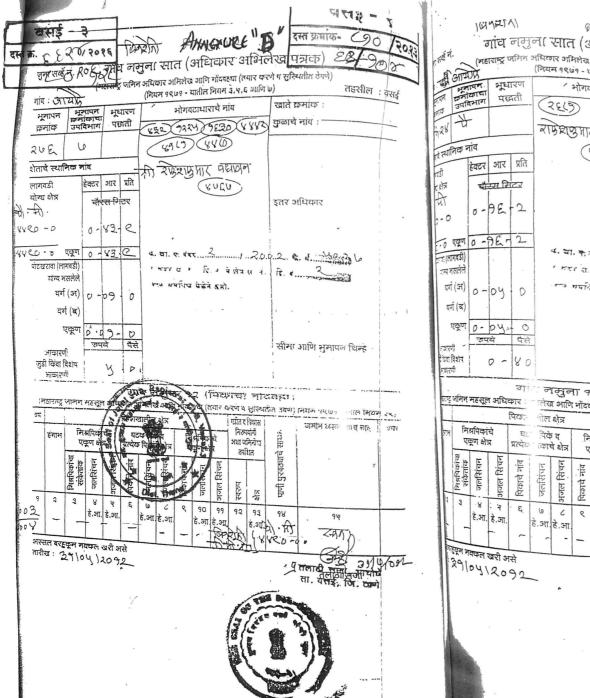

CE: CIDCO Bhavan, CBD-Belapur, Navi Mumbai 400 614. Phone: 6791 8100 • Fax: 00-91-22-6791 8166

Annexule D' Winnexue! Dr! मांच नमुना सात (अधिकार अभिलिख पत्रक) विद्या १९७१ - भारीत नियम १९६० आणि ७) ' भोगवटाधाराचे नांव खाते क्रमांक क्ळाचे नाव नामध्यार यहारान 1808 हस्त फ्रमांक- ८९० 80 इतर अधिकार दल क. ६ हिन् र १२०१६ मा अमिल देशें ना रि. ४) १ १२००३ 'तीमा आणि भुमापन चिन्हे : गाः नमुना १३ (पिकाची नोदवहो) ोरज आणि नोंदवस्था (सराार करण व सुन्धितीत ठेवण) निवन १९७१ गार्वस निवन २६, पडीत द विकास निरम्यानी मिश्रपिकांचे १.३॥ जोमेनीवा एकूण क्षेत्र तपशिल 90 99 92 93 हे.आहे आ