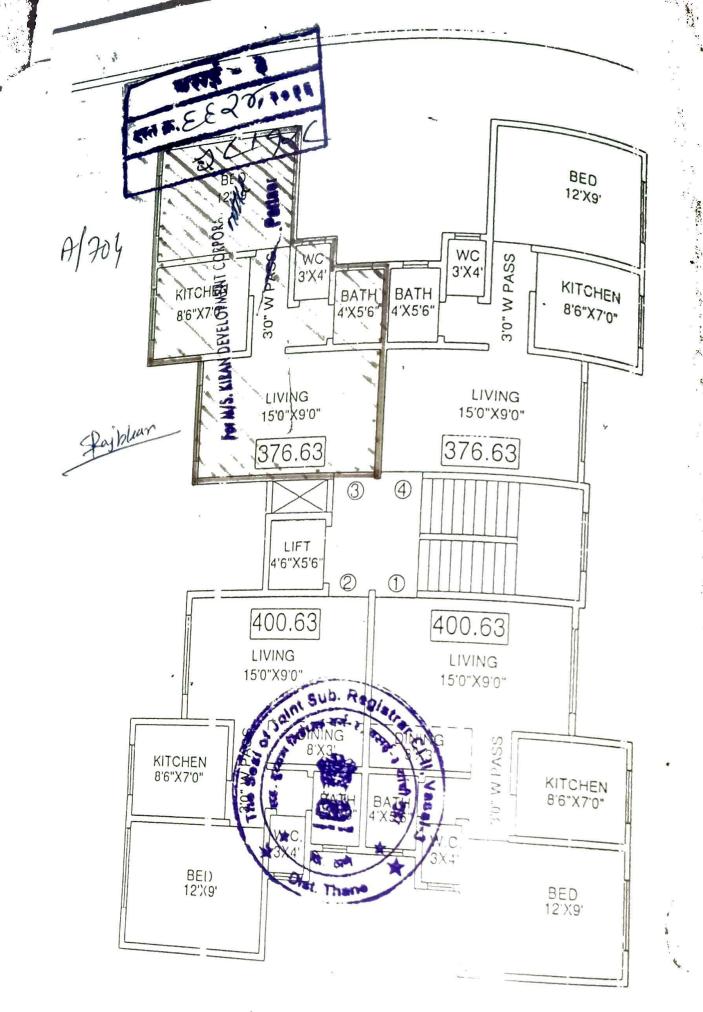

#### गावाचे नाव: 1) आचीळे

(1)विलेखाचा प्रकार

करारनामा

(2)मोबदला

2567000

(3) बाजारभाव(भाडेपटटयाच्या बाबतितपटटाकार आकारणी देतो की पटटेदार ते नमुद करावे) 2333000

(4) भू-मापन,पोटहिस्सा व घरक्रमांक (असल्यास) 1) पालिकेचे नाव: ठाणे इतर वर्णन :सदिनका नं: ए/704, माळा नं: सातवा मजला, इमारतीचे नाव: बील्डींग नं. एसडी7/एसडी8,निर्वाणा, ब्लॉक नं: इन विट्कोन पॅरडाइस कॉमप्लेक्स, रोड : आचोळे वसई पूर्व, इतर माहिती: क्षेत्र 376.63 चौफुट कारपेट( ( Survey Number : 276 (Old Survey No. 209) Pardi No. 24; ) )