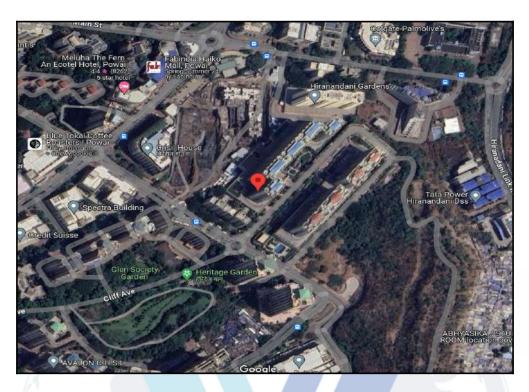

#### Details of the property under consideration:

Name of Proposed Purchaser : Sanjay Kumar Singh Name of Owner : HGP Community Private Limited

Residential Flat No. 1206, 12th Floor, Building No 2, Wing - A, "Regent Hill", Sector XI-A, Hiranandani Gardens, Near I.I.T., Off Adi Shankaracharya Marg, Village - Powai, Mumbai, Taluka -Kurla, District - Mumbai Suburban, PIN - 400 076, State - Maharashtra, India.

#### Latitude Longitude : 19°6'59.0"N 72°54'45.4"E

| Boundaries of | the property |
|---------------|--------------|
|---------------|--------------|

| North | : | 'B' Wing of Regent Hill     |
|-------|---|-----------------------------|
| South | : | Kingston CHSL               |
| East  | : | Internal Road               |
| West  |   | Under Construction Building |