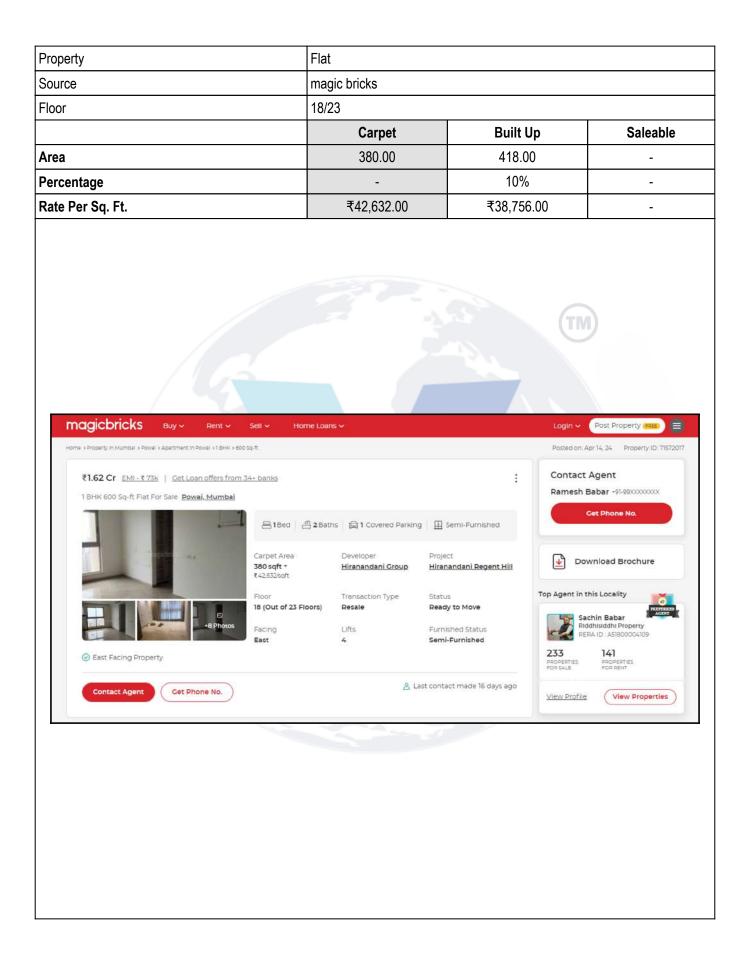

Considering various parameters recorded, existing economic scenario, and the information that is available with reference to the development of neighbourhood and method selected for valuation, we are of the opinion that, the property premises can be assessed for this particular purpose at ₹ 1,61,07,500.00 (Rupees One Crore Sixty One Lakh Seven Thousand Five Hundred Only) .